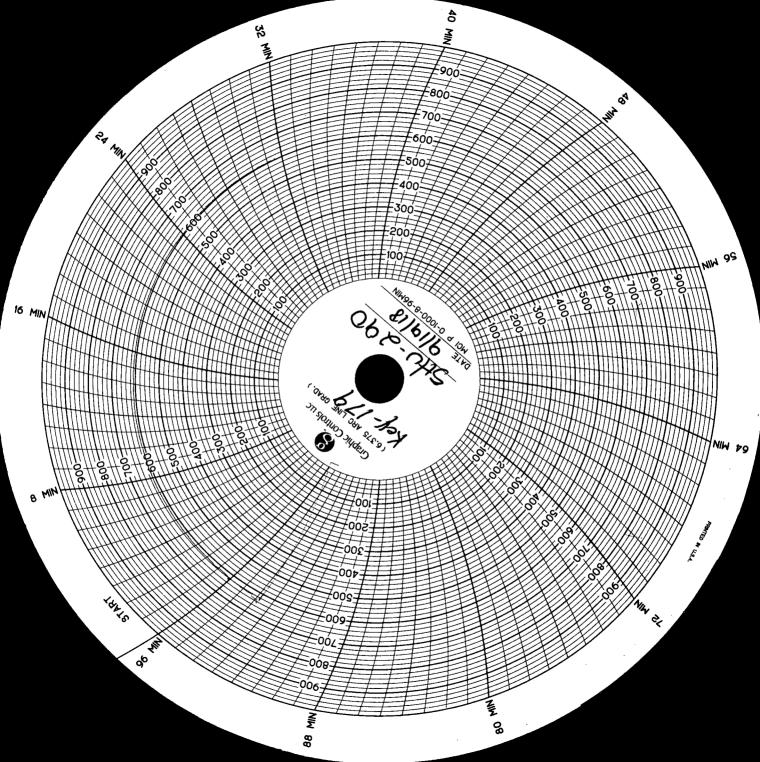

| Submit 1 Copy To Appropriate District State of New Mexico                                                                                                                                                                                                                                                                                                                                                                                                                                                                                                                                                                             | Form C-103                                                     |
|---------------------------------------------------------------------------------------------------------------------------------------------------------------------------------------------------------------------------------------------------------------------------------------------------------------------------------------------------------------------------------------------------------------------------------------------------------------------------------------------------------------------------------------------------------------------------------------------------------------------------------------|----------------------------------------------------------------|
| Submit 1 Copy To Appropriate District<br>Office<br>District I – (575) 393-6161<br>1625 N. French Dr., Hobbs, NM 88240<br>District II – (575) 748-1283                                                                                                                                                                                                                                                                                                                                                                                                                                                                                 | Revised July 18, 2013                                          |
| 1625 N. French Dr., Hobbs, NM 88240                                                                                                                                                                                                                                                                                                                                                                                                                                                                                                                                                                                                   | WELL API NO.                                                   |
| District II - (575) 748-1283                                                                                                                                                                                                                                                                                                                                                                                                                                                                                                                                                                                                          | 30-025-44612                                                   |
| 1625 N. French Dr., Hobbs, NM 88240<br>District II – (575) 748-1283<br>811 S. First St., Artesia, NM 88210<br>District III – (505) 334-6178<br>1220 South St. Francis Dr.                                                                                                                                                                                                                                                                                                                                                                                                                                                             | 5. Indicate Type of Lease                                      |
| District III – (505) 334-6178 $\sqrt{3}$ 1220 South St. Francis Dr.                                                                                                                                                                                                                                                                                                                                                                                                                                                                                                                                                                   | STATE X FEE                                                    |
| 1000 Rio Brazos Rd., Azteck NM 87410<br><u>District IV</u> – (505) 476-3460<br>1220 S. St. Francis Dr. Santa Fe, NM 87505                                                                                                                                                                                                                                                                                                                                                                                                                                                                                                             | 6. State Oil & Gas Lease No.                                   |
| 1220 S. St. Francis Dr., Santa Fe, NM                                                                                                                                                                                                                                                                                                                                                                                                                                                                                                                                                                                                 |                                                                |
| District III - (505) 334-6178<br>1000 Rio Brazos Rd., Azteci NM 87410<br>District IV - (505) 476-3460<br>1220 S. St. Francis Dr., Santa Fe, NM<br>87505<br>SUNDRY NOW SAND REPORTS ON WELLS                                                                                                                                                                                                                                                                                                                                                                                                                                           |                                                                |
| SUNDRY NOTICES AND REPORTS ON WELLS<br>(DO NOT USE THIS FORM FOR PROPOSALS TO DRILL OR TO DEEPEN OR PLUG BACK TO A                                                                                                                                                                                                                                                                                                                                                                                                                                                                                                                    | 7. Lease Name or Unit Agreement Name<br>South Hobbs (GSA) Unit |
| DIFFERENT RESERVOIR. USE "APPLICATION FOR PERMIT" (FORM C-101) FOR SUCH                                                                                                                                                                                                                                                                                                                                                                                                                                                                                                                                                               |                                                                |
| PROPOSALS.)                                                                                                                                                                                                                                                                                                                                                                                                                                                                                                                                                                                                                           |                                                                |
| 1. Type of Well: Oil Well Gas Well Other Injector                                                                                                                                                                                                                                                                                                                                                                                                                                                                                                                                                                                     | 8. Well Number 290                                             |
| 2. Name of Operator                                                                                                                                                                                                                                                                                                                                                                                                                                                                                                                                                                                                                   | 9. OGRID Number                                                |
| Occidental Permian Ltd.                                                                                                                                                                                                                                                                                                                                                                                                                                                                                                                                                                                                               | 157984                                                         |
| 3. Address of Operator                                                                                                                                                                                                                                                                                                                                                                                                                                                                                                                                                                                                                | 10. Pool name or Wildcat                                       |
| P.O. Box 4294 Houston, TX 77210                                                                                                                                                                                                                                                                                                                                                                                                                                                                                                                                                                                                       | Hobbs (GSA)                                                    |
| 4. Well Location                                                                                                                                                                                                                                                                                                                                                                                                                                                                                                                                                                                                                      |                                                                |
|                                                                                                                                                                                                                                                                                                                                                                                                                                                                                                                                                                                                                                       |                                                                |
| Unit Letter H : 1541 feet from the North line and                                                                                                                                                                                                                                                                                                                                                                                                                                                                                                                                                                                     | <u>1273</u> feet from the <u>East</u> line                     |
| Section 23 Township 18S Range 37E                                                                                                                                                                                                                                                                                                                                                                                                                                                                                                                                                                                                     | NMPM Lea County                                                |
| 11. Elevation (Show whether DR, RKB, RT, GR, etc.)                                                                                                                                                                                                                                                                                                                                                                                                                                                                                                                                                                                    |                                                                |
| 3683' GR                                                                                                                                                                                                                                                                                                                                                                                                                                                                                                                                                                                                                              |                                                                |
|                                                                                                                                                                                                                                                                                                                                                                                                                                                                                                                                                                                                                                       |                                                                |
| 12. Check Appropriate Box to Indicate Nature of Notice, I                                                                                                                                                                                                                                                                                                                                                                                                                                                                                                                                                                             | Report or Other Data                                           |
|                                                                                                                                                                                                                                                                                                                                                                                                                                                                                                                                                                                                                                       | report of Outer Data                                           |
| NOTICE OF INTENTION TO: SUB                                                                                                                                                                                                                                                                                                                                                                                                                                                                                                                                                                                                           | SEQUENT REPORT OF:                                             |
| PERFORM REMEDIAL WORK PLUG AND ABANDON REMEDIAL WORK                                                                                                                                                                                                                                                                                                                                                                                                                                                                                                                                                                                  |                                                                |
|                                                                                                                                                                                                                                                                                                                                                                                                                                                                                                                                                                                                                                       |                                                                |
|                                                                                                                                                                                                                                                                                                                                                                                                                                                                                                                                                                                                                                       |                                                                |
| PULL OR ALTER CASING DIMULTIPLE COMPL CASING/CEMENT                                                                                                                                                                                                                                                                                                                                                                                                                                                                                                                                                                                   | JOB 🗋                                                          |
|                                                                                                                                                                                                                                                                                                                                                                                                                                                                                                                                                                                                                                       |                                                                |
| CLOSED-LOOP SYSTEM                                                                                                                                                                                                                                                                                                                                                                                                                                                                                                                                                                                                                    |                                                                |
| OTHER: OTHER: Comple                                                                                                                                                                                                                                                                                                                                                                                                                                                                                                                                                                                                                  |                                                                |
| 13. Describe proposed or completed operations. (Clearly state all pertinent details, and                                                                                                                                                                                                                                                                                                                                                                                                                                                                                                                                              | ning mentiopent datage including actionstal data               |
|                                                                                                                                                                                                                                                                                                                                                                                                                                                                                                                                                                                                                                       |                                                                |
| of starting any proposed work). SEE RULE 19.15.7.14 NMAC. For Multiple Con                                                                                                                                                                                                                                                                                                                                                                                                                                                                                                                                                            |                                                                |
| of starting any proposed work). SEE RULE 19.15.7.14 NMAC. For Multiple Con proposed completion or recompletion.                                                                                                                                                                                                                                                                                                                                                                                                                                                                                                                       |                                                                |
| proposed completion or recompletion.                                                                                                                                                                                                                                                                                                                                                                                                                                                                                                                                                                                                  |                                                                |
|                                                                                                                                                                                                                                                                                                                                                                                                                                                                                                                                                                                                                                       |                                                                |
| proposed completion or recompletion.                                                                                                                                                                                                                                                                                                                                                                                                                                                                                                                                                                                                  |                                                                |
| proposed completion or recompletion.<br>09/17/18 – perf'd 296 shots @ 4286' - 4490'                                                                                                                                                                                                                                                                                                                                                                                                                                                                                                                                                   |                                                                |
| proposed completion or recompletion.                                                                                                                                                                                                                                                                                                                                                                                                                                                                                                                                                                                                  |                                                                |
| proposed completion or recompletion.<br>09/17/18 – perf'd 296 shots @ 4286' - 4490'<br>09/18/18 – acid job with 8000 gals 15% NEFE                                                                                                                                                                                                                                                                                                                                                                                                                                                                                                    |                                                                |
| proposed completion or recompletion.<br>09/17/18 – perf'd 296 shots @ 4286' - 4490'                                                                                                                                                                                                                                                                                                                                                                                                                                                                                                                                                   |                                                                |
| proposed completion or recompletion.<br>09/17/18 – perf'd 296 shots @ 4286' - 4490'<br>09/18/18 – acid job with 8000 gals 15% NEFE                                                                                                                                                                                                                                                                                                                                                                                                                                                                                                    |                                                                |
| proposed completion or recompletion.<br>09/17/18 – perf'd 296 shots @ 4286' - 4490'<br>09/18/18 – acid job with 8000 gals 15% NEFE<br>09/19/18 – set 7" PKR @ 4227'                                                                                                                                                                                                                                                                                                                                                                                                                                                                   |                                                                |
| proposed completion or recompletion.<br>09/17/18 – perf'd 296 shots @ 4286' - 4490'<br>09/18/18 – acid job with 8000 gals 15% NEFE                                                                                                                                                                                                                                                                                                                                                                                                                                                                                                    |                                                                |
| proposed completion or recompletion.<br>09/17/18 – perf'd 296 shots @ 4286' - 4490'<br>09/18/18 – acid job with 8000 gals 15% NEFE<br>09/19/18 – set 7" PKR @ 4227'                                                                                                                                                                                                                                                                                                                                                                                                                                                                   |                                                                |
| proposed completion or recompletion.<br>09/17/18 – perf'd 296 shots @ 4286' - 4490'<br>09/18/18 – acid job with 8000 gals 15% NEFE<br>09/19/18 – set 7" PKR @ 4227'<br>09/19/18 – ran 2 7/8" tubing @ 4217'                                                                                                                                                                                                                                                                                                                                                                                                                           |                                                                |
| proposed completion or recompletion.<br>09/17/18 – perf'd 296 shots @ 4286' - 4490'<br>09/18/18 – acid job with 8000 gals 15% NEFE<br>09/19/18 – set 7" PKR @ 4227'                                                                                                                                                                                                                                                                                                                                                                                                                                                                   |                                                                |
| proposed completion or recompletion.<br>09/17/18 – perf'd 296 shots @ 4286' - 4490'<br>09/18/18 – acid job with 8000 gals 15% NEFE<br>09/19/18 – set 7" PKR @ 4227'<br>09/19/18 – ran 2 7/8" tubing @ 4217'                                                                                                                                                                                                                                                                                                                                                                                                                           |                                                                |
| proposed completion or recompletion.<br>09/17/18 – perf'd 296 shots @ 4286' - 4490'<br>09/18/18 – acid job with 8000 gals 15% NEFE<br>09/19/18 – set 7" PKR @ 4227'<br>09/19/18 – ran 2 7/8" tubing @ 4217'<br>09/20/18 ran MIT - Chart Attached                                                                                                                                                                                                                                                                                                                                                                                      | pletions: Attach wellbore diagram of                           |
| proposed completion or recompletion.<br>09/17/18 – perf'd 296 shots @ 4286' - 4490'<br>09/18/18 – acid job with 8000 gals 15% NEFE<br>09/19/18 – set 7" PKR @ 4227'<br>09/19/18 – ran 2 7/8" tubing @ 4217'<br>09/20/18 ran MIT - Chart Attached                                                                                                                                                                                                                                                                                                                                                                                      | pletions: Attach wellbore diagram of                           |
| proposed completion or recompletion.<br>09/17/18 – perf'd 296 shots @ 4286' - 4490'<br>09/18/18 – acid job with 8000 gals 15% NEFE<br>09/19/18 – set 7" PKR @ 4227'<br>09/19/18 – ran 2 7/8" tubing @ 4217'<br>09/20/18 ran MIT - Chart Attached                                                                                                                                                                                                                                                                                                                                                                                      | pletions: Attach wellbore diagram of                           |
| proposed completion or recompletion.<br>09/17/18 – perf'd 296 shots @ 4286' - 4490'<br>09/18/18 – acid job with 8000 gals 15% NEFE<br>09/19/18 – set 7" PKR @ 4227'<br>09/19/18 – ran 2 7/8" tubing @ 4217'<br>09/20/18 ran MIT - Chart Attached<br>pud Date: 09/14/18 (RUPU) Rig Release Date: 09/20/18                                                                                                                                                                                                                                                                                                                              | (RDPU)                                                         |
| proposed completion or recompletion.<br>09/17/18 – perf'd 296 shots @ 4286' - 4490'<br>09/18/18 – acid job with 8000 gals 15% NEFE<br>09/19/18 – set 7" PKR @ 4227'<br>09/19/18 – ran 2 7/8" tubing @ 4217'<br>09/20/18 ran MIT - Chart Attached<br>pud Date: 09/14/18 (RUPU) Rig Release Date: 09/20/18                                                                                                                                                                                                                                                                                                                              | (RDPU)                                                         |
| proposed completion or recompletion.<br>09/17/18 – perf'd 296 shots @ 4286' - 4490'<br>09/18/18 – acid job with 8000 gals 15% NEFE<br>09/19/18 – set 7" PKR @ 4227'<br>09/19/18 – ran 2 7/8" tubing @ 4217'<br>09/20/18 ran MIT - Chart Attached                                                                                                                                                                                                                                                                                                                                                                                      | (RDPU)                                                         |
| proposed completion or recompletion.<br>09/17/18 - perf'd 296 shots @ 4286' - 4490'<br>09/18/18 - acid job with 8000 gals 15% NEFE<br>09/19/18 - set 7" PKR @ 4227'<br>09/19/18 - ran 2 7/8" tubing @ 4217'<br>09/20/18 - ran MIT - Chart Attached<br>pud Date:<br>09/14/18 (RUPU)<br>Rig Release Date:<br>09/20/18<br>hereby certify that the information above is true and complete to the best of my knowledge                                                                                                                                                                                                                     | (RDPU)                                                         |
| proposed completion or recompletion.<br>09/17/18 – perf'd 296 shots @ 4286' - 4490'<br>09/18/18 – acid job with 8000 gals 15% NEFE<br>09/19/18 – set 7" PKR @ 4227'<br>09/19/18 – ran 2 7/8" tubing @ 4217'<br>09/20/18 ran MIT - Chart Attached<br>pud Date: 09/14/18 (RUPU) Rig Release Date: 09/20/18                                                                                                                                                                                                                                                                                                                              | (RDPU)                                                         |
| proposed completion or recompletion.<br>09/17/18 – perf'd 296 shots @ 4286' - 4490'<br>09/18/18 – acid job with 8000 gals 15% NEFE<br>09/19/18 – set 7" PKR @ 4227'<br>09/19/18 – ran 2 7/8" tubing @ 4217'<br>09/20/18 ran MIT - Chart Attached<br>pud Date: 09/14/18 (RUPU) Rig Release Date: 09/20/18<br>hereby certify that the information above is true and complete to the best of my knowledge<br>IGNATURE WWWWWWWWWWWWWWWWWWWWWWWWWWWWWWWWWWWW                                                                                                                                                                               | (RDPU)<br>and belief.<br>DATE                                  |
| proposed completion or recompletion.<br>09/17/18 – perf'd 296 shots @ 4286' - 4490'<br>09/18/18 – acid job with 8000 gals 15% NEFE<br>09/19/18 – set 7" PKR @ 4227'<br>09/19/18 – ran 2 7/8" tubing @ 4217'<br>09/20/18 ran MIT - Chart Attached<br>pud Date: 09/14/18 (RUPU) Rig Release Date: 09/20/18<br>hereby certify that the information above is true and complete to the best of my knowledge<br>IGNATURE WWWWWWWWWWWWWWWWWWWWWWWWWWWWWWWWWWWW                                                                                                                                                                               | (RDPU)<br>and belief.                                          |
| proposed completion or recompletion.<br>09/17/18 – perf'd 296 shots @ 4286' - 4490'<br>09/18/18 – acid job with 8000 gals 15% NEFE<br>09/19/18 – set 7" PKR @ 4227'<br>09/19/18 – ran 2 7/8" tubing @ 4217'<br>09/20/18 – ran MIT - Chart Attached<br>pud Date: @9/14/18 (RUPU) Rig Release Date: @9/20/18<br>hereby certify that the information above is true and complete to the best of my knowledge<br>Hereby certify that the information above is true and complete to the best of my knowledge<br>IGNATURE                                                                                                                    | (RDPU)<br>and belief.<br>DATE                                  |
| proposed completion or recompletion.<br>09/17/18 – perf'd 296 shots @ 4286' - 4490'<br>09/18/18 – acid job with 8000 gals 15% NEFE<br>09/19/18 – set 7" PKR @ 4227'<br>09/19/18 – ran 2 7/8" tubing @ 4217'<br>09/20/18 ran MIT - Chart Attached<br>pud Date: 09/14/18 (RUPU) Rig Release Date: 09/20/18<br>hereby certify that the information above is true and complete to the best of my knowledge<br>Hereby certify that the information above is true and complete to the best of my knowledge<br>IGNATURE MULL TITLE Regulatory Specialist<br>ype or print name April Hood E-mail address: April_Hood@ ox<br>or State Use Only | (RDPU)<br>and belief.<br>DATE                                  |
| proposed completion or recompletion.<br>09/17/18 – perf'd 296 shots @ 4286' - 4490'<br>09/18/18 – acid job with 8000 gals 15% NEFE<br>09/19/18 – set 7" PKR @ 4227'<br>09/19/18 – ran 2 7/8" tubing @ 4217'<br>09/20/18 ran MIT - Chart Attached<br>pud Date: 09/14/18 (RUPU) Rig Release Date: 09/20/18<br>hereby certify that the information above is true and complete to the best of my knowledge<br>IGNATURE WWWWWWWWWWWWWWWWWWWWWWWWWWWWWWWWWWWW                                                                                                                                                                               | (RDPU)<br>and belief.<br>DATE                                  |
| proposed completion or recompletion.<br>09/17/18 – perf'd 296 shots @ 4286' - 4490'<br>09/18/18 – acid job with 8000 gals 15% NEFE<br>09/19/18 – set 7" PKR @ 4227'<br>09/19/18 – ran 2 7/8" tubing @ 4217'<br>09/20/18 – ran MIT - Chart Attached<br>pud Date: @9/14/18 (RUPU) Rig Release Date: @9/20/18<br>hereby certify that the information above is true and complete to the best of my knowledge<br>Hereby certify that the information above is true and complete to the best of my knowledge<br>IGNATURE                                                                                                                    | (RDPU)<br>and belief.<br>DATE                                  |