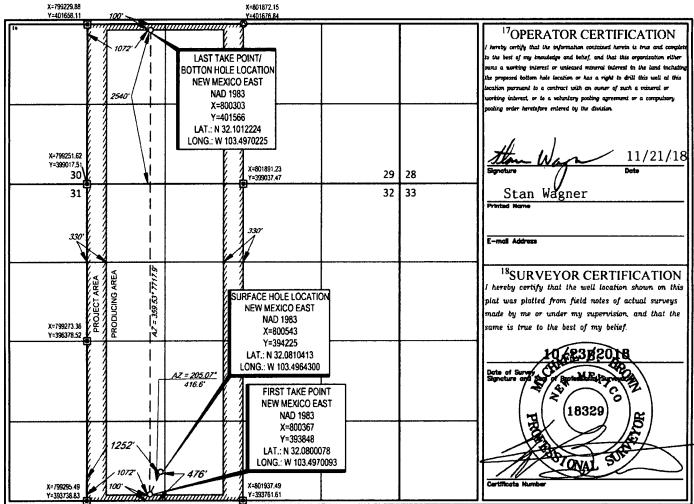

| District I<br>1625 N. French Dr., Hobbs, NM 88240                                                                                                            | State o                                                                              | of New Mexico      | -O                     | FORM C-102                     |  |  |  |  |  |  |  |
|--------------------------------------------------------------------------------------------------------------------------------------------------------------|--------------------------------------------------------------------------------------|--------------------|------------------------|--------------------------------|--|--|--|--|--|--|--|
| Phone: (575) 393-6161 Fax: (575) 393-0720                                                                                                                    | Energy, Minera                                                                       | - 0 <sup>6</sup> * | Revised August 1, 2011 |                                |  |  |  |  |  |  |  |
| District II<br>811 S First St., Artesia, NM 88210<br>Phone: (575) 748-1283 Fax: (575) 748-9720                                                               |                                                                                      | on ortmont of      | 19 .n                  | Submit one copy to appropriate |  |  |  |  |  |  |  |
| District III<br>1000 Rio Brazos Road, Aztec, NM 87410                                                                                                        | OIL CONSER                                                                           | District Office    |                        |                                |  |  |  |  |  |  |  |
| Phone: (505) 334-6178 Fax. (505) 334-6170<br><u>District IV.</u><br>1220 S. St. Francis Dr., Santa Fe, NM 87505<br>Phone. (505) 476-3460 Fax: (505) 476-3462 | OIL CONSERVATION DIVISION 262010<br>1220 South St. Francis Dr.<br>Santa Fe, NM 87505 |                    |                        | AMENDED REPORT                 |  |  |  |  |  |  |  |
| WELL LOCATION AND ACREAGE DEDICATION PLAT                                                                                                                    |                                                                                      |                    |                        |                                |  |  |  |  |  |  |  |
| <sup>1</sup> APl Number                                                                                                                                      | <sup>2</sup> Pool Code                                                               |                    | <sup>3</sup> Pool Name |                                |  |  |  |  |  |  |  |
| 30-025- 473/5                                                                                                                                                | 98094                                                                                | Bobcat Draw, Uppe  | r Wolfcamp             |                                |  |  |  |  |  |  |  |

| 50 02                                   | <u>    12    </u> | 161 _                       | 9009             | T                  |                          | ucat Diaw; U      | pper wollca   |                |                          |  |
|-----------------------------------------|-------------------|-----------------------------|------------------|--------------------|--------------------------|-------------------|---------------|----------------|--------------------------|--|
| <sup>4</sup> Property (                 | Code              | <sup>5</sup> Property Name  |                  |                    |                          |                   |               |                | <sup>6</sup> Well Number |  |
| 320995 CONDOR 32 STATE COM              |                   |                             |                  |                    |                          | #                 | #714H         |                |                          |  |
| OGRID                                   | No.               | <sup>9</sup> Operator Name. |                  |                    |                          |                   |               | <sup>9</sup> 1 | <sup>9</sup> Elevation   |  |
| 7377 EOG RESOURCES, INC.                |                   |                             |                  |                    |                          | 3                 | 3333'         |                |                          |  |
|                                         |                   |                             |                  |                    | <sup>10</sup> Surface Lo | cation            |               |                |                          |  |
| UL or lot no.                           | Section           | Township                    | Range            | Lot Idn            | Feet from the            | North/South line  | Feet from the | East/West line | County                   |  |
| М                                       | 32                | 25-S                        | 34-E             | -                  | 476'                     | SOUTH             | 1252'         | WEST           | LEA                      |  |
|                                         | •                 |                             | <sup>11</sup> Be | ottom Hol          | e Location If D          | ifferent From Sur | ace           |                |                          |  |
| UL or lot ao.                           | Section           | Township                    | Range            | Lot Idn            | Feet from the            | North/South line  | Feet from the | East/West line | County                   |  |
| L                                       | 29                | 25–S                        | 34-E             | -                  | 2540'                    | SOUTH             | 1072'         | WEST           | LEA                      |  |
| <sup>12</sup> Dedicated Acres<br>480.00 | Joint or 1        | lafill <sup>14</sup> Co     | nsolidation Code | <sup>15</sup> Orde | r No.                    |                   |               |                |                          |  |