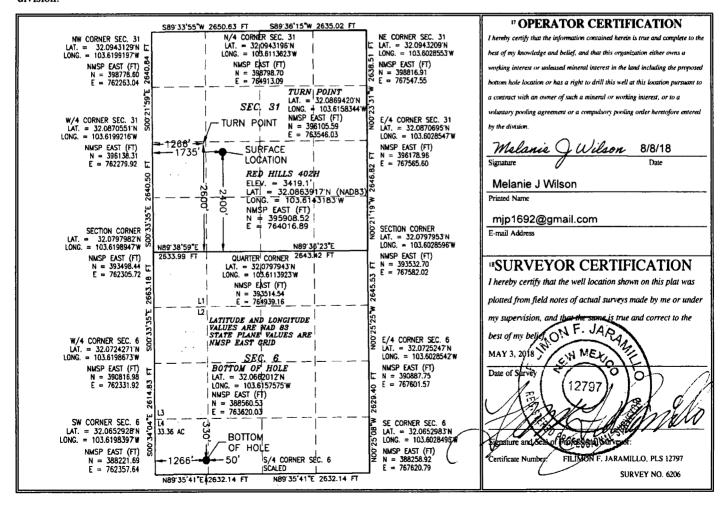

## WELL LOCATION AND ACREAGE DEDICATION PLAT

| <sup>1</sup> API Number<br>30-025- <b>4 4 3 3</b> | 2 Pool Code 9797 4 | ³ Pool Name<br><b>₹ENMINGS</b> ; UPPER BONE SPRING SHALE |        |  |  |
|---------------------------------------------------|--------------------|----------------------------------------------------------|--------|--|--|
| <sup>4</sup> Property Code                        | <sup>5</sup> Prope | <sup>5</sup> Property Name                               |        |  |  |
| 5467                                              | RED                | 402H                                                     |        |  |  |
| OGRID No.                                         | ¹ Opera            | Operator Name                                            |        |  |  |
| 12361                                             | KAISER-FRANC       | IS OIL COMPANY                                           | 3419.1 |  |  |

## □ Surface Location

| UL or lot no. | Section | Township | Range  | Lot Idn | Feet from the | North/South line | Feet from the | East/West line | County |
|---------------|---------|----------|--------|---------|---------------|------------------|---------------|----------------|--------|
| K             | 31      | 25 S     | 33 E   |         | 2400          | SOUTH            | 1735          | WEST           | LEA    |
|               | •       | •        | 11 Bot | tom Hol | e Location If | Different From   | m Surface     |                |        |
| UL or lot no. | Section | Township | Range  | Lot Idn | Feet from the | North/South line | Feet from the | East/West line | County |
| 4             | 6       | 26 S     | 33 E   |         | 330           | SOUTH            | 1266          | WEST           | LEA    |