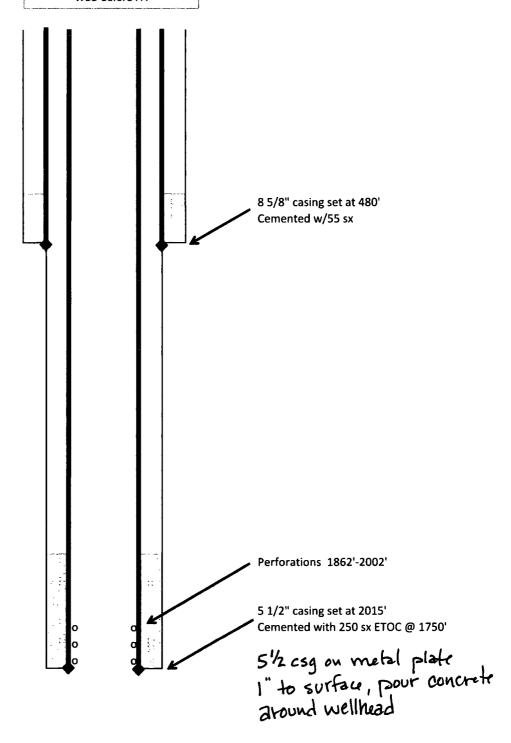

| Submit 1 Copy To Appropriate District Office State of New Mexico                                                                                                                                                                                                                                                                                                                                                                                                                                                                                                                                                                                                                                                                                                                                                                                                                                                                                                                                                                                                                                                                                                                                                                                                                                                                                                                                                                                                                                                                                                                                                                                                                                                                                                                                                                                                                                                                                                                                                                                                                                                               |                                     |                        | Form C-103                          |                                       |
|--------------------------------------------------------------------------------------------------------------------------------------------------------------------------------------------------------------------------------------------------------------------------------------------------------------------------------------------------------------------------------------------------------------------------------------------------------------------------------------------------------------------------------------------------------------------------------------------------------------------------------------------------------------------------------------------------------------------------------------------------------------------------------------------------------------------------------------------------------------------------------------------------------------------------------------------------------------------------------------------------------------------------------------------------------------------------------------------------------------------------------------------------------------------------------------------------------------------------------------------------------------------------------------------------------------------------------------------------------------------------------------------------------------------------------------------------------------------------------------------------------------------------------------------------------------------------------------------------------------------------------------------------------------------------------------------------------------------------------------------------------------------------------------------------------------------------------------------------------------------------------------------------------------------------------------------------------------------------------------------------------------------------------------------------------------------------------------------------------------------------------|-------------------------------------|------------------------|-------------------------------------|---------------------------------------|
| District I – (575) 393-6161 Energy, Minerals and Natural Resources 1625 N. French Dr., Hobbs, NM 88240                                                                                                                                                                                                                                                                                                                                                                                                                                                                                                                                                                                                                                                                                                                                                                                                                                                                                                                                                                                                                                                                                                                                                                                                                                                                                                                                                                                                                                                                                                                                                                                                                                                                                                                                                                                                                                                                                                                                                                                                                         |                                     |                        | Revised August 1, 2011 WELL API NO. |                                       |
| District II - (575) 748-1283<br>811 S. First St., Artesia, NM 88210 OIL CONSERVATION DIVISION                                                                                                                                                                                                                                                                                                                                                                                                                                                                                                                                                                                                                                                                                                                                                                                                                                                                                                                                                                                                                                                                                                                                                                                                                                                                                                                                                                                                                                                                                                                                                                                                                                                                                                                                                                                                                                                                                                                                                                                                                                  |                                     |                        | 30-015-02136                        |                                       |
| <u>District III</u> – (505) 334-6178                                                                                                                                                                                                                                                                                                                                                                                                                                                                                                                                                                                                                                                                                                                                                                                                                                                                                                                                                                                                                                                                                                                                                                                                                                                                                                                                                                                                                                                                                                                                                                                                                                                                                                                                                                                                                                                                                                                                                                                                                                                                                           | 334-6178 1220 South St. Francis Dr. |                        |                                     | of Lease                              |
| 1000 Rio Brazos Rd., Aztec, NM 87410<br><u>District IV</u> – (505) 476-3460                                                                                                                                                                                                                                                                                                                                                                                                                                                                                                                                                                                                                                                                                                                                                                                                                                                                                                                                                                                                                                                                                                                                                                                                                                                                                                                                                                                                                                                                                                                                                                                                                                                                                                                                                                                                                                                                                                                                                                                                                                                    | Sonto Ha NIM V /5015                |                        |                                     | X FEE                                 |
| 1220 S. St. Francis Dr., Santa Fe, NM<br>87505                                                                                                                                                                                                                                                                                                                                                                                                                                                                                                                                                                                                                                                                                                                                                                                                                                                                                                                                                                                                                                                                                                                                                                                                                                                                                                                                                                                                                                                                                                                                                                                                                                                                                                                                                                                                                                                                                                                                                                                                                                                                                 |                                     |                        | 6. State Oil & Ga                   | as Lease No.                          |
| SUNDRY NOT                                                                                                                                                                                                                                                                                                                                                                                                                                                                                                                                                                                                                                                                                                                                                                                                                                                                                                                                                                                                                                                                                                                                                                                                                                                                                                                                                                                                                                                                                                                                                                                                                                                                                                                                                                                                                                                                                                                                                                                                                                                                                                                     | 7. Lease Name o                     | r Unit Agreement Name  |                                     |                                       |
| (DO NOT USE THIS FORM FOR PROPOSALS TO DRILL OR TO DEEPEN OR PLUG BACK TO A DIFFERENT RESERVOIR. USE "APPLICATION FOR PERMIT" (FORM C-101) FOR SUCH                                                                                                                                                                                                                                                                                                                                                                                                                                                                                                                                                                                                                                                                                                                                                                                                                                                                                                                                                                                                                                                                                                                                                                                                                                                                                                                                                                                                                                                                                                                                                                                                                                                                                                                                                                                                                                                                                                                                                                            |                                     |                        | Artesia Metex U                     | nit /                                 |
| PROPOSALS.)  1. Type of Well: Oil Well X Gas Well Other 1NJECTION  OTHER BES OCD                                                                                                                                                                                                                                                                                                                                                                                                                                                                                                                                                                                                                                                                                                                                                                                                                                                                                                                                                                                                                                                                                                                                                                                                                                                                                                                                                                                                                                                                                                                                                                                                                                                                                                                                                                                                                                                                                                                                                                                                                                               |                                     |                        | 8. Well Number                      |                                       |
| 2. Name of Operator                                                                                                                                                                                                                                                                                                                                                                                                                                                                                                                                                                                                                                                                                                                                                                                                                                                                                                                                                                                                                                                                                                                                                                                                                                                                                                                                                                                                                                                                                                                                                                                                                                                                                                                                                                                                                                                                                                                                                                                                                                                                                                            | 3.00                                | DEC 03 2018            | 9. OGRID Numb                       | per                                   |
| State of New Mexico formerly Canyon Leef Company                                                                                                                                                                                                                                                                                                                                                                                                                                                                                                                                                                                                                                                                                                                                                                                                                                                                                                                                                                                                                                                                                                                                                                                                                                                                                                                                                                                                                                                                                                                                                                                                                                                                                                                                                                                                                                                                                                                                                                                                                                                                               |                                     |                        | 269864                              | · · · · · · · · · · · · · · · · · · · |
| 3. Address of Operator 1625 N. French Drive Hobbs,                                                                                                                                                                                                                                                                                                                                                                                                                                                                                                                                                                                                                                                                                                                                                                                                                                                                                                                                                                                                                                                                                                                                                                                                                                                                                                                                                                                                                                                                                                                                                                                                                                                                                                                                                                                                                                                                                                                                                                                                                                                                             | NM 88240                            | RECEIVED               | 10. Pool name or<br>Artesia QU-GB-S |                                       |
| 4. Well Location                                                                                                                                                                                                                                                                                                                                                                                                                                                                                                                                                                                                                                                                                                                                                                                                                                                                                                                                                                                                                                                                                                                                                                                                                                                                                                                                                                                                                                                                                                                                                                                                                                                                                                                                                                                                                                                                                                                                                                                                                                                                                                               | 1111 00210                          |                        | Thrown QU GD C                      | 74.                                   |
| Unit LetterE:                                                                                                                                                                                                                                                                                                                                                                                                                                                                                                                                                                                                                                                                                                                                                                                                                                                                                                                                                                                                                                                                                                                                                                                                                                                                                                                                                                                                                                                                                                                                                                                                                                                                                                                                                                                                                                                                                                                                                                                                                                                                                                                  | 1650feet from theN                  | Iorth line and         | _330feet from                       | n theWestline                         |
| Section 30                                                                                                                                                                                                                                                                                                                                                                                                                                                                                                                                                                                                                                                                                                                                                                                                                                                                                                                                                                                                                                                                                                                                                                                                                                                                                                                                                                                                                                                                                                                                                                                                                                                                                                                                                                                                                                                                                                                                                                                                                                                                                                                     | Township 18S                        | Range 28E              | NMPM Ed                             | dy County                             |
|                                                                                                                                                                                                                                                                                                                                                                                                                                                                                                                                                                                                                                                                                                                                                                                                                                                                                                                                                                                                                                                                                                                                                                                                                                                                                                                                                                                                                                                                                                                                                                                                                                                                                                                                                                                                                                                                                                                                                                                                                                                                                                                                | 11. Elevation (Show whether         | DR, RKB, RT, GR, etc., |                                     | or we we                              |
|                                                                                                                                                                                                                                                                                                                                                                                                                                                                                                                                                                                                                                                                                                                                                                                                                                                                                                                                                                                                                                                                                                                                                                                                                                                                                                                                                                                                                                                                                                                                                                                                                                                                                                                                                                                                                                                                                                                                                                                                                                                                                                                                |                                     |                        |                                     |                                       |
| 12. Check Appropriate Box to Indicate Nature of Notice, Report or Other Data                                                                                                                                                                                                                                                                                                                                                                                                                                                                                                                                                                                                                                                                                                                                                                                                                                                                                                                                                                                                                                                                                                                                                                                                                                                                                                                                                                                                                                                                                                                                                                                                                                                                                                                                                                                                                                                                                                                                                                                                                                                   |                                     |                        |                                     |                                       |
| NOTICE OF IN                                                                                                                                                                                                                                                                                                                                                                                                                                                                                                                                                                                                                                                                                                                                                                                                                                                                                                                                                                                                                                                                                                                                                                                                                                                                                                                                                                                                                                                                                                                                                                                                                                                                                                                                                                                                                                                                                                                                                                                                                                                                                                                   | SEQUENT REPORT OF:                  |                        |                                     |                                       |
| PERFORM REMEDIAL WORK PLUG AND ABANDON X REMEDIAL WORLD                                                                                                                                                                                                                                                                                                                                                                                                                                                                                                                                                                                                                                                                                                                                                                                                                                                                                                                                                                                                                                                                                                                                                                                                                                                                                                                                                                                                                                                                                                                                                                                                                                                                                                                                                                                                                                                                                                                                                                                                                                                                        |                                     |                        |                                     |                                       |
| TEMPORARILY ABANDON                                                                                                                                                                                                                                                                                                                                                                                                                                                                                                                                                                                                                                                                                                                                                                                                                                                                                                                                                                                                                                                                                                                                                                                                                                                                                                                                                                                                                                                                                                                                                                                                                                                                                                                                                                                                                                                                                                                                                                                                                                                                                                            |                                     |                        |                                     | P AND A                               |
| DOWNHOLE COMMINGLE                                                                                                                                                                                                                                                                                                                                                                                                                                                                                                                                                                                                                                                                                                                                                                                                                                                                                                                                                                                                                                                                                                                                                                                                                                                                                                                                                                                                                                                                                                                                                                                                                                                                                                                                                                                                                                                                                                                                                                                                                                                                                                             | MOLTIPLE COMPL                      | CASING/CEIVIEN         | 1306                                |                                       |
| OTHER.                                                                                                                                                                                                                                                                                                                                                                                                                                                                                                                                                                                                                                                                                                                                                                                                                                                                                                                                                                                                                                                                                                                                                                                                                                                                                                                                                                                                                                                                                                                                                                                                                                                                                                                                                                                                                                                                                                                                                                                                                                                                                                                         |                                     | OTHER:                 |                                     |                                       |
| OTHER:  13. Describe proposed or compared to the compared to t | oleted operations. (Clearly state)  |                        | d give pertinent date               | es, including estimated date          |
| of starting any proposed w                                                                                                                                                                                                                                                                                                                                                                                                                                                                                                                                                                                                                                                                                                                                                                                                                                                                                                                                                                                                                                                                                                                                                                                                                                                                                                                                                                                                                                                                                                                                                                                                                                                                                                                                                                                                                                                                                                                                                                                                                                                                                                     | ork). SEE RULE 19.15.7.14 NM        |                        |                                     |                                       |
| proposed completion or rec                                                                                                                                                                                                                                                                                                                                                                                                                                                                                                                                                                                                                                                                                                                                                                                                                                                                                                                                                                                                                                                                                                                                                                                                                                                                                                                                                                                                                                                                                                                                                                                                                                                                                                                                                                                                                                                                                                                                                                                                                                                                                                     | completion.                         |                        |                                     |                                       |
|                                                                                                                                                                                                                                                                                                                                                                                                                                                                                                                                                                                                                                                                                                                                                                                                                                                                                                                                                                                                                                                                                                                                                                                                                                                                                                                                                                                                                                                                                                                                                                                                                                                                                                                                                                                                                                                                                                                                                                                                                                                                                                                                |                                     |                        |                                     |                                       |
|                                                                                                                                                                                                                                                                                                                                                                                                                                                                                                                                                                                                                                                                                                                                                                                                                                                                                                                                                                                                                                                                                                                                                                                                                                                                                                                                                                                                                                                                                                                                                                                                                                                                                                                                                                                                                                                                                                                                                                                                                                                                                                                                |                                     |                        |                                     |                                       |
| SEE ATTACHED                                                                                                                                                                                                                                                                                                                                                                                                                                                                                                                                                                                                                                                                                                                                                                                                                                                                                                                                                                                                                                                                                                                                                                                                                                                                                                                                                                                                                                                                                                                                                                                                                                                                                                                                                                                                                                                                                                                                                                                                                                                                                                                   |                                     |                        |                                     |                                       |
|                                                                                                                                                                                                                                                                                                                                                                                                                                                                                                                                                                                                                                                                                                                                                                                                                                                                                                                                                                                                                                                                                                                                                                                                                                                                                                                                                                                                                                                                                                                                                                                                                                                                                                                                                                                                                                                                                                                                                                                                                                                                                                                                |                                     |                        |                                     |                                       |
|                                                                                                                                                                                                                                                                                                                                                                                                                                                                                                                                                                                                                                                                                                                                                                                                                                                                                                                                                                                                                                                                                                                                                                                                                                                                                                                                                                                                                                                                                                                                                                                                                                                                                                                                                                                                                                                                                                                                                                                                                                                                                                                                |                                     |                        |                                     |                                       |
|                                                                                                                                                                                                                                                                                                                                                                                                                                                                                                                                                                                                                                                                                                                                                                                                                                                                                                                                                                                                                                                                                                                                                                                                                                                                                                                                                                                                                                                                                                                                                                                                                                                                                                                                                                                                                                                                                                                                                                                                                                                                                                                                |                                     |                        |                                     |                                       |
| I hereby certify that the information                                                                                                                                                                                                                                                                                                                                                                                                                                                                                                                                                                                                                                                                                                                                                                                                                                                                                                                                                                                                                                                                                                                                                                                                                                                                                                                                                                                                                                                                                                                                                                                                                                                                                                                                                                                                                                                                                                                                                                                                                                                                                          | above is true and complete to th    | e best of my knowledge | e and belief.                       |                                       |
| SIGNATURE                                                                                                                                                                                                                                                                                                                                                                                                                                                                                                                                                                                                                                                                                                                                                                                                                                                                                                                                                                                                                                                                                                                                                                                                                                                                                                                                                                                                                                                                                                                                                                                                                                                                                                                                                                                                                                                                                                                                                                                                                                                                                                                      | TITI E                              |                        | DΑ                                  | TE                                    |
| DIGITAL ORL                                                                                                                                                                                                                                                                                                                                                                                                                                                                                                                                                                                                                                                                                                                                                                                                                                                                                                                                                                                                                                                                                                                                                                                                                                                                                                                                                                                                                                                                                                                                                                                                                                                                                                                                                                                                                                                                                                                                                                                                                                                                                                                    |                                     |                        |                                     |                                       |
| Type or print name                                                                                                                                                                                                                                                                                                                                                                                                                                                                                                                                                                                                                                                                                                                                                                                                                                                                                                                                                                                                                                                                                                                                                                                                                                                                                                                                                                                                                                                                                                                                                                                                                                                                                                                                                                                                                                                                                                                                                                                                                                                                                                             | E-mail add                          | ress:                  | PHO                                 | ONE:                                  |
| For State Use Only                                                                                                                                                                                                                                                                                                                                                                                                                                                                                                                                                                                                                                                                                                                                                                                                                                                                                                                                                                                                                                                                                                                                                                                                                                                                                                                                                                                                                                                                                                                                                                                                                                                                                                                                                                                                                                                                                                                                                                                                                                                                                                             | DI.                                 | ) - (                  |                                     | 20/02/-                               |
| APPROVED BY! Mah                                                                                                                                                                                                                                                                                                                                                                                                                                                                                                                                                                                                                                                                                                                                                                                                                                                                                                                                                                                                                                                                                                                                                                                                                                                                                                                                                                                                                                                                                                                                                                                                                                                                                                                                                                                                                                                                                                                                                                                                                                                                                                               | Whitelest TITLE !                   | RES,                   | DA                                  | TE 12/03/2018                         |
| Conditions of Approval (if any):                                                                                                                                                                                                                                                                                                                                                                                                                                                                                                                                                                                                                                                                                                                                                                                                                                                                                                                                                                                                                                                                                                                                                                                                                                                                                                                                                                                                                                                                                                                                                                                                                                                                                                                                                                                                                                                                                                                                                                                                                                                                                               |                                     |                        |                                     |                                       |