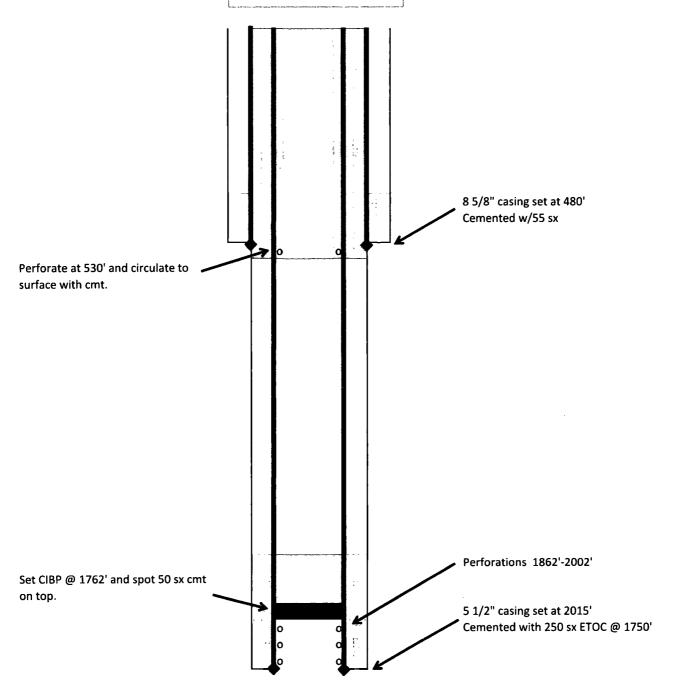

| Submit 1 Copy To Appropriate District Office State of New Mexico                                                                                                                                                                                                                                                                                                                                                                                                                                                                                                                                                                                                                                                                                                                                                                                                                                                                                                                                                                                                                                                                                                                                                                                                                                                                                                                                                                                                                                                                                                                                                                                                                                                                                                                                                                                                                                                                                                                                                                                                                                                               |                                     |                        | Form C-103                          |                                       |
|--------------------------------------------------------------------------------------------------------------------------------------------------------------------------------------------------------------------------------------------------------------------------------------------------------------------------------------------------------------------------------------------------------------------------------------------------------------------------------------------------------------------------------------------------------------------------------------------------------------------------------------------------------------------------------------------------------------------------------------------------------------------------------------------------------------------------------------------------------------------------------------------------------------------------------------------------------------------------------------------------------------------------------------------------------------------------------------------------------------------------------------------------------------------------------------------------------------------------------------------------------------------------------------------------------------------------------------------------------------------------------------------------------------------------------------------------------------------------------------------------------------------------------------------------------------------------------------------------------------------------------------------------------------------------------------------------------------------------------------------------------------------------------------------------------------------------------------------------------------------------------------------------------------------------------------------------------------------------------------------------------------------------------------------------------------------------------------------------------------------------------|-------------------------------------|------------------------|-------------------------------------|---------------------------------------|
| District I – (575) 393-6161 Energy, Minerals and Natural Resources 1625 N. French Dr., Hobbs, NM 88240                                                                                                                                                                                                                                                                                                                                                                                                                                                                                                                                                                                                                                                                                                                                                                                                                                                                                                                                                                                                                                                                                                                                                                                                                                                                                                                                                                                                                                                                                                                                                                                                                                                                                                                                                                                                                                                                                                                                                                                                                         |                                     |                        | Revised August 1, 2011 WELL API NO. |                                       |
| District II - (575) 748-1283<br>811 S. First St., Artesia, NM 88210 OIL CONSERVATION DIVISION                                                                                                                                                                                                                                                                                                                                                                                                                                                                                                                                                                                                                                                                                                                                                                                                                                                                                                                                                                                                                                                                                                                                                                                                                                                                                                                                                                                                                                                                                                                                                                                                                                                                                                                                                                                                                                                                                                                                                                                                                                  |                                     |                        | 30-015-02136                        |                                       |
| <u>District III</u> – (505) 334-6178                                                                                                                                                                                                                                                                                                                                                                                                                                                                                                                                                                                                                                                                                                                                                                                                                                                                                                                                                                                                                                                                                                                                                                                                                                                                                                                                                                                                                                                                                                                                                                                                                                                                                                                                                                                                                                                                                                                                                                                                                                                                                           | 334-6178 1220 South St. Francis Dr. |                        |                                     | of Lease                              |
| 1000 Rio Brazos Rd., Aztec, NM 87410<br><u>District IV</u> – (505) 476-3460                                                                                                                                                                                                                                                                                                                                                                                                                                                                                                                                                                                                                                                                                                                                                                                                                                                                                                                                                                                                                                                                                                                                                                                                                                                                                                                                                                                                                                                                                                                                                                                                                                                                                                                                                                                                                                                                                                                                                                                                                                                    | Sonto Ha NIM V /5015                |                        |                                     | X FEE                                 |
| 1220 S. St. Francis Dr., Santa Fe, NM<br>87505                                                                                                                                                                                                                                                                                                                                                                                                                                                                                                                                                                                                                                                                                                                                                                                                                                                                                                                                                                                                                                                                                                                                                                                                                                                                                                                                                                                                                                                                                                                                                                                                                                                                                                                                                                                                                                                                                                                                                                                                                                                                                 |                                     |                        | 6. State Oil & Ga                   | as Lease No.                          |
| SUNDRY NOT                                                                                                                                                                                                                                                                                                                                                                                                                                                                                                                                                                                                                                                                                                                                                                                                                                                                                                                                                                                                                                                                                                                                                                                                                                                                                                                                                                                                                                                                                                                                                                                                                                                                                                                                                                                                                                                                                                                                                                                                                                                                                                                     | 7. Lease Name o                     | r Unit Agreement Name  |                                     |                                       |
| (DO NOT USE THIS FORM FOR PROPOSALS TO DRILL OR TO DEEPEN OR PLUG BACK TO A DIFFERENT RESERVOIR. USE "APPLICATION FOR PERMIT" (FORM C-101) FOR SUCH                                                                                                                                                                                                                                                                                                                                                                                                                                                                                                                                                                                                                                                                                                                                                                                                                                                                                                                                                                                                                                                                                                                                                                                                                                                                                                                                                                                                                                                                                                                                                                                                                                                                                                                                                                                                                                                                                                                                                                            |                                     |                        | Artesia Metex U                     | nit /                                 |
| PROPOSALS.)  1. Type of Well: Oil Well X Gas Well Other 1NJECTION  OTHER BES OCD                                                                                                                                                                                                                                                                                                                                                                                                                                                                                                                                                                                                                                                                                                                                                                                                                                                                                                                                                                                                                                                                                                                                                                                                                                                                                                                                                                                                                                                                                                                                                                                                                                                                                                                                                                                                                                                                                                                                                                                                                                               |                                     |                        | 8. Well Number                      |                                       |
| 2. Name of Operator                                                                                                                                                                                                                                                                                                                                                                                                                                                                                                                                                                                                                                                                                                                                                                                                                                                                                                                                                                                                                                                                                                                                                                                                                                                                                                                                                                                                                                                                                                                                                                                                                                                                                                                                                                                                                                                                                                                                                                                                                                                                                                            | 3.00                                | DEC 03 2018            | 9. OGRID Numb                       | per                                   |
| State of New Mexico formerly Canyon Leef Company                                                                                                                                                                                                                                                                                                                                                                                                                                                                                                                                                                                                                                                                                                                                                                                                                                                                                                                                                                                                                                                                                                                                                                                                                                                                                                                                                                                                                                                                                                                                                                                                                                                                                                                                                                                                                                                                                                                                                                                                                                                                               |                                     |                        | 269864                              | · · · · · · · · · · · · · · · · · · · |
| 3. Address of Operator 1625 N. French Drive Hobbs,                                                                                                                                                                                                                                                                                                                                                                                                                                                                                                                                                                                                                                                                                                                                                                                                                                                                                                                                                                                                                                                                                                                                                                                                                                                                                                                                                                                                                                                                                                                                                                                                                                                                                                                                                                                                                                                                                                                                                                                                                                                                             | NM 88240                            | RECEIVED               | 10. Pool name or<br>Artesia QU-GB-S |                                       |
| 4. Well Location                                                                                                                                                                                                                                                                                                                                                                                                                                                                                                                                                                                                                                                                                                                                                                                                                                                                                                                                                                                                                                                                                                                                                                                                                                                                                                                                                                                                                                                                                                                                                                                                                                                                                                                                                                                                                                                                                                                                                                                                                                                                                                               | 1111 00210                          |                        | Thrown QU GD C                      | 74.                                   |
| Unit LetterE:                                                                                                                                                                                                                                                                                                                                                                                                                                                                                                                                                                                                                                                                                                                                                                                                                                                                                                                                                                                                                                                                                                                                                                                                                                                                                                                                                                                                                                                                                                                                                                                                                                                                                                                                                                                                                                                                                                                                                                                                                                                                                                                  | 1650feet from theN                  | Iorth line and         | _330feet from                       | n theWestline                         |
| Section 30                                                                                                                                                                                                                                                                                                                                                                                                                                                                                                                                                                                                                                                                                                                                                                                                                                                                                                                                                                                                                                                                                                                                                                                                                                                                                                                                                                                                                                                                                                                                                                                                                                                                                                                                                                                                                                                                                                                                                                                                                                                                                                                     | Township 18S                        | Range 28E              | NMPM Ed                             | dy County                             |
|                                                                                                                                                                                                                                                                                                                                                                                                                                                                                                                                                                                                                                                                                                                                                                                                                                                                                                                                                                                                                                                                                                                                                                                                                                                                                                                                                                                                                                                                                                                                                                                                                                                                                                                                                                                                                                                                                                                                                                                                                                                                                                                                | 11. Elevation (Show whether         | DR, RKB, RT, GR, etc., |                                     | or we we                              |
|                                                                                                                                                                                                                                                                                                                                                                                                                                                                                                                                                                                                                                                                                                                                                                                                                                                                                                                                                                                                                                                                                                                                                                                                                                                                                                                                                                                                                                                                                                                                                                                                                                                                                                                                                                                                                                                                                                                                                                                                                                                                                                                                |                                     |                        |                                     |                                       |
| 12. Check Appropriate Box to Indicate Nature of Notice, Report or Other Data                                                                                                                                                                                                                                                                                                                                                                                                                                                                                                                                                                                                                                                                                                                                                                                                                                                                                                                                                                                                                                                                                                                                                                                                                                                                                                                                                                                                                                                                                                                                                                                                                                                                                                                                                                                                                                                                                                                                                                                                                                                   |                                     |                        |                                     |                                       |
| NOTICE OF IN                                                                                                                                                                                                                                                                                                                                                                                                                                                                                                                                                                                                                                                                                                                                                                                                                                                                                                                                                                                                                                                                                                                                                                                                                                                                                                                                                                                                                                                                                                                                                                                                                                                                                                                                                                                                                                                                                                                                                                                                                                                                                                                   | SEQUENT REPORT OF:                  |                        |                                     |                                       |
| PERFORM REMEDIAL WORK PLUG AND ABANDON X REMEDIAL WORLD                                                                                                                                                                                                                                                                                                                                                                                                                                                                                                                                                                                                                                                                                                                                                                                                                                                                                                                                                                                                                                                                                                                                                                                                                                                                                                                                                                                                                                                                                                                                                                                                                                                                                                                                                                                                                                                                                                                                                                                                                                                                        |                                     |                        |                                     |                                       |
| TEMPORARILY ABANDON                                                                                                                                                                                                                                                                                                                                                                                                                                                                                                                                                                                                                                                                                                                                                                                                                                                                                                                                                                                                                                                                                                                                                                                                                                                                                                                                                                                                                                                                                                                                                                                                                                                                                                                                                                                                                                                                                                                                                                                                                                                                                                            |                                     |                        |                                     | P AND A                               |
| DOWNHOLE COMMINGLE                                                                                                                                                                                                                                                                                                                                                                                                                                                                                                                                                                                                                                                                                                                                                                                                                                                                                                                                                                                                                                                                                                                                                                                                                                                                                                                                                                                                                                                                                                                                                                                                                                                                                                                                                                                                                                                                                                                                                                                                                                                                                                             | MOLTIPLE COMPL                      | CASING/CEIVIEN         | 1306                                |                                       |
| OTHER.                                                                                                                                                                                                                                                                                                                                                                                                                                                                                                                                                                                                                                                                                                                                                                                                                                                                                                                                                                                                                                                                                                                                                                                                                                                                                                                                                                                                                                                                                                                                                                                                                                                                                                                                                                                                                                                                                                                                                                                                                                                                                                                         |                                     | OTHER:                 |                                     |                                       |
| OTHER:  13. Describe proposed or compared to the compared to t | oleted operations. (Clearly state)  |                        | d give pertinent date               | es, including estimated date          |
| of starting any proposed w                                                                                                                                                                                                                                                                                                                                                                                                                                                                                                                                                                                                                                                                                                                                                                                                                                                                                                                                                                                                                                                                                                                                                                                                                                                                                                                                                                                                                                                                                                                                                                                                                                                                                                                                                                                                                                                                                                                                                                                                                                                                                                     | ork). SEE RULE 19.15.7.14 NM        |                        |                                     |                                       |
| proposed completion or rec                                                                                                                                                                                                                                                                                                                                                                                                                                                                                                                                                                                                                                                                                                                                                                                                                                                                                                                                                                                                                                                                                                                                                                                                                                                                                                                                                                                                                                                                                                                                                                                                                                                                                                                                                                                                                                                                                                                                                                                                                                                                                                     | completion.                         |                        |                                     |                                       |
|                                                                                                                                                                                                                                                                                                                                                                                                                                                                                                                                                                                                                                                                                                                                                                                                                                                                                                                                                                                                                                                                                                                                                                                                                                                                                                                                                                                                                                                                                                                                                                                                                                                                                                                                                                                                                                                                                                                                                                                                                                                                                                                                |                                     |                        |                                     |                                       |
|                                                                                                                                                                                                                                                                                                                                                                                                                                                                                                                                                                                                                                                                                                                                                                                                                                                                                                                                                                                                                                                                                                                                                                                                                                                                                                                                                                                                                                                                                                                                                                                                                                                                                                                                                                                                                                                                                                                                                                                                                                                                                                                                |                                     |                        |                                     |                                       |
| SEE ATTACHED                                                                                                                                                                                                                                                                                                                                                                                                                                                                                                                                                                                                                                                                                                                                                                                                                                                                                                                                                                                                                                                                                                                                                                                                                                                                                                                                                                                                                                                                                                                                                                                                                                                                                                                                                                                                                                                                                                                                                                                                                                                                                                                   |                                     |                        |                                     |                                       |
|                                                                                                                                                                                                                                                                                                                                                                                                                                                                                                                                                                                                                                                                                                                                                                                                                                                                                                                                                                                                                                                                                                                                                                                                                                                                                                                                                                                                                                                                                                                                                                                                                                                                                                                                                                                                                                                                                                                                                                                                                                                                                                                                |                                     |                        |                                     |                                       |
|                                                                                                                                                                                                                                                                                                                                                                                                                                                                                                                                                                                                                                                                                                                                                                                                                                                                                                                                                                                                                                                                                                                                                                                                                                                                                                                                                                                                                                                                                                                                                                                                                                                                                                                                                                                                                                                                                                                                                                                                                                                                                                                                |                                     |                        |                                     |                                       |
|                                                                                                                                                                                                                                                                                                                                                                                                                                                                                                                                                                                                                                                                                                                                                                                                                                                                                                                                                                                                                                                                                                                                                                                                                                                                                                                                                                                                                                                                                                                                                                                                                                                                                                                                                                                                                                                                                                                                                                                                                                                                                                                                |                                     |                        |                                     |                                       |
| I hereby certify that the information                                                                                                                                                                                                                                                                                                                                                                                                                                                                                                                                                                                                                                                                                                                                                                                                                                                                                                                                                                                                                                                                                                                                                                                                                                                                                                                                                                                                                                                                                                                                                                                                                                                                                                                                                                                                                                                                                                                                                                                                                                                                                          | above is true and complete to th    | e best of my knowledge | e and belief.                       |                                       |
| SIGNATURE                                                                                                                                                                                                                                                                                                                                                                                                                                                                                                                                                                                                                                                                                                                                                                                                                                                                                                                                                                                                                                                                                                                                                                                                                                                                                                                                                                                                                                                                                                                                                                                                                                                                                                                                                                                                                                                                                                                                                                                                                                                                                                                      | TITI E                              |                        | DΑ                                  | TE                                    |
| DIGITAL ORL                                                                                                                                                                                                                                                                                                                                                                                                                                                                                                                                                                                                                                                                                                                                                                                                                                                                                                                                                                                                                                                                                                                                                                                                                                                                                                                                                                                                                                                                                                                                                                                                                                                                                                                                                                                                                                                                                                                                                                                                                                                                                                                    |                                     |                        |                                     |                                       |
| Type or print name                                                                                                                                                                                                                                                                                                                                                                                                                                                                                                                                                                                                                                                                                                                                                                                                                                                                                                                                                                                                                                                                                                                                                                                                                                                                                                                                                                                                                                                                                                                                                                                                                                                                                                                                                                                                                                                                                                                                                                                                                                                                                                             | E-mail add                          | ress:                  | PHO                                 | ONE:                                  |
| For State Use Only                                                                                                                                                                                                                                                                                                                                                                                                                                                                                                                                                                                                                                                                                                                                                                                                                                                                                                                                                                                                                                                                                                                                                                                                                                                                                                                                                                                                                                                                                                                                                                                                                                                                                                                                                                                                                                                                                                                                                                                                                                                                                                             | DI.                                 | ) - (                  |                                     | 20/02/-                               |
| APPROVED BY! Mah                                                                                                                                                                                                                                                                                                                                                                                                                                                                                                                                                                                                                                                                                                                                                                                                                                                                                                                                                                                                                                                                                                                                                                                                                                                                                                                                                                                                                                                                                                                                                                                                                                                                                                                                                                                                                                                                                                                                                                                                                                                                                                               | Whitelest TITLE !                   | RES,                   | DA                                  | TE 12/03/2018                         |
| Conditions of Approval (if any):                                                                                                                                                                                                                                                                                                                                                                                                                                                                                                                                                                                                                                                                                                                                                                                                                                                                                                                                                                                                                                                                                                                                                                                                                                                                                                                                                                                                                                                                                                                                                                                                                                                                                                                                                                                                                                                                                                                                                                                                                                                                                               |                                     |                        |                                     |                                       |