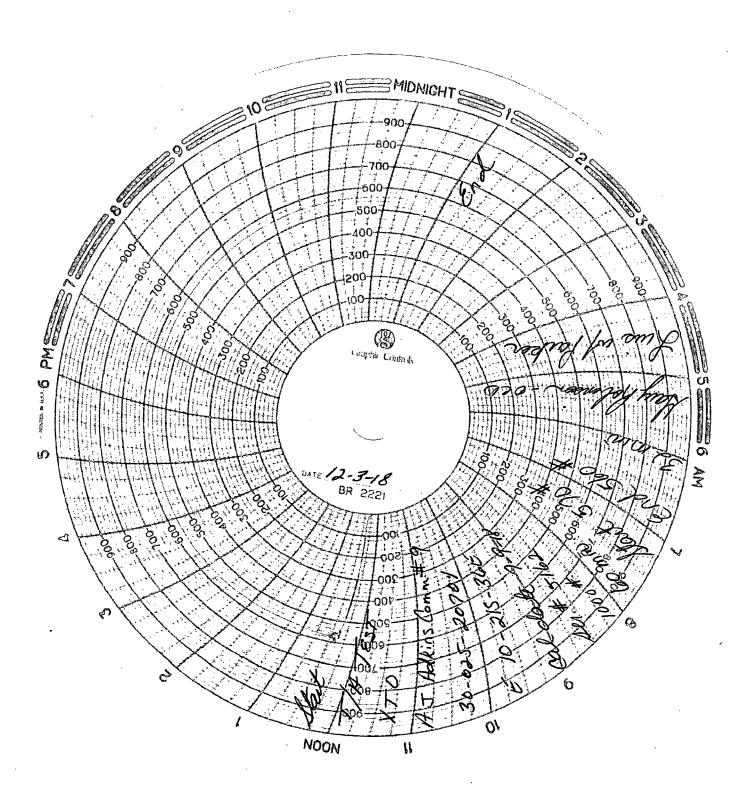

## State of New Mexico Energy, Minerals and Natural Resources Department Oil Conservation Division Hobbs District Office

| **Surface Location  UL-Lot Section Township Range Feet from N/S Line Feet From E/W Line LOW LOW Well Status  Well Status  OBSERVED DATA  **Surface Location  **Producer Feet From E/W Line LOW Line LOW Line Well Status  OBSERVED DATA  **OBSERVED DATA  **OBSERVED DATA  **COUNTY FRODUCER GAS 12-3-18  OBSERVED DATA  **OBSERVED DATA  | XTO                          | <del></del>                | Property Name                |                        | 50-00               | 25-207   | Vell No.     |
|--------------------------------------------------------------------------------------------------------------------------------------------------------------------------------------------------------------------------------------------------------------------------------------------------------------------------------------------------------------------------------------------------------------------------------------------------------------------------------------------------------------------------------------------------------------------------------------------------------------------------------------------------------------------------------------------------------------------------------------------------------------------------------------------------------------------------------------------------------------------------------------------------------------------------------------------------------------------------------------------------------------------------------------------------------------------------------------------------------------------------------------------------------------------------------------------------------------------------------------------------------------------------------------------------------------------------------------------------------------------------------------------------------------------------------------------------------------------------------------------------------------------------------------------------------------------------------------------------------------------------------------------------------------------------------------------------------------------------------------------------------------------------------------------------------------------------------------------------------------------------------------------------------------------------------------------------------------------------------------------------------------------------------------------------------------------------------------------------------------------------------|------------------------------|----------------------------|------------------------------|------------------------|---------------------|----------|--------------|
| Value                                                                                                                                                                                                                                                                                                                                                                                                                                                                                                                                                                                                                                                                                                                                                                                                                                                                                                                                                                                                                                                                                                                                                                                                                                                                                                                                                                                                                                                                                                                                                                                                                                                                                                                                                                                                                                                                                                                                                                                                                                                                                                                          | AJ Adki                      | ins Comm                   |                              |                        |                     | #9       |              |
| Well Status                                                                                                                                                                                                                                                                                                                                                                                                                                                                                                                                                                                                                                                                                                                                                                                                                                                                                                                                                                                                                                                                                                                                                                                                                                                                                                                                                                                                                                                                                                                                                                                                                                                                                                                                                                                                                                                                                                                                                                                                                                                                                                                    |                              |                            | <sup>7.</sup> Surface Lo     | cation                 | . (                 |          |              |
| Well Status    SHUT-IN   NO   YES   SHUT-IN   NO   INJ   SWD   OIL   PRODUCER   GAS   12-3-18                                                                                                                                                                                                                                                                                                                                                                                                                                                                                                                                                                                                                                                                                                                                                                                                                                                                                                                                                                                                                                                                                                                                                                                                                                                                                                                                                                                                                                                                                                                                                                                                                                                                                                                                                                                                                                                                                                                                                                                                                                  |                              | unship Range               | 1                            |                        |                     | 1 .      | LEA          |
| Column   C   |                              |                            | Well Sta                     | itus                   |                     |          |              |
| CA)Surface   CB)Interm(I)   CD)Prod Csng   CE)Tubing                                                                                                                                                                                                                                                                                                                                                                                                                                                                                                                                                                                                                                                                                                                                                                                                                                                                                                                                                                                                                                                                                                                                                                                                                                                                                                                                                                                                                                                                                                                                                                                                                                                                                                                                                                                                                                                                                                                                                                                                                                                                           |                              | YES SHUT-IN                |                              |                        |                     | 3        |              |
| Colling   Colling   Colling   Colling   Colling   Colling                                                                                                                                                                                                                                                                                                                                                                                                                                                                                                                                                                                                                                                                                                                                                                                                                                                                                                                                                                                                                                                                                                                                                                                                                                                                                                                                                                                                                                                                                                                                                                                                                                                                                                                                                                                                                                                                                                                                                                                                                                                                      |                              |                            |                              |                        | <u>C</u>            | 7 12     | -5-18        |
| Colling   Colling   Colling   Colling   Colling   Colling                                                                                                                                                                                                                                                                                                                                                                                                                                                                                                                                                                                                                                                                                                                                                                                                                                                                                                                                                                                                                                                                                                                                                                                                                                                                                                                                                                                                                                                                                                                                                                                                                                                                                                                                                                                                                                                                                                                                                                                                                                                                      |                              |                            |                              |                        | 1                   |          |              |
| Pull   Y                                                                                                                                                                                                                                                                                                                                                                                                                                                                                                                                                                                                                                                                                                                                                                                                                                                                                                                                                                                                                                                                                                                                                                                                                                                                                                                                                                                                                                                                                                                                                                                                                                                                                                                                                                                                                                                                                                                                                                                                                                                                                                                       |                              |                            | <u>OBSERVEI</u>              | <u>DATA</u>            |                     |          |              |
| Puff                                                                                                                                                                                                                                                                                                                                                                                                                                                                                                                                                                                                                                                                                                                                                                                                                                                                                                                                                                                                                                                                                                                                                                                                                                                                                                                                                                                                                                                                                                                                                                                                                                                                                                                                                                                                                                                                                                                                                                                                                                                                                                                           |                              | (A)Surface                 | (B)Interm(1)                 | (C)Interm(2)           | (D)Pt               | rod Csng | (E)Tubing    |
| Pull   Y                                                                                                                                                                                                                                                                                                                                                                                                                                                                                                                                                                                                                                                                                                                                                                                                                                                                                                                                                                                                                                                                                                                                                                                                                                                                                                                                                                                                                                                                                                                                                                                                                                                                                                                                                                                                                                                                                                                                                                                                                                                                                                                       | essure                       | 0                          | NIN                          | Na                     | ,                   | 0        | Nouse        |
| Steady Flow   Y / N   Y / N   Y / N   Y / N   Y / N   GAS                                                                                                                                                                                                                                                                                                                                                                                                                                                                                                                                                                                                                                                                                                                                                                                                                                                                                                                                                                                                                                                                                                                                                                                                                                                                                                                                                                                                                                                                                                                                                                                                                                                                                                                                                                                                                                                                                                                                                                                                                                                                      | ow Characteristics           |                            |                              | NIA.                   |                     | <u> </u> | 7,0,00       |
| Surges Y / W Y / N Y / N Y / N Y / N Y / N Type of fluid tajected for Waterfield if applies                                                                                                                                                                                                                                                                                                                                                                                                                                                                                                                                                                                                                                                                                                                                                                                                                                                                                                                                                                                                                                                                                                                                                                                                                                                                                                                                                                                                                                                                                                                                                                                                                                                                                                                                                                                                                                                                                                                                                                                                                                    | Pull                         | 1 1/62                     | Y/N                          | Y / N                  |                     | Y / 6    | •            |
| Surges                                                                                                                                                                                                                                                                                                                                                                                                                                                                                                                                                                                                                                                                                                                                                                                                                                                                                                                                                                                                                                                                                                                                                                                                                                                                                                                                                                                                                                                                                                                                                                                                                                                                                                                                                                                                                                                                                                                                                                                                                                                                                                                         | Steady Flow                  | Y / 😥                      | Y/N                          | Y/N                    |                     | <u> </u> | 1 :          |
| Down to nothing  Y / N Y / N Y / N  Gas or Oil  Y / N Y / N Y / N Y / N  Third color of the period o | Surges                       |                            | YIN                          | YIN                    |                     | 1/0      |              |
| Gas or Oil Y / N Y / N Y / N Y / N                                                                                                                                                                                                                                                                                                                                                                                                                                                                                                                                                                                                                                                                                                                                                                                                                                                                                                                                                                                                                                                                                                                                                                                                                                                                                                                                                                                                                                                                                                                                                                                                                                                                                                                                                                                                                                                                                                                                                                                                                                                                                             | Down to nothing              | 00                         | Y/N                          | YIN                    |                     | 0        | Injected for |
| Water Y/N Y/N Y/N                                                                                                                                                                                                                                                                                                                                                                                                                                                                                                                                                                                                                                                                                                                                                                                                                                                                                                                                                                                                                                                                                                                                                                                                                                                                                                                                                                                                                                                                                                                                                                                                                                                                                                                                                                                                                                                                                                                                                                                                                                                                                                              | Gas or Oil                   | 1/0                        | Y / N                        | Y/N                    |                     | X/0      |              |
|                                                                                                                                                                                                                                                                                                                                                                                                                                                                                                                                                                                                                                                                                                                                                                                                                                                                                                                                                                                                                                                                                                                                                                                                                                                                                                                                                                                                                                                                                                                                                                                                                                                                                                                                                                                                                                                                                                                                                                                                                                                                                                                                | Water                        | 5117                       | 718                          | YIN                    |                     | YIA      | 7            |
|                                                                                                                                                                                                                                                                                                                                                                                                                                                                                                                                                                                                                                                                                                                                                                                                                                                                                                                                                                                                                                                                                                                                                                                                                                                                                                                                                                                                                                                                                                                                                                                                                                                                                                                                                                                                                                                                                                                                                                                                                                                                                                                                |                              |                            |                              |                        |                     |          |              |
|                                                                                                                                                                                                                                                                                                                                                                                                                                                                                                                                                                                                                                                                                                                                                                                                                                                                                                                                                                                                                                                                                                                                                                                                                                                                                                                                                                                                                                                                                                                                                                                                                                                                                                                                                                                                                                                                                                                                                                                                                                                                                                                                | emarks - Please state for ea | ich string (A.B.C.D.E) per | runent information regarding | bleed down or continuo | ıs build up if appl | ies.     | •            |
| emarks – Please state for each string (A.B.C.D.E) pertinent information regarding bleed down or continuous build up if applies.                                                                                                                                                                                                                                                                                                                                                                                                                                                                                                                                                                                                                                                                                                                                                                                                                                                                                                                                                                                                                                                                                                                                                                                                                                                                                                                                                                                                                                                                                                                                                                                                                                                                                                                                                                                                                                                                                                                                                                                                |                              |                            |                              |                        |                     |          |              |
| emarks – Please state for each string (A.B.C.D.E) pertinent information regarding bleed down or continuous build up if applies.                                                                                                                                                                                                                                                                                                                                                                                                                                                                                                                                                                                                                                                                                                                                                                                                                                                                                                                                                                                                                                                                                                                                                                                                                                                                                                                                                                                                                                                                                                                                                                                                                                                                                                                                                                                                                                                                                                                                                                                                |                              |                            |                              |                        |                     |          |              |