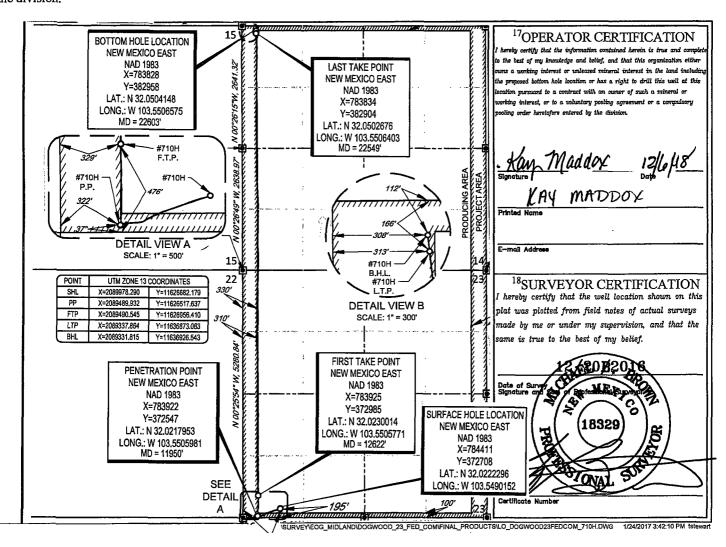

**FORM C-102** Revised August 1, 2011 Submit one copy to appropriate **District Office** 

AMENDED REPORT

WELL LOCATION AND ACREAGE DEDICATION PLAT

|                            | r .                            |               | <sup>2</sup> Pool Code             |         | <sup>3</sup> Pool Name |                           |                    |                     |     |        |  |  |
|----------------------------|--------------------------------|---------------|------------------------------------|---------|------------------------|---------------------------|--------------------|---------------------|-----|--------|--|--|
| 30-025- <b>44114</b>       |                                |               | 980                                | 97      | 5A                     | NDERS TAN                 | er Wolfcamp        |                     |     |        |  |  |
|                            | 319 664                        |               | DOGWOOD 23 FED COM                 |         |                        |                           |                    |                     |     |        |  |  |
| <sup>7</sup> ogrid<br>7377 | <sup>7</sup> ogrid n₀.<br>7377 |               | *Operator Name EOG RESOURCES, INC. |         |                        |                           |                    |                     |     |        |  |  |
|                            | 10 Surface Location            |               |                                    |         |                        |                           |                    |                     |     |        |  |  |
| UL or lot no.              | Section 23                     | Township 26-S | Range<br>33-E                      | Lot Idn | Feet from the 195'     | North/South line<br>SOUTH | Feet from the 813' | East/West line WEST | LEA | County |  |  |

| UL or lot no.                 | Section                  | Township   | Range           | Lot Idn                  | Feet from the | North/South line | Feet from the | East/West line | County |
|-------------------------------|--------------------------|------------|-----------------|--------------------------|---------------|------------------|---------------|----------------|--------|
| D                             | 14                       | 26-S       | 33-E            | -                        | 112'          | NORTH            | 308'          | WEST           | LEA    |
| <sup>12</sup> Dedicated Acres | <sup>13</sup> Joint or l | Infill 14C | onsolidation Co | de <sup>15</sup> Order 1 | No.           |                  |               |                |        |

No allowable will be assigned to this completion until all interests have been consolidated or a non-standard unit has been approved by the division.