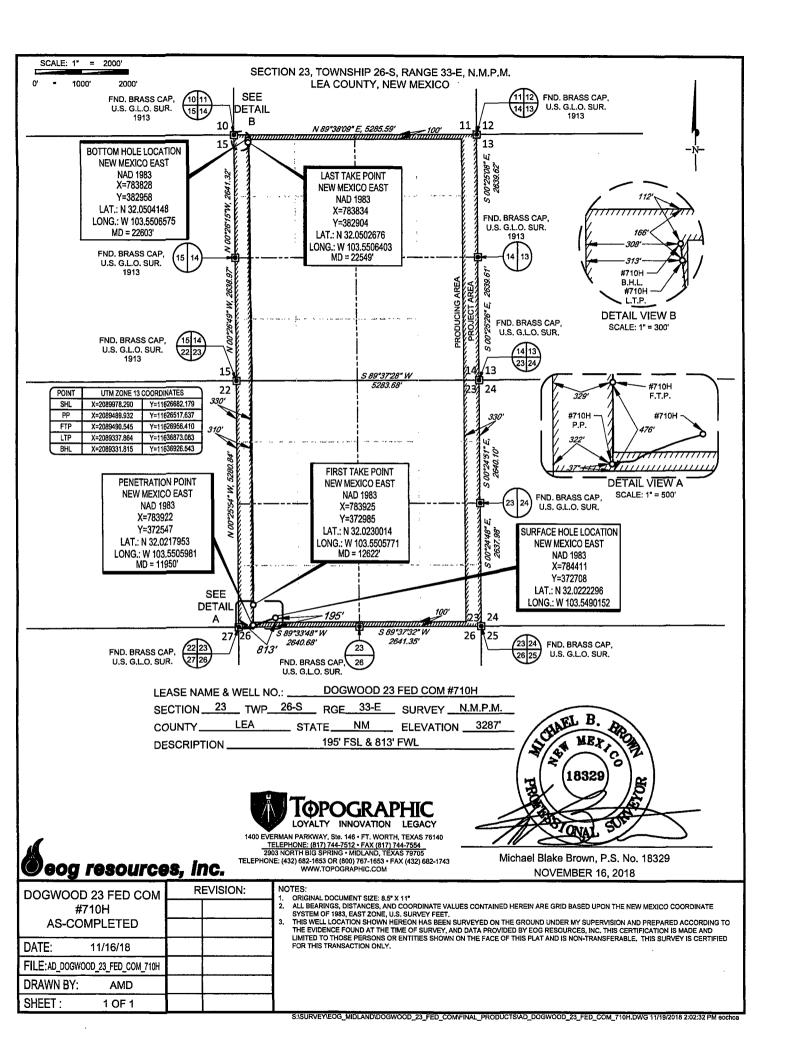

**FORM C-102** Revised August 1, 2011 Submit one copy to appropriate **District Office** 

AMENDED REPORT

WELL LOCATION AND ACREAGE DEDICATION PLAT

|                            | r .                            |               | <sup>2</sup> Pool Code             |         | <sup>3</sup> Pool Name |                           |                    |                     |     |        |  |  |
|----------------------------|--------------------------------|---------------|------------------------------------|---------|------------------------|---------------------------|--------------------|---------------------|-----|--------|--|--|
| 30-025- <b>44114</b>       |                                |               | 980                                | 97      | 5A                     | NDERS TAN                 | er Wolfcamp        |                     |     |        |  |  |
|                            | 319 664                        |               | DOGWOOD 23 FED COM                 |         |                        |                           |                    |                     |     |        |  |  |
| <sup>7</sup> ogrid<br>7377 | <sup>7</sup> ogrid n₀.<br>7377 |               | *Operator Name EOG RESOURCES, INC. |         |                        |                           |                    |                     |     |        |  |  |
|                            | 10 Surface Location            |               |                                    |         |                        |                           |                    |                     |     |        |  |  |
| UL or lot no.              | Section 23                     | Township 26-S | Range<br>33-E                      | Lot Idn | Feet from the 195'     | North/South line<br>SOUTH | Feet from the 813' | East/West line WEST | LEA | County |  |  |

| UL or lot no.                 | Section                  | Township   | Range           | Lot Idn                  | Feet from the | North/South line | Feet from the | East/West line | County |
|-------------------------------|--------------------------|------------|-----------------|--------------------------|---------------|------------------|---------------|----------------|--------|
| D                             | 14                       | 26-S       | 33-E            | -                        | 112'          | NORTH            | 308'          | WEST           | LEA    |
| <sup>12</sup> Dedicated Acres | <sup>13</sup> Joint or l | Infill 14C | onsolidation Co | de <sup>15</sup> Order 1 | No.           |                  |               |                |        |

No allowable will be assigned to this completion until all interests have been consolidated or a non-standard unit has been approved by the division.