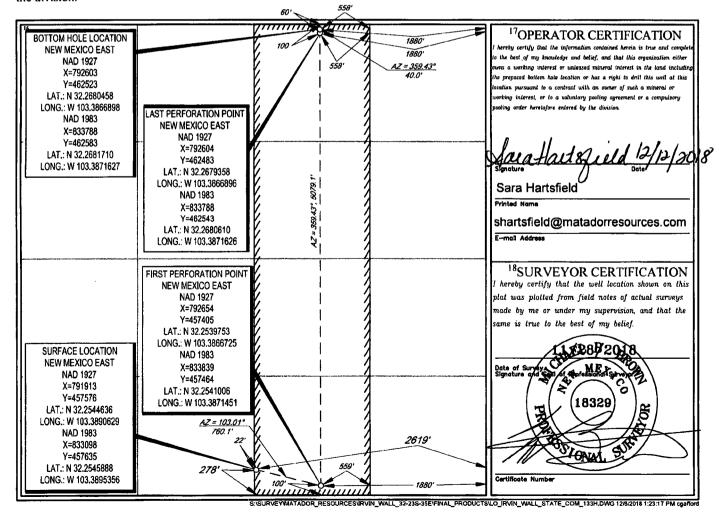

AMENDED REPORT

East/West line

4/0

|                |                        | ACREAGE DEDICATION PLAT  |                        |
|----------------|------------------------|--------------------------|------------------------|
| API Number     | <sup>1</sup> Pool Code | <sup>3</sup> Pool Name   |                        |
| 70-029 - 14431 | 97958                  | WC-025 G-08 S233528D;LWF | R BONE SPRING          |
| Property Code  | <sup>5</sup> Pı        | <sup>6</sup> Well Number |                        |
| 721163         | IRVIN WA               | LL STATE COM             | #133H                  |
| OGRID No.      | *O <sub>l</sub>        | nerator Name             | <sup>9</sup> Elevation |
| 228937         | MATADOR PRO            | DUCTION COMPANY          | 3451'                  |

<sup>10</sup>Surface Location

North/South line

Feet from the

Feet from the

Lot Idn

| U                  | 32          | 23-5        | 35-E              |                      | 278           | SOUTH            | 2619          | EAST           | LEA    |
|--------------------|-------------|-------------|-------------------|----------------------|---------------|------------------|---------------|----------------|--------|
|                    |             |             |                   |                      |               | N 110 11 11      |               |                |        |
| UL or lot no.      |             | Township    | Range             | Lot Idn              | Feet from the | North/South line | Feet from the | East/West line | County |
| В                  | 32          | 23-5        | 35-E              |                      | 60'           | NORTH            | 1880'         | EAST           | LEA    |
| 12 Dedicated Acres | 13 Joint or | Infill 14Co | onsolidation Code | : <sup>15</sup> Orde | r No.         |                  |               |                |        |
| 160                | I N         |             |                   |                      |               |                  |               |                |        |
| L                  |             |             |                   |                      |               |                  |               |                |        |