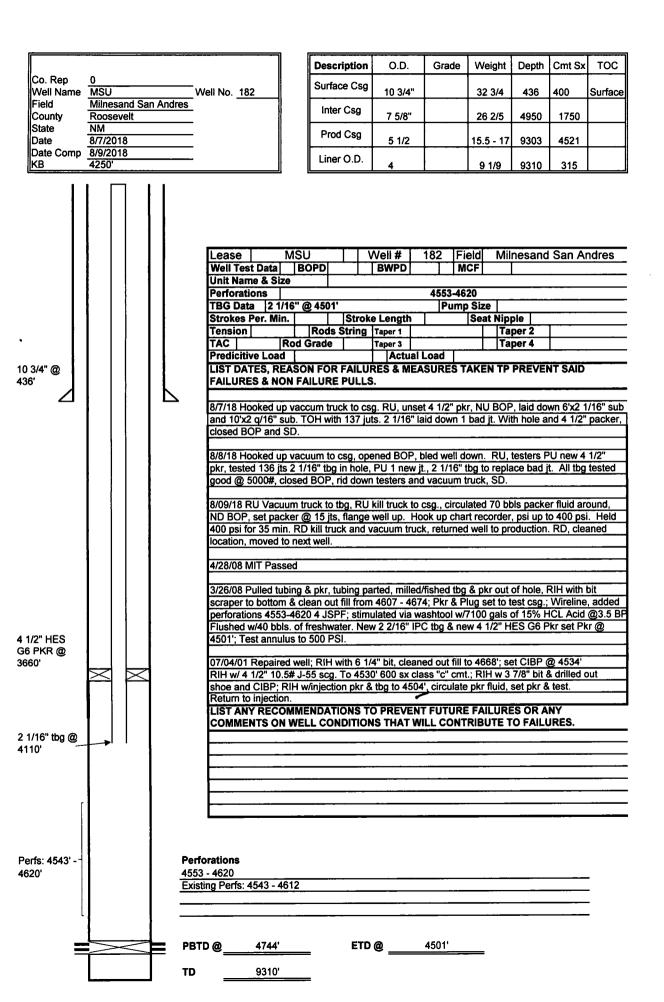

| Submit 1 Copy To                                                                                                                                                                              | Appropriate Dist                        | rict         |              | State of N                           | New Mey         | vico                              |                   |                 | Form C-1       | 03     |
|-----------------------------------------------------------------------------------------------------------------------------------------------------------------------------------------------|-----------------------------------------|--------------|--------------|--------------------------------------|-----------------|-----------------------------------|-------------------|-----------------|----------------|--------|
| Office                                                                                                                                                                                        |                                         |              |              |                                      |                 | al Resources                      |                   | Revis           | sed July 18, 2 |        |
| <u>District I</u> – (575) 3<br>1625 N. French Dr                                                                                                                                              | 93-6161<br>Hobbs.NHMs&&&                | 40           |              |                                      | inu inatui      | ai Resources                      | WELL API N        |                 | <i></i>        |        |
| 1625 N. French Dr., Hobbs, NM 882 BBS OCD<br>District II – (575) 748-1283 HOBBS OCD<br>811 S. First St., Artesia, NM 88210 OIL CONSERVATION DIVISION                                          |                                         |              |              |                                      |                 |                                   | 30-041-00131      |                 |                | -      |
|                                                                                                                                                                                               |                                         |              |              |                                      |                 |                                   | 5. Indicate Ty    |                 |                |        |
| District III - (505) 334-6178<br>1000 Rio Brazos Rd., Aztec, NM AUG 2 0 2018<br>Santa Fe, NM 87505                                                                                            |                                         |              |              |                                      |                 |                                   | STATE             |                 |                | $\leq$ |
| <u>District IV</u> – (505)                                                                                                                                                                    | 476-3460                                |              |              | Santa Fe                             | , NM 8/         | 505                               | 6. State Oil &    | : Gas Lease No  | D.             |        |
| 1220 S. St. Francis<br>87505                                                                                                                                                                  | Dr., Santa Fe                           | ÉCEIV        | /ED          |                                      |                 |                                   |                   |                 |                |        |
|                                                                                                                                                                                               | SUNDRY                                  |              |              | ORTS ON                              | WELLS           |                                   | 7. Lease Nam      | e or Unit Agre  | ement Name     | e      |
| SUNDRY NOTICES AND REPORTS ON WELLS<br>(DO NOT USE THIS FORM FOR PROPOSALS TO DRILL OR TO DEEPEN OR PLUG BACK TO A<br>DIFFERENT RESERVOIR. USE "APPLICATION FOR PERMIT" (FORM C-101) FOR SUCH |                                         |              |              |                                      |                 |                                   | Milnesand SA      | -               |                |        |
| PROPOSALS.)<br>1. Type of We                                                                                                                                                                  | ll: Oil Well                            | Gas          | Well 🛛       | Other - Inj                          | jection 🦯       |                                   | 8. Well Numl      | per 182         | 1              |        |
| 2. Name of Op                                                                                                                                                                                 |                                         |              |              |                                      |                 |                                   | 9. OGRID Nu       | umber           | /              |        |
| EOR Operating                                                                                                                                                                                 |                                         | с.           |              |                                      |                 |                                   | 257420            |                 |                |        |
| 3. Address of                                                                                                                                                                                 |                                         |              |              |                                      |                 |                                   | 10. Pool nam      |                 |                |        |
| 777 N. Eldridg                                                                                                                                                                                |                                         | ite 150, Ho  | ouston, TX   | 77079                                |                 |                                   | Milnesand-Sa      |                 |                |        |
| 4. Well Locati                                                                                                                                                                                | on                                      |              |              |                                      |                 |                                   |                   | فكاللا          | 51             |        |
| / Unit L                                                                                                                                                                                      | .etterD                                 |              | 660'fe       | et from the                          | e <u>North</u>  | line and                          | 660'feet          | from the Sour   | th_line        |        |
| Sectio                                                                                                                                                                                        | n 18                                    |              | Τον          | wnship 88                            | S R             | ange 35E                          | NMPM              | Roosevelt       | County         |        |
|                                                                                                                                                                                               |                                         | 11           | . Elevation  | (Show who                            | ether DR,       | RKB, RT, GR, etc                  | .)                |                 |                |        |
|                                                                                                                                                                                               |                                         |              |              |                                      |                 |                                   |                   | ·               | · ·            |        |
|                                                                                                                                                                                               |                                         |              |              |                                      |                 |                                   |                   | -               |                |        |
|                                                                                                                                                                                               | 12. Ch                                  | eck Appr     | opriate B    | ox to Inc                            | licate Na       | ture of Notice,                   | , Report or Otl   | ner Data        |                |        |
|                                                                                                                                                                                               | NOTICE C                                |              |              | Ω.                                   |                 | SUE                               | <b>BSEQUENT</b> I |                 | )E·            |        |
|                                                                                                                                                                                               |                                         |              |              |                                      |                 | REMEDIAL WOR                      |                   | _               | G CASING       | П      |
|                                                                                                                                                                                               | — — — — — — — — — — — — — — — — — — — — |              |              |                                      |                 |                                   |                   |                 | ]              | Ē.     |
| PULL OR ALTE                                                                                                                                                                                  |                                         |              | JLTIPLE C    |                                      |                 | CASING/CEMEN                      |                   | ]               | •              |        |
| DOWNHOLE C                                                                                                                                                                                    |                                         |              |              |                                      |                 |                                   |                   | -               |                |        |
| CLOSED-LOO                                                                                                                                                                                    |                                         |              |              |                                      |                 |                                   |                   |                 |                |        |
| OTHER:                                                                                                                                                                                        |                                         |              |              |                                      |                 | OTHER:                            |                   |                 | ]              |        |
|                                                                                                                                                                                               |                                         |              |              |                                      |                 | ertinent details, ar              |                   |                 |                | date   |
|                                                                                                                                                                                               |                                         |              |              | E 19.15.7.1                          | 14 NMAC         | . For Multiple Co                 | mpletions: Atta   | ch wellbore dia | agram of       |        |
|                                                                                                                                                                                               | ed completion                           |              |              |                                      |                 |                                   |                   |                 |                |        |
| 8/7/18 Hooked u                                                                                                                                                                               | ip vacuum true                          | ck to csg. F | RU, unset 4  | <sup>1</sup> / <sub>2</sub> " packer | r, NU BOF       | , laid down $6'x^2$               | 1/16" sub and 10  | "x2 1/16" sub.  | TOH with 1     | 137    |
|                                                                                                                                                                                               |                                         |              |              |                                      |                 | nd SD. 8/8/18 Ho                  |                   |                 |                |        |
|                                                                                                                                                                                               |                                         |              |              |                                      |                 | sters. RU, testers                |                   |                 |                |        |
|                                                                                                                                                                                               |                                         |              |              |                                      |                 | 5000#, closed Boacker fluid aroun |                   |                 |                |        |
|                                                                                                                                                                                               |                                         |              |              |                                      |                 | D kill truck and v                |                   |                 |                |        |
| cleaned location                                                                                                                                                                              |                                         |              | psi. meiu    | 100p31101                            | <i>55</i> mm. K |                                   | acaum a ack, ret  | unied wen to p  | nouuenom. n    | ω,     |
|                                                                                                                                                                                               | ,                                       |              |              |                                      |                 |                                   |                   |                 |                |        |
|                                                                                                                                                                                               |                                         |              |              |                                      |                 |                                   |                   |                 |                |        |
|                                                                                                                                                                                               |                                         |              |              |                                      |                 |                                   |                   |                 |                |        |
| Г                                                                                                                                                                                             |                                         |              |              |                                      |                 | 08/09/2018                        |                   |                 |                |        |
| Spud Date:                                                                                                                                                                                    |                                         |              |              | Rig R                                | elease Dat      | e: 08/09/2018                     |                   |                 |                |        |
| L                                                                                                                                                                                             |                                         |              | ]            |                                      |                 | L                                 |                   |                 |                |        |
|                                                                                                                                                                                               |                                         |              |              |                                      |                 |                                   |                   |                 |                |        |
| I hereby certify                                                                                                                                                                              | that the inform                         | nation abov  | e is true an | d complete                           | e to the be     | st of my knowledg                 | ge and belief.    |                 |                |        |
| -                                                                                                                                                                                             |                                         |              |              | -                                    |                 |                                   |                   |                 |                |        |