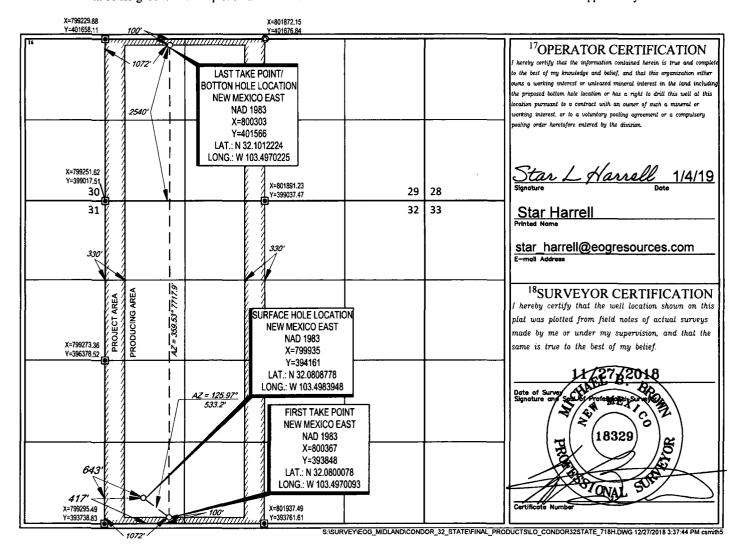

## WELL LOCATION AND ACREAGE DEDICATION PLAT

| <sup>1</sup> API Number<br>32-025-45368 | <sup>2</sup> Pool Code<br>98094 |             |                          |  |
|-----------------------------------------|---------------------------------|-------------|--------------------------|--|
| <sup>4</sup> Property Code              | -                               | erty Name   | <sup>6</sup> Well Number |  |
| 320995                                  |                                 | S STATE COM | 718H                     |  |
| <sup>7</sup> ogrid n₀.                  |                                 | ator Name   | 'Elevation               |  |
| 7377                                    |                                 | URCES, INC. | 3329'                    |  |

10 Surface Location

| UL or lot no. | Section | Township | Range | Lot Idn | Feet from the | North/South line | Feet from the | East/West line | County |
|---------------|---------|----------|-------|---------|---------------|------------------|---------------|----------------|--------|
| M             | 32      | 25-S     | 34-E  | -       | 417'          | SOUTH            | 643'          | WEST           | LEA    |

11 Bottom Hole Location If Different From Surface

| UL or lot no.                           | Section<br>29            | Township 25-S | Range<br>34-E   | Lot Idn<br>—        | Feet from the 2540' | North/South line<br>SOUTH | Feet from the 1072' | East/West line<br>WEST | County LEA |
|-----------------------------------------|--------------------------|---------------|-----------------|---------------------|---------------------|---------------------------|---------------------|------------------------|------------|
| <sup>12</sup> Dedicated Acres<br>480.00 | <sup>13</sup> Joint or ! | nfill 14Co    | nsolidation Cod | e <sup>15</sup> Ord | er No.              |                           |                     |                        |            |