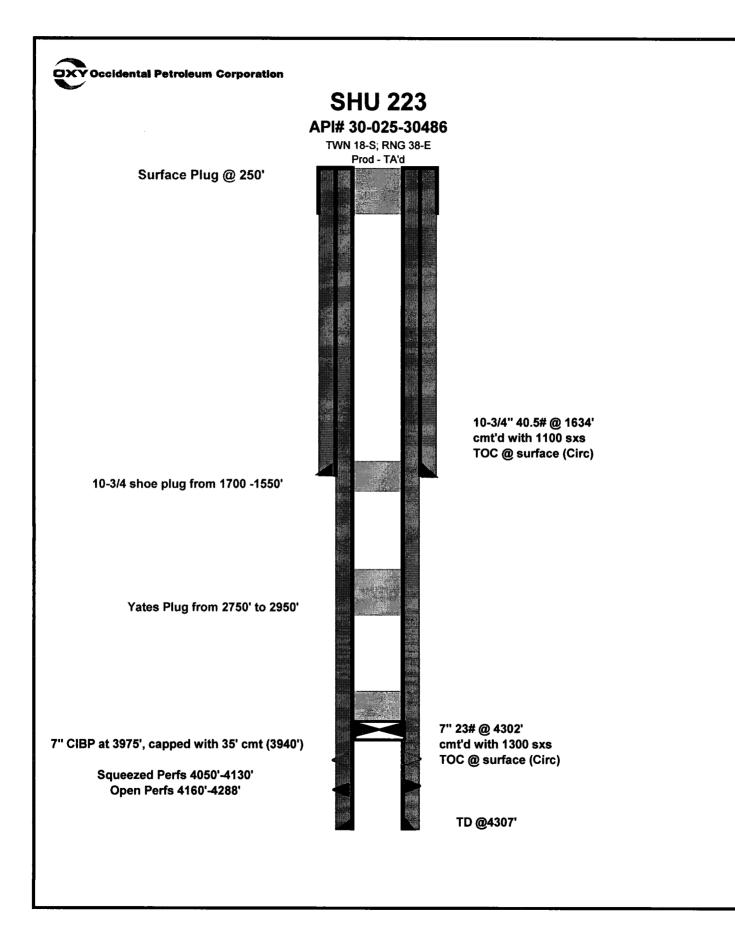

| Submit I Copy To Appropriate District<br>Office                                                                                                                                                                                                                                                                                                                                                                                                                                                                                                                | State of New Mexico                                                                                                                                                                                                                                                                            | Form C-103                             |
|----------------------------------------------------------------------------------------------------------------------------------------------------------------------------------------------------------------------------------------------------------------------------------------------------------------------------------------------------------------------------------------------------------------------------------------------------------------------------------------------------------------------------------------------------------------|------------------------------------------------------------------------------------------------------------------------------------------------------------------------------------------------------------------------------------------------------------------------------------------------|----------------------------------------|
| District 1 - (575) 393-6161                                                                                                                                                                                                                                                                                                                                                                                                                                                                                                                                    | Energy, Minerals and Natural Resource                                                                                                                                                                                                                                                          | Revised August 1, 2011                 |
| 1625 N. French Dr., Hobbs, NM 88240                                                                                                                                                                                                                                                                                                                                                                                                                                                                                                                            |                                                                                                                                                                                                                                                                                                | WELL API NO.                           |
| <u>District II</u> – (575) 748-1283<br>811 S. First St., Artesia, NM 88210                                                                                                                                                                                                                                                                                                                                                                                                                                                                                     | OIL CONSERVATION DIVISION                                                                                                                                                                                                                                                                      | 30-025-30486                           |
| District III - (505) 334-6178                                                                                                                                                                                                                                                                                                                                                                                                                                                                                                                                  | 1220 South St. Francis Dr.                                                                                                                                                                                                                                                                     | 5. Indicate Type of Lease<br>STATE FEE |
| 1000 Rio Brazos Rd., Aztec, NM 87410<br>District IV - (505) 476-3460                                                                                                                                                                                                                                                                                                                                                                                                                                                                                           | Santa Fe, NM 87505                                                                                                                                                                                                                                                                             | 6. State Oil & Gas Lease No.           |
| 1220 S. St. Francis Dr., Santa Fe, NM                                                                                                                                                                                                                                                                                                                                                                                                                                                                                                                          |                                                                                                                                                                                                                                                                                                | 0. State Off & Gas Lease No.           |
| 87505                                                                                                                                                                                                                                                                                                                                                                                                                                                                                                                                                          |                                                                                                                                                                                                                                                                                                |                                        |
|                                                                                                                                                                                                                                                                                                                                                                                                                                                                                                                                                                | CES AND REPORTS ON WELLS                                                                                                                                                                                                                                                                       | 7. Lease Name or Unit Agreement Name   |
| (DO NOT USE THIS FORM FOR PROPOSALS TO DRILL OR TO DEEPEN OR PLUG BACK TO A<br>DIFFERENT RESERVOIR. USE "APPLICATION FOR PERMIT" (FORM C-101) FOR SUCH                                                                                                                                                                                                                                                                                                                                                                                                         |                                                                                                                                                                                                                                                                                                | South Hobbs (G/SA) Unit                |
| PROPOSALS.)                                                                                                                                                                                                                                                                                                                                                                                                                                                                                                                                                    |                                                                                                                                                                                                                                                                                                | 8. Well Number: 223                    |
|                                                                                                                                                                                                                                                                                                                                                                                                                                                                                                                                                                | Gas Well Other:                                                                                                                                                                                                                                                                                |                                        |
| 2. Name of Operator                                                                                                                                                                                                                                                                                                                                                                                                                                                                                                                                            | 10 B 1 2013                                                                                                                                                                                                                                                                                    | 9. OGRID Number: 157984                |
| Occidental Permian Ltd.                                                                                                                                                                                                                                                                                                                                                                                                                                                                                                                                        | - Participation                                                                                                                                                                                                                                                                                |                                        |
| 3. Address of Operator<br>HCR 1 Box 90 Denver City, TX 79.                                                                                                                                                                                                                                                                                                                                                                                                                                                                                                     | JAN WEEK                                                                                                                                                                                                                                                                                       | 10. Pool name or Wildcat Hobbs (G/SA)  |
| •                                                                                                                                                                                                                                                                                                                                                                                                                                                                                                                                                              |                                                                                                                                                                                                                                                                                                |                                        |
| 4. Well Location                                                                                                                                                                                                                                                                                                                                                                                                                                                                                                                                               | RE                                                                                                                                                                                                                                                                                             |                                        |
| Unit LetterN:12                                                                                                                                                                                                                                                                                                                                                                                                                                                                                                                                                | 57feet from theSouth line and1                                                                                                                                                                                                                                                                 | 791feet from theWestline               |
| Section 34                                                                                                                                                                                                                                                                                                                                                                                                                                                                                                                                                     | Township 18S Range                                                                                                                                                                                                                                                                             | 38E NMPM Lea County                    |
| 11. Elevation (Show whether DR, RKB, RT, GR, etc.)                                                                                                                                                                                                                                                                                                                                                                                                                                                                                                             |                                                                                                                                                                                                                                                                                                |                                        |
| 3613' (GL)                                                                                                                                                                                                                                                                                                                                                                                                                                                                                                                                                     |                                                                                                                                                                                                                                                                                                |                                        |
| NOTICE OF IN<br>PERFORM REMEDIAL WORK []<br>TEMPORARILY ABANDON []<br>PULL OR ALTER CASING []<br>DOWNHOLE COMMINGLE []<br>13. Describe proposed or compl<br>of starting any proposed wo<br>proposed completion or reco<br>1. MIRU PU.<br>2. Tag cement at 3940'<br>3. Circulate plugging mud from 39<br>4. Spot Yates plug from 2950'-275<br>5. Circulate plugging mud from 27<br>6. Spot 10-3/4 shoe plug from 1700<br>7. Circulate plugging mud from 25<br>8. Rig down pulling unit.<br>9. Cut off wellhead and install mar<br>10. Remove anchors and debris | PLUG AND ABANDON REMEDIAL   CHANGE PLANS COMMENC   MULTIPLE COMPL CASING/CE   OTHER: OTHER:   eted operations. (Clearly state all pertinent details rk). SEE RULE 19.15.7.14 NMAC. For Multipompletion.   40' to 2950' ti   0'. WOC and Tag. d   50' to 1700'. d   0' to surface O' to surface | E DRILLING OPNS. P AND A               |
| Spud Date:                                                                                                                                                                                                                                                                                                                                                                                                                                                                                                                                                     | Rig Release Date:                                                                                                                                                                                                                                                                              |                                        |
| I hereby certify that the information above is true and complete to the best of my knowledge and belief.                                                                                                                                                                                                                                                                                                                                                                                                                                                       |                                                                                                                                                                                                                                                                                                |                                        |
| SIGNATURE                                                                                                                                                                                                                                                                                                                                                                                                                                                                                                                                                      | TITLEProduction Engine                                                                                                                                                                                                                                                                         | er DATE <u>1/21/2019</u>               |
| Type or print name <u>Vake Perry</u> E-mail address: <u>Jake Perry@oxy.com</u> PHONE: <u>713-215-7546</u><br>For State Use Only                                                                                                                                                                                                                                                                                                                                                                                                                                |                                                                                                                                                                                                                                                                                                |                                        |
| APPROVED BY: <b>Xerve</b><br>Conditions of Approval (if any):                                                                                                                                                                                                                                                                                                                                                                                                                                                                                                  | ortner TITLE Compliance                                                                                                                                                                                                                                                                        | Officer A DATE 1-23-19                 |