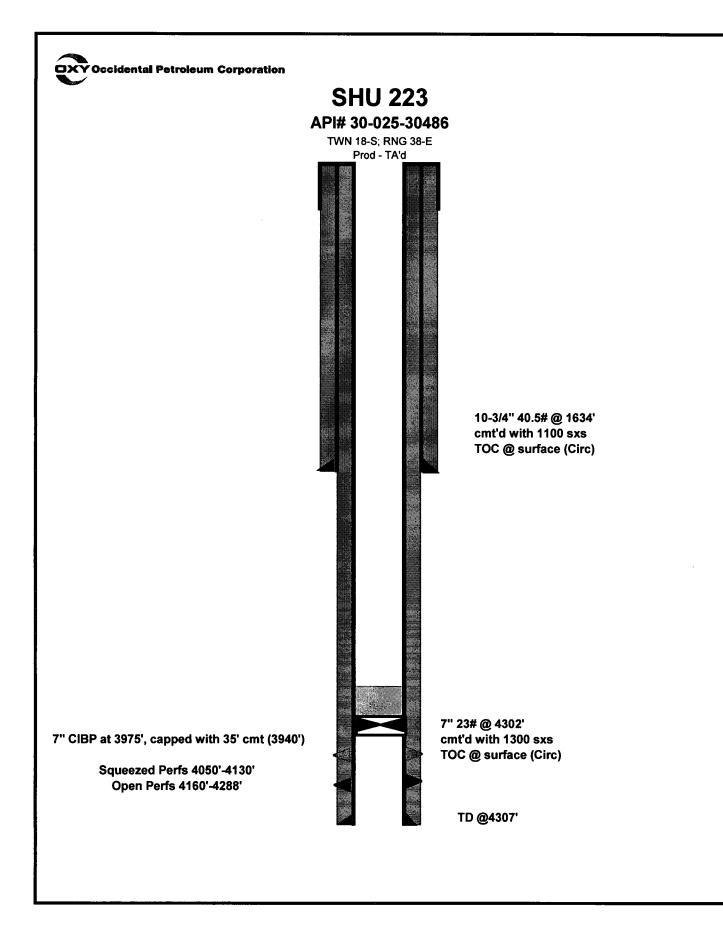

| Submit I Copy To Appropriate District<br>Office                                                                                                                                                                                                                                                                                                                                                                                                                                                                                                                | State of New Mexico                                                                                                                                                                                                                                                                            | Form C-103                             |
|----------------------------------------------------------------------------------------------------------------------------------------------------------------------------------------------------------------------------------------------------------------------------------------------------------------------------------------------------------------------------------------------------------------------------------------------------------------------------------------------------------------------------------------------------------------|------------------------------------------------------------------------------------------------------------------------------------------------------------------------------------------------------------------------------------------------------------------------------------------------|----------------------------------------|
| District 1 - (575) 393-6161                                                                                                                                                                                                                                                                                                                                                                                                                                                                                                                                    | Energy, Minerals and Natural Resource                                                                                                                                                                                                                                                          | Revised August 1, 2011                 |
| 1625 N. French Dr., Hobbs, NM 88240                                                                                                                                                                                                                                                                                                                                                                                                                                                                                                                            |                                                                                                                                                                                                                                                                                                | WELL API NO.                           |
| <u>District II</u> – (575) 748-1283<br>811 S. First St., Artesia, NM 88210                                                                                                                                                                                                                                                                                                                                                                                                                                                                                     | OIL CONSERVATION DIVISION                                                                                                                                                                                                                                                                      | 30-025-30486                           |
| District III - (505) 334-6178                                                                                                                                                                                                                                                                                                                                                                                                                                                                                                                                  | 1220 South St. Francis Dr.                                                                                                                                                                                                                                                                     | 5. Indicate Type of Lease<br>STATE FEE |
| 1000 Rio Brazos Rd., Aztec, NM 87410<br>District IV - (505) 476-3460                                                                                                                                                                                                                                                                                                                                                                                                                                                                                           | Santa Fe, NM 87505                                                                                                                                                                                                                                                                             | 6. State Oil & Gas Lease No.           |
| 1220 S. St. Francis Dr., Santa Fe, NM                                                                                                                                                                                                                                                                                                                                                                                                                                                                                                                          |                                                                                                                                                                                                                                                                                                | 0. State Off & Gas Lease No.           |
| 87505                                                                                                                                                                                                                                                                                                                                                                                                                                                                                                                                                          |                                                                                                                                                                                                                                                                                                |                                        |
|                                                                                                                                                                                                                                                                                                                                                                                                                                                                                                                                                                | CES AND REPORTS ON WELLS                                                                                                                                                                                                                                                                       | 7. Lease Name or Unit Agreement Name   |
| (DO NOT USE THIS FORM FOR PROPOSALS TO DRILL OR TO DEEPEN OR PLUG BACK TO A<br>DIFFERENT RESERVOIR. USE "APPLICATION FOR PERMIT" (FORM C-101) FOR SUCH                                                                                                                                                                                                                                                                                                                                                                                                         |                                                                                                                                                                                                                                                                                                | South Hobbs (G/SA) Unit                |
| PROPOSALS.)                                                                                                                                                                                                                                                                                                                                                                                                                                                                                                                                                    |                                                                                                                                                                                                                                                                                                | 8. Well Number: 223                    |
|                                                                                                                                                                                                                                                                                                                                                                                                                                                                                                                                                                | Gas Well Other:                                                                                                                                                                                                                                                                                |                                        |
| 2. Name of Operator                                                                                                                                                                                                                                                                                                                                                                                                                                                                                                                                            | 10 B 1 2013                                                                                                                                                                                                                                                                                    | 9. OGRID Number: 157984                |
| Occidental Permian Ltd.                                                                                                                                                                                                                                                                                                                                                                                                                                                                                                                                        | - Participation                                                                                                                                                                                                                                                                                |                                        |
| 3. Address of Operator<br>HCR 1 Box 90 Denver City, TX 79.                                                                                                                                                                                                                                                                                                                                                                                                                                                                                                     | JAN WEEK                                                                                                                                                                                                                                                                                       | 10. Pool name or Wildcat Hobbs (G/SA)  |
| •                                                                                                                                                                                                                                                                                                                                                                                                                                                                                                                                                              |                                                                                                                                                                                                                                                                                                |                                        |
| 4. Well Location                                                                                                                                                                                                                                                                                                                                                                                                                                                                                                                                               | RE                                                                                                                                                                                                                                                                                             |                                        |
| Unit LetterN:12                                                                                                                                                                                                                                                                                                                                                                                                                                                                                                                                                | 57feet from theSouth line and1                                                                                                                                                                                                                                                                 | 791feet from theWestline               |
| Section 34                                                                                                                                                                                                                                                                                                                                                                                                                                                                                                                                                     | Township 18S Range                                                                                                                                                                                                                                                                             | 38E NMPM Lea County                    |
| 11. Elevation (Show whether DR, RKB, RT, GR, etc.)                                                                                                                                                                                                                                                                                                                                                                                                                                                                                                             |                                                                                                                                                                                                                                                                                                |                                        |
| 3613' (GL)                                                                                                                                                                                                                                                                                                                                                                                                                                                                                                                                                     |                                                                                                                                                                                                                                                                                                |                                        |
| NOTICE OF IN<br>PERFORM REMEDIAL WORK []<br>TEMPORARILY ABANDON []<br>PULL OR ALTER CASING []<br>DOWNHOLE COMMINGLE []<br>13. Describe proposed or compl<br>of starting any proposed wo<br>proposed completion or reco<br>1. MIRU PU.<br>2. Tag cement at 3940'<br>3. Circulate plugging mud from 39<br>4. Spot Yates plug from 2950'-275<br>5. Circulate plugging mud from 27<br>6. Spot 10-3/4 shoe plug from 1700<br>7. Circulate plugging mud from 25<br>8. Rig down pulling unit.<br>9. Cut off wellhead and install mar<br>10. Remove anchors and debris | PLUG AND ABANDON REMEDIAL   CHANGE PLANS COMMENC   MULTIPLE COMPL CASING/CE   OTHER: OTHER:   eted operations. (Clearly state all pertinent details rk). SEE RULE 19.15.7.14 NMAC. For Multipompletion.   40' to 2950' ti   0'. WOC and Tag. d   50' to 1700'. d   0' to surface O' to surface | E DRILLING OPNS. P AND A               |
| Spud Date:                                                                                                                                                                                                                                                                                                                                                                                                                                                                                                                                                     | Rig Release Date:                                                                                                                                                                                                                                                                              |                                        |
| I hereby certify that the information above is true and complete to the best of my knowledge and belief.                                                                                                                                                                                                                                                                                                                                                                                                                                                       |                                                                                                                                                                                                                                                                                                |                                        |
| SIGNATURE                                                                                                                                                                                                                                                                                                                                                                                                                                                                                                                                                      | TITLEProduction Engine                                                                                                                                                                                                                                                                         | er DATE <u>1/21/2019</u>               |
| Type or print name <u>Vake Perry</u> E-mail address: <u>Jake Perry@oxy.com</u> PHONE: <u>713-215-7546</u><br>For State Use Only                                                                                                                                                                                                                                                                                                                                                                                                                                |                                                                                                                                                                                                                                                                                                |                                        |
| APPROVED BY: <b>Xerve</b><br>Conditions of Approval (if any):                                                                                                                                                                                                                                                                                                                                                                                                                                                                                                  | ortner TITLE Compliance                                                                                                                                                                                                                                                                        | Officer A DATE 1-23-19                 |