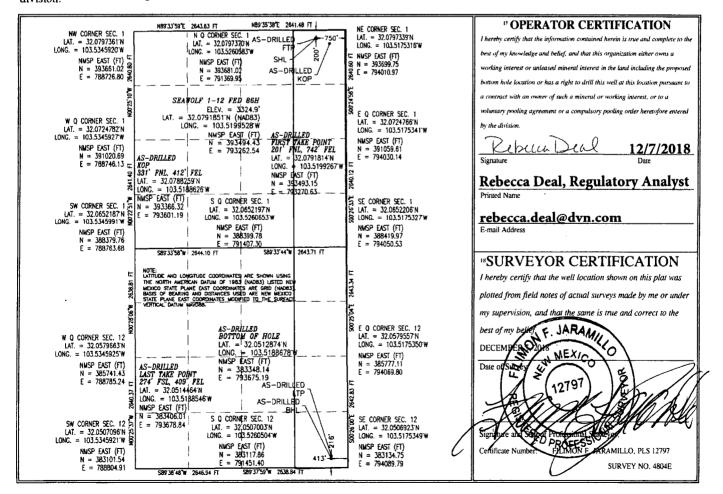

## WELL LOCATION AND ACREAGE DEDICATION

| ¹ API Number               | <sup>2</sup> Pool Code |                        |             |
|----------------------------|------------------------|------------------------|-------------|
| 30-025-43767               | 98094                  | PER WOLFCAMP           |             |
| <sup>4</sup> Property Code | 3                      | " Well Number          |             |
| 317671                     | SEAV                   | 86H                    |             |
| OGRID No.                  | 8                      | Operator Name          | ° Elevation |
| 6137                       | DEVON ENERGY PR        | ODUCTION COMPANY, L.P. | 3324.9      |

10 Surface Location

| UL or lot no. | Section | Township | Range | Lot Idn | Feet from the | North/South line | Feet from the | East/West line                        | County |
|---------------|---------|----------|-------|---------|---------------|------------------|---------------|---------------------------------------|--------|
| A             | 1       | 26 S     | 33 E  |         | 200           | NORTH            | 750           | EAST                                  | LEA    |
|               |         | ·        | " Bo  | tom Hol | e Location It | Different From   | m Surface     | · · · · · · · · · · · · · · · · · · · |        |
| UL or lot no. | Section | Township | Range | Lot Idn | Feet from the | North/South line | Feet from the | East/West line                        | County |
| P             | 12      | 26 S     | 33 E  |         | 216           | SOUTH            | 413           | EAST                                  | LEA    |