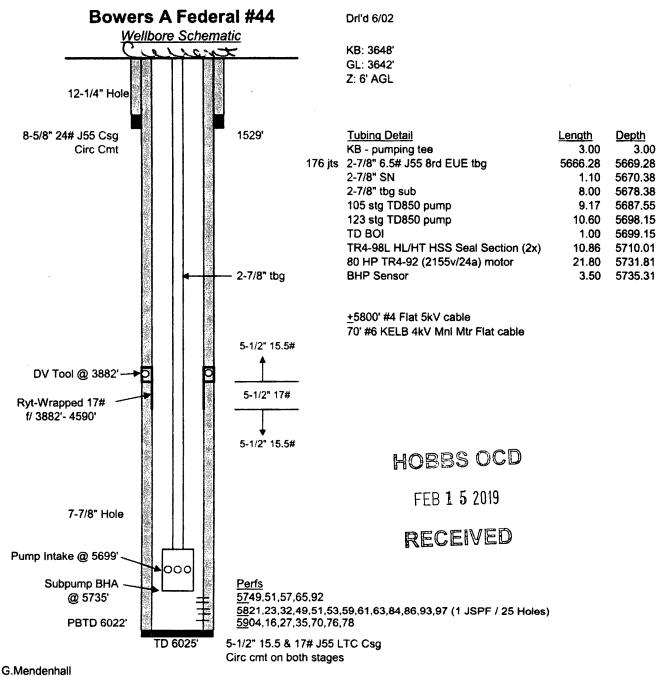

| Form 3160-5 UNITED STATES<br>(June 2015) DEPARTMENT OF THE INTERIOR<br>BUREAU OF LAND MANAGEMENT                                                                                                                                                               |                     |               |                        |        |                  |                                           |                                                          | FORM APPROVED<br>OMB No. 1004-0137<br>Expires: January 31, 2018 |                                   |          |  |
|----------------------------------------------------------------------------------------------------------------------------------------------------------------------------------------------------------------------------------------------------------------|---------------------|---------------|------------------------|--------|------------------|-------------------------------------------|----------------------------------------------------------|-----------------------------------------------------------------|-----------------------------------|----------|--|
|                                                                                                                                                                                                                                                                |                     |               |                        |        |                  |                                           |                                                          | 5. Lease Serial No. LC                                          | -032233-A                         |          |  |
| SUNDRY NOTICES AND REPORTS ON WELLS                                                                                                                                                                                                                            |                     |               |                        |        |                  |                                           |                                                          | 6. If Indian, Allottee or Tribe Name                            |                                   |          |  |
| Do not use this form for proposals to drill or to re-enter an<br>abandoned well. Use Form 2160-2 (APD) for such proposals                                                                                                                                      |                     |               |                        |        |                  |                                           |                                                          |                                                                 |                                   |          |  |
| abandoned well. Use Form 3160-3 (APD) for such proposals.                                                                                                                                                                                                      |                     |               |                        |        |                  |                                           |                                                          | 7 If Unit of CA/Agreement, Name and/or No.                      |                                   |          |  |
| SUBMIT IN TRIPLICATE - Other instructions on page 2                                                                                                                                                                                                            |                     |               |                        |        |                  |                                           |                                                          |                                                                 |                                   |          |  |
| Gas Well Gas Well Other                                                                                                                                                                                                                                        |                     |               |                        |        |                  |                                           |                                                          | 8. Well Name and No. Bowers "A" Federal #44                     |                                   |          |  |
| 2. Name of Operator Texland Petroleum-Hobbs, LLC                                                                                                                                                                                                               |                     |               |                        |        |                  |                                           |                                                          | 9 API Well No 30-025                                            | 5-35914                           |          |  |
| 3a. Address777 Main Street, Suite 3200<br>Fort Worth, Texas 761023b. Phone No. (include area code)(817) 336-2751                                                                                                                                               |                     |               |                        |        |                  |                                           |                                                          | 10. Field and Pool or Exploratory Area<br>Hobbs, Upper Blinebry |                                   |          |  |
| 4 Location of Well (Footage, Sec., T.R., M., or Survey Description)<br>719' FSL & 800' FWL, Sec. 29. T18s, R38E, Unit M                                                                                                                                        |                     |               |                        |        |                  |                                           |                                                          | 11 Country or Parish. State<br>Lea Co., New Mexico              |                                   |          |  |
| 12. CHECK THE APPROPRIATE BOX(ES) TO INDICATE NATURE OF NOT                                                                                                                                                                                                    |                     |               |                        |        |                  |                                           |                                                          | I                                                               |                                   |          |  |
| TYPE OF SUB                                                                                                                                                                                                                                                    |                     |               | ·                      |        |                  |                                           |                                                          |                                                                 |                                   |          |  |
|                                                                                                                                                                                                                                                                |                     |               |                        |        |                  |                                           | TYPE OF ACTION  Production (Start/Resume) Water Shut-Off |                                                                 |                                   |          |  |
| ✓ Notice of Inter                                                                                                                                                                                                                                              | t 🕊                 | Alter Casing  |                        | Ē      | ] Hydraulic I    | racturing                                 | _                                                        | amation                                                         | Well Integrity                    |          |  |
| Subsequent Re                                                                                                                                                                                                                                                  | port                | Casing Repair |                        |        | New Construction |                                           |                                                          | mplete                                                          | Other                             |          |  |
| Tingt Abundan                                                                                                                                                                                                                                                  | nange Plans         |               | Plug and Al            | oandon | ······           | porarily Abandon                          |                                                          |                                                                 |                                   |          |  |
| Final Abandonment Notice Convert to Injection Plug Back Water Disposal Convert to Injection Plug Back Water Disposal Converting and approximate duration thereof. If                                                                                           |                     |               |                        |        |                  |                                           |                                                          |                                                                 |                                   | of If    |  |
| is ready for final inspection.)<br>Texland Petroleum-Hobbs propose to TA the above captioned well as<br>Set CIBP @ 5650' w/5 sks CI "C" cmt<br>Circ hole and pressure test to 500 psi for 30 min<br>Attached are the current and proposed Well Bore Schematics |                     |               |                        |        |                  | HOBBS OCD<br>FEB 1 5 2019                 |                                                          |                                                                 |                                   |          |  |
|                                                                                                                                                                                                                                                                |                     |               |                        |        | ition of A       |                                           |                                                          |                                                                 |                                   |          |  |
|                                                                                                                                                                                                                                                                | ·                   |               |                        | JCI    | ) Hobbs          | office Z                                  | 4 hour                                                   | 15                                                              |                                   |          |  |
| 14. Thereby certify that<br>Vickie Smith                                                                                                                                                                                                                       | the foregoing is    | true and c    | _                      |        | running          | MIT T                                     |                                                          | Chart                                                           |                                   |          |  |
|                                                                                                                                                                                                                                                                |                     |               |                        |        |                  | , <u>, , , , , , , , , , , , , , , , </u> | ·····                                                    |                                                                 |                                   | <u> </u> |  |
| Signature Uchic Smith Date                                                                                                                                                                                                                                     |                     |               |                        |        |                  |                                           |                                                          | 01/22/2019                                                      |                                   |          |  |
|                                                                                                                                                                                                                                                                |                     |               | THE SPACE              | FOR    | FEDERA           | OR ST                                     | ATE OF                                                   |                                                                 |                                   |          |  |
| Approved by                                                                                                                                                                                                                                                    |                     |               |                        |        |                  |                                           |                                                          |                                                                 |                                   |          |  |
|                                                                                                                                                                                                                                                                |                     |               |                        |        |                  | Title                                     |                                                          | Da                                                              | ate                               | ····     |  |
| Conditions of approval<br>certify that the applicar<br>which would entitle the                                                                                                                                                                                 | it holds legal or e | quitable ti   | tle to those rights in |        |                  | Office                                    |                                                          |                                                                 |                                   |          |  |
| Title 18 U S.C Section<br>any false, lictitious or f                                                                                                                                                                                                           |                     |               |                        |        |                  |                                           | y and will                                               | fully to make to any dep                                        | artment or agency of the United S | states   |  |
| (Instructions on pa                                                                                                                                                                                                                                            | ge 2) <b>F</b>      | oR            | Record                 | 20     | 07               | Jly                                       | IS                                                       | Rð                                                              | 15-19                             |          |  |