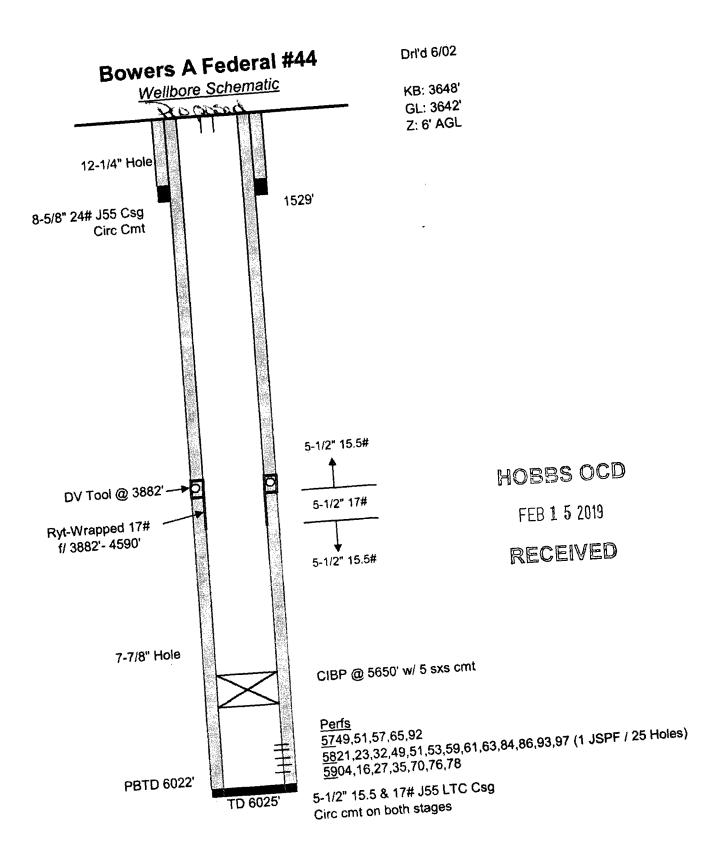

| Form 3160-5 UNITED STATES<br>(June 2015) DEPARTMENT OF THE INTERIOR<br>BUREAU OF LAND MANAGEMENT                                                                                                                                                               |                     |               |                        |        |                  |                                           |                                                          | FORM APPROVED<br>OMB No. 1004-0137<br>Expires: January 31, 2018 |                                   |          |  |
|----------------------------------------------------------------------------------------------------------------------------------------------------------------------------------------------------------------------------------------------------------------|---------------------|---------------|------------------------|--------|------------------|-------------------------------------------|----------------------------------------------------------|-----------------------------------------------------------------|-----------------------------------|----------|--|
|                                                                                                                                                                                                                                                                |                     |               |                        |        |                  |                                           |                                                          | 5. Lease Serial No. LC                                          | -032233-A                         |          |  |
| SUNDRY NOTICES AND REPORTS ON WELLS                                                                                                                                                                                                                            |                     |               |                        |        |                  |                                           |                                                          | 6. If Indian, Allottee or Tribe Name                            |                                   |          |  |
| Do not use this form for proposals to drill or to re-enter an<br>abandoned well. Use Form 2160-2 (APD) for such proposals                                                                                                                                      |                     |               |                        |        |                  |                                           |                                                          |                                                                 |                                   |          |  |
| abandoned well. Use Form 3160-3 (APD) for such proposals.                                                                                                                                                                                                      |                     |               |                        |        |                  |                                           |                                                          | 7 If Unit of CA/Agreement, Name and/or No.                      |                                   |          |  |
| SUBMIT IN TRIPLICATE - Other instructions on page 2                                                                                                                                                                                                            |                     |               |                        |        |                  |                                           |                                                          |                                                                 |                                   |          |  |
| Gas Well Gas Well Other                                                                                                                                                                                                                                        |                     |               |                        |        |                  |                                           |                                                          | 8. Well Name and No. Bowers "A" Federal #44                     |                                   |          |  |
| 2. Name of Operator Texland Petroleum-Hobbs, LLC                                                                                                                                                                                                               |                     |               |                        |        |                  |                                           |                                                          | 9 API Well No 30-025                                            | 5-35914                           |          |  |
| 3a. Address777 Main Street, Suite 3200<br>Fort Worth, Texas 761023b. Phone No. (include area code)(817) 336-2751                                                                                                                                               |                     |               |                        |        |                  |                                           |                                                          | 10. Field and Pool or Exploratory Area<br>Hobbs, Upper Blinebry |                                   |          |  |
| 4 Location of Well (Footage, Sec., T.R., M., or Survey Description)<br>719' FSL & 800' FWL, Sec. 29. T18s, R38E, Unit M                                                                                                                                        |                     |               |                        |        |                  |                                           |                                                          | 11 Country or Parish. State<br>Lea Co., New Mexico              |                                   |          |  |
| 12. CHECK THE APPROPRIATE BOX(ES) TO INDICATE NATURE OF NOT                                                                                                                                                                                                    |                     |               |                        |        |                  |                                           |                                                          | I                                                               |                                   |          |  |
| TYPE OF SUB                                                                                                                                                                                                                                                    |                     |               | ·                      |        |                  |                                           |                                                          |                                                                 |                                   |          |  |
|                                                                                                                                                                                                                                                                |                     |               |                        |        |                  |                                           | TYPE OF ACTION  Production (Start/Resume) Water Shut-Off |                                                                 |                                   |          |  |
| ✓ Notice of Inter                                                                                                                                                                                                                                              | t 🕊                 | Alter Casing  |                        | Ē      | ] Hydraulic I    | racturing                                 | _                                                        | amation                                                         | Well Integrity                    |          |  |
| Subsequent Re                                                                                                                                                                                                                                                  | port                | Casing Repair |                        |        | New Construction |                                           |                                                          | mplete                                                          | Other                             |          |  |
| Tingt Abundan                                                                                                                                                                                                                                                  | nange Plans         |               | Plug and Al            | oandon | ······           | porarily Abandon                          |                                                          |                                                                 |                                   |          |  |
| Final Abandonment Notice Convert to Injection Plug Back Water Disposal Convert to Injection Plug Back Water Disposal Converting and approximate duration thereof. If                                                                                           |                     |               |                        |        |                  |                                           |                                                          |                                                                 |                                   | of If    |  |
| is ready for final inspection.)<br>Texland Petroleum-Hobbs propose to TA the above captioned well as<br>Set CIBP @ 5650' w/5 sks CI "C" cmt<br>Circ hole and pressure test to 500 psi for 30 min<br>Attached are the current and proposed Well Bore Schematics |                     |               |                        |        |                  | HOBBS OCD<br>FEB 1 5 2019                 |                                                          |                                                                 |                                   |          |  |
|                                                                                                                                                                                                                                                                |                     |               |                        |        | ition of A       |                                           |                                                          |                                                                 |                                   |          |  |
|                                                                                                                                                                                                                                                                | ·                   |               |                        | JCI    | ) Hobbs          | office Z                                  | 4 hour                                                   | 15                                                              |                                   |          |  |
| 14. Thereby certify that<br>Vickie Smith                                                                                                                                                                                                                       | the foregoing is    | true and c    | _                      |        | running          | MIT T                                     |                                                          | Chart                                                           |                                   |          |  |
|                                                                                                                                                                                                                                                                |                     |               |                        |        |                  | , <u>, , , , , , , , , , , , , , , , </u> | ·····                                                    |                                                                 |                                   | <u> </u> |  |
| Signature Uchic Smith Date                                                                                                                                                                                                                                     |                     |               |                        |        |                  |                                           |                                                          | 01/22/2019                                                      |                                   |          |  |
|                                                                                                                                                                                                                                                                |                     |               | THE SPACE              | FOR    | FEDERA           | OR ST                                     | ATE OF                                                   |                                                                 |                                   |          |  |
| Approved by                                                                                                                                                                                                                                                    |                     |               |                        |        |                  |                                           |                                                          |                                                                 |                                   |          |  |
|                                                                                                                                                                                                                                                                |                     |               |                        |        |                  | Title                                     |                                                          | Da                                                              | ate                               | ····     |  |
| Conditions of approval<br>certify that the applicar<br>which would entitle the                                                                                                                                                                                 | it holds legal or e | quitable ti   | tle to those rights in |        |                  | Office                                    |                                                          |                                                                 |                                   |          |  |
| Title 18 U S.C Section<br>any false, lictitious or f                                                                                                                                                                                                           |                     |               |                        |        |                  |                                           | y and will                                               | fully to make to any dep                                        | artment or agency of the United S | states   |  |
| (Instructions on pa                                                                                                                                                                                                                                            | ge 2) <b>F</b>      | oR            | Record                 | 20     | 07               | Jly                                       | IS                                                       | Rð                                                              | 15-19                             |          |  |