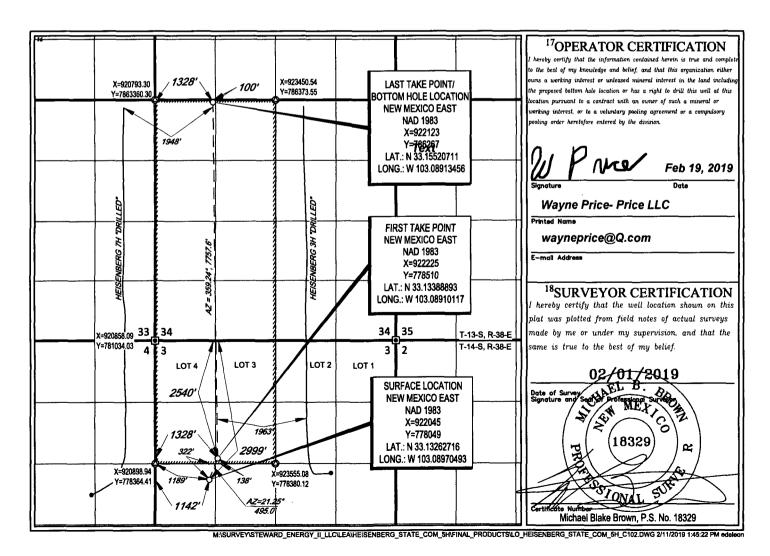

|                                        |                        |                            | <u> </u>                              |           | TIM ID II CIC            | EAGE DEDICA                                       |               |                |                          |  |
|----------------------------------------|------------------------|----------------------------|---------------------------------------|-----------|--------------------------|---------------------------------------------------|---------------|----------------|--------------------------|--|
| 30-025-4-5619                          |                        |                            | <sup>2</sup> Pool Code<br><b>7500</b> |           |                          | <sup>3</sup> Pool Name<br>Bronco San Andres-South |               |                |                          |  |
| Property Code                          |                        |                            | <sup>5</sup> Property Name            |           |                          |                                                   |               | 6Wel           | <sup>6</sup> Well Number |  |
| 317665                                 |                        | HEISENBERG STATE COM       |                                       |           |                          |                                                   |               |                | #5H                      |  |
| OGRID No.                              |                        | <sup>8</sup> Operator Name |                                       |           |                          |                                                   |               | °E             | <sup>9</sup> Elevation   |  |
| 371682                                 |                        | STEWARD ENERGY II, LLC     |                                       |           |                          |                                                   |               | 3              | 3806'                    |  |
|                                        |                        |                            |                                       |           | <sup>10</sup> Surface Lo | cation                                            | <del></del>   |                |                          |  |
| UL or lot no.                          | Section                | Township                   | Range                                 | Lot Idn   | Feet from the            | North/South line                                  | Feet from the | East/West line | County                   |  |
| L                                      | 3                      | 14-S                       | 38-E                                  | -         | 2999'                    | NORTH                                             | 1142'         | WEST           | LEA                      |  |
|                                        | *                      | <u> </u>                   | <sup>11</sup> B                       | ottom Ho  | le Location If D         | ifferent From Sur                                 | face          |                |                          |  |
| UL or lot no.                          | Section                | Township                   | Range                                 | Lot Idn   | Feet from the            | North/South line                                  | Feet from the | East/West line | Count                    |  |
| D                                      | 34                     | 13-S                       | 38-E                                  | -         | 100'                     | NORTH                                             | 1328'         | WEST           | LEA                      |  |
| <sup>2</sup> Dedicated Acres<br>484.44 | <sup>13</sup> Joint or | Infill 14Co                | nsolidation Cod                       | e l¹5Orde | er No.                   |                                                   |               |                |                          |  |