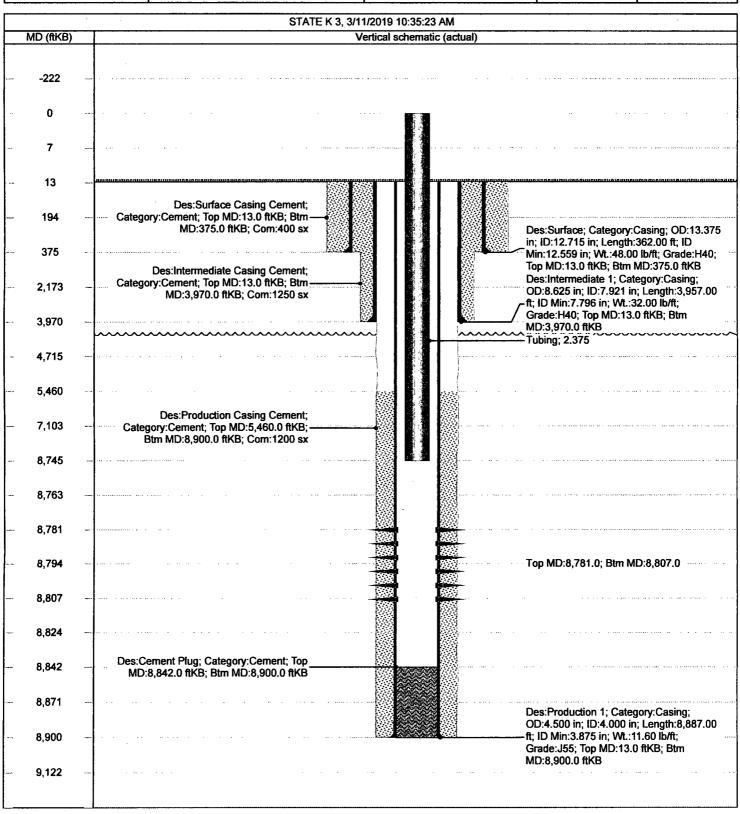

| STATE K 3, 3/11/2019 10:35:23 AM   Wertical schematic (actual)                                                                                                                                                                                                                                                                                                                                                                                                                                                                                                                                                                                                                                                                                                                                                                                                                                                                                                                                                                                                                                                                                                                                                                                                                                                                                                                                                                                                                                                                                                                                                                                                                                                                                                                                                                                                                                                                                                                                                                                                                                                                 | th:362.00 ft; ID<br>3.00 lb/ft; Grade:H40; |
|--------------------------------------------------------------------------------------------------------------------------------------------------------------------------------------------------------------------------------------------------------------------------------------------------------------------------------------------------------------------------------------------------------------------------------------------------------------------------------------------------------------------------------------------------------------------------------------------------------------------------------------------------------------------------------------------------------------------------------------------------------------------------------------------------------------------------------------------------------------------------------------------------------------------------------------------------------------------------------------------------------------------------------------------------------------------------------------------------------------------------------------------------------------------------------------------------------------------------------------------------------------------------------------------------------------------------------------------------------------------------------------------------------------------------------------------------------------------------------------------------------------------------------------------------------------------------------------------------------------------------------------------------------------------------------------------------------------------------------------------------------------------------------------------------------------------------------------------------------------------------------------------------------------------------------------------------------------------------------------------------------------------------------------------------------------------------------------------------------------------------------|--------------------------------------------|
| MD (fiKB)  Vertical schematic (actual)  7  1205X P.5 Ver, fy  13  Des:Surface Casing Cement; Category:Cement; Top MD:13.0 fiKB; Btm MD:375.0 fiKB; Com:400 sx  MD:375.0 fiKB; Com:400 sx  Des:Intermediate Casing Cement; Category:Cement; Top MD:13.0 fiKB; Btm Des:Intermediate Casing Cement; Category:Cement; Top MD:13.0 fiKB; Btm Des:Intermediate Top MD:13.0 fiKB; Btm OD:8.625 in; ID:7.921  Tip ID:12.715 in; M:48  Top MD:13.0 fiKB; Btm Des:Intermediate Top MD:13.0 fiKB; Btm OD:8.625 in; ID:7.921  Tip ID:7.976 in; M Grade:H40; Top MD:13.0 fixB; Btm OD:8.625 in; ID:7.921                                                                                                                                                                                                                                                                                                                                                                                                                                                                                                                                                                                                                                                                                                                                                                                                                                                                                                                                                                                                                                                                                                                                                                                                                                                                                                                                                                                                                                                                                                                                    | th:362.00 ft; ID<br>3.00 lb/ft; Grade:H40; |
| 13  Des:Surface Casing Cement; Category:Cement; Top MD:13.0 ftKB; Btm  MD:375.0 ftKB; Com:400 sx  Des:Intermediate Casing Cement; Category:Cement; Top MD:13.0 ftKB; Btm  Des:Intermediate Casing Cement; Category:Cement; Top MD:13.0 ftKB; Btm  Des:Intermediate Casing Cement; Category:Cement; Top MD:13.0 ftKB; Btm  Des:Intermediate 1; Code of the code of  | th:362.00 ft; ID<br>3.00 lb/ft; Grade:H40; |
| 13  Des:Surface Casing Cement; Category:Cement, Top MD:13.0 ftKB; Btm  MD:375.0 ftKB; Com:400 sx  Jes:Intermediate Casing Cement; Category:Cement, Top MD:13.0 ftKB; Btm  Des:Intermediate Casing Cement; Category:Cement, Top MD:13.0 ftKB; Btm  Des:Intermediate Casing Cement; Category:Cement, Top MD:13.0 ftKB; Btm  Des:Intermediate 1; Cop MD:13.0 ftKB; Btm  Des:Intermediate 1; Cop MD:13.0 ftKB; Btm  Des:Intermediate 1; Cop MD:13.0 ftKB; Com:1250 sx  In it is in | th:362.00 ft; ID<br>3.00 lb/ft; Grade:H40; |
| 7                                                                                                                                                                                                                                                                                                                                                                                                                                                                                                                                                                                                                                                                                                                                                                                                                                                                                                                                                                                                                                                                                                                                                                                                                                                                                                                                                                                                                                                                                                                                                                                                                                                                                                                                                                                                                                                                                                                                                                                                                                                                                                                              | th:362.00 ft; ID<br>3.00 lb/ft; Grade:H40; |
| Des:Surface Casing Cement;  Category:Cerment; Top MD:13.0 ftKB; Btm  MD:375.0 ftKB; Com:400 sx  Des:Surface; Categor in; ID:12.715 in; Leng  Min:12.559 in; Wt.:48  Top MD:13.0 ftKB; Btm  Des:Intermediate Casing Cement;  Category:Cement; Top MD:13.0 ftKB; Btm  Des:Intermediate 1; OD:8.625 in; ID:7.921  ft; ID Min:7.796 in; Wt.  335 3X 2683 - 2583                                                                                                                                                                                                                                                                                                                                                                                                                                                                                                                                                                                                                                                                                                                                                                                                                                                                                                                                                                                                                                                                                                                                                                                                                                                                                                                                                                                                                                                                                                                                                                                                                                                                                                                                                                    | th:362.00 ft; ID<br>3.00 lb/ft; Grade:H40; |
| Des:Surface Casing Cement;  Category:Cerment; Top MD:13.0 ftKB; Btm  MD:375.0 ftKB; Com:400 sx  Des:Surface; Categor in; ID:12.715 in; Leng  Min:12.559 in; Wt.:48  Top MD:13.0 ftKB; Btm  Des:Intermediate Casing Cement;  Category:Cement; Top MD:13.0 ftKB; Btm  Des:Intermediate 1; October 1; Des:Intermediate 1; October 2; Des:Intermediate 1; October 3; Des:Intermediate 1; | th:362.00 ft; ID<br>3.00 lb/ft; Grade:H40; |
| 194 Category:Cernent; Top MD:13.0 ftKB; Btm  MD:375.0 ftKB; Com:400 sx  375  Bes:Intermediate Casing Cement; Category:Cernent; Top MD:13.0 ftKB; Btm  MD:3,970.0 ftKB; Com:1250 sx  A 970  Category:Cernent; Top MD:13.0 ftKB; Btm  MD:3,970.0 ftKB; Com:1250 sx  Grade:H40; Top MD:1                                                                                                                                                                                                                                                                                                                                                                                                                                                                                                                                                                                                                                                                                                                                                                                                                                                                                                                                                                                                                                                                                                                                                                                                                                                                                                                                                                                                                                                                                                                                                                                                                                                                                                                                                                                                                                          | th:362.00 ft; ID<br>3.00 lb/ft; Grade:H40; |
| in; ID:12.715 in; Leng Min:12.559 in; Wt:48 Top MD:13.0 ftKB; Btm  Category:Cement; Top MD:13.0 ftKB; Btm  MD:3,970.0 ftKB; Com:1250 sx  3970  in; ID:12.715 in; Leng Min:12.559 in; Wt:48 Top MD:13.0 ftKB; Btm  OD:8.625 in; ID:7.921 -ft; ID Min:7.796 in; Wt  Grade:H40; Top MD:1                                                                                                                                                                                                                                                                                                                                                                                                                                                                                                                                                                                                                                                                                                                                                                                                                                                                                                                                                                                                                                                                                                                                                                                                                                                                                                                                                                                                                                                                                                                                                                                                                                                                                                                                                                                                                                          | th:362.00 ft; ID<br>3.00 lb/ft; Grade:H40; |
| 2,173 Category:Cement; Top MD:13.0 ftKB; Btm Des:Intermediate 1; OD:8.625 in; ID:7.921 OD:8.625 in; ID:7.921 ft; ID Min:7.796 in; WI Grade:H40; Top MD:1                                                                                                                                                                                                                                                                                                                                                                                                                                                                                                                                                                                                                                                                                                                                                                                                                                                                                                                                                                                                                                                                                                                                                                                                                                                                                                                                                                                                                                                                                                                                                                                                                                                                                                                                                                                                                                                                                                                                                                       |                                            |
| 3 970 Grade:H40; Top MD:1                                                                                                                                                                                                                                                                                                                                                                                                                                                                                                                                                                                                                                                                                                                                                                                                                                                                                                                                                                                                                                                                                                                                                                                                                                                                                                                                                                                                                                                                                                                                                                                                                                                                                                                                                                                                                                                                                                                                                                                                                                                                                                      | Category:Casing;<br>1 in; Length:3,957.00  |
|                                                                                                                                                                                                                                                                                                                                                                                                                                                                                                                                                                                                                                                                                                                                                                                                                                                                                                                                                                                                                                                                                                                                                                                                                                                                                                                                                                                                                                                                                                                                                                                                                                                                                                                                                                                                                                                                                                                                                                                                                                                                                                                                |                                            |
| 4,715 405X 4020<br>P. S                                                                                                                                                                                                                                                                                                                                                                                                                                                                                                                                                                                                                                                                                                                                                                                                                                                                                                                                                                                                                                                                                                                                                                                                                                                                                                                                                                                                                                                                                                                                                                                                                                                                                                                                                                                                                                                                                                                                                                                                                                                                                                        | -3920<br>*TAG                              |
| 5,460                                                                                                                                                                                                                                                                                                                                                                                                                                                                                                                                                                                                                                                                                                                                                                                                                                                                                                                                                                                                                                                                                                                                                                                                                                                                                                                                                                                                                                                                                                                                                                                                                                                                                                                                                                                                                                                                                                                                                                                                                                                                                                                          | te a second                                |
| Des:Production Casing Cement; 7,103 Category:Cement; Top MD:5,460.0 ftKB; Btm MD:8,900.0 ftKB; Com:1200 sx                                                                                                                                                                                                                                                                                                                                                                                                                                                                                                                                                                                                                                                                                                                                                                                                                                                                                                                                                                                                                                                                                                                                                                                                                                                                                                                                                                                                                                                                                                                                                                                                                                                                                                                                                                                                                                                                                                                                                                                                                     | <u> </u>                                   |
| 8,745 355x 5374                                                                                                                                                                                                                                                                                                                                                                                                                                                                                                                                                                                                                                                                                                                                                                                                                                                                                                                                                                                                                                                                                                                                                                                                                                                                                                                                                                                                                                                                                                                                                                                                                                                                                                                                                                                                                                                                                                                                                                                                                                                                                                                | -5274                                      |
| 8,763                                                                                                                                                                                                                                                                                                                                                                                                                                                                                                                                                                                                                                                                                                                                                                                                                                                                                                                                                                                                                                                                                                                                                                                                                                                                                                                                                                                                                                                                                                                                                                                                                                                                                                                                                                                                                                                                                                                                                                                                                                                                                                                          | RS.                                        |
| 8,781 CIBP @ 8650' WI 30                                                                                                                                                                                                                                                                                                                                                                                                                                                                                                                                                                                                                                                                                                                                                                                                                                                                                                                                                                                                                                                                                                                                                                                                                                                                                                                                                                                                                                                                                                                                                                                                                                                                                                                                                                                                                                                                                                                                                                                                                                                                                                       | GX.                                        |
| 8,794 Top MD:8,781.0; Btm                                                                                                                                                                                                                                                                                                                                                                                                                                                                                                                                                                                                                                                                                                                                                                                                                                                                                                                                                                                                                                                                                                                                                                                                                                                                                                                                                                                                                                                                                                                                                                                                                                                                                                                                                                                                                                                                                                                                                                                                                                                                                                      | MD:8,807.0                                 |
| 8,807                                                                                                                                                                                                                                                                                                                                                                                                                                                                                                                                                                                                                                                                                                                                                                                                                                                                                                                                                                                                                                                                                                                                                                                                                                                                                                                                                                                                                                                                                                                                                                                                                                                                                                                                                                                                                                                                                                                                                                                                                                                                                                                          |                                            |
| 8,824                                                                                                                                                                                                                                                                                                                                                                                                                                                                                                                                                                                                                                                                                                                                                                                                                                                                                                                                                                                                                                                                                                                                                                                                                                                                                                                                                                                                                                                                                                                                                                                                                                                                                                                                                                                                                                                                                                                                                                                                                                                                                                                          |                                            |
| 8,842 Des:Cement Plug; Category:Cement; Top MD:8,842.0 ftKB; Btm MD:8,900.0 ftKB                                                                                                                                                                                                                                                                                                                                                                                                                                                                                                                                                                                                                                                                                                                                                                                                                                                                                                                                                                                                                                                                                                                                                                                                                                                                                                                                                                                                                                                                                                                                                                                                                                                                                                                                                                                                                                                                                                                                                                                                                                               |                                            |
| 8,871  Des:Production 1; Cat  OD:4.500 in; ID:4.000                                                                                                                                                                                                                                                                                                                                                                                                                                                                                                                                                                                                                                                                                                                                                                                                                                                                                                                                                                                                                                                                                                                                                                                                                                                                                                                                                                                                                                                                                                                                                                                                                                                                                                                                                                                                                                                                                                                                                                                                                                                                            | tegory:Casing;                             |
| 8,900 —— ft; ID Min:3.875 in; Wt.<br>Grade:J55; Top MD:13<br>MD:8,900.0 ft/KB                                                                                                                                                                                                                                                                                                                                                                                                                                                                                                                                                                                                                                                                                                                                                                                                                                                                                                                                                                                                                                                                                                                                                                                                                                                                                                                                                                                                                                                                                                                                                                                                                                                                                                                                                                                                                                                                                                                                                                                                                                                  | L:11.60 lb/ft;                             |
| 9,122 WID:8,900.0 IKB                                                                                                                                                                                                                                                                                                                                                                                                                                                                                                                                                                                                                                                                                                                                                                                                                                                                                                                                                                                                                                                                                                                                                                                                                                                                                                                                                                                                                                                                                                                                                                                                                                                                                                                                                                                                                                                                                                                                                                                                                                                                                                          |                                            |