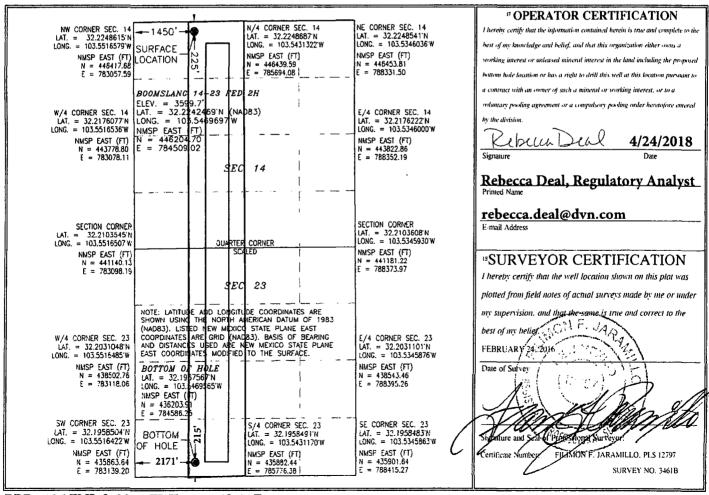

### WELL LOCATION AND ACREAGE DEDICATION PLAT

| API Number 30-025-43308 | <sup>2</sup> Pool Code<br>96434 |                          |               |  |  |  |  |
|-------------------------|---------------------------------|--------------------------|---------------|--|--|--|--|
| Property Code 315943    | •                               | rty Name<br>NG 14-23 FED | * Well Number |  |  |  |  |
| OGRID No.               | ¹ Opera                         | ° Elevation              |               |  |  |  |  |
| 6137                    | DEVON ENERGY PROD               | UCTION COMPANY, L.P.     | 3599.7        |  |  |  |  |

<sup>10</sup> Surface Location

|                   |            |               |              |            | ~ Surface     |                  |               |                |        |  |
|-------------------|------------|---------------|--------------|------------|---------------|------------------|---------------|----------------|--------|--|
| UL or lot no.     | Section    | Township      | Range        | Lot Idn    | Feet from the | North/South line | Feet from the | East/West line | County |  |
| C                 | 14         | 24 S 33 E     |              |            | 225           | NORTH            | 1450          | WEST           | LEA    |  |
|                   |            | ·             | " Bot        | ttom Hol   | e Location I  | Different From   | m Surface     |                |        |  |
| UL or lot no.     | Section    | Township      | Range        | Lot Idn    | Feet from the | North/South line | Feet from the | East/West line | County |  |
| N                 | 23         | 24 S 33 I     |              | 24 S 33 E  |               | SOUTH            | 2171          | WEST           | LEA    |  |
| 2 Dedicated Acres | " Joint or | r Infill 14 C | onsolidation | Code 15 Or | der No.       |                  |               |                |        |  |
| 320               | 1          |               |              |            |               |                  |               |                |        |  |