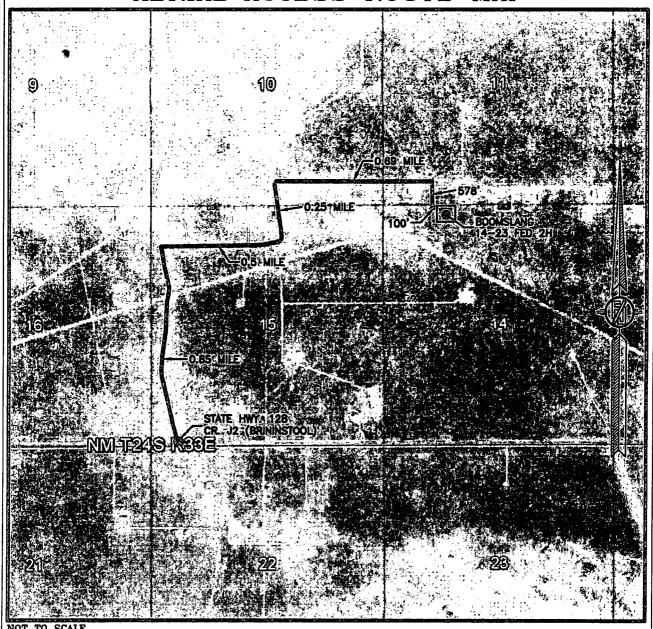

# SECTION 14, TOWNSHIP 24 SOUTH, RANGE 33 EAST, N.M.P.M. LEA COUNTY, STATE OF NEW MEXICO VICINITY MAP

DIRECTIONS TO LOCATION

DIRECTIONS TO LOCATION
FROM STATE HWY. 128 AND CR. J2 (BRININSTOOL) GO NORTH
ON CR. J2 0.85 MILE, TURN RIGHT AND GO EAST 0.5 MILE,
BEND LEFT AND GO NORTH 0.25 MILE, TURN RIGHT AND GO
EAST 0.89 MILE TO A PROPOSED ROAD SURVEY AND FOLLOW
FLAGS SOUTH 578', THEN EAST 100' TO NORTHWEST PAD
CORNER FOR THIS LOCATION.