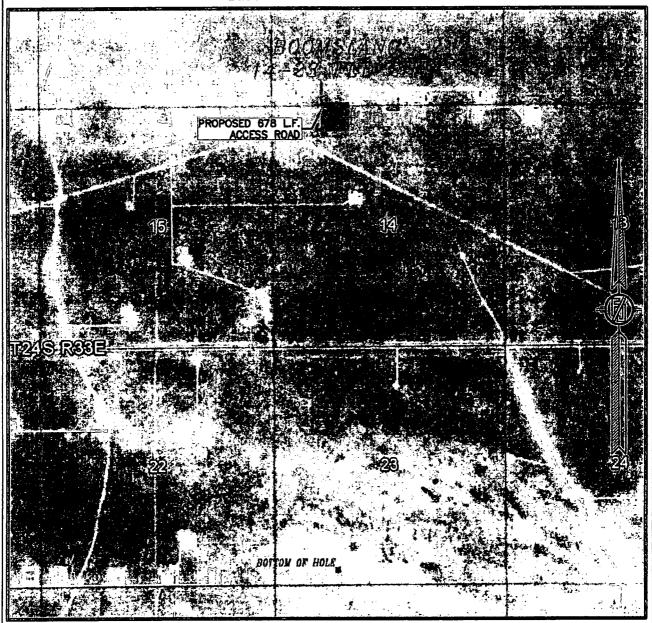

### SECTION 14, TOWNSHIP 24 SOUTH, RANGE 33 EAST, N.M.P.M. LEA COUNTY, STATE OF NEW MEXICO LOCATION VERIFICATION MAP

DEVON ENERGY PRODUCTION COMPANY, L.P.

BOOMSLANG 14-23 FED 2H

LOCATED 225 FT. FROM THE NORTH LINE
AND 1450 FT. FROM THE WEST LINE OF

SECTION 14, TOWNSHIP 24 SOUTH,

RANGE 33 EAST, N.M.P.M.

LEA COUNTY, STATE OF NEW MEXICO

FEBRUARY 24, 2016

SURVEY NO. 3461B

MADRON SURVEYING, INC. 301 SOUTH CANAL CARLSBAD, NEW MEXICO

# SECTION 14, TOWNSHIP 24 SOUTH, RANGE 33 EAST, N.M.P.M. LEA COUNTY, STATE OF NEW MEXICO VICINITY MAP

DIRECTIONS TO LOCATION

DIRECTIONS TO LOCATION
FROM STATE HWY. 128 AND CR. J2 (BRININSTOOL) GO NORTH
ON CR. J2 0.85 MILE, TURN RIGHT AND GO EAST 0.5 MILE,
BEND LEFT AND GO NORTH 0.25 MILE, TURN RIGHT AND GO
EAST 0.89 MILE TO A PROPOSED ROAD SURVEY AND FOLLOW
FLAGS SOUTH 578', THEN EAST 100' TO NORTHWEST PAD
CORNER FOR THIS LOCATION.