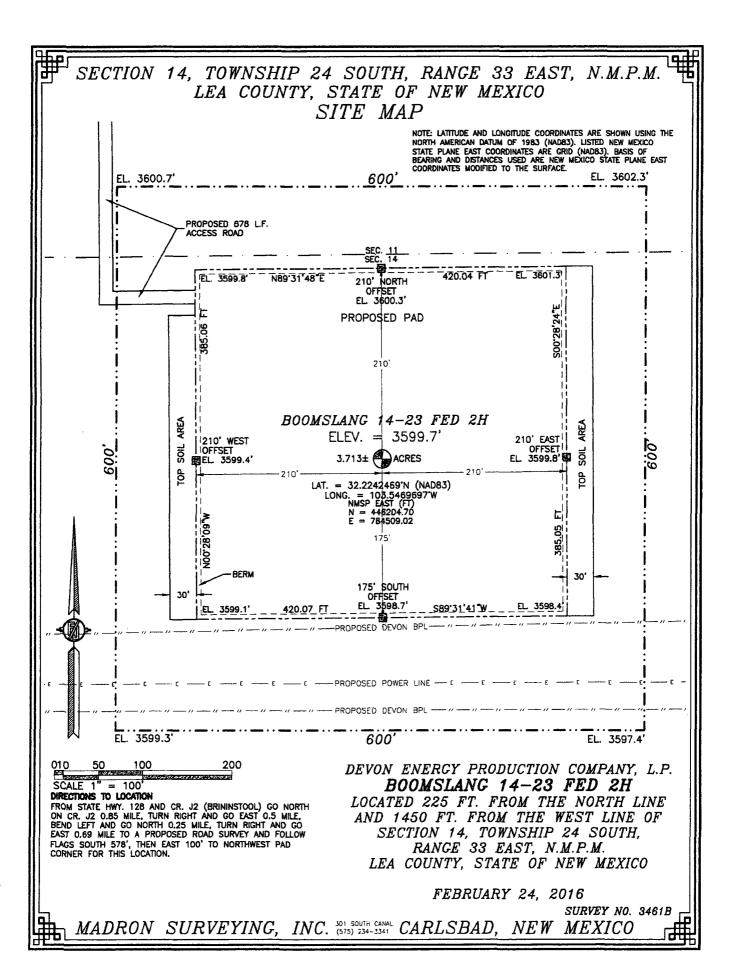

### SECTION 14, TOWNSHIP 24 SOUTH, RANGE 33 EAST, N.M.P.M. LEA COUNTY, STATE OF NEW MEXICO LOCATION VERIFICATION MAP

DEVON ENERGY PRODUCTION COMPANY, L.P.

BOOMSLANG 14-23 FED 2H

LOCATED 225 FT. FROM THE NORTH LINE
AND 1450 FT. FROM THE WEST LINE OF

SECTION 14, TOWNSHIP 24 SOUTH,

RANGE 33 EAST, N.M.P.M.

LEA COUNTY, STATE OF NEW MEXICO

FEBRUARY 24, 2016

SURVEY NO. 3461B

MADRON SURVEYING, INC. 301 SOUTH CANAL CARLSBAD, NEW MEXICO

# SECTION 14, TOWNSHIP 24 SOUTH, RANGE 33 EAST, N.M.P.M. LEA COUNTY, STATE OF NEW MEXICO VICINITY MAP

DIRECTIONS TO LOCATION

DIRECTIONS TO LOCATION
FROM STATE HWY. 128 AND CR. J2 (BRININSTOOL) GO NORTH
ON CR. J2 0.85 MILE, TURN RIGHT AND GO EAST 0.5 MILE,
BEND LEFT AND GO NORTH 0.25 MILE, TURN RIGHT AND GO
EAST 0.89 MILE TO A PROPOSED ROAD SURVEY AND FOLLOW
FLAGS SOUTH 578', THEN EAST 100' TO NORTHWEST PAD
CORNER FOR THIS LOCATION.