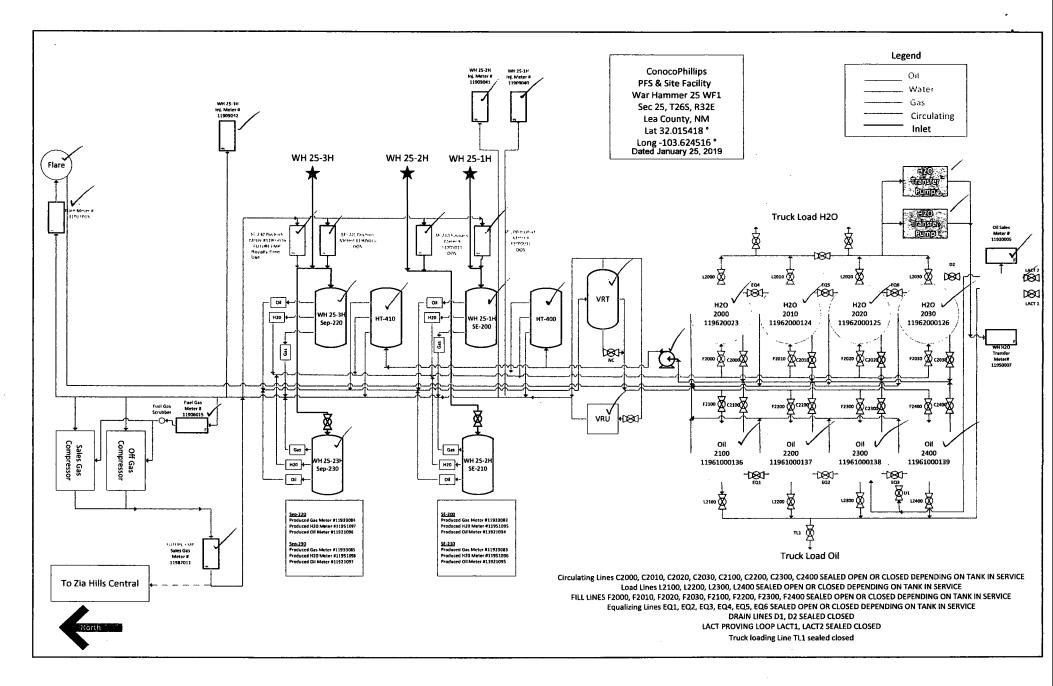

|                                                                                                                                                                                                                                                                                                                                                                                                                                                                  | his form for proposals to                                                                                                                                                                                                                                                                                                                                                           | RTS ON WELLS                                                                                                                                                                                                                                                                                                                                                       | 5. Lease Serial N<br>NMLC0695                                                                                                                            | 15                                                                                                                                                                                        |  |
|------------------------------------------------------------------------------------------------------------------------------------------------------------------------------------------------------------------------------------------------------------------------------------------------------------------------------------------------------------------------------------------------------------------------------------------------------------------|-------------------------------------------------------------------------------------------------------------------------------------------------------------------------------------------------------------------------------------------------------------------------------------------------------------------------------------------------------------------------------------|--------------------------------------------------------------------------------------------------------------------------------------------------------------------------------------------------------------------------------------------------------------------------------------------------------------------------------------------------------------------|----------------------------------------------------------------------------------------------------------------------------------------------------------|-------------------------------------------------------------------------------------------------------------------------------------------------------------------------------------------|--|
| abandoned w                                                                                                                                                                                                                                                                                                                                                                                                                                                      | ell. Use form 3160-3 (API                                                                                                                                                                                                                                                                                                                                                           | D) for such proposate                                                                                                                                                                                                                                                                                                                                              | of If Indian, Allo                                                                                                                                       | ttee or Tribe Name                                                                                                                                                                        |  |
| UNITED STATES<br>(June 2015)<br>UNITED STATES<br>DEPARTMENT OF THE INTERIOR<br>BUREAU OF LAND MANAGEMENT<br>SUNDRY NOTICES AND REPORTS ON WELLS<br>Do not use this form for proposals to drill or to re-enter an<br>abandoned well. Use form 3160-3 (APD) for such proposal<br>SUBMIT IN TRIPLICATE - Other instructions on page 2                                                                                                                               |                                                                                                                                                                                                                                                                                                                                                                                     |                                                                                                                                                                                                                                                                                                                                                                    | 7. If Unit or CA/.<br>NMNM1373                                                                                                                           | Agreement, Name and/or No.<br>50                                                                                                                                                          |  |
|                                                                                                                                                                                                                                                                                                                                                                                                                                                                  |                                                                                                                                                                                                                                                                                                                                                                                     | GEMENT<br>RTS ON WELLS<br>drill or to re-enter an<br>D) for such proposation<br>tructions on page 2<br>8. Well N<br>WAR                                                                                                                                                                                                                                            |                                                                                                                                                          | I No.<br>ER 25 FEDERAL COM W                                                                                                                                                              |  |
| Contact:     Contact:                                                                                                                                                                                                                                                                                                                                                                                                                                            |                                                                                                                                                                                                                                                                                                                                                                                     | JEREMY LEE                                                                                                                                                                                                                                                                                                                                                         | 9. API Well No.                                                                                                                                          | 9. API Well No.                                                                                                                                                                           |  |
| CONOCOPHILLIPS COMPANY E-Mail: Jeremy.L.                                                                                                                                                                                                                                                                                                                                                                                                                         |                                                                                                                                                                                                                                                                                                                                                                                     | _ee@cop.com                                                                                                                                                                                                                                                                                                                                                        |                                                                                                                                                          | 30-025-42029-00-S1<br>10. Field and Pool or Exploratory Area                                                                                                                              |  |
| 3a. Address                                                                                                                                                                                                                                                                                                                                                                                                                                                      |                                                                                                                                                                                                                                                                                                                                                                                     | 3b. Phone No. (include area code)<br>Ph: 832-486-2510                                                                                                                                                                                                                                                                                                              |                                                                                                                                                          | S263225A-WOLFCAM                                                                                                                                                                          |  |
| MIDLAND, TX 79710<br>4. Location of Well (Footage, Sec., T., R., M., or Survey Description                                                                                                                                                                                                                                                                                                                                                                       |                                                                                                                                                                                                                                                                                                                                                                                     | <b>.</b>                                                                                                                                                                                                                                                                                                                                                           | 11. County or Pa                                                                                                                                         | rish, State                                                                                                                                                                               |  |
| Sec 25 T26S R32E NENE 2<br>32.011294 N Lat, 103.37128                                                                                                                                                                                                                                                                                                                                                                                                            |                                                                                                                                                                                                                                                                                                                                                                                     |                                                                                                                                                                                                                                                                                                                                                                    |                                                                                                                                                          | TY, NM                                                                                                                                                                                    |  |
| 12. CHECK THE A                                                                                                                                                                                                                                                                                                                                                                                                                                                  | APPROPRIATE BOX(ES)                                                                                                                                                                                                                                                                                                                                                                 | TO INDICATE NATURE O                                                                                                                                                                                                                                                                                                                                               | F NOTICE, REPORT, OR                                                                                                                                     | OTHER DATA                                                                                                                                                                                |  |
| TYPE OF SUBMISSION                                                                                                                                                                                                                                                                                                                                                                                                                                               |                                                                                                                                                                                                                                                                                                                                                                                     | TYPE OF ACTION                                                                                                                                                                                                                                                                                                                                                     |                                                                                                                                                          |                                                                                                                                                                                           |  |
| □ Notice of Intent                                                                                                                                                                                                                                                                                                                                                                                                                                               | □ Acidize                                                                                                                                                                                                                                                                                                                                                                           | 🗖 Deepen                                                                                                                                                                                                                                                                                                                                                           | Production (Start/Resum                                                                                                                                  | e) 🔲 Water Shut-Off                                                                                                                                                                       |  |
| —                                                                                                                                                                                                                                                                                                                                                                                                                                                                | □ Alter Casing                                                                                                                                                                                                                                                                                                                                                                      | Hydraulic Fracturing                                                                                                                                                                                                                                                                                                                                               | Reclamation                                                                                                                                              | Well Integrity                                                                                                                                                                            |  |
| Subsequent Report                                                                                                                                                                                                                                                                                                                                                                                                                                                | Casing Repair                                                                                                                                                                                                                                                                                                                                                                       | New Construction                                                                                                                                                                                                                                                                                                                                                   | Recomplete                                                                                                                                               | 🛛 Other                                                                                                                                                                                   |  |
| Final Abandonment Notice                                                                                                                                                                                                                                                                                                                                                                                                                                         | Change Plans                                                                                                                                                                                                                                                                                                                                                                        | Plug and Abandon Plug Back                                                                                                                                                                                                                                                                                                                                         | Temporarily Abandon Water Disposal                                                                                                                       |                                                                                                                                                                                           |  |
| 2 Describe Proposed or Completed (                                                                                                                                                                                                                                                                                                                                                                                                                               |                                                                                                                                                                                                                                                                                                                                                                                     | nt details including estimated startin                                                                                                                                                                                                                                                                                                                             | g date of any proposed work and a                                                                                                                        | pproximate duration thereof                                                                                                                                                               |  |
| If the proposal is to deepen direction<br>Attach the Bond under which the w<br>following completion of the involv<br>testing has been completed. Final<br>determined that the site is ready for                                                                                                                                                                                                                                                                  | nally or recomplete horizontally,<br>ork will be performed or provide<br>ed operations. If the operation re<br>Abandonment Notices must be fil<br>final inspection.                                                                                                                                                                                                                 | give subsurface locations and measu<br>the Bond No. on file with BLM/BIA<br>sults in a multiple completion or reco<br>led only after all requirements, include                                                                                                                                                                                                     | red and true vertical depths of all<br>A. Required subsequent reports mu-<br>simpletion in a new interval, a Forn-<br>ling reclamation, have been comple | pertinent markers and zones.<br>ist be filed within 30 days<br>n 3160-4 must be filed once                                                                                                |  |
| If the proposal is to deepen direction<br>Attach the Bond under which the w<br>following completion of the involv<br>testing has been completed. Final<br>determined that the site is ready for                                                                                                                                                                                                                                                                  | nally or recomplete horizontally,<br>ork will be performed or provide<br>ed operations. If the operation re<br>Abandonment Notices must be fil<br>final inspection.                                                                                                                                                                                                                 | give subsurface locations and measu<br>the Bond No. on file with BLM/BIA<br>sults in a multiple completion or reco                                                                                                                                                                                                                                                 | red and true vertical depths of all<br>A. Required subsequent reports mu-<br>simpletion in a new interval, a Forn-<br>ling reclamation, have been comple | pertinent markers and zones.<br>ist be filed within 30 days<br>n 3160-4 must be filed once                                                                                                |  |
| If the proposal is to deepen direction<br>Attach the Bond under which the w<br>following completion of the involv<br>testing has been completed. Final<br>determined that the site is ready for<br>ConocoPhillips respectfully s                                                                                                                                                                                                                                 | is true and correct.<br>Electronic Submission #                                                                                                                                                                                                                                                                                                                                     | give subsurface locations and measu<br>the Bond No. on file with BLM/BL/<br>sults in a multiple completion or reco<br>led only after all requirements, includ<br>agram. Please see attachmen<br>Bagram. Please see attachmen<br>451858 verified by the BLM We<br>PHILLIPS COMPANY, sent to 1                                                                       | I Information System                                                                                                                                     | pertinent markers and zones.<br>Is the filed within 30 days<br>in 3160-4 must be filed once<br>eted and the operator has                                                                  |  |
| If the proposal is to deepen direction<br>Attach the Bond under which the w<br>following completion of the involv<br>testing has been completed. Final<br>determined that the site is ready for<br>ConocoPhillips respectfully s<br>14. 1 hereby certify that the foregoing<br>Com                                                                                                                                                                               | is true and correct.<br>Electronic Submission #<br>For CONOCC<br>mitted to AFMSS for process                                                                                                                                                                                                                                                                                        | give subsurface locations and measu<br>the Bond No. on file with BLM/BL/<br>sults in a multiple completion or reco<br>led only after all requirements, includ<br>agram. Please see attachment<br>451858 verified by the BLM We<br>OPHILLIPS COMPANY, sent to to<br>sing by DEBORAH MCKINNEY                                                                        | Il Information System<br>the Hobbs<br>on 01/28/2019 (19DLM0232SE                                                                                         | pertinent markers and zones.<br>Is the filed within 30 days<br>in 3160-4 must be filed once<br>eted and the operator has                                                                  |  |
| If the proposal is to deepen direction<br>Attach the Bond under which the w<br>following completion of the involv<br>testing has been completed. Final<br>determined that the site is ready for<br>ConocoPhillips respectfully s                                                                                                                                                                                                                                 | is true and correct.<br>Electronic Submission #<br>For CONOCC<br>mitted to AFMSS for process                                                                                                                                                                                                                                                                                        | give subsurface locations and measu<br>the Bond No. on file with BLM/BL/<br>sults in a multiple completion or reco<br>led only after all requirements, includ<br>agram. Please see attachment<br>451858 verified by the BLM We<br>OPHILLIPS COMPANY, sent to to<br>sing by DEBORAH MCKINNEY                                                                        | Il Information System<br>the Hobbs<br>on 01/28/2019 (19DLM0232SE<br>ATORY C <del>OORDINATOR</del>                                                        | pertinent markers and zones.<br>Is to the filed within 30 days<br>in 3160-4 must be filed once<br>eted and the operator has<br>)                                                          |  |
| If the proposal is to deepen direction<br>Attach the Bond under which the w<br>following completion of the involv<br>testing has been completed. Final<br>determined that the site is ready for<br>ConocoPhillips respectfully s<br>ConocoPhillips respectfully s<br>14. I hereby certify that the foregoing<br>Com<br>Name (Printed/Typed) JEREMY                                                                                                               | is true and correct.<br>Electronic Submission #<br>For CONOCC<br>mitted to AFMSS for process                                                                                                                                                                                                                                                                                        | give subsurface locations and measu<br>the Bond No. on file with BLM/BL/<br>sults in a multiple completion or reco<br>led only after all requirements, includ<br>agram. Please see attachment<br>451858 verified by the BLM We<br>OPHILLIPS COMPANY, sent to to<br>sing by DEBORAH MCKINNEY                                                                        | Il Information System<br>the Hobbs<br>on 01/28/2019 (19DLM0232SE<br>ATORY C <del>OORDINATOR</del>                                                        | pertinent markers and zones.<br>Is the filed within 30 days<br>in 3160-4 must be filed once<br>eted and the operator has                                                                  |  |
| If the proposal is to deepen direction<br>Attach the Bond under which the w<br>following completion of the involv<br>testing has been completed. Final<br>determined that the site is ready for<br>ConocoPhillips respectfully s<br>ConocoPhillips respectfully s<br>14. I hereby certify that the foregoing<br>Com<br>Name(Printed/Typed) JEREMY                                                                                                                | nally or recomplete horizontally,<br>ork will be performed or provide<br>ed operations. If the operation re<br>Abandonment Notices must be fil<br>r final inspection.<br>submits the Site Facility Dia<br>submits the Site Facility Dia<br>is true and correct.<br>Electronic Submission #<br>For CONOCC<br>mitted to AFMSS for process<br>Y LEE<br>c Submission)                   | give subsurface locations and measu<br>the Bond No. on file with BLM/BL/<br>sults in a multiple completion or reca<br>led only after all requirements, includ<br>agram. Please see attachment<br>agram. Please see attachment<br>451858 verified by the BLM We<br>PHILLIPS COMPANY, sent to the<br>sing by DEBORAH MCKINNEY<br>Title REGUL                         | Il Information System<br>the Hobbs<br>on 01/28/2019 (19DLM0232SE<br>ATORY COORDINATOR<br>019                                                             | pertinent markers and zones.<br>Is to the filed within 30 days<br>in 3160-4 must be filed once<br>eted and the operator has<br>)                                                          |  |
| If the proposal is to deepen direction<br>Attach the Bond under which the w<br>following completion of the involv<br>testing has been completed. Final<br>determined that the site is ready for<br>ConocoPhillips respectfully s<br>Identified the site is ready for<br>ConocoPhillips respectfully s<br>Identified the site is ready for<br>ConocoPhillips respectfully s<br>Identified the site is ready for<br>Signature (Electronic<br>Signature (Electronic | nally or recomplete horizontally,<br>ork will be performed or provide<br>ed operations. If the operation re<br>Abandonment Notices must be fil<br>r final inspection.<br>submits the Site Facility Dia<br>submits the Site Facility Dia<br>is true and correct.<br>Electronic Submission #<br>For CONOCC<br>mitted to AFMSS for process<br>Y LEE<br>c Submission)                   | give subsurface locations and measu<br>the Bond No. on file with BLM/BL/<br>sults in a multiple completion or reco<br>led only after all requirements, includ<br>agram. Please see attachment<br>agram. Please see attachment<br>by the BLM We<br>DPHILLIPS COMPANY, sent to the<br>sing by DEBORAH MCKINNEY<br>Title REGUL<br>Date 01/25/2<br>DR FEDERAL OR STATE | Il Information System<br>the Hobbs<br>on 01/28/2019 (19DLM0232SE<br>ATORY COORDINATOR<br>019<br>OFFICE USE FEB                                           | pertinent markers and zones.<br>Ist be filed within 30 days<br>in 3160-4 must be filed once<br>eted and the operator has<br>)<br>FOR RECORD<br>1.4.2019<br>Huffere                        |  |
| If the proposal is to deepen direction<br>Attach the Bond under which the w<br>following completion of the involv<br>testing has been completed. Final<br>determined that the site is ready for<br>ConocoPhillips respectfully s<br>ConocoPhillips respectfully s<br>14. I hereby certify that the foregoing<br>Com<br>Name(Printed/Typed) JEREMY                                                                                                                | nally or recomplete horizontally,<br>ork will be performed or provide<br>ed operations. If the operation re<br>Abandonment Notices must be fil<br>r final inspection.<br>submits the Site Facility Dia<br>submits the Site Facility Dia<br>is true and correct.<br>Electronic Submission #<br>For CONOCC<br>mitted to AFMSS for process<br>of LEE<br>c Submission)<br>THIS SPACE FC | give subsurface locations and measu<br>the Bond No. on file with BLM/BL/<br>sults in a multiple completion or reco<br>led only after all requirements, includ<br>agram. Please see attachment<br>agram. Please see attachment<br>by the BLM We<br>DPHILLIPS COMPANY, sent to the<br>sing by DEBORAH MCKINNEY<br>Title REGUL<br>Date 01/25/2<br>DR FEDERAL OR STATE | Il Information System<br>the Hobbs<br>on 01/28/2019 (19DLM0232SE<br>ATORY COORDINATOR<br>019<br>OFFICE USE FEB<br>OUTPL<br>BUREAU OF L                   | pertinent markers and zones.<br>Ist be filed within 30 days<br>in 3160-4 must be filed once<br>eted and the operator has<br>)<br>)<br>)<br>)<br>)<br>)<br>)<br>)<br>)<br>)<br>)<br>)<br>) |  |