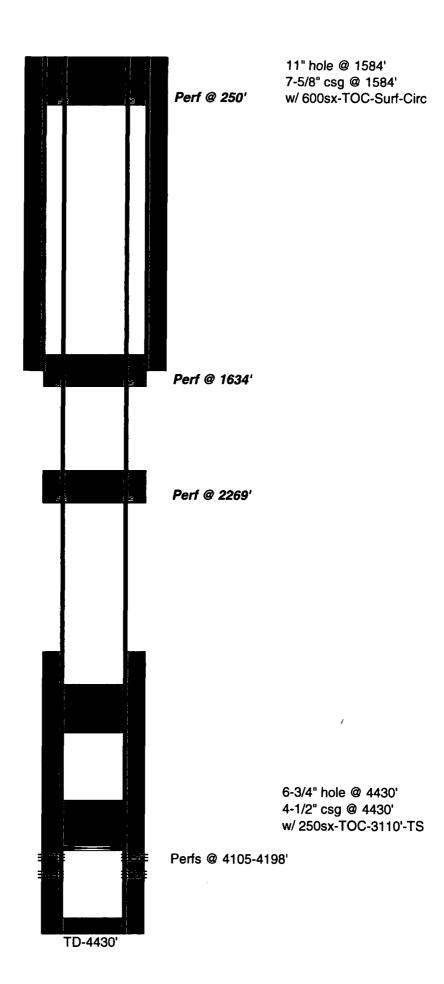

| Submit 1 Copy To Appropriate District Office                                                                                                                                                                                                                                                                                                                                                                                                                                                                                                                                                                                                                                                                                                                                                                                                                                   | State of New Mexico                                                               | Form C-103                                   |
|--------------------------------------------------------------------------------------------------------------------------------------------------------------------------------------------------------------------------------------------------------------------------------------------------------------------------------------------------------------------------------------------------------------------------------------------------------------------------------------------------------------------------------------------------------------------------------------------------------------------------------------------------------------------------------------------------------------------------------------------------------------------------------------------------------------------------------------------------------------------------------|-----------------------------------------------------------------------------------|----------------------------------------------|
| District I - (575) 393-6161                                                                                                                                                                                                                                                                                                                                                                                                                                                                                                                                                                                                                                                                                                                                                                                                                                                    | Energy, Minerals and Natural Resources                                            | Revised July 18, 2013 WELL API NO.           |
| 1625 N. French Dr., Hobbs, NM 88240                                                                                                                                                                                                                                                                                                                                                                                                                                                                                                                                                                                                                                                                                                                                                                                                                                            | ^                                                                                 |                                              |
| <u>District II</u> – (575) 748-1283<br>811 S. First St., Artesia, NM 88210                                                                                                                                                                                                                                                                                                                                                                                                                                                                                                                                                                                                                                                                                                                                                                                                     | OIL CONSECUATION DIVISION                                                         | 30-025 - 2066  <br>5. Indicate Type of Lease |
| <u>District III</u> – (505) 334-6178                                                                                                                                                                                                                                                                                                                                                                                                                                                                                                                                                                                                                                                                                                                                                                                                                                           | 1222 South St. Francis Dr.                                                        | STATE FEE                                    |
| 1000 Rio Brazos Rd., Aztec, NM 87410                                                                                                                                                                                                                                                                                                                                                                                                                                                                                                                                                                                                                                                                                                                                                                                                                                           | Santa F. NM 87505                                                                 | 6. State Oil & Gas Lease No.                 |
| <u>District IV</u> – (505) 476-3460<br>1220 S. St. Francis Dr., Santa Fe, NM                                                                                                                                                                                                                                                                                                                                                                                                                                                                                                                                                                                                                                                                                                                                                                                                   | 100 of 100                                                                        |                                              |
| 87505                                                                                                                                                                                                                                                                                                                                                                                                                                                                                                                                                                                                                                                                                                                                                                                                                                                                          | L. '8 %, 'ED                                                                      | 06-5084                                      |
| SUNDRY NOTICES AND RANORTS ON ELLS                                                                                                                                                                                                                                                                                                                                                                                                                                                                                                                                                                                                                                                                                                                                                                                                                                             |                                                                                   | 7. Lease Name or Unit Agreement Name         |
| (DO NOT USE THIS FORM FOR PROPOS                                                                                                                                                                                                                                                                                                                                                                                                                                                                                                                                                                                                                                                                                                                                                                                                                                               | ALS TO DRILL OR TO DESTEN OR PLUG BACK TO A ATION FOR PERMIT FORM C-101) FOR SUCH | 51.1.11 23                                   |
| PROPOSALS.)                                                                                                                                                                                                                                                                                                                                                                                                                                                                                                                                                                                                                                                                                                                                                                                                                                                                    |                                                                                   | State 11 23                                  |
| 1. Type of Well: Oil Well                                                                                                                                                                                                                                                                                                                                                                                                                                                                                                                                                                                                                                                                                                                                                                                                                                                      | Gas Well Other                                                                    | 8. Well Number                               |
| 2. Name of Operator                                                                                                                                                                                                                                                                                                                                                                                                                                                                                                                                                                                                                                                                                                                                                                                                                                                            |                                                                                   | 9. OGRID Number                              |
| OXY USA Inc.  3. Address of Operator                                                                                                                                                                                                                                                                                                                                                                                                                                                                                                                                                                                                                                                                                                                                                                                                                                           |                                                                                   | 16696<br>10. Pool name or Wildcat            |
| P.O. Box 50250 Midland, TX 79710                                                                                                                                                                                                                                                                                                                                                                                                                                                                                                                                                                                                                                                                                                                                                                                                                                               |                                                                                   | Mescalero San Andres                         |
| 4. Well Location                                                                                                                                                                                                                                                                                                                                                                                                                                                                                                                                                                                                                                                                                                                                                                                                                                                               |                                                                                   |                                              |
| Unit Letter F: 1980 feet from the North line and 1980 feet from the West line                                                                                                                                                                                                                                                                                                                                                                                                                                                                                                                                                                                                                                                                                                                                                                                                  |                                                                                   |                                              |
| Section 23                                                                                                                                                                                                                                                                                                                                                                                                                                                                                                                                                                                                                                                                                                                                                                                                                                                                     | Township 105 Range 32E                                                            | NMPM County Lea                              |
|                                                                                                                                                                                                                                                                                                                                                                                                                                                                                                                                                                                                                                                                                                                                                                                                                                                                                | 11. Elevation (Show whether DR, RKB, RT, GR, etc.                                 | :.)                                          |
|                                                                                                                                                                                                                                                                                                                                                                                                                                                                                                                                                                                                                                                                                                                                                                                                                                                                                | 433('                                                                             |                                              |
| NOTICE OF INTENTION TO:  PERFORM REMEDIAL WORK   PLUG AND ABANDON   REMEDIAL WORK   ALTERING CASING   TEMPORARILLY ABANDON   CHANGE PLANS   COMMENCE DRILLING OPNS.   P AND A   DOWNHOLE COMMINGLE   CLOSED-LOOP SYSTEM   OTHER:  13. Describe proposed or completed operations. (Clearly state all pertinent details, and give pertinent dates, including estimated date of starting any proposed work). SEE RULE 19.15.7.14 NMAC. For Multiple Completions: Attach wellbore diagram of proposed completion or recompletion.  TD-4430' PBTD-4400' Perfs-4105-4198'  7-5/8" 24# csg @ 1584' w/ 600sx, 11" hole, TOC-Surf-Circ 4-1/2" 9.5# csg @ 4430' w/ 250sx, 6-3/4" hole, TOC-3110'-TS  1. RIH & set CIBP @ 4055', M&P 25sx cmt to 3855' 2. M&P 25sx cmt @ 3501-3301' WOC-Tag 3. Perf @ 2269', sqz 25sx cmt to 2169' WOC-Tag 4. Perf @ 1634', sqz 25sx cmt to 1534' WOC-Tag |                                                                                   |                                              |
| 5. Perf @ 250', sqz 60sx cmt to surface.                                                                                                                                                                                                                                                                                                                                                                                                                                                                                                                                                                                                                                                                                                                                                                                                                                       |                                                                                   |                                              |
| 10# MLF between plugs - Above ground steel tanks will be utilized                                                                                                                                                                                                                                                                                                                                                                                                                                                                                                                                                                                                                                                                                                                                                                                                              |                                                                                   |                                              |
|                                                                                                                                                                                                                                                                                                                                                                                                                                                                                                                                                                                                                                                                                                                                                                                                                                                                                |                                                                                   |                                              |
| Spud Date:                                                                                                                                                                                                                                                                                                                                                                                                                                                                                                                                                                                                                                                                                                                                                                                                                                                                     | Rig Release Date:                                                                 |                                              |
|                                                                                                                                                                                                                                                                                                                                                                                                                                                                                                                                                                                                                                                                                                                                                                                                                                                                                |                                                                                   |                                              |
|                                                                                                                                                                                                                                                                                                                                                                                                                                                                                                                                                                                                                                                                                                                                                                                                                                                                                |                                                                                   |                                              |
| I hereby certify that the information above is true and complete to the best of my knowledge and belief.                                                                                                                                                                                                                                                                                                                                                                                                                                                                                                                                                                                                                                                                                                                                                                       |                                                                                   |                                              |
|                                                                                                                                                                                                                                                                                                                                                                                                                                                                                                                                                                                                                                                                                                                                                                                                                                                                                |                                                                                   |                                              |
| SIGNATURE TITLE Sr. Regulatory Advisor DATE 3 22 (9                                                                                                                                                                                                                                                                                                                                                                                                                                                                                                                                                                                                                                                                                                                                                                                                                            |                                                                                   |                                              |
|                                                                                                                                                                                                                                                                                                                                                                                                                                                                                                                                                                                                                                                                                                                                                                                                                                                                                |                                                                                   |                                              |
| Type or print name <u>David Stewart</u> E-mail address: <u>david_stewart@oxy.com</u> PHONE: <u>432-685-5717</u>                                                                                                                                                                                                                                                                                                                                                                                                                                                                                                                                                                                                                                                                                                                                                                |                                                                                   |                                              |
| For State Use Only                                                                                                                                                                                                                                                                                                                                                                                                                                                                                                                                                                                                                                                                                                                                                                                                                                                             |                                                                                   |                                              |
| APPROVED BY: Kerry Forter TITLE Conpliance Office A DATE V-22-19                                                                                                                                                                                                                                                                                                                                                                                                                                                                                                                                                                                                                                                                                                                                                                                                               |                                                                                   |                                              |
| Conditions of Approval (if and)                                                                                                                                                                                                                                                                                                                                                                                                                                                                                                                                                                                                                                                                                                                                                                                                                                                | V FU                                                                              |                                              |

11" hole @ 1584' 7-5/8" csg @ 1584' w/ 600sx-TOC-Surf-Circ

6-3/4" hole @ 4430' 4-1/2" csg @ 4430' w/ 250sx-TOC-3110'-TS

Perfs @ 4105-4198'

TD-4430'