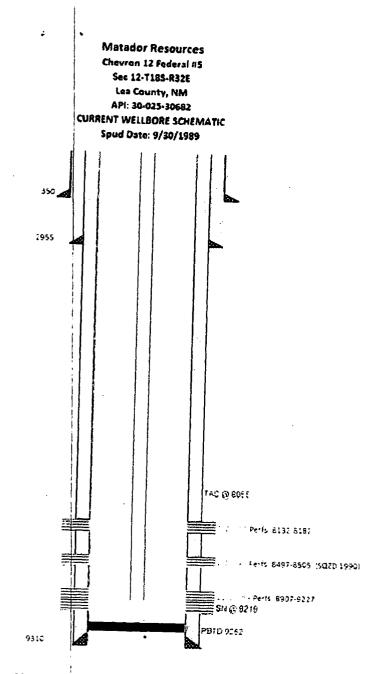

| 1              | Cas           | ing information                          |
|----------------|---------------|------------------------------------------|
|                | Hale 5 te     | CatingSite                               |
| Sulface        | 17 1/2        | 133'E                                    |
| interrised are | 12 1/4        | 85/3                                     |
| Preduction     | 37/B          | 5 1/2                                    |
|                | DY Tcol       | n an |
| 1 1            | Marier J      |                                          |
|                | Float Co tar  |                                          |
| l r            |               | tenting Record                           |
|                | a of Se       | TOC                                      |
| Suilare        | 375           | Lite to suffere                          |
| ntermediate    |               | re to surface                            |
| Froduction     |               | 500                                      |
|                |               |                                          |
|                | Tubing - 2 3/ | 8" +55                                   |
| Lem            | Depth         | 8                                        |
| 10.1.5         |               | 299                                      |
| 28)<br>740     | 9219          | :                                        |
| at             | BCSS          | :                                        |
| FBID           | 9243          | ;                                        |
|                | 9:62          |                                          |
| Peris          | 8131-9717     |                                          |
| 1 1            |               |                                          |