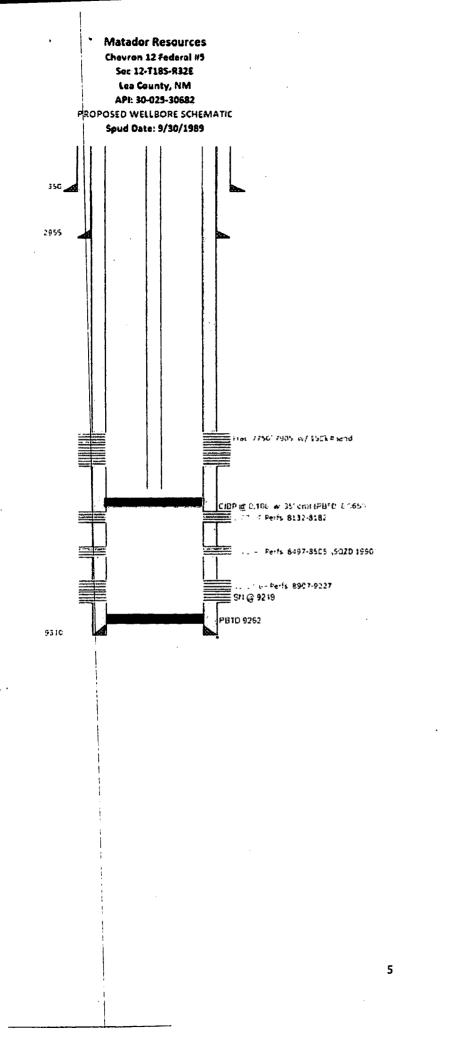

## 32. Additional remarks, continued

.

See Attached Figure #4 (Proposed WBD)

|                        | Casing information        |                                    |  |
|------------------------|---------------------------|------------------------------------|--|
|                        | rtale 5.2e                | Casing Sizi                        |  |
| Surface                | 17 1/2                    | :3 3/5                             |  |
| ntermediate            | 12 1/4                    | £ 5/8                              |  |
| Freduction             | 7 7/8                     | 5 1/2                              |  |
|                        | OV Teal                   |                                    |  |
|                        | Mäsker It<br>Flöst Collar |                                    |  |
| L                      | r bet Coner               | ·                                  |  |
|                        | 5                         | Cementing Record                   |  |
|                        | ₽ of Sx                   | TOC                                |  |
| Surface<br>ntermediate | 375<br>1450               | Cife to surface<br>Cire to surface |  |
| Production             | 1600                      | 500'                               |  |
|                        |                           |                                    |  |
|                        |                           |                                    |  |
| item                   | Depth.                    | 2 3/8" +55<br>#                    |  |
| יסיונים:               | 0.2071.                   | 399                                |  |
| 534                    | 9219                      | 1                                  |  |
| -AC                    | E055                      | 1                                  |  |
| 92                     | 9743                      | :                                  |  |
| ¢976                   | 9263                      |                                    |  |
| Perfs                  | 8132-9227                 |                                    |  |
|                        |                           |                                    |  |
|                        |                           | •                                  |  |
|                        |                           |                                    |  |

Figure #4 Proposed WBD Chevron 12-5

4