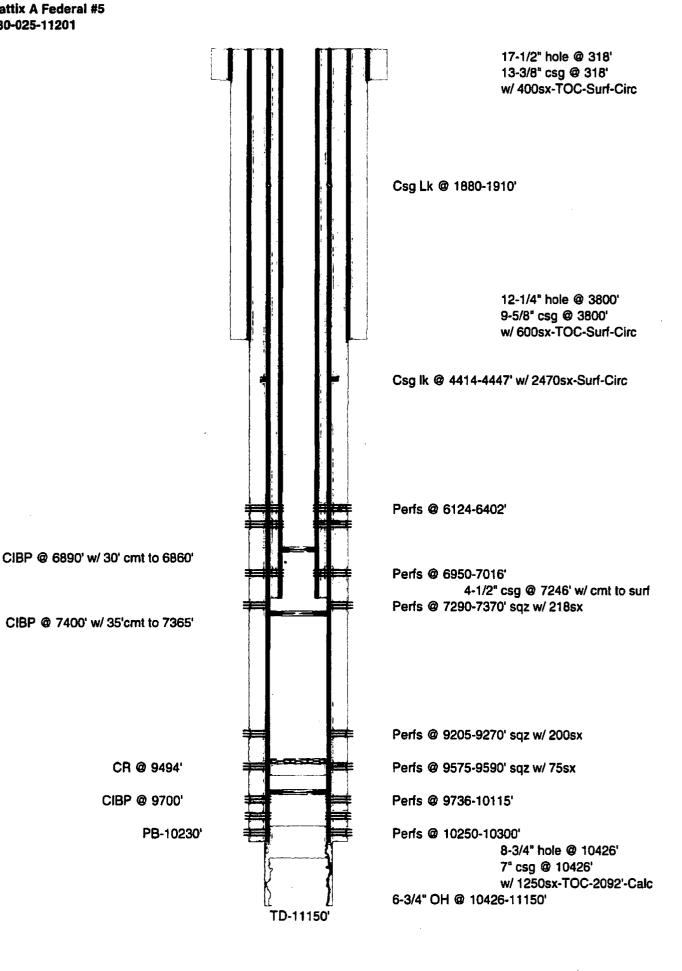

(Instructions on page 2) \*\*\* BLM REVISED \*\*\* BLM REVISED \*\*\* BLM REVISED \*\*\* BLM REVISED \*\*\* BL

**Occidental Permian LP - Current** South Mattix A Federal #5 API No. 30-025-11201

CR @ 9494'

CIBP @ 9700'