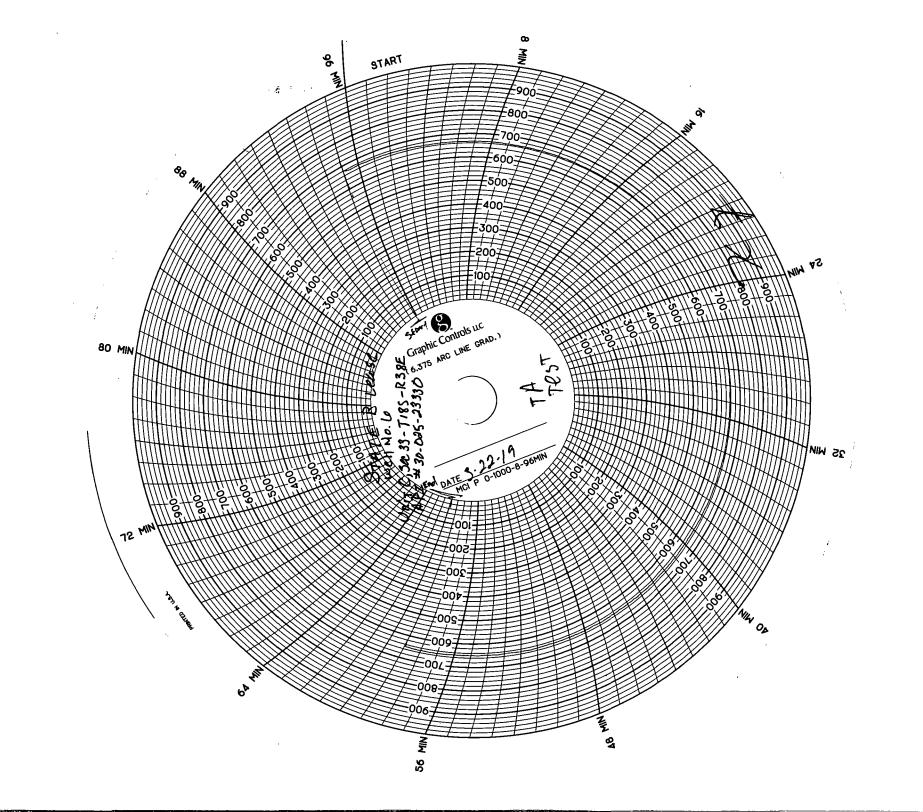

3/20/19: MIRU x NDWH x NUBOP. Released rbp x POOH 138 2-7/8" tbg x 7" rbp. RIH 198 2-7/8" tbg x tagged toc @6361'. 3/21/19: RU cement trucks x spotted 24 bbls plugging mud. RIH 18 2-7/8" tbg @ eot @5750'. Pumped 50 sxs 2% cement w/ 31 bbls FW. RIH x tagged cement @6220'. Pumped 150 sxs class C w/ 30 bbls BW. 3/22/19: RIH x tag cmt @5318'. RIH 7" cibp @4495' test csg to 600 psi, tested good. Ran MIT test. \*\*\* Chart Attached\*\*\*