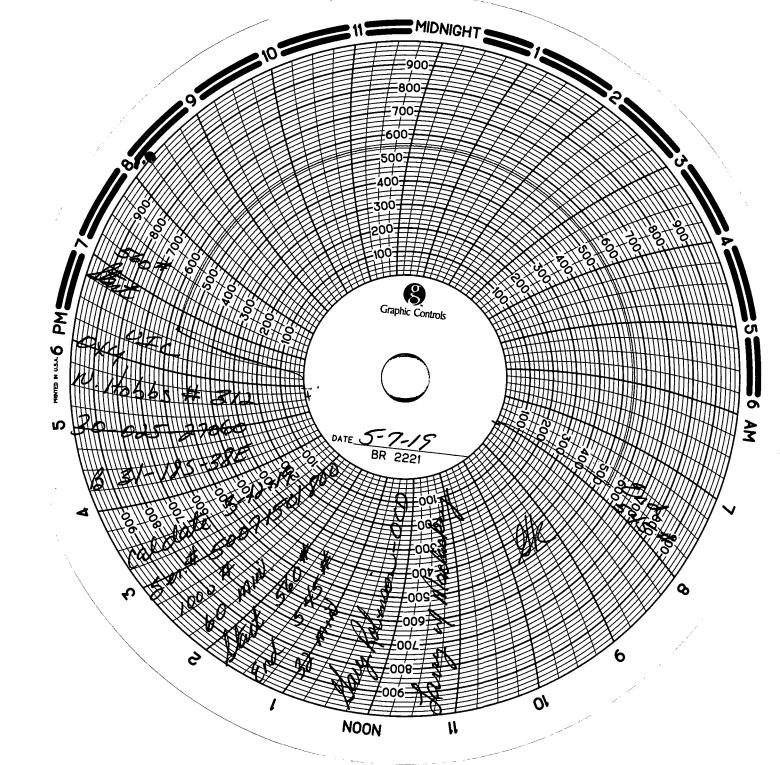

| Office                                                                                                                                                                                                                                                                                                                                                                                                                                                                                                                                                                                                                                                                                                                                                                                                                                                                                                                                                                                                                                                                                                                                                                                                                                                                                                                                                                                                                                                                                                                                                                                                                                                                                                                                                                                                                                                                                                                                                                                                                                                                                                                         |                                                                                                                                                                                       |                                                                                                                                                                    |
|--------------------------------------------------------------------------------------------------------------------------------------------------------------------------------------------------------------------------------------------------------------------------------------------------------------------------------------------------------------------------------------------------------------------------------------------------------------------------------------------------------------------------------------------------------------------------------------------------------------------------------------------------------------------------------------------------------------------------------------------------------------------------------------------------------------------------------------------------------------------------------------------------------------------------------------------------------------------------------------------------------------------------------------------------------------------------------------------------------------------------------------------------------------------------------------------------------------------------------------------------------------------------------------------------------------------------------------------------------------------------------------------------------------------------------------------------------------------------------------------------------------------------------------------------------------------------------------------------------------------------------------------------------------------------------------------------------------------------------------------------------------------------------------------------------------------------------------------------------------------------------------------------------------------------------------------------------------------------------------------------------------------------------------------------------------------------------------------------------------------------------|---------------------------------------------------------------------------------------------------------------------------------------------------------------------------------------|--------------------------------------------------------------------------------------------------------------------------------------------------------------------|
| <u>District I</u> – (575) 393-6161                                                                                                                                                                                                                                                                                                                                                                                                                                                                                                                                                                                                                                                                                                                                                                                                                                                                                                                                                                                                                                                                                                                                                                                                                                                                                                                                                                                                                                                                                                                                                                                                                                                                                                                                                                                                                                                                                                                                                                                                                                                                                             | Energy, Minerals and Natural Res                                                                                                                                                      | ources Revised July 18, 2013                                                                                                                                       |
| 1625 N. French Dr., Hobbs, NM 88240<br><u>District II</u> – (575) 748-1283                                                                                                                                                                                                                                                                                                                                                                                                                                                                                                                                                                                                                                                                                                                                                                                                                                                                                                                                                                                                                                                                                                                                                                                                                                                                                                                                                                                                                                                                                                                                                                                                                                                                                                                                                                                                                                                                                                                                                                                                                                                     |                                                                                                                                                                                       | WELL API NO.<br>30-025-27060                                                                                                                                       |
| 811 S. First St., Artesia, NM 88210                                                                                                                                                                                                                                                                                                                                                                                                                                                                                                                                                                                                                                                                                                                                                                                                                                                                                                                                                                                                                                                                                                                                                                                                                                                                                                                                                                                                                                                                                                                                                                                                                                                                                                                                                                                                                                                                                                                                                                                                                                                                                            | OIL CONSERVATION DIVI                                                                                                                                                                 | 5 Indicate Type of Lease                                                                                                                                           |
| District III - (505) 334-6178                                                                                                                                                                                                                                                                                                                                                                                                                                                                                                                                                                                                                                                                                                                                                                                                                                                                                                                                                                                                                                                                                                                                                                                                                                                                                                                                                                                                                                                                                                                                                                                                                                                                                                                                                                                                                                                                                                                                                                                                                                                                                                  | 1220 South St. Francis Di                                                                                                                                                             | STATE FEE                                                                                                                                                          |
| 1000 Rio Brazos Rd., Aztec, NM 87410<br><u>District IV</u> – (505) 476-3460                                                                                                                                                                                                                                                                                                                                                                                                                                                                                                                                                                                                                                                                                                                                                                                                                                                                                                                                                                                                                                                                                                                                                                                                                                                                                                                                                                                                                                                                                                                                                                                                                                                                                                                                                                                                                                                                                                                                                                                                                                                    | Santa Fe, NM 87505                                                                                                                                                                    | 6. State Oil & Gas Lease No.                                                                                                                                       |
| 1220 S. St. Francis Dr., Santa Fe, NM<br>87505                                                                                                                                                                                                                                                                                                                                                                                                                                                                                                                                                                                                                                                                                                                                                                                                                                                                                                                                                                                                                                                                                                                                                                                                                                                                                                                                                                                                                                                                                                                                                                                                                                                                                                                                                                                                                                                                                                                                                                                                                                                                                 |                                                                                                                                                                                       |                                                                                                                                                                    |
|                                                                                                                                                                                                                                                                                                                                                                                                                                                                                                                                                                                                                                                                                                                                                                                                                                                                                                                                                                                                                                                                                                                                                                                                                                                                                                                                                                                                                                                                                                                                                                                                                                                                                                                                                                                                                                                                                                                                                                                                                                                                                                                                | CES AND REPORTS ON WELLS                                                                                                                                                              | 7. Lease Name or Unit Agreement Name                                                                                                                               |
| (DO NOT USE THIS FORM FOR PROPO                                                                                                                                                                                                                                                                                                                                                                                                                                                                                                                                                                                                                                                                                                                                                                                                                                                                                                                                                                                                                                                                                                                                                                                                                                                                                                                                                                                                                                                                                                                                                                                                                                                                                                                                                                                                                                                                                                                                                                                                                                                                                                | SALS TO DRILL OR TO DEEPEN OR PLUG BACK                                                                                                                                               | K TO A                                                                                                                                                             |
| DIFFERENT RESERVOIR. USE "APPLIC PROPOSALS.)                                                                                                                                                                                                                                                                                                                                                                                                                                                                                                                                                                                                                                                                                                                                                                                                                                                                                                                                                                                                                                                                                                                                                                                                                                                                                                                                                                                                                                                                                                                                                                                                                                                                                                                                                                                                                                                                                                                                                                                                                                                                                   | North Hobbs (G/SA Unit                                                                                                                                                                |                                                                                                                                                                    |
| 1. Type of Well: Oil Well                                                                                                                                                                                                                                                                                                                                                                                                                                                                                                                                                                                                                                                                                                                                                                                                                                                                                                                                                                                                                                                                                                                                                                                                                                                                                                                                                                                                                                                                                                                                                                                                                                                                                                                                                                                                                                                                                                                                                                                                                                                                                                      | Gas Well  Other Injector                                                                                                                                                              | 8. Well Number 312                                                                                                                                                 |
| 2. Name of Operator                                                                                                                                                                                                                                                                                                                                                                                                                                                                                                                                                                                                                                                                                                                                                                                                                                                                                                                                                                                                                                                                                                                                                                                                                                                                                                                                                                                                                                                                                                                                                                                                                                                                                                                                                                                                                                                                                                                                                                                                                                                                                                            |                                                                                                                                                                                       | 9. OGRID Number                                                                                                                                                    |
| Occidental Permian, Ltd                                                                                                                                                                                                                                                                                                                                                                                                                                                                                                                                                                                                                                                                                                                                                                                                                                                                                                                                                                                                                                                                                                                                                                                                                                                                                                                                                                                                                                                                                                                                                                                                                                                                                                                                                                                                                                                                                                                                                                                                                                                                                                        |                                                                                                                                                                                       | 157984                                                                                                                                                             |
| 3. Address of Operator                                                                                                                                                                                                                                                                                                                                                                                                                                                                                                                                                                                                                                                                                                                                                                                                                                                                                                                                                                                                                                                                                                                                                                                                                                                                                                                                                                                                                                                                                                                                                                                                                                                                                                                                                                                                                                                                                                                                                                                                                                                                                                         | - Oit. TV 70202                                                                                                                                                                       | 10. Pool name or Wildcat                                                                                                                                           |
| 2611 State Hwy 214 Denve 4. Well Location                                                                                                                                                                                                                                                                                                                                                                                                                                                                                                                                                                                                                                                                                                                                                                                                                                                                                                                                                                                                                                                                                                                                                                                                                                                                                                                                                                                                                                                                                                                                                                                                                                                                                                                                                                                                                                                                                                                                                                                                                                                                                      | r City, 1X 79323                                                                                                                                                                      | Hobbs (G/SA)                                                                                                                                                       |
| Unit Letter B                                                                                                                                                                                                                                                                                                                                                                                                                                                                                                                                                                                                                                                                                                                                                                                                                                                                                                                                                                                                                                                                                                                                                                                                                                                                                                                                                                                                                                                                                                                                                                                                                                                                                                                                                                                                                                                                                                                                                                                                                                                                                                                  | 1262 feet from the North                                                                                                                                                              | ine and 1520 feet from the East line                                                                                                                               |
| Section 31                                                                                                                                                                                                                                                                                                                                                                                                                                                                                                                                                                                                                                                                                                                                                                                                                                                                                                                                                                                                                                                                                                                                                                                                                                                                                                                                                                                                                                                                                                                                                                                                                                                                                                                                                                                                                                                                                                                                                                                                                                                                                                                     | Township 18-S Range 3                                                                                                                                                                 |                                                                                                                                                                    |
| Section 31                                                                                                                                                                                                                                                                                                                                                                                                                                                                                                                                                                                                                                                                                                                                                                                                                                                                                                                                                                                                                                                                                                                                                                                                                                                                                                                                                                                                                                                                                                                                                                                                                                                                                                                                                                                                                                                                                                                                                                                                                                                                                                                     | 11. Elevation (Show whether DR, RKB,                                                                                                                                                  |                                                                                                                                                                    |
|                                                                                                                                                                                                                                                                                                                                                                                                                                                                                                                                                                                                                                                                                                                                                                                                                                                                                                                                                                                                                                                                                                                                                                                                                                                                                                                                                                                                                                                                                                                                                                                                                                                                                                                                                                                                                                                                                                                                                                                                                                                                                                                                | 3651' KB                                                                                                                                                                              |                                                                                                                                                                    |
|                                                                                                                                                                                                                                                                                                                                                                                                                                                                                                                                                                                                                                                                                                                                                                                                                                                                                                                                                                                                                                                                                                                                                                                                                                                                                                                                                                                                                                                                                                                                                                                                                                                                                                                                                                                                                                                                                                                                                                                                                                                                                                                                |                                                                                                                                                                                       |                                                                                                                                                                    |
| 12. Check A                                                                                                                                                                                                                                                                                                                                                                                                                                                                                                                                                                                                                                                                                                                                                                                                                                                                                                                                                                                                                                                                                                                                                                                                                                                                                                                                                                                                                                                                                                                                                                                                                                                                                                                                                                                                                                                                                                                                                                                                                                                                                                                    | Appropriate Box to Indicate Nature of                                                                                                                                                 | of Notice, Report or Other Data                                                                                                                                    |
| NOTICE OF IN                                                                                                                                                                                                                                                                                                                                                                                                                                                                                                                                                                                                                                                                                                                                                                                                                                                                                                                                                                                                                                                                                                                                                                                                                                                                                                                                                                                                                                                                                                                                                                                                                                                                                                                                                                                                                                                                                                                                                                                                                                                                                                                   | TENTION TO                                                                                                                                                                            | OUDOCOUENT DEDODT OF                                                                                                                                               |
| NOTICE OF IN                                                                                                                                                                                                                                                                                                                                                                                                                                                                                                                                                                                                                                                                                                                                                                                                                                                                                                                                                                                                                                                                                                                                                                                                                                                                                                                                                                                                                                                                                                                                                                                                                                                                                                                                                                                                                                                                                                                                                                                                                                                                                                                   | SUBSEQUENT REPORT OF: EDIAL WORK                                                                                                                                                      |                                                                                                                                                                    |
| PERFORM REMEDIAL WORK                                                                                                                                                                                                                                                                                                                                                                                                                                                                                                                                                                                                                                                                                                                                                                                                                                                                                                                                                                                                                                                                                                                                                                                                                                                                                                                                                                                                                                                                                                                                                                                                                                                                                                                                                                                                                                                                                                                                                                                                                                                                                                          | <del></del>                                                                                                                                                                           | EDIAL WORK ☐ ALTERING CASING ☐ MENCE DRILLING OPNS.☐ P AND A ☐                                                                                                     |
| TEMPORARILY ABANDON   PULL OR ALTER CASING                                                                                                                                                                                                                                                                                                                                                                                                                                                                                                                                                                                                                                                                                                                                                                                                                                                                                                                                                                                                                                                                                                                                                                                                                                                                                                                                                                                                                                                                                                                                                                                                                                                                                                                                                                                                                                                                                                                                                                                                                                                                                     |                                                                                                                                                                                       | NG/CEMENT JOB                                                                                                                                                      |
| DOWNHOLE COMMINGLE                                                                                                                                                                                                                                                                                                                                                                                                                                                                                                                                                                                                                                                                                                                                                                                                                                                                                                                                                                                                                                                                                                                                                                                                                                                                                                                                                                                                                                                                                                                                                                                                                                                                                                                                                                                                                                                                                                                                                                                                                                                                                                             | MOLTIFLE COMPL CASII                                                                                                                                                                  | NG/CEMENT JOB                                                                                                                                                      |
| CLOSED-LOOP SYSTEM                                                                                                                                                                                                                                                                                                                                                                                                                                                                                                                                                                                                                                                                                                                                                                                                                                                                                                                                                                                                                                                                                                                                                                                                                                                                                                                                                                                                                                                                                                                                                                                                                                                                                                                                                                                                                                                                                                                                                                                                                                                                                                             |                                                                                                                                                                                       |                                                                                                                                                                    |
| OTHER:                                                                                                                                                                                                                                                                                                                                                                                                                                                                                                                                                                                                                                                                                                                                                                                                                                                                                                                                                                                                                                                                                                                                                                                                                                                                                                                                                                                                                                                                                                                                                                                                                                                                                                                                                                                                                                                                                                                                                                                                                                                                                                                         | ☐ OTHE                                                                                                                                                                                | R: Casing integrity test                                                                                                                                           |
|                                                                                                                                                                                                                                                                                                                                                                                                                                                                                                                                                                                                                                                                                                                                                                                                                                                                                                                                                                                                                                                                                                                                                                                                                                                                                                                                                                                                                                                                                                                                                                                                                                                                                                                                                                                                                                                                                                                                                                                                                                                                                                                                | 1-4-1                                                                                                                                                                                 | t details, and give pertinent dates, including estimated date                                                                                                      |
| 13. Describe proposed or comp                                                                                                                                                                                                                                                                                                                                                                                                                                                                                                                                                                                                                                                                                                                                                                                                                                                                                                                                                                                                                                                                                                                                                                                                                                                                                                                                                                                                                                                                                                                                                                                                                                                                                                                                                                                                                                                                                                                                                                                                                                                                                                  | leted operations. (Clearly state all pertinen                                                                                                                                         | i uctaris, and give pertinent dates, including estimated date                                                                                                      |
|                                                                                                                                                                                                                                                                                                                                                                                                                                                                                                                                                                                                                                                                                                                                                                                                                                                                                                                                                                                                                                                                                                                                                                                                                                                                                                                                                                                                                                                                                                                                                                                                                                                                                                                                                                                                                                                                                                                                                                                                                                                                                                                                |                                                                                                                                                                                       | Multiple Completions: Attach wellbore diagram of                                                                                                                   |
|                                                                                                                                                                                                                                                                                                                                                                                                                                                                                                                                                                                                                                                                                                                                                                                                                                                                                                                                                                                                                                                                                                                                                                                                                                                                                                                                                                                                                                                                                                                                                                                                                                                                                                                                                                                                                                                                                                                                                                                                                                                                                                                                | ork). SEE RULE 19.15.7.14 NMAC. For I                                                                                                                                                 | Multiple Completions: Attach wellbore diagram of                                                                                                                   |
| of starting any proposed we<br>proposed completion or rec                                                                                                                                                                                                                                                                                                                                                                                                                                                                                                                                                                                                                                                                                                                                                                                                                                                                                                                                                                                                                                                                                                                                                                                                                                                                                                                                                                                                                                                                                                                                                                                                                                                                                                                                                                                                                                                                                                                                                                                                                                                                      | ork). SEE RULE 19.15.7.14 NMAC. For I ompletion.                                                                                                                                      | Multiple Completions: Attach wellbore diagram of                                                                                                                   |
| of starting any proposed we proposed completion or recompleted Date of test: 05/07/20                                                                                                                                                                                                                                                                                                                                                                                                                                                                                                                                                                                                                                                                                                                                                                                                                                                                                                                                                                                                                                                                                                                                                                                                                                                                                                                                                                                                                                                                                                                                                                                                                                                                                                                                                                                                                                                                                                                                                                                                                                          | ork). SEE RULE 19.15.7.14 NMAC. For Nompletion.                                                                                                                                       | Multiple Completions: Attach wellbore diagram of                                                                                                                   |
| of starting any proposed we proposed completion or reconstant Date of test: 05/07/20 Pressure readings: In Length of test: 32 min                                                                                                                                                                                                                                                                                                                                                                                                                                                                                                                                                                                                                                                                                                                                                                                                                                                                                                                                                                                                                                                                                                                                                                                                                                                                                                                                                                                                                                                                                                                                                                                                                                                                                                                                                                                                                                                                                                                                                                                              | ork). SEE RULE 19.15.7.14 NMAC. For Nompletion.<br>19<br>itial - 560 PSI Ending - 545 PSI<br>utes                                                                                     | Multiple Completions: Attach wellbore diagram of                                                                                                                   |
| of starting any proposed we proposed completion or reconstant Date of test: 05/07/20 Pressure readings: In                                                                                                                                                                                                                                                                                                                                                                                                                                                                                                                                                                                                                                                                                                                                                                                                                                                                                                                                                                                                                                                                                                                                                                                                                                                                                                                                                                                                                                                                                                                                                                                                                                                                                                                                                                                                                                                                                                                                                                                                                     | ork). SEE RULE 19.15.7.14 NMAC. For Nompletion.<br>19<br>itial - 560 PSI Ending - 545 PSI<br>utes                                                                                     | Multiple Completions: Attach wellbore diagram of                                                                                                                   |
| of starting any proposed we proposed completion or reconstant Date of test: 05/07/20 Pressure readings: In Length of test: 32 min                                                                                                                                                                                                                                                                                                                                                                                                                                                                                                                                                                                                                                                                                                                                                                                                                                                                                                                                                                                                                                                                                                                                                                                                                                                                                                                                                                                                                                                                                                                                                                                                                                                                                                                                                                                                                                                                                                                                                                                              | ork). SEE RULE 19.15.7.14 NMAC. For Nompletion.<br>19<br>itial - 560 PSI Ending - 545 PSI<br>utes                                                                                     | Hobbs och  May 16 2019                                                                                                                                             |
| of starting any proposed we proposed completion or reconstant Date of test: 05/07/20 Pressure readings: In Length of test: 32 min                                                                                                                                                                                                                                                                                                                                                                                                                                                                                                                                                                                                                                                                                                                                                                                                                                                                                                                                                                                                                                                                                                                                                                                                                                                                                                                                                                                                                                                                                                                                                                                                                                                                                                                                                                                                                                                                                                                                                                                              | ork). SEE RULE 19.15.7.14 NMAC. For Nompletion.<br>19<br>itial - 560 PSI Ending - 545 PSI<br>utes                                                                                     | Hobbs och  May 16 2019                                                                                                                                             |
| of starting any proposed we proposed completion or reconstant Date of test: 05/07/20 Pressure readings: In Length of test: 32 min                                                                                                                                                                                                                                                                                                                                                                                                                                                                                                                                                                                                                                                                                                                                                                                                                                                                                                                                                                                                                                                                                                                                                                                                                                                                                                                                                                                                                                                                                                                                                                                                                                                                                                                                                                                                                                                                                                                                                                                              | ork). SEE RULE 19.15.7.14 NMAC. For Nompletion.<br>19<br>itial - 560 PSI Ending - 545 PSI<br>utes                                                                                     | Multiple Completions: Attach wellbore diagram of                                                                                                                   |
| of starting any proposed we proposed completion or reconstant Date of test: 05/07/20 Pressure readings: In Length of test: 32 min                                                                                                                                                                                                                                                                                                                                                                                                                                                                                                                                                                                                                                                                                                                                                                                                                                                                                                                                                                                                                                                                                                                                                                                                                                                                                                                                                                                                                                                                                                                                                                                                                                                                                                                                                                                                                                                                                                                                                                                              | ork). SEE RULE 19.15.7.14 NMAC. For Nompletion.<br>19<br>itial - 560 PSI Ending - 545 PSI<br>utes                                                                                     | Hobbs och  May 16 2019                                                                                                                                             |
| of starting any proposed we proposed completion or reconstant Date of test: 05/07/20 Pressure readings: In Length of test: 32 min                                                                                                                                                                                                                                                                                                                                                                                                                                                                                                                                                                                                                                                                                                                                                                                                                                                                                                                                                                                                                                                                                                                                                                                                                                                                                                                                                                                                                                                                                                                                                                                                                                                                                                                                                                                                                                                                                                                                                                                              | ork). SEE RULE 19.15.7.14 NMAC. For Nompletion.<br>19<br>itial - 560 PSI Ending - 545 PSI<br>utes                                                                                     | Hobbs och  May 16 2019                                                                                                                                             |
| of starting any proposed we proposed completion or reconstant Date of test: 05/07/20 Pressure readings: In Length of test: 32 min                                                                                                                                                                                                                                                                                                                                                                                                                                                                                                                                                                                                                                                                                                                                                                                                                                                                                                                                                                                                                                                                                                                                                                                                                                                                                                                                                                                                                                                                                                                                                                                                                                                                                                                                                                                                                                                                                                                                                                                              | ork). SEE RULE 19.15.7.14 NMAC. For Nompletion.<br>19<br>itial - 560 PSI Ending - 545 PSI<br>utes                                                                                     | Hobbs och  May 16 2019                                                                                                                                             |
| of starting any proposed we proposed completion or reconstant Date of test: 05/07/20 Pressure readings: In Length of test: 32 min                                                                                                                                                                                                                                                                                                                                                                                                                                                                                                                                                                                                                                                                                                                                                                                                                                                                                                                                                                                                                                                                                                                                                                                                                                                                                                                                                                                                                                                                                                                                                                                                                                                                                                                                                                                                                                                                                                                                                                                              | ork). SEE RULE 19.15.7.14 NMAC. For Nompletion.<br>19<br>itial - 560 PSI Ending - 545 PSI<br>utes                                                                                     | Hobbs och  May 16 2019                                                                                                                                             |
| of starting any proposed we proposed completion or recompletion or recompletion or recompletion or recompletion or recompletion of test: 05/07/20 Pressure readings: In Length of test: 32 min Witnessed: Yes - Gar                                                                                                                                                                                                                                                                                                                                                                                                                                                                                                                                                                                                                                                                                                                                                                                                                                                                                                                                                                                                                                                                                                                                                                                                                                                                                                                                                                                                                                                                                                                                                                                                                                                                                                                                                                                                                                                                                                            | ork). SEE RULE 19.15.7.14 NMAC. For Nompletion.  19 itial - 560 PSI Ending - 545 PSI utes y Robinson - NMOCD                                                                          | HOBBS OCD  MAY 16 2019                                                                                                                                             |
| of starting any proposed we proposed completion or reconstant Date of test: 05/07/20 Pressure readings: In Length of test: 32 min                                                                                                                                                                                                                                                                                                                                                                                                                                                                                                                                                                                                                                                                                                                                                                                                                                                                                                                                                                                                                                                                                                                                                                                                                                                                                                                                                                                                                                                                                                                                                                                                                                                                                                                                                                                                                                                                                                                                                                                              | ork). SEE RULE 19.15.7.14 NMAC. For Nompletion.<br>19<br>itial - 560 PSI Ending - 545 PSI<br>utes                                                                                     | HOBBS OCD  MAY 16 2019                                                                                                                                             |
| of starting any proposed we proposed completion or recompletion or recompletion or recompletion or recompletion or recompletion of test: 05/07/20 Pressure readings: In Length of test: 32 min Witnessed: Yes - Gar                                                                                                                                                                                                                                                                                                                                                                                                                                                                                                                                                                                                                                                                                                                                                                                                                                                                                                                                                                                                                                                                                                                                                                                                                                                                                                                                                                                                                                                                                                                                                                                                                                                                                                                                                                                                                                                                                                            | ork). SEE RULE 19.15.7.14 NMAC. For Nompletion.  19 itial - 560 PSI Ending - 545 PSI utes y Robinson - NMOCD                                                                          | Hobbs och  May 16 2019                                                                                                                                             |
| of starting any proposed we proposed completion or recompletion or recompletion or recompletion or recompletion or recompletion of test: 05/07/20 Pressure readings: In Length of test: 32 min Witnessed: Yes - Gard Spud Date:                                                                                                                                                                                                                                                                                                                                                                                                                                                                                                                                                                                                                                                                                                                                                                                                                                                                                                                                                                                                                                                                                                                                                                                                                                                                                                                                                                                                                                                                                                                                                                                                                                                                                                                                                                                                                                                                                                | ork). SEE RULE 19.15.7.14 NMAC. For Nompletion.  19 itial - 560 PSI Ending - 545 PSI outes y Robinson - NMOCD  Rig Release Date:                                                      | HOBBS OCD  MAY 16 2019  RECEIVED                                                                                                                                   |
| of starting any proposed we proposed completion or recompletion or recompletion or recompletion or recompletion or recompletion of test: 05/07/20 Pressure readings: In Length of test: 32 min Witnessed: Yes - Gard Spud Date:                                                                                                                                                                                                                                                                                                                                                                                                                                                                                                                                                                                                                                                                                                                                                                                                                                                                                                                                                                                                                                                                                                                                                                                                                                                                                                                                                                                                                                                                                                                                                                                                                                                                                                                                                                                                                                                                                                | ork). SEE RULE 19.15.7.14 NMAC. For Nompletion.  19 itial - 560 PSI Ending - 545 PSI utes y Robinson - NMOCD                                                                          | HOBBS OCD  MAY 16 2019  RECEIVED                                                                                                                                   |
| of starting any proposed we proposed completion or recompletion or recompletion or recompletion or recompletion or recompletion of test: 05/07/20 Pressure readings: In Length of test: 32 min Witnessed: Yes - Gard Spud Date:                                                                                                                                                                                                                                                                                                                                                                                                                                                                                                                                                                                                                                                                                                                                                                                                                                                                                                                                                                                                                                                                                                                                                                                                                                                                                                                                                                                                                                                                                                                                                                                                                                                                                                                                                                                                                                                                                                | ork). SEE RULE 19.15.7.14 NMAC. For Mompletion.  19 itial - 560 PSI Ending - 545 PSI outes y Robinson - NMOCD  Rig Release Date:                                                      | Multiple Completions: Attach wellbore diagram of  HOBBS OCD  MAY 16 2019  RECEIVED  y knowledge and belief.                                                        |
| of starting any proposed we proposed completion or recompletion or recompletion or recompletion or recompletion or recompletion of test: 05/07/20 Pressure readings: In Length of test: 32 min Witnessed: Yes - Gard Spud Date:                                                                                                                                                                                                                                                                                                                                                                                                                                                                                                                                                                                                                                                                                                                                                                                                                                                                                                                                                                                                                                                                                                                                                                                                                                                                                                                                                                                                                                                                                                                                                                                                                                                                                                                                                                                                                                                                                                | ork). SEE RULE 19.15.7.14 NMAC. For Nompletion.  19 itial - 560 PSI Ending - 545 PSI outes y Robinson - NMOCD  Rig Release Date:                                                      | Multiple Completions: Attach wellbore diagram of  HOBBS OCD  MAY 1 6 2019  RECEIVED  y knowledge and belief.                                                       |
| of starting any proposed we proposed completion or recompletion of test: 05/07/20 Pressure readings: In Length of test: 32 min Witnessed: Yes - Gard Witnessed | ork). SEE RULE 19.15.7.14 NMAC. For Mompletion.  19 itial - 560 PSI Ending - 545 PSI lutes by Robinson - NMOCD  Rig Release Date:  above is true and complete to the best of moments. | Multiple Completions: Attach wellbore diagram of  HOBBS OCD  MAY 1 6 2019  RECEIVED  y knowledge and belief.  We Associate  DATE 05/15/2019                        |
| of starting any proposed we proposed completion or recompletion of test: 05/07/20 Pressure readings: In Length of test: 32 min Witnessed: Yes - Gard Witnessed: Yes - Ga | ork). SEE RULE 19.15.7.14 NMAC. For Mompletion.  19 itial - 560 PSI Ending - 545 PSI lutes by Robinson - NMOCD  Rig Release Date:  above is true and complete to the best of moments. | Multiple Completions: Attach wellbore diagram of  HOBBS OCD  MAY 16 2019  RECEIVED  y knowledge and belief.                                                        |
| of starting any proposed we proposed completion or recompletion of test: 05/07/20 Pressure readings: In Length of test: 32 min Witnessed: Yes - Gard Witnessed | Rig Release Date:  Rig Release Date:  TITLE Administrations on E-mail address: men                                                                                                    | Aultiple Completions: Attach wellbore diagram of  HOBBS OCD  MAY 16 2019  RECEIVED  y knowledge and belief.  ye Associate  dy_johnson@oxy.com  PHONE: 806-592-6280 |
| of starting any proposed we proposed completion or recompletion of test: 05/07/20 Pressure readings: In Length of test: 32 min Witnessed: Yes - Gard Witnessed: Yes - Ga | ork). SEE RULE 19.15.7.14 NMAC. For Mompletion.  19 itial - 560 PSI Ending - 545 PSI lutes by Robinson - NMOCD  Rig Release Date:  above is true and complete to the best of moments. | Aultiple Completions: Attach wellbore diagram of HOBBS OCD MAY 16 2019 RECEIVED  y knowledge and belief.  ye Associate  dy_johnson@oxy.com  PHONE: 806-592-6280    |