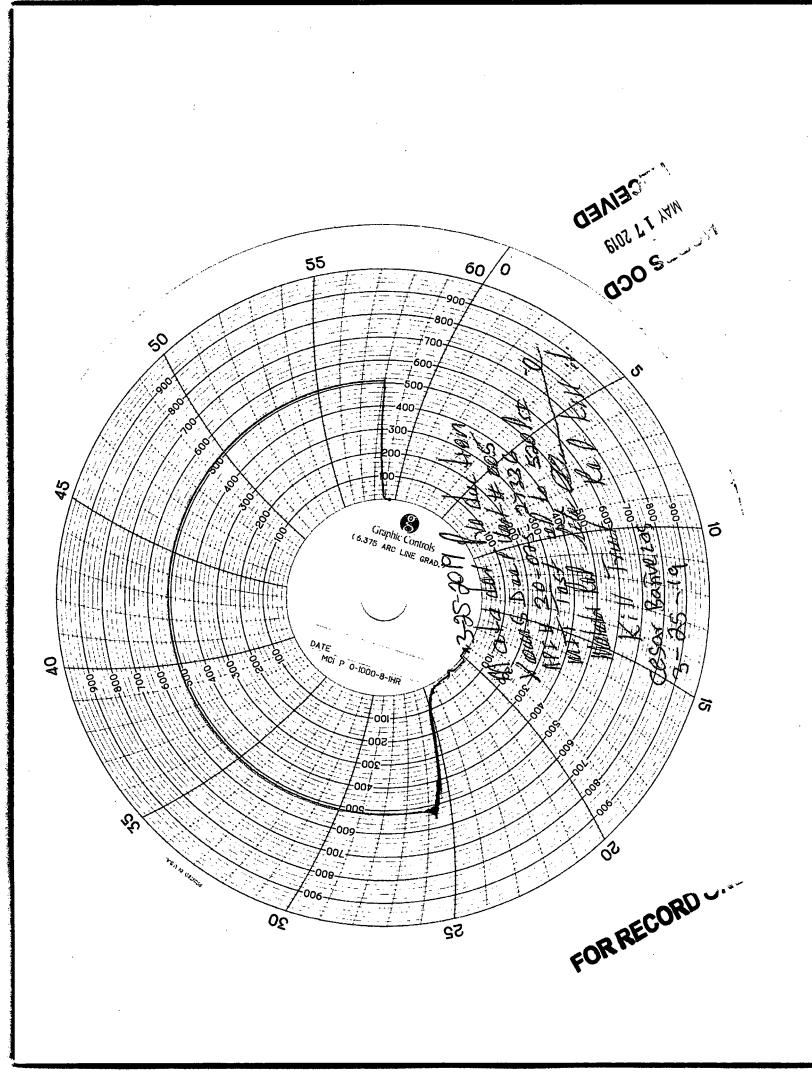

|                                                                                                                                                                                                                              |                                                         |                                                           | •                                                               |                                                                     |  |
|------------------------------------------------------------------------------------------------------------------------------------------------------------------------------------------------------------------------------|---------------------------------------------------------|-----------------------------------------------------------|-----------------------------------------------------------------|---------------------------------------------------------------------|--|
| Form 3160-5<br>(June 2015) UNITED STATES<br>DEPARTMENT OF THE INTERIOR<br>BUREAU OF LAND MANAGEMENT                                                                                                                          |                                                         |                                                           | FORM APPROVED<br>OMB NO. 1004-0137<br>Expires: January 31, 2018 |                                                                     |  |
|                                                                                                                                                                                                                              | RTS ON WELLS                                            |                                                           | 5. Lease Serial No.<br>NMLC064009D                              |                                                                     |  |
| Do not use this form for proposals to drill or to re-enter an abandoned well. Use form 3160-3 (APD) for such proposals.                                                                                                      |                                                         |                                                           | 6. If Indian, All                                               | 6. If Indian, Allottee or Tribe Name                                |  |
| SUBMIT IN TRIPLICATE - Other instructions on page 2                                                                                                                                                                          |                                                         |                                                           | 7. If Unit or CA/Agreement, Name and/or No.                     |                                                                     |  |
| <ol> <li>Type of Well</li> <li>Oil Well</li> <li>Gas Well</li> </ol>                                                                                                                                                         | ther                                                    |                                                           |                                                                 | 8. Well Name and No.<br>YOUNG DEEP UNIT 5                           |  |
| 2. Name of Operator<br>MATADOR PRODUCTION (                                                                                                                                                                                  |                                                         | TAMMY R LINK<br>adorresources.com                         | 9. API Well No<br>30-025-27                                     | 9. API Well No.<br>30-025-27336                                     |  |
| 3a. Address<br>5400 LBJ FREEWAY,SUITE 1500<br>DALLAS, TX 75240                                                                                                                                                               |                                                         | 3b. Phone No. (include area code)<br>Ph: 575-627-2465     | 10. Field and Po<br>YOUNG; B                                    | 10. Field and Pool or Exploratory Area<br>YOUNG; BONE SPRING, NORTH |  |
| 4. Location of Well (Footage, Sec., T., R., M., or Survey Description,                                                                                                                                                       |                                                         | n)                                                        | 11. County or P                                                 | 11. County or Parish, State                                         |  |
| Sec 10 T18S R32E Mer NMP NWNE 660FNL 1980FEL                                                                                                                                                                                 |                                                         | L                                                         |                                                                 | LEA COUNTY, NM                                                      |  |
| 12. CHECK THE A                                                                                                                                                                                                              | PPROPRIATE BOX(ES)                                      | TO INDICATE NATURE O                                      | F NOTICE, REPORT, OR                                            | OTHER DATA                                                          |  |
| TYPE OF SUBMISSION                                                                                                                                                                                                           | TYPE OF ACTION                                          |                                                           |                                                                 |                                                                     |  |
| Notice of Intent                                                                                                                                                                                                             | Acidize                                                 | Deepen                                                    | Production (Start/Resum                                         | · —                                                                 |  |
| 🛛 Subsequent Report                                                                                                                                                                                                          | <ul> <li>Alter Casing</li> <li>Casing Repair</li> </ul> | Hydraulic Fracturing New Construction                     | Reclamation Recomplete                                          | Well Integrity Ø Other                                              |  |
| Final Abandonment Notice                                                                                                                                                                                                     | Change Plans                                            | Plug and Abandon                                          | Temporarily Abandon                                             | Well Test                                                           |  |
| -                                                                                                                                                                                                                            | Convert to Injection                                    |                                                           | Water Disposal                                                  |                                                                     |  |
| See Attached MIT Test.                                                                                                                                                                                                       |                                                         |                                                           |                                                                 |                                                                     |  |
| 14. I hereby certify that the foregoing                                                                                                                                                                                      | Electronic Submission #                                 | 463956 verified by the BLM We<br>PRODUCTION COMPANY, sent | I Information System                                            |                                                                     |  |
| Name (Printed/Typed) TAMMY R LINK                                                                                                                                                                                            |                                                         |                                                           |                                                                 |                                                                     |  |
| Signature (Electronic Submission)                                                                                                                                                                                            |                                                         | Date 05/02/2                                              | Date 05/02/2019                                                 |                                                                     |  |
|                                                                                                                                                                                                                              | THIS SPACE FO                                           | OR FEDERAL OR STATE                                       | OFFICE USE                                                      |                                                                     |  |
| _Approved By                                                                                                                                                                                                                 |                                                         |                                                           | Title                                                           |                                                                     |  |
| Conditions of approval, if any, are attached. Approval of this notice does certify that the applicant holds legal or equitable title to those rights in the which would entitle the applicant to conduct operations thereon. |                                                         |                                                           | se                                                              |                                                                     |  |
| Fitle 18 U.S.C. Section 1001 and Title 4<br>States any false, fictitious or fraudulen                                                                                                                                        |                                                         |                                                           | willfully to make to any departm                                | ent or agency of the United                                         |  |
| (Instructions on page 2) <b>** OPERA</b>                                                                                                                                                                                     | TOR-SUBMITTED ** C                                      | PERATOR-SUBMITTED *                                       | * OPERATOR-SUBMIT                                               |                                                                     |  |
|                                                                                                                                                                                                                              | X7 Nmo                                                  | CD 5/20/19                                                | OR RECORD                                                       | ONLY                                                                |  |
|                                                                                                                                                                                                                              | $C_{ij}^{\mu}$                                          |                                                           |                                                                 |                                                                     |  |