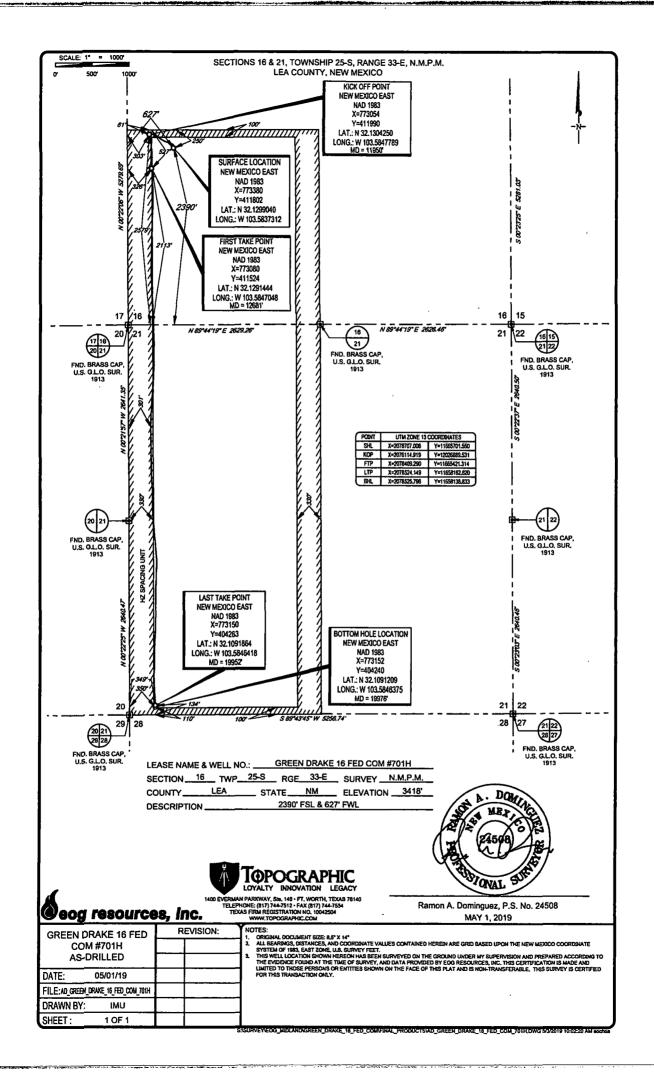

CATION AND ACREAGE DEDICATION BLAT

**FORM C-102** Revised August 1, 2011 Submit one copy to appropriate **District Office** 

AMENDED REPORT

WELL LOCATION AND ACREAGE DEDICATION PLAT

| <sup>1</sup> API Number                          |                        |                        |                 | <sup>2</sup> Pool Code |                          | <sup>3</sup> Pool Name               |               |                |             |  |
|--------------------------------------------------|------------------------|------------------------|-----------------|------------------------|--------------------------|--------------------------------------|---------------|----------------|-------------|--|
| 30-025- <b>45475</b>                             |                        |                        | 981             | 80                     | WC-                      | WC-025 G-09 S253309A; Upper Wolfcamp |               |                |             |  |
| Property Code<br>323122                          |                        | 5Pro                   |                 |                        |                          | operty Name                          |               |                | Well Number |  |
|                                                  |                        | GREEN DRAKE 16 FED COM |                 |                        |                          |                                      |               |                | #701H       |  |
| <sup>7</sup> OGRID N₀.                           |                        | Operator Name          |                 |                        |                          |                                      |               | <b>I</b>       | Elevation   |  |
| 7377                                             |                        | EOG RESOURCES, INC.    |                 |                        |                          |                                      |               | 3              | 3419'       |  |
|                                                  |                        |                        |                 |                        | <sup>10</sup> Surface Lo | cation                               |               | -              |             |  |
| UL or lot no.                                    | Section                | Township               | Range           | Lot Idn                | Feet from the            | North/South line                     | Feet from the | East/West line | County      |  |
| L                                                | 16                     | 25-S                   | 33-E            | -                      | 2390'                    | SOUTH                                | 627'          | WEST           | LEA         |  |
| 11Bottom Hole Location If Different From Surface |                        |                        |                 |                        |                          |                                      |               |                |             |  |
| UL or lot no.                                    | <b>∖</b> Section       | Township               | Range           | Lot Idn                | Feet from the            | North/South line                     | Feet from the | East/West line | County      |  |
| M                                                | 21                     | 25-S                   | 33–E            | -                      | 110'                     | SOUTH                                | 350'          | WEST           | LEA         |  |
| <sup>12</sup> Dedicated Acres<br>480.00          | <sup>13</sup> Joint or | Infill 14Co            | nsolidation Cod | le <sup>15</sup> Orde  | r No.                    |                                      |               |                |             |  |
| 400.00                                           |                        | - 1                    |                 |                        |                          |                                      |               |                |             |  |

No allowable will be assigned to this completion until all interests have been consolidated or a non-standard unit has been approved by the division.