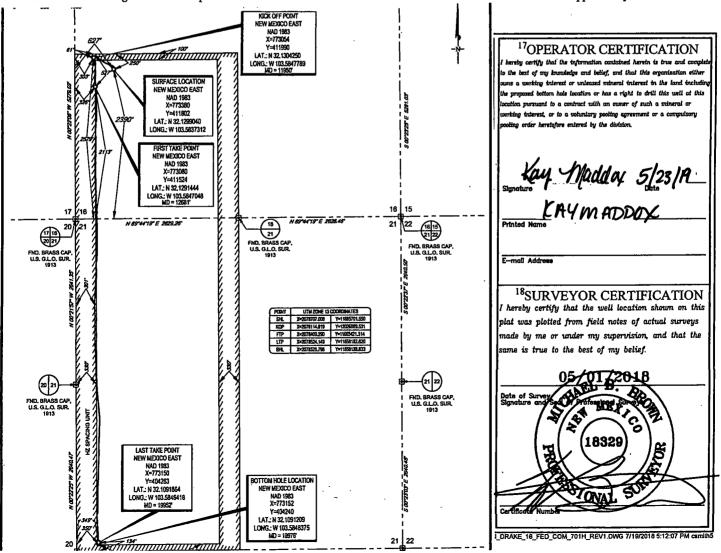

CATION AND ACREAGE DEDICATION BLAT

**FORM C-102** Revised August 1, 2011 Submit one copy to appropriate **District Office** 

AMENDED REPORT

WELL LOCATION AND ACREAGE DEDICATION PLAT

| <sup>1</sup> API Number                          |                        |                        |                 | <sup>2</sup> Pool Code |                          | <sup>3</sup> Pool Name               |               |                |             |  |
|--------------------------------------------------|------------------------|------------------------|-----------------|------------------------|--------------------------|--------------------------------------|---------------|----------------|-------------|--|
| 30-025- <b>45475</b>                             |                        |                        | 981             | 80                     | WC-                      | WC-025 G-09 S253309A; Upper Wolfcamp |               |                |             |  |
| Property Code<br>323122                          |                        | 5Pro                   |                 |                        |                          | operty Name                          |               |                | Well Number |  |
|                                                  |                        | GREEN DRAKE 16 FED COM |                 |                        |                          |                                      |               |                | #701H       |  |
| <sup>7</sup> OGRID N₀.                           |                        | Operator Name          |                 |                        |                          |                                      |               | <b>I</b>       | Elevation   |  |
| 7377                                             |                        | EOG RESOURCES, INC.    |                 |                        |                          |                                      |               | 3              | 3419'       |  |
|                                                  |                        |                        |                 |                        | <sup>10</sup> Surface Lo | cation                               |               | -              |             |  |
| UL or lot no.                                    | Section                | Township               | Range           | Lot Idn                | Feet from the            | North/South line                     | Feet from the | East/West line | County      |  |
| L                                                | 16                     | 25-S                   | 33-E            | -                      | 2390'                    | SOUTH                                | 627'          | WEST           | LEA         |  |
| 11Bottom Hole Location If Different From Surface |                        |                        |                 |                        |                          |                                      |               |                |             |  |
| UL or lot no.                                    | <b>∖</b> Section       | Township               | Range           | Lot Idn                | Feet from the            | North/South line                     | Feet from the | East/West line | County      |  |
| M                                                | 21                     | 25-S                   | 33–E            | -                      | 110'                     | SOUTH                                | 350'          | WEST           | LEA         |  |
| <sup>12</sup> Dedicated Acres<br>480.00          | <sup>13</sup> Joint or | Infill 14Co            | nsolidation Cod | le <sup>15</sup> Orde  | r No.                    |                                      |               |                |             |  |
| 400.00                                           |                        | - 1                    |                 |                        |                          |                                      |               |                |             |  |

No allowable will be assigned to this completion until all interests have been consolidated or a non-standard unit has been approved by the division.