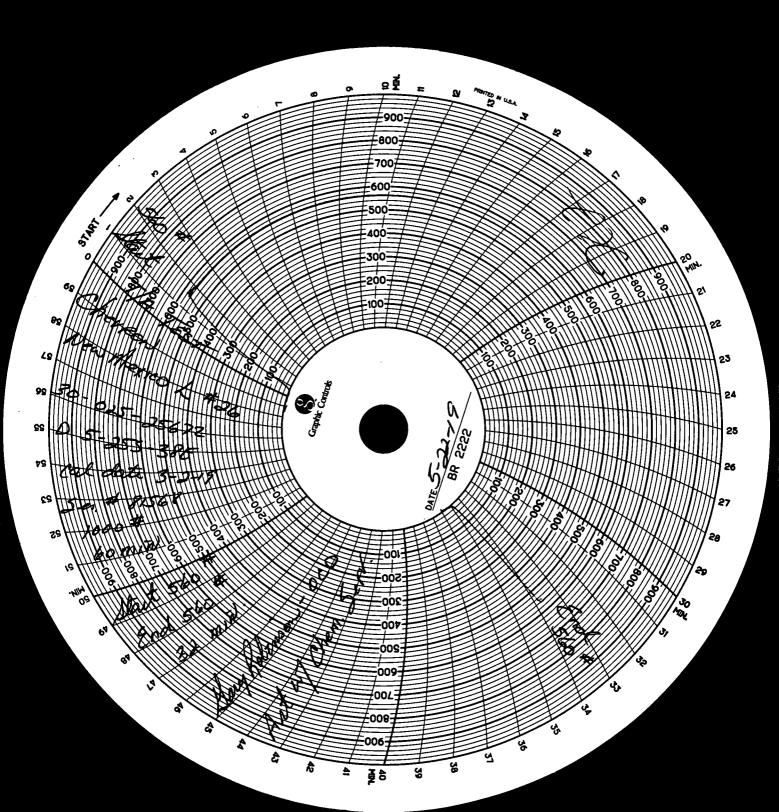

## **OBSERVED DATA**

|                      | (A)Surface | (B)Interm(1) | (C)Interm(2) | (D)Prod Csng | (E)Tubing                   |
|----------------------|------------|--------------|--------------|--------------|-----------------------------|
| Pressure             | NA         | NA           | NA           | 0            | NONE                        |
| Flow Characteristics |            |              |              |              |                             |
| Pull                 | YIN        | Y / N        | Y / N        | Y/G          | CO2                         |
| Steady Flow          | Y / N      | Y / N        | Y/N          | Y IO         | WTR<br>GAS                  |
| Surges               | Y/N        | Y / N        | Y / N        | Y IC         | Type of Floid               |
| Down to nothing      | YIN        | YIN          | YIN.         |              | lajered for<br>Materia d if |
| Gas or Oil           | YEN        | Y / N        | Y/ N         | Y (S)        | applies                     |
| Water                | Y/N        | YIN          | Y / N        | YCN          |                             |

Remarks - Please state for each string (A.B.C.D.E) pertinent information regarding bleed down or continuous build up if applies.

| Signature:      |                     | OIL CONSERVATION DIVISION |
|-----------------|---------------------|---------------------------|
| Printed name:   |                     | Entered into RBDMS        |
| Title:          |                     | Re-test                   |
| E-mail Address: |                     |                           |
| Date:           | Phone:              | 0.00                      |
|                 | Winess: Lery holmon |                           |
|                 |                     |                           |