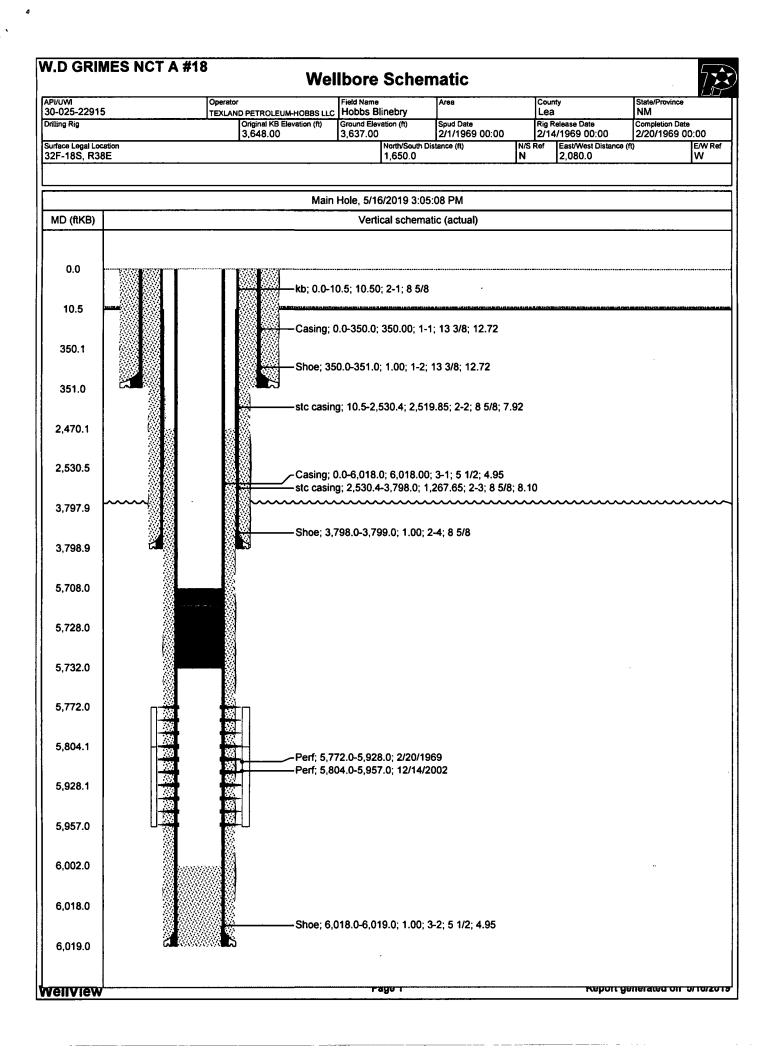

| Submit 3 Copies To Appropriate District State of New Mexico                                                                                             | Form C-103                            |
|---------------------------------------------------------------------------------------------------------------------------------------------------------|---------------------------------------|
| District I Energy, Minerals and Natural Resources                                                                                                       | May 27, 2004<br>WELL API NO.          |
| 1625 N. French Dr., Hobbs, NM 88240                                                                                                                     | 30-025-22915                          |
| District II<br>1301 W. Grand Ave., Artesia, NM 88210<br>District III<br>1220 South St. Ereacts Dr. S                                                    | 5. Indicate Type of Lease             |
| 1301 W. Grand Ave., Artesia, NM 88210OIL CONSERVATIONDistrict III1220 South St. Erenets Dr. 91000 Rio Brazos Rd., Aztec, NM 87410Santa Fe, NM 87505     | STATE 🔲 FEE X                         |
| District IV<br>1220 S. St. Francis Dr., Santa Fe, NM                                                                                                    | 6. State Oil & Gas Lease No.          |
| 87505 MA                                                                                                                                                |                                       |
| SUNDRY NOTICES AND REPORTS ON WELLS                                                                                                                     | 7. Lease Name or Unit Agreement Name  |
| (DO NOT USE THIS FORM FOR PROPOSALS TO DRILL OR TO DEEPEN OR PLUG, SACK TO A DIFFERENT RESERVOIR. USE "APPLICATION FOR PERMIT" (FORM C-101) FOR SOCH    | W.D. Grimes (NCT-A)<br>8. Well Number |
| PROPOSALS.) 1. Type of Well: Oil Well Gas Well Other                                                                                                    | #18                                   |
| 2. Name of Operator                                                                                                                                     | 9. OGRID Number                       |
| Texland Petroleum-Hobbs, LLC                                                                                                                            | 113315                                |
| 3. Address of Operator                                                                                                                                  | 10. Pool name or Wildcat              |
| 777 Main Street, Suite 3200, Fort Worth, Texas 76020                                                                                                    | Hobbs, Upper Blinebry                 |
| 4. Well Location                                                                                                                                        |                                       |
| Unit Letter F :1650feet from theNorth line and2080feet from theWest line                                                                                |                                       |
| Section 32 Township 18S Range 38E                                                                                                                       |                                       |
| 11. Elevation (Show whether DR, RKB, RT, GR, etc.)                                                                                                      |                                       |
| Pit or Below-grade Tank Application 🗆 or Closure 🗆                                                                                                      |                                       |
| Pit type Depth to Groundwater Distance from nearest fresh water well Distance from nearest surface water                                                |                                       |
| Pit Liner Thickness: mil Below-Grade Tank: Volume bbls; Construction Material                                                                           |                                       |
|                                                                                                                                                         |                                       |
| 12. Check Appropriate Box to Indicate Nature of Notice, Report or Other Data                                                                            |                                       |
| NOTICE OF INTENTION TO: SUBSEQUENT REPORT OF:                                                                                                           |                                       |
| PERFORM REMEDIAL WORK PLUG AND ABANDON REMEDIAL WORK                                                                                                    |                                       |
|                                                                                                                                                         |                                       |
| PULL OR ALTER CASING DIMULTIPLE COMPL CASING/CEMENT                                                                                                     | JOB []                                |
| OTHER: Request to extend TA Status x OTHER:                                                                                                             |                                       |
| 13. Describe proposed or completed operations. (Clearly state all pertinent details, and                                                                |                                       |
| of starting any proposed work). SEE RULE 1103. For Multiple Completions: Attach wellbore diagram of proposed completion or recompletion.                |                                       |
| of recompletion.                                                                                                                                        |                                       |
| Texland request to extend TA Status which expires 6/20/19                                                                                               |                                       |
| CIBP was set @ 5728 w/2 sks cmt on top of plug                                                                                                          |                                       |
|                                                                                                                                                         |                                       |
| See attached Well Bore Schematic                                                                                                                        |                                       |
|                                                                                                                                                         |                                       |
|                                                                                                                                                         |                                       |
|                                                                                                                                                         |                                       |
|                                                                                                                                                         |                                       |
|                                                                                                                                                         |                                       |
|                                                                                                                                                         |                                       |
|                                                                                                                                                         |                                       |
| I hereby certify that the information above is true and complete to the best of my knowledge                                                            |                                       |
| grade tank has been/will be constructed or closed according to NMOCD guidelines 🗌, a general permit 🛄 or an (attached) alternative OCD-approved plan 🗌. |                                       |
| SIGNATURE Signature TITLE Regulatory An                                                                                                                 | alystDATE5/16/19                      |
|                                                                                                                                                         |                                       |
| Type or print nameVickie SmithE-mail address:vsmith@texpetro.comTelephone No.575-433-8395                                                               |                                       |
| For State Use Only                                                                                                                                      |                                       |
| APPROVED BY: Kny Jute TITLE Compliance Office A DATE 6-4-19<br>Conditions of Approval (if any)                                                          |                                       |
| Conditions of Approval (if any)                                                                                                                         |                                       |
|                                                                                                                                                         |                                       |
|                                                                                                                                                         |                                       |
|                                                                                                                                                         |                                       |