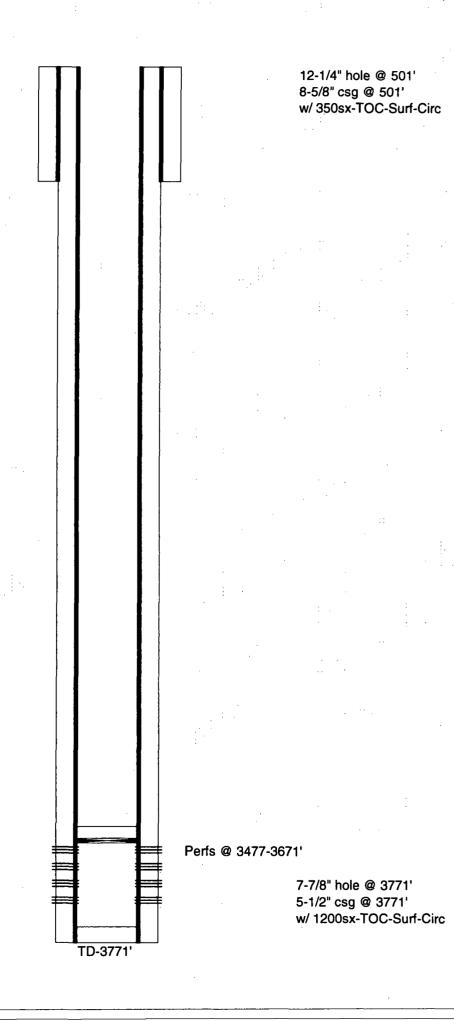

| Submit 1 Copy To Appropriate District Office                                                                                                                                                                                                                                                                                                                                                                                                                                                                                                                                                                                                                                                                                                                                                                                                                                                                                                                                                                                                                                                                                                                                                                                                                                                                                                                                                                                                                                                                                                                                                                                                                                                                                                                                                                                                                                                                                                                                                                                                                                                                                   | State of New Me                        | xico                     | Form C-103                           |
|--------------------------------------------------------------------------------------------------------------------------------------------------------------------------------------------------------------------------------------------------------------------------------------------------------------------------------------------------------------------------------------------------------------------------------------------------------------------------------------------------------------------------------------------------------------------------------------------------------------------------------------------------------------------------------------------------------------------------------------------------------------------------------------------------------------------------------------------------------------------------------------------------------------------------------------------------------------------------------------------------------------------------------------------------------------------------------------------------------------------------------------------------------------------------------------------------------------------------------------------------------------------------------------------------------------------------------------------------------------------------------------------------------------------------------------------------------------------------------------------------------------------------------------------------------------------------------------------------------------------------------------------------------------------------------------------------------------------------------------------------------------------------------------------------------------------------------------------------------------------------------------------------------------------------------------------------------------------------------------------------------------------------------------------------------------------------------------------------------------------------------|----------------------------------------|--------------------------|--------------------------------------|
|                                                                                                                                                                                                                                                                                                                                                                                                                                                                                                                                                                                                                                                                                                                                                                                                                                                                                                                                                                                                                                                                                                                                                                                                                                                                                                                                                                                                                                                                                                                                                                                                                                                                                                                                                                                                                                                                                                                                                                                                                                                                                                                                | Energy, Minerals and Natural Resources |                          | Revised July 18, 2013                |
| 1625 N. French Dr., Hobbs, NM 88240                                                                                                                                                                                                                                                                                                                                                                                                                                                                                                                                                                                                                                                                                                                                                                                                                                                                                                                                                                                                                                                                                                                                                                                                                                                                                                                                                                                                                                                                                                                                                                                                                                                                                                                                                                                                                                                                                                                                                                                                                                                                                            |                                        |                          | WELL API NO.<br>30-025-2736)         |
| District I – (575) 393-6161 1625 N. French Dr., Hobbs, NM 88240 District II – (575) 748-1283 811 S. First St., Artesia, NM 88240 District III – (505) 334-6128 1000 Rio Bross Rd., 436-6188                                                                                                                                                                                                                                                                                                                                                                                                                                                                                                                                                                                                                                                                                                                                                                                                                                                                                                                                                                                                                                                                                                                                                                                                                                                                                                                                                                                                                                                                                                                                                                                                                                                                                                                                                                                                                                                                                                                                    | OIL CONSERVATION DIVISION              |                          | 5. Indicate Type of Lease            |
| District III – (505) 334-6128<br>1000 Rio Brazos Rd., 4360 NM 87410                                                                                                                                                                                                                                                                                                                                                                                                                                                                                                                                                                                                                                                                                                                                                                                                                                                                                                                                                                                                                                                                                                                                                                                                                                                                                                                                                                                                                                                                                                                                                                                                                                                                                                                                                                                                                                                                                                                                                                                                                                                            | Strict III – (505) 334-6123            |                          | STATE FEE                            |
| District III - (505) 334-6128 129 120 South St. Francis Dr. 1000 Rio Brazos Rd., et Sc. NM 87410 2019 1220 South St. Francis Dr. Santa Fe, NM 87505                                                                                                                                                                                                                                                                                                                                                                                                                                                                                                                                                                                                                                                                                                                                                                                                                                                                                                                                                                                                                                                                                                                                                                                                                                                                                                                                                                                                                                                                                                                                                                                                                                                                                                                                                                                                                                                                                                                                                                            |                                        | 505                      | 6. State Oil & Gas Lease No.         |
| 1220 S. St. Francis Dr., Santa MAM<br>87505                                                                                                                                                                                                                                                                                                                                                                                                                                                                                                                                                                                                                                                                                                                                                                                                                                                                                                                                                                                                                                                                                                                                                                                                                                                                                                                                                                                                                                                                                                                                                                                                                                                                                                                                                                                                                                                                                                                                                                                                                                                                                    |                                        |                          | 131327                               |
| District IV – (505) 476 3460 1220 S. St. Francis Dr., Santa MM 87505  SUNDRY COPICES AND REPORTS ON WELLS                                                                                                                                                                                                                                                                                                                                                                                                                                                                                                                                                                                                                                                                                                                                                                                                                                                                                                                                                                                                                                                                                                                                                                                                                                                                                                                                                                                                                                                                                                                                                                                                                                                                                                                                                                                                                                                                                                                                                                                                                      |                                        |                          | 7. Lease Name or Unit Agreement Name |
| (DO NOT USE THIS FORM FOR PROPOSALS TO DRILL OR TO DEEPEN OR PLUG BACK TO A DIFFERENT RESERVOIR. USE "APPLICATION FOR PERMIT" (FORM C-101) FOR SUCH                                                                                                                                                                                                                                                                                                                                                                                                                                                                                                                                                                                                                                                                                                                                                                                                                                                                                                                                                                                                                                                                                                                                                                                                                                                                                                                                                                                                                                                                                                                                                                                                                                                                                                                                                                                                                                                                                                                                                                            |                                        | Myposlanglie Mattix Unit |                                      |
| PROPOSALS.)                                                                                                                                                                                                                                                                                                                                                                                                                                                                                                                                                                                                                                                                                                                                                                                                                                                                                                                                                                                                                                                                                                                                                                                                                                                                                                                                                                                                                                                                                                                                                                                                                                                                                                                                                                                                                                                                                                                                                                                                                                                                                                                    |                                        | 0 117 11 27              |                                      |
| 1. Type of Well: Oil Well Gas Well Other  2. Name of Operator                                                                                                                                                                                                                                                                                                                                                                                                                                                                                                                                                                                                                                                                                                                                                                                                                                                                                                                                                                                                                                                                                                                                                                                                                                                                                                                                                                                                                                                                                                                                                                                                                                                                                                                                                                                                                                                                                                                                                                                                                                                                  |                                        | 9. OGRID Number          |                                      |
| OXY USA WTP Limited Partnership                                                                                                                                                                                                                                                                                                                                                                                                                                                                                                                                                                                                                                                                                                                                                                                                                                                                                                                                                                                                                                                                                                                                                                                                                                                                                                                                                                                                                                                                                                                                                                                                                                                                                                                                                                                                                                                                                                                                                                                                                                                                                                |                                        |                          | 9. OGRID Number<br>192463            |
| 3. Address of Operator                                                                                                                                                                                                                                                                                                                                                                                                                                                                                                                                                                                                                                                                                                                                                                                                                                                                                                                                                                                                                                                                                                                                                                                                                                                                                                                                                                                                                                                                                                                                                                                                                                                                                                                                                                                                                                                                                                                                                                                                                                                                                                         |                                        | 10. Pool name or Wildcat |                                      |
| P.O. Box 50250 Midland, TX 79710                                                                                                                                                                                                                                                                                                                                                                                                                                                                                                                                                                                                                                                                                                                                                                                                                                                                                                                                                                                                                                                                                                                                                                                                                                                                                                                                                                                                                                                                                                                                                                                                                                                                                                                                                                                                                                                                                                                                                                                                                                                                                               |                                        | lauglie Mattix TRanGB    |                                      |
| 4. Well Location                                                                                                                                                                                                                                                                                                                                                                                                                                                                                                                                                                                                                                                                                                                                                                                                                                                                                                                                                                                                                                                                                                                                                                                                                                                                                                                                                                                                                                                                                                                                                                                                                                                                                                                                                                                                                                                                                                                                                                                                                                                                                                               |                                        |                          |                                      |
| Unit Letter U: 765 feet from the North line and 560 feet from the west line                                                                                                                                                                                                                                                                                                                                                                                                                                                                                                                                                                                                                                                                                                                                                                                                                                                                                                                                                                                                                                                                                                                                                                                                                                                                                                                                                                                                                                                                                                                                                                                                                                                                                                                                                                                                                                                                                                                                                                                                                                                    |                                        |                          |                                      |
| Section 32 Township 235 Range 37E NMPM County Lea                                                                                                                                                                                                                                                                                                                                                                                                                                                                                                                                                                                                                                                                                                                                                                                                                                                                                                                                                                                                                                                                                                                                                                                                                                                                                                                                                                                                                                                                                                                                                                                                                                                                                                                                                                                                                                                                                                                                                                                                                                                                              |                                        |                          |                                      |
| 11. Elevation (Show whether DR, RKB, RT, GR, etc.)                                                                                                                                                                                                                                                                                                                                                                                                                                                                                                                                                                                                                                                                                                                                                                                                                                                                                                                                                                                                                                                                                                                                                                                                                                                                                                                                                                                                                                                                                                                                                                                                                                                                                                                                                                                                                                                                                                                                                                                                                                                                             |                                        |                          |                                      |
| <u> </u>                                                                                                                                                                                                                                                                                                                                                                                                                                                                                                                                                                                                                                                                                                                                                                                                                                                                                                                                                                                                                                                                                                                                                                                                                                                                                                                                                                                                                                                                                                                                                                                                                                                                                                                                                                                                                                                                                                                                                                                                                                                                                                                       |                                        |                          |                                      |
| 12 Check Appropriate Poy to Indicate Nature of Notice Papert or Other Date                                                                                                                                                                                                                                                                                                                                                                                                                                                                                                                                                                                                                                                                                                                                                                                                                                                                                                                                                                                                                                                                                                                                                                                                                                                                                                                                                                                                                                                                                                                                                                                                                                                                                                                                                                                                                                                                                                                                                                                                                                                     |                                        |                          |                                      |
| 12. Check Appropriate Box to Indicate Nature of Notice, Report or Other Data                                                                                                                                                                                                                                                                                                                                                                                                                                                                                                                                                                                                                                                                                                                                                                                                                                                                                                                                                                                                                                                                                                                                                                                                                                                                                                                                                                                                                                                                                                                                                                                                                                                                                                                                                                                                                                                                                                                                                                                                                                                   |                                        |                          |                                      |
| NOTICE OF INTENTION TO: SUBSEQUENT REPORT OF:                                                                                                                                                                                                                                                                                                                                                                                                                                                                                                                                                                                                                                                                                                                                                                                                                                                                                                                                                                                                                                                                                                                                                                                                                                                                                                                                                                                                                                                                                                                                                                                                                                                                                                                                                                                                                                                                                                                                                                                                                                                                                  |                                        |                          |                                      |
| PERFORM REMEDIAL WORK ☐ PLUG AND ABANDON ☑ REMEDIAL WORK ☐ ALTERING CASING [                                                                                                                                                                                                                                                                                                                                                                                                                                                                                                                                                                                                                                                                                                                                                                                                                                                                                                                                                                                                                                                                                                                                                                                                                                                                                                                                                                                                                                                                                                                                                                                                                                                                                                                                                                                                                                                                                                                                                                                                                                                   |                                        |                          |                                      |
| TEMPORARILY ABANDON                                                                                                                                                                                                                                                                                                                                                                                                                                                                                                                                                                                                                                                                                                                                                                                                                                                                                                                                                                                                                                                                                                                                                                                                                                                                                                                                                                                                                                                                                                                                                                                                                                                                                                                                                                                                                                                                                                                                                                                                                                                                                                            |                                        |                          | LLING OPNS. P AND A                  |
|                                                                                                                                                                                                                                                                                                                                                                                                                                                                                                                                                                                                                                                                                                                                                                                                                                                                                                                                                                                                                                                                                                                                                                                                                                                                                                                                                                                                                                                                                                                                                                                                                                                                                                                                                                                                                                                                                                                                                                                                                                                                                                                                | ULTIPLE COMPL                          | CASING/CEMEN             | T JOB                                |
| DOWNHOLE COMMINGLE                                                                                                                                                                                                                                                                                                                                                                                                                                                                                                                                                                                                                                                                                                                                                                                                                                                                                                                                                                                                                                                                                                                                                                                                                                                                                                                                                                                                                                                                                                                                                                                                                                                                                                                                                                                                                                                                                                                                                                                                                                                                                                             |                                        |                          |                                      |
| CLOSED-LOOP SYSTEM  OTHER:                                                                                                                                                                                                                                                                                                                                                                                                                                                                                                                                                                                                                                                                                                                                                                                                                                                                                                                                                                                                                                                                                                                                                                                                                                                                                                                                                                                                                                                                                                                                                                                                                                                                                                                                                                                                                                                                                                                                                                                                                                                                                                     |                                        | OTHER:                   |                                      |
| 13. Describe proposed or completed operations. (Clearly state all pertinent details, and give pertinent dates, including estimated date                                                                                                                                                                                                                                                                                                                                                                                                                                                                                                                                                                                                                                                                                                                                                                                                                                                                                                                                                                                                                                                                                                                                                                                                                                                                                                                                                                                                                                                                                                                                                                                                                                                                                                                                                                                                                                                                                                                                                                                        |                                        |                          |                                      |
| of starting any proposed work). SEE RULE 19.15.7.14 NMAC. For Multiple Completions: Attach wellbore diagram of                                                                                                                                                                                                                                                                                                                                                                                                                                                                                                                                                                                                                                                                                                                                                                                                                                                                                                                                                                                                                                                                                                                                                                                                                                                                                                                                                                                                                                                                                                                                                                                                                                                                                                                                                                                                                                                                                                                                                                                                                 |                                        |                          |                                      |
| proposed completion or recompletion.                                                                                                                                                                                                                                                                                                                                                                                                                                                                                                                                                                                                                                                                                                                                                                                                                                                                                                                                                                                                                                                                                                                                                                                                                                                                                                                                                                                                                                                                                                                                                                                                                                                                                                                                                                                                                                                                                                                                                                                                                                                                                           |                                        |                          |                                      |
| TD 2774/ DDTD 2270/ Doub 2477 2674/ CIDD 2420/                                                                                                                                                                                                                                                                                                                                                                                                                                                                                                                                                                                                                                                                                                                                                                                                                                                                                                                                                                                                                                                                                                                                                                                                                                                                                                                                                                                                                                                                                                                                                                                                                                                                                                                                                                                                                                                                                                                                                                                                                                                                                 |                                        |                          |                                      |
| TD-3771' PBTD-3370' Perfs-3477-3671' CIBP-3420'  8-5/8" 24# csg @ 501' w/ 350sx, 12-1/4" hole, TOC-Surf-Circ 5-1/2" 14-15.5# csg @ 3771' w/ 1200sx, 7-7/8" hole, TOC-Surf-Circ  1. RIH & tag cmt/CIBP @ 3370' 2. M&P 25sx cmt @ 2745-2595' WOC-Tag 3. M&P 25sx cmt @ 1255-1105' WOC-Tag                                                                                                                                                                                                                                                                                                                                                                                                                                                                                                                                                                                                                                                                                                                                                                                                                                                                                                                                                                                                                                                                                                                                                                                                                                                                                                                                                                                                                                                                                                                                                                                                                                                                                                                                                                                                                                        |                                        |                          |                                      |
| 8-5/8" 24# csg @ 501' w/ 350sx, 12-1/4" hole, TOC-Surf-Circ                                                                                                                                                                                                                                                                                                                                                                                                                                                                                                                                                                                                                                                                                                                                                                                                                                                                                                                                                                                                                                                                                                                                                                                                                                                                                                                                                                                                                                                                                                                                                                                                                                                                                                                                                                                                                                                                                                                                                                                                                                                                    |                                        |                          |                                      |
| 5-1/2" 14-15.5# csg @ 3771' w/ 1200sx, 7-7/8" hole, TOC-Surf-Circ                                                                                                                                                                                                                                                                                                                                                                                                                                                                                                                                                                                                                                                                                                                                                                                                                                                                                                                                                                                                                                                                                                                                                                                                                                                                                                                                                                                                                                                                                                                                                                                                                                                                                                                                                                                                                                                                                                                                                                                                                                                              |                                        |                          |                                      |
| "TONG "PACK                                                                                                                                                                                                                                                                                                                                                                                                                                                                                                                                                                                                                                                                                                                                                                                                                                                                                                                                                                                                                                                                                                                                                                                                                                                                                                                                                                                                                                                                                                                                                                                                                                                                                                                                                                                                                                                                                                                                                                                                                                                                                                                    |                                        |                          |                                      |
| 1. RIH & tag cmt/CIBP @ 3370'                                                                                                                                                                                                                                                                                                                                                                                                                                                                                                                                                                                                                                                                                                                                                                                                                                                                                                                                                                                                                                                                                                                                                                                                                                                                                                                                                                                                                                                                                                                                                                                                                                                                                                                                                                                                                                                                                                                                                                                                                                                                                                  |                                        |                          |                                      |
| 2. M&P 25sx cmt @ 2745-2595' WOC-Tag                                                                                                                                                                                                                                                                                                                                                                                                                                                                                                                                                                                                                                                                                                                                                                                                                                                                                                                                                                                                                                                                                                                                                                                                                                                                                                                                                                                                                                                                                                                                                                                                                                                                                                                                                                                                                                                                                                                                                                                                                                                                                           |                                        |                          |                                      |
| 3. M&P 25sx cmt @ 1255-1105' WOC-Tag 4. M&P 75sx cmt @ 551' to surface                                                                                                                                                                                                                                                                                                                                                                                                                                                                                                                                                                                                                                                                                                                                                                                                                                                                                                                                                                                                                                                                                                                                                                                                                                                                                                                                                                                                                                                                                                                                                                                                                                                                                                                                                                                                                                                                                                                                                                                                                                                         |                                        |                          |                                      |
|                                                                                                                                                                                                                                                                                                                                                                                                                                                                                                                                                                                                                                                                                                                                                                                                                                                                                                                                                                                                                                                                                                                                                                                                                                                                                                                                                                                                                                                                                                                                                                                                                                                                                                                                                                                                                                                                                                                                                                                                                                                                                                                                |                                        |                          |                                      |
| See Attached                                                                                                                                                                                                                                                                                                                                                                                                                                                                                                                                                                                                                                                                                                                                                                                                                                                                                                                                                                                                                                                                                                                                                                                                                                                                                                                                                                                                                                                                                                                                                                                                                                                                                                                                                                                                                                                                                                                                                                                                                                                                                                                   |                                        |                          |                                      |
|                                                                                                                                                                                                                                                                                                                                                                                                                                                                                                                                                                                                                                                                                                                                                                                                                                                                                                                                                                                                                                                                                                                                                                                                                                                                                                                                                                                                                                                                                                                                                                                                                                                                                                                                                                                                                                                                                                                                                                                                                                                                                                                                |                                        |                          | Conditions of Approval               |
| Spud Date:                                                                                                                                                                                                                                                                                                                                                                                                                                                                                                                                                                                                                                                                                                                                                                                                                                                                                                                                                                                                                                                                                                                                                                                                                                                                                                                                                                                                                                                                                                                                                                                                                                                                                                                                                                                                                                                                                                                                                                                                                                                                                                                     | Rig Release Da                         | te:                      | wang of white Agl                    |
|                                                                                                                                                                                                                                                                                                                                                                                                                                                                                                                                                                                                                                                                                                                                                                                                                                                                                                                                                                                                                                                                                                                                                                                                                                                                                                                                                                                                                                                                                                                                                                                                                                                                                                                                                                                                                                                                                                                                                                                                                                                                                                                                |                                        |                          |                                      |
| The decorate of the state of th |                                        |                          |                                      |
| I hereby certify that the information above is true and complete to the best of my knowledge and belief.                                                                                                                                                                                                                                                                                                                                                                                                                                                                                                                                                                                                                                                                                                                                                                                                                                                                                                                                                                                                                                                                                                                                                                                                                                                                                                                                                                                                                                                                                                                                                                                                                                                                                                                                                                                                                                                                                                                                                                                                                       |                                        |                          |                                      |
|                                                                                                                                                                                                                                                                                                                                                                                                                                                                                                                                                                                                                                                                                                                                                                                                                                                                                                                                                                                                                                                                                                                                                                                                                                                                                                                                                                                                                                                                                                                                                                                                                                                                                                                                                                                                                                                                                                                                                                                                                                                                                                                                |                                        |                          |                                      |
| SIGNATURE TITLE Sr. Regulatory Advisor DATE 5(14)19                                                                                                                                                                                                                                                                                                                                                                                                                                                                                                                                                                                                                                                                                                                                                                                                                                                                                                                                                                                                                                                                                                                                                                                                                                                                                                                                                                                                                                                                                                                                                                                                                                                                                                                                                                                                                                                                                                                                                                                                                                                                            |                                        |                          |                                      |
|                                                                                                                                                                                                                                                                                                                                                                                                                                                                                                                                                                                                                                                                                                                                                                                                                                                                                                                                                                                                                                                                                                                                                                                                                                                                                                                                                                                                                                                                                                                                                                                                                                                                                                                                                                                                                                                                                                                                                                                                                                                                                                                                |                                        |                          |                                      |
| Type or print name <u>David Stewart</u> E-mail address: <u>david stewart@oxy.com</u> PHONE: <u>432-685-5717</u>                                                                                                                                                                                                                                                                                                                                                                                                                                                                                                                                                                                                                                                                                                                                                                                                                                                                                                                                                                                                                                                                                                                                                                                                                                                                                                                                                                                                                                                                                                                                                                                                                                                                                                                                                                                                                                                                                                                                                                                                                |                                        |                          |                                      |
| For State Use Only                                                                                                                                                                                                                                                                                                                                                                                                                                                                                                                                                                                                                                                                                                                                                                                                                                                                                                                                                                                                                                                                                                                                                                                                                                                                                                                                                                                                                                                                                                                                                                                                                                                                                                                                                                                                                                                                                                                                                                                                                                                                                                             |                                        |                          |                                      |
|                                                                                                                                                                                                                                                                                                                                                                                                                                                                                                                                                                                                                                                                                                                                                                                                                                                                                                                                                                                                                                                                                                                                                                                                                                                                                                                                                                                                                                                                                                                                                                                                                                                                                                                                                                                                                                                                                                                                                                                                                                                                                                                                |                                        |                          |                                      |
| APPROVED BY: Yeng Int TITLE Compliance Office of DATE 6-6-19  Conditions of Approval (if agree):                                                                                                                                                                                                                                                                                                                                                                                                                                                                                                                                                                                                                                                                                                                                                                                                                                                                                                                                                                                                                                                                                                                                                                                                                                                                                                                                                                                                                                                                                                                                                                                                                                                                                                                                                                                                                                                                                                                                                                                                                               |                                        |                          |                                      |
| Conditions of Approval (if ady):                                                                                                                                                                                                                                                                                                                                                                                                                                                                                                                                                                                                                                                                                                                                                                                                                                                                                                                                                                                                                                                                                                                                                                                                                                                                                                                                                                                                                                                                                                                                                                                                                                                                                                                                                                                                                                                                                                                                                                                                                                                                                               |                                        |                          |                                      |