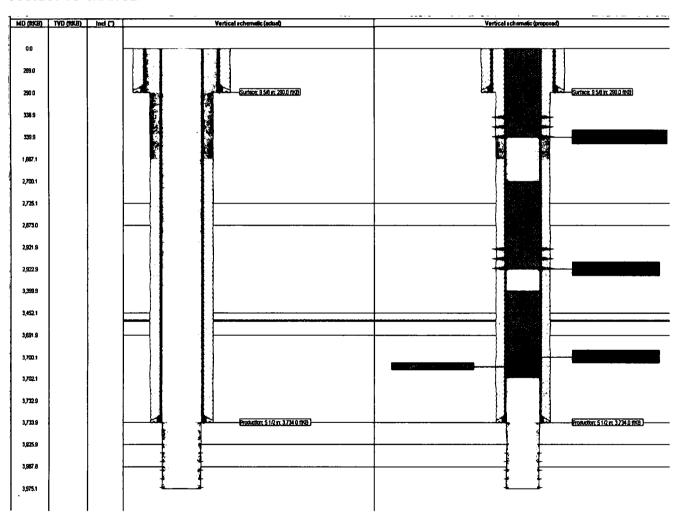

| •                                                |                                                              |

Conditions of Assertations

## ARROWHEAD GRAYBURG UNIT 121 WIW API 30-025-04914

## CLASS I WELL W/CLASS II OVERIDE DURING CMT STAGE

- 1. SET A CIBP @3,700'. SPOT 30 SX OF CMT FROM 3,700';
- 2. TAG TOC @3,400'. PRESSURE TEST CSG (500 psi);
- 3. PERF @2,922' (2 SPF; 50' BELOW SEVEN RIVERS);
- 4. SPOT 22 SX OF CMT PLUG FROM 2,700 TO 2,923'; TAG TOC @2,700'.
- 5. PERF @339' (50' BELOW CSG SHOE);
- 6. 80 SX OF CMT CIRC TO SURF. CMT PLUG FROM 340' TO SURF. TAG TOC @SURF.

## THIS PROCEDURE IS PENDING C-103 APPROVAL FROM NMOCD/BLM. DEPTHS & VOLUMES MAY BE SUBJECT TO CHANGE.



## **GENERAL CONDITIONS OF APPROVAL:**

- 1) Insure all bradenheads have been exposed, identified, and valves are operational prior to rigging up on well.
- 2) Contact the appropriate NMOCD District Office no later than 24 hours prior to moving in and rigging up.
- 3) A copy of the approved C103 intent to P&A should be distributed to the onsite company and plugging representatives. Approved procedures are good for a period of one year from approved date, unless otherwise specified on the C103 intent. Approvals past this date will require the submission and approval of a new C103 intent.
- 4) A company representative is required to be present to witness all operations including setting CIBP's, circulation of mud laden fluids, perforating, squeezing or spotting cement plugs, tags, or any o