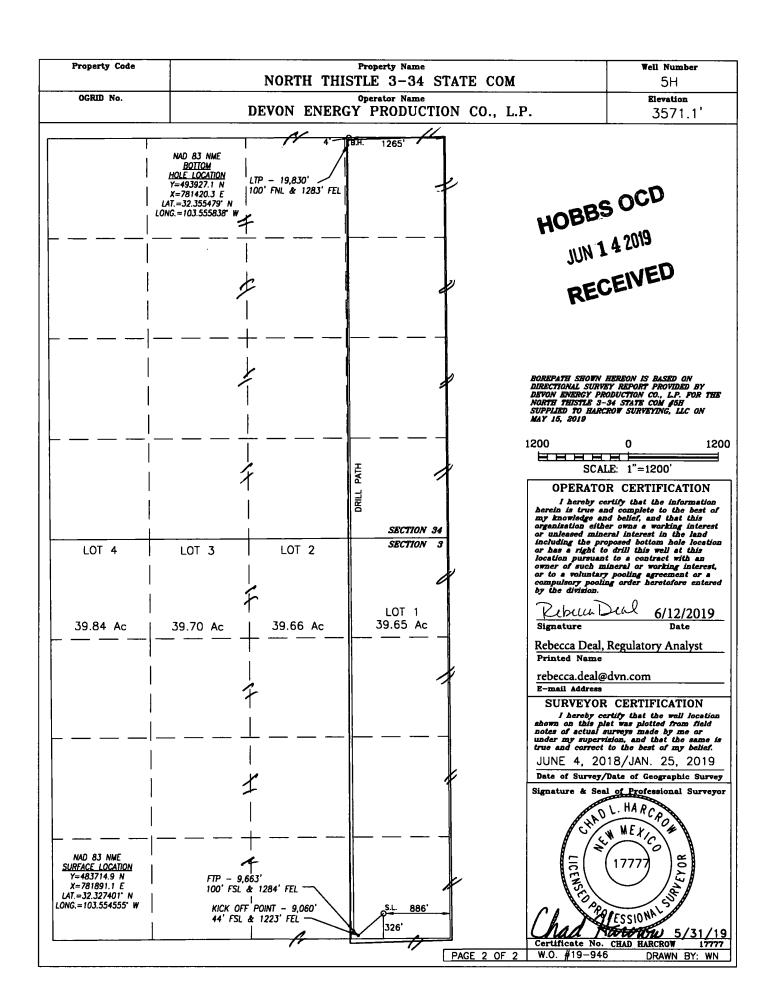

DISTRICT I

1025 N. PRENCE DR., HOBBS, No. 88240
Phone: (979) 835-0161 Page (979) 835-01720

Energy, Minerals & Natural Resources Impartment OIL CONSERVATION DIVISION 4 2010 Revised August 1, 2011

CONSERVATION DIVISION 4 2010 Revised August 1, 2011 DISTRICT II 811 S. FIRST ST., ARTESIA, NM 88210 Phone: (576) 748-1283 Fax: (576) 748-9720 District Office DISTRICT III 1000 RIO BRAZOS RD., AZTEC, NM 87410 Phone: (505) \$34-6178 Fax: (505) \$34-6170 Santa Fe, New Mexico 87505 RECEIVED DISTRICT IV 1220 S. ST. FRANCIS DR., SANTA FR. NM 87805 Phone: (505) 476-3460 Fax: (505) 476-3462 ☐ AMENDED REPORT WELL LOCATION AND ACREAGE DEDICATION PLAT API Number Pool Code 30-025-45074 7320 **BRINNINSTOOL; BONE SPRING** Property Code Property Name Well Number 322229 NORTH THISTLE 3-34 STATE COM 5H OGRID No. Operator Name Rievation DEVON ENERGY PRODUCTION CO., L.P. 6137 3571.1' Surface Location UL or lot No. Section Township Range Lot Idn Feet from the North/South line Feet from the East/West line County Ρ 3 23-S 33-E 326 SOUTH 886 **EAST** LEA Bottom Hole Location If Different From Surface UL or lot No. Section Township Range Lot Idn Feet from the North/South line Feet from the East/West line County 22-S 33-E 34 NORTH 1265 **EAST** LEA Dedicated Acres Joint or Infill Consolidation Code Order No. 639.19 NO ALLOWABLE WILL BE ASSIGNED TO THIS COMPLETION UNTIL ALL INTERESTS HAVE BEEN CONSOLIDATED OR A NON-STANDARD UNIT HAS BEEN APPROVED BY THE DIVISION SEE PAGE 2 PAGE 1 OF 2 W.O. #19-946 DRAWN BY: WN