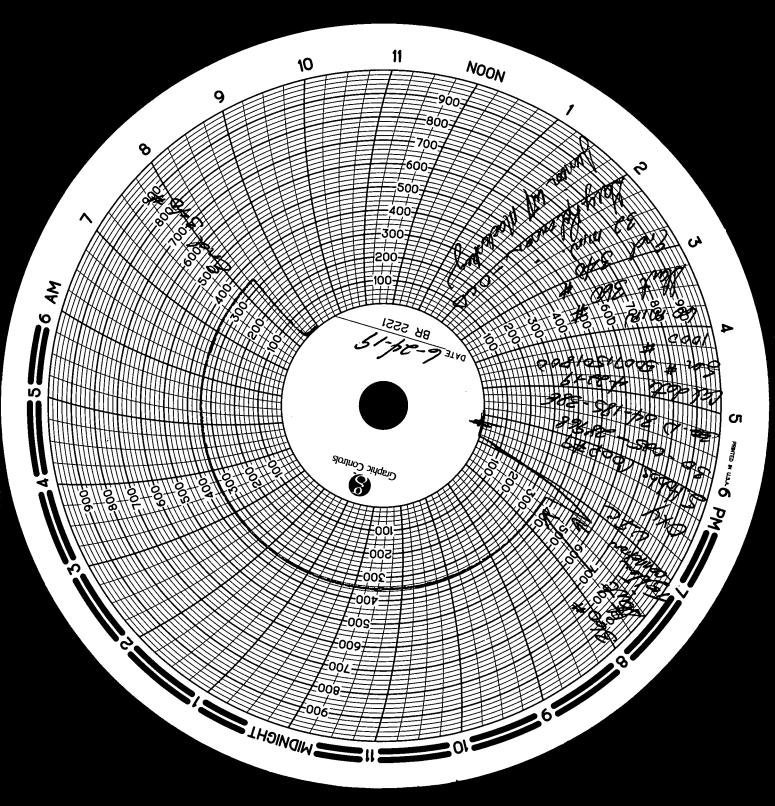

| d give pertiimpletions:     | nent dates, including e<br>Attach wellbore diagr         | stimated date<br>am of<br>397-8206 |  |  |



<u>District I</u> 1625 N. French Dr., Hobbs, NM 88240

1625 N. French Dr., Hobbs, NM 88240 Phone: (575) 393-6161 Fax: (575) 393-0720

## State of New Mexico Energy, Minerals and Natural Resources Department Oil Conservation Division Hobbs District Office

## **BRADENHEAD TEST REPORT**

| Operator Name<br>OCCIDENTAL PERMIAN, LTD                                                                                                                     |               |                    |                       |               |                   |                           | 3. API Number<br>30-025-28968 |                           |               |  |  |  |  |
|----------------------------------------------------------------------------------------------------------------------------------------