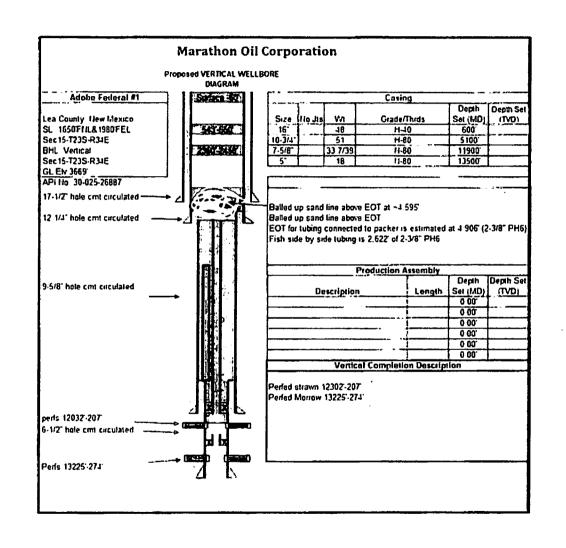

## 32. Additional remarks, continued

pump rate and injectivity down tubing. Report rate and pressure to BLM CFO (Jim Amos).

- -Pump 275 bbl mix of C and H cement with additives down packer and displace with fresh water. Unset packer, pull up hole 6 stands and reverse clean.
- -RIH and tag plug, if no hard tag is made above tubing fish depth of  $\sim$ 4,906?, prepare to pump additional cement.
- -Spot Class C from 2450' 2350'
- -Perf and squeeze at 650'. Spot Class C from 650' 543'
- -Spot Class C from 60' Surface.
- -Install dry hole.

P&A mud between plugs. Closed Loop. All fluids to licensed facility.