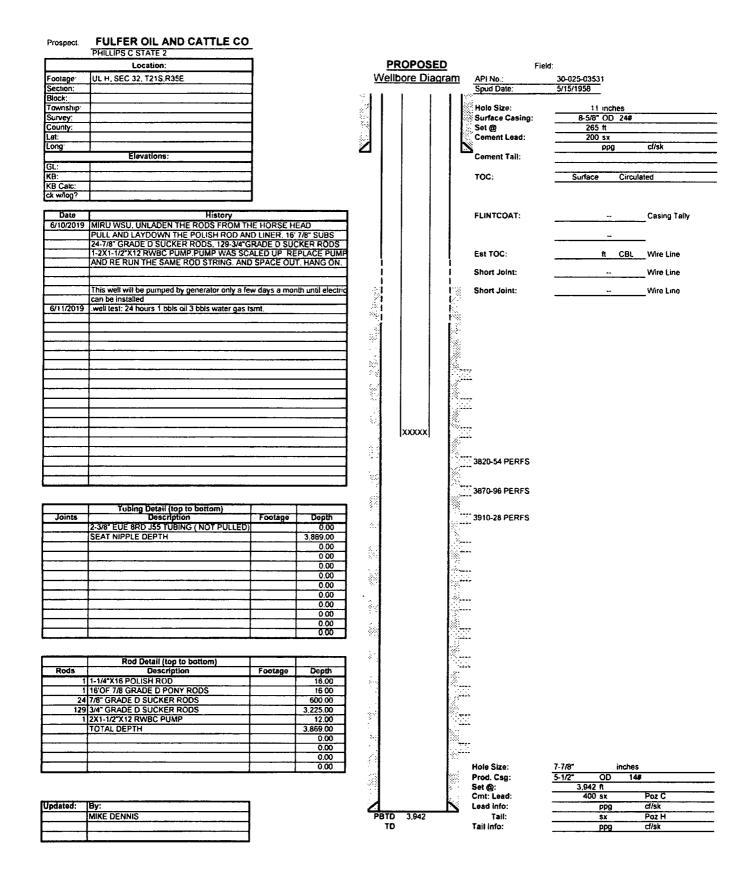

| Submit 1 Copy To Appropriate District                                                                                                                                                                                                                                                                                                                                                                                                                                    | State of New Mexico                                                              |                            | Form C-103               |  |
|--------------------------------------------------------------------------------------------------------------------------------------------------------------------------------------------------------------------------------------------------------------------------------------------------------------------------------------------------------------------------------------------------------------------------------------------------------------------------|----------------------------------------------------------------------------------|----------------------------|--------------------------|--|
| Office<br><u>District 1</u> – (575) 393-6161                                                                                                                                                                                                                                                                                                                                                                                                                             | Energy, Minerals and Natural Reso                                                | ources                     | Revised July 18, 2013    |  |
| 1625 N. French Dr., Hobbs, NM 88240<br>District II – (575) 748-1283                                                                                                                                                                                                                                                                                                                                                                                                      |                                                                                  | WELL API NO.               | 3002503531               |  |
| 811 S. First St., Artesia, NM 88210 OIL CONSERVATION DIVISION                                                                                                                                                                                                                                                                                                                                                                                                            |                                                                                  | ION 5 Indicate Tune o      |                          |  |
| District III – (505) 334-6178<br>1000 Rio Brazos Rd., Aztec, NM 87410                                                                                                                                                                                                                                                                                                                                                                                                    |                                                                                  |                            |                          |  |
|                                                                                                                                                                                                                                                                                                                                                                                                                                                                          | Santa Fe, NM 8750                                                                | 6. State Oil & Gas         | Lease No.                |  |
| 87505                                                                                                                                                                                                                                                                                                                                                                                                                                                                    | <u>ک</u>                                                                         | e,                         |                          |  |
| SUNDRY NOTI                                                                                                                                                                                                                                                                                                                                                                                                                                                              | CES AND REPORTS ON WELLO                                                         | 7. Lease Name or           | Unit Agreement Name      |  |
| (DO NOT USE THIS FORM FOR PROPOS<br>DIFFERENT RESERVOIR, USE "APPLIC                                                                                                                                                                                                                                                                                                                                                                                                     | ALS TO DRILL OR TO DEEPEN OF CLUG BACK<br>ATION FOR PERMIT" (FORM CLOD) FOR SUSH | TO A Phillips C State      |                          |  |
| PROPOSALS.)                                                                                                                                                                                                                                                                                                                                                                                                                                                              |                                                                                  | 8. Well Number             |                          |  |
| District IV – (505) 476-3460         Sundary Notices And Reports on Well         Notices And Reports on Well         87505         SUNDRY NOTICES AND REPORTS ON WELL         ON OF USE THIS FORM FOR PROPOSALS TO DRILL OR TO DEEPEN OF DUG BACK TO A         DIFFERENT RESERVOIR. USE "APPLICATION FOR PERMIT" (FORM CO) FOR SOCH         PROPOSALS.)         1. Type of Well: Oil Well       Gas Well       Other         2. Name of Operator       Other       Other |                                                                                  |                            | 9. OGRID Number          |  |
| Fulfer Oil & Cattle Co, LLC                                                                                                                                                                                                                                                                                                                                                                                                                                              |                                                                                  | 9. OGRID Numbe             | 9. OGRID Number 141402   |  |
| 3. Address of Operator                                                                                                                                                                                                                                                                                                                                                                                                                                                   |                                                                                  | 10. Pool name or V         | 10. Pool name or Wildcat |  |
| 101 E Panther Ave., PO Box 1224, Jal, NM 88252                                                                                                                                                                                                                                                                                                                                                                                                                           |                                                                                  | San Simon Yat              | San Simon Yates North    |  |
| 4. Well Location                                                                                                                                                                                                                                                                                                                                                                                                                                                         |                                                                                  |                            |                          |  |
| Unit Letter <u>H</u> :                                                                                                                                                                                                                                                                                                                                                                                                                                                   | 1650 feet from the <u>North</u> lin                                              | e and <u>660</u> feet from | the East line            |  |
| Section 32                                                                                                                                                                                                                                                                                                                                                                                                                                                               | Township 21 S Range 35                                                           |                            | County Lea               |  |
|                                                                                                                                                                                                                                                                                                                                                                                                                                                                          | 11. Elevation (Show whether DR, RKB, R                                           | Г, GR, etc.)               |                          |  |
|                                                                                                                                                                                                                                                                                                                                                                                                                                                                          |                                                                                  |                            |                          |  |
| 12 Check A                                                                                                                                                                                                                                                                                                                                                                                                                                                               | nnronriate Boy to Indicate Nature of                                             | Notice Penart or Other [   | Data                     |  |
| 12. Check Appropriate Box to Indicate Nature of Notice, Report or Other Data                                                                                                                                                                                                                                                                                                                                                                                             |                                                                                  |                            |                          |  |
| NOTICE OF INTENTION TO: SUBSEQUENT REPORT OF:                                                                                                                                                                                                                                                                                                                                                                                                                            |                                                                                  |                            |                          |  |
| PERFORM REMEDIAL WORK PLUG AND ABANDON AREMEDIAL WORK                                                                                                                                                                                                                                                                                                                                                                                                                    |                                                                                  |                            |                          |  |
|                                                                                                                                                                                                                                                                                                                                                                                                                                                                          |                                                                                  |                            |                          |  |
| PULL OR ALTER CASING DULTIPLE COMPL CASING/CEMENT JOB DOWNHOLE COMMINGLE                                                                                                                                                                                                                                                                                                                                                                                                 |                                                                                  |                            |                          |  |
|                                                                                                                                                                                                                                                                                                                                                                                                                                                                          |                                                                                  |                            |                          |  |
|                                                                                                                                                                                                                                                                                                                                                                                                                                                                          |                                                                                  |                            |                          |  |
| 13. Describe proposed or completed operations. (Clearly state all pertinent details, and give pertinent dates, including estimated date                                                                                                                                                                                                                                                                                                                                  |                                                                                  |                            |                          |  |
| of starting any proposed work). SEE RULE 19.15.7.14 NMAC. For Multiple Completions: Attach wellbore diagram of proposed completion or recompletion.                                                                                                                                                                                                                                                                                                                      |                                                                                  |                            |                          |  |
|                                                                                                                                                                                                                                                                                                                                                                                                                                                                          |                                                                                  |                            |                          |  |
| 1 Demoved and engine installed electric motor                                                                                                                                                                                                                                                                                                                                                                                                                            |                                                                                  |                            |                          |  |
| <ol> <li>Removed gas engine, installed electric motor</li> <li>Pulled rods and pump and reinstalled</li> </ol>                                                                                                                                                                                                                                                                                                                                                           |                                                                                  |                            |                          |  |
| 3. Loaded tubing, pump up ok, installed flowline                                                                                                                                                                                                                                                                                                                                                                                                                         |                                                                                  |                            |                          |  |
| 4. Return to production, by well test. See well schematic                                                                                                                                                                                                                                                                                                                                                                                                                |                                                                                  |                            |                          |  |
| 5. 24 HR test, 1 bbl oi, 3 bbl water, gas tstm.                                                                                                                                                                                                                                                                                                                                                                                                                          |                                                                                  |                            |                          |  |
|                                                                                                                                                                                                                                                                                                                                                                                                                                                                          |                                                                                  |                            |                          |  |
|                                                                                                                                                                                                                                                                                                                                                                                                                                                                          |                                                                                  |                            |                          |  |
|                                                                                                                                                                                                                                                                                                                                                                                                                                                                          |                                                                                  |                            |                          |  |
|                                                                                                                                                                                                                                                                                                                                                                                                                                                                          |                                                                                  |                            |                          |  |
|                                                                                                                                                                                                                                                                                                                                                                                                                                                                          |                                                                                  |                            |                          |  |
| Saud Datas                                                                                                                                                                                                                                                                                                                                                                                                                                                               |                                                                                  |                            | 7                        |  |
| Spud Date: 5/15/58                                                                                                                                                                                                                                                                                                                                                                                                                                                       | Rig Release Date:                                                                |                            |                          |  |
|                                                                                                                                                                                                                                                                                                                                                                                                                                                                          |                                                                                  |                            | _                        |  |
| L hereby certify that the information a                                                                                                                                                                                                                                                                                                                                                                                                                                  | bove is true and complete to the best of my                                      | knowledge and belief       |                          |  |
| Thereby certify that the information 2                                                                                                                                                                                                                                                                                                                                                                                                                                   | sove is the and complete to the best of my                                       | knowledge and benef.       |                          |  |
|                                                                                                                                                                                                                                                                                                                                                                                                                                                                          |                                                                                  |                            | , ,                      |  |
| SIGNATURE // //                                                                                                                                                                                                                                                                                                                                                                                                                                                          | TITLE_Production_Sup                                                             | ervisor DAT                | Έ <u>(φ) 24/2019</u>     |  |
| Type or print name Mike Deuts                                                                                                                                                                                                                                                                                                                                                                                                                                            | E-mail address: mdenr                                                            | iis3082a@gmail.com PHC     | NE: <u>432-940-1890</u>  |  |
| Type or print name <u>M:ke Devis</u> E-mail address: <u>mdennis3082q@gmail.com</u> PHONE: <u>432-940-1890</u><br>For State Use Only                                                                                                                                                                                                                                                                                                                                      |                                                                                  |                            |                          |  |
|                                                                                                                                                                                                                                                                                                                                                                                                                                                                          |                                                                                  |                            |                          |  |
| APPROVED BY: Kerry forthe TITLE Compliance Officer A DATE 7-18-19                                                                                                                                                                                                                                                                                                                                                                                                        |                                                                                  |                            |                          |  |
| Conditions of Approval (if any)                                                                                                                                                                                                                                                                                                                                                                                                                                          |                                                                                  |                            |                          |  |
|                                                                                                                                                                                                                                                                                                                                                                                                                                                                          |                                                                                  |                            |                          |  |
| P                                                                                                                                                                                                                                                                                                                                                                                                                                                                        | ц.                                                                               |                            |                          |  |
| • 2                                                                                                                                                                                                                                                                                                                                                                                                                                                                      |                                                                                  |                            |                          |  |