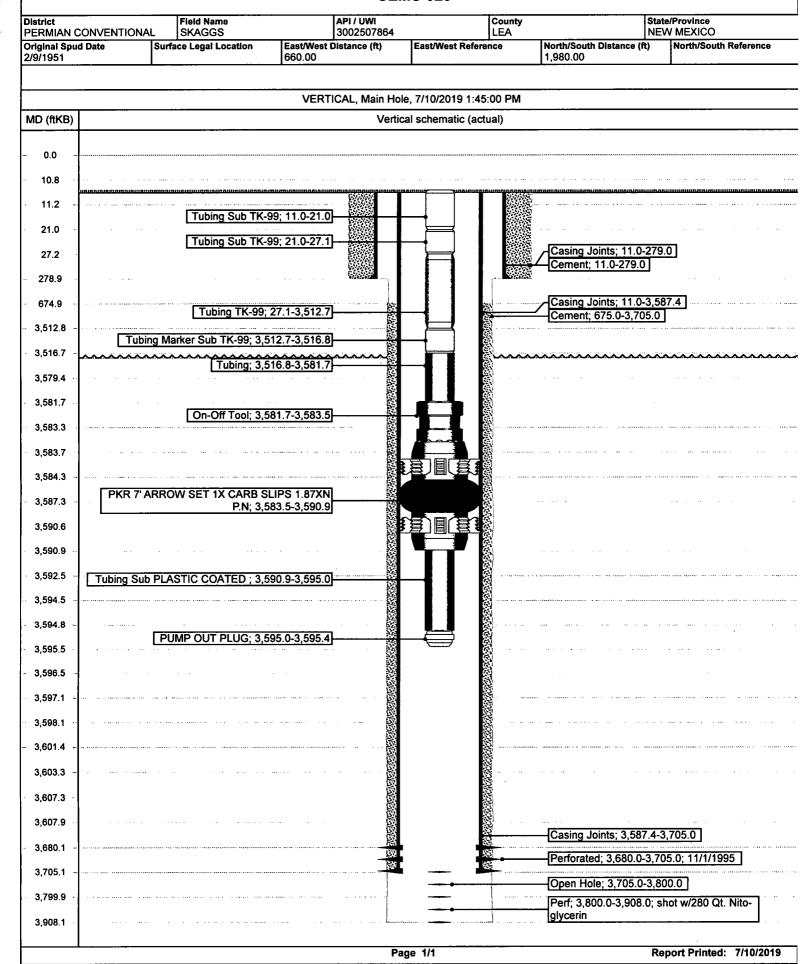

| Office Submit I Copy To Appropriate District                                                                                                                                                                                        | State of New Mexico                                 | Form C-103                           |
|-------------------------------------------------------------------------------------------------------------------------------------------------------------------------------------------------------------------------------------|-----------------------------------------------------|--------------------------------------|
| <u>District I</u> – (575) 393-6161                                                                                                                                                                                                  | Energy, Minerals and Natural Resources              | Revised July 18, 2013 WELL API NO.   |
| 1625 N. French Dr., Hobbs, NM 88240<br><u>District II</u> (575) 748-1283                                                                                                                                                            |                                                     | 30-025-07864                         |
| 811 S. First St., Artesia, NM 88210                                                                                                                                                                                                 | OIL CONSERVATION DIVISION                           | 5. Indicate Type of Lease            |
| <u>District III</u> – (505) 334-6178<br>1000 Rio Brazos Rd., Aztec, NM 87410                                                                                                                                                        | 1220 Score St. Francis Dr.                          | STATE FEE                            |
| District IV (505) 476 2460                                                                                                                                                                                                          | 111: 14 89 505<br>111: 14 ED                        | 6. State Oil & Gas Lease No.         |
| 87505                                                                                                                                                                                                                               | JUL WEL                                             | Federal Lease                        |
| 1220 S. St. Francis Dr., Santa Fe, NM 87505  SUNDRY NOTICES AND REPORTS ON WILL  (DO NOT USE THIS FORM FOR PROPOSALS TO DRILL OR TO DEFENDE REPUG BACK TO A DIFFERENT RESERVOIR. USE "APPLICATION FOR PERMIT" (FORM C-101) FOR SUCH |                                                     | 7. Lease Name or Unit Agreement Name |
|                                                                                                                                                                                                                                     |                                                     | SEMU Permain                         |
| PROPOSALS.)                                                                                                                                                                                                                         |                                                     | 0 177 11 37 1                        |
| Type of Well: Oil Well                                                                                                                                                                                                              |                                                     | 9. OGRID Number                      |
| ConocoPhillips Company                                                                                                                                                                                                              |                                                     | 217817                               |
| 3. Address of Operator                                                                                                                                                                                                              |                                                     | 10. Pool name or Wildcat             |
| P. O. Box 51810, Midland TX 79710                                                                                                                                                                                                   |                                                     | Skaggs; Grayburg                     |
| 4. Well Location                                                                                                                                                                                                                    |                                                     |                                      |
| Unit Letter <u>E</u>                                                                                                                                                                                                                | : <u>1980</u> feet from the <u>North</u> line and _ | 660 feet from the West line          |
| Section 30                                                                                                                                                                                                                          | Township 20S Range 38E                              | NMPM County Lea                      |
|                                                                                                                                                                                                                                     | 11. Elevation (Show whether DR, RKB, RT, GR, e      | etc.)                                |
|                                                                                                                                                                                                                                     |                                                     |                                      |
| 12. Check Appropriate Box to Indicate Nature of Notice, Report or Other Data                                                                                                                                                        |                                                     |                                      |
| 12. Check Appropriate Box to indicate retained, report of other Butt                                                                                                                                                                |                                                     |                                      |
| NOTICE OF INTENTION TO: SUBSEQUENT REPORT OF:                                                                                                                                                                                       |                                                     |                                      |
| PERFORM REMEDIAL WORK                                                                                                                                                                                                               |                                                     |                                      |
| TEMPORARILY ABANDON                                                                                                                                                                                                                 | <del></del>                                         | DRILLING OPNS. P AND A               |
| PULL OR ALTER CASING                                                                                                                                                                                                                |                                                     | EN1 JOB                              |
| DOWNHOLE COMMINGLE CLOSED-LOOP SYSTEM                                                                                                                                                                                               |                                                     |                                      |
| CLOSED-LOOP SYSTEM  OTHER:                                                                                                                                                                                                          |                                                     | air for LOV & MIT failure.           |
| 13. Describe proposed or completed operations. (Clearly state all pertinent details, and give pertinent dates, including estimated date                                                                                             |                                                     |                                      |
| of starting any proposed work). SEE RULE 19.15.7.14 NMAC. For Multiple Completions: Attach wellbore diagram of                                                                                                                      |                                                     |                                      |
| proposed completion or recompletion.                                                                                                                                                                                                |                                                     |                                      |
| ConocoPhillips Company has completed work to bring this well back onto injection because of a failed MIT on 2/12/19.                                                                                                                |                                                     |                                      |
| 6/26/19 RIH w/116 jts, 2.275" 4.7#, J-55 tbg & re-set @ 3595'.                                                                                                                                                                      |                                                     |                                      |
| 6/27/19 Ran MIT to 600#/35 mins - test held. Chart attached.                                                                                                                                                                        |                                                     |                                      |
| Attached is a current wellb                                                                                                                                                                                                         | ore schematic.                                      |                                      |
|                                                                                                                                                                                                                                     |                                                     |                                      |
|                                                                                                                                                                                                                                     |                                                     | _                                    |
|                                                                                                                                                                                                                                     |                                                     |                                      |
|                                                                                                                                                                                                                                     |                                                     |                                      |
|                                                                                                                                                                                                                                     |                                                     |                                      |
|                                                                                                                                                                                                                                     |                                                     |                                      |
| Γ                                                                                                                                                                                                                                   | <del></del>                                         |                                      |
| Spud Date:                                                                                                                                                                                                                          | Rig Release Date:                                   |                                      |
|                                                                                                                                                                                                                                     |                                                     |                                      |
|                                                                                                                                                                                                                                     |                                                     |                                      |
| I hereby certify that the information above is true and complete to the best of my knowledge and belief.                                                                                                                            |                                                     |                                      |
|                                                                                                                                                                                                                                     |                                                     |                                      |
| SIGNATURE TITLE Regulatory Coordinator DATE 7/10/19                                                                                                                                                                                 |                                                     |                                      |
| SIGNATURE DATE 7/10/19 DATE 7/10/19                                                                                                                                                                                                 |                                                     |                                      |
| Type or print name Rhonda Roge                                                                                                                                                                                                      | ers E-mail address: <u>rogerrs@con</u>              | nocophillips.com PHONE: 832-486-2737 |
| For State Use Only                                                                                                                                                                                                                  |                                                     |                                      |
| APPROVED BY: Xem                                                                                                                                                                                                                    | Jut TITLE Corpliance                                | Office A. DATE 7-18-19               |
| Conditions of Approval (if any):                                                                                                                                                                                                    | THE OF POWER                                        | DAIL 1 10 . (                        |
|                                                                                                                                                                                                                                     |                                                     |                                      |

## ConocoPhillips

## Schematic - Current

## **SEMU 026**