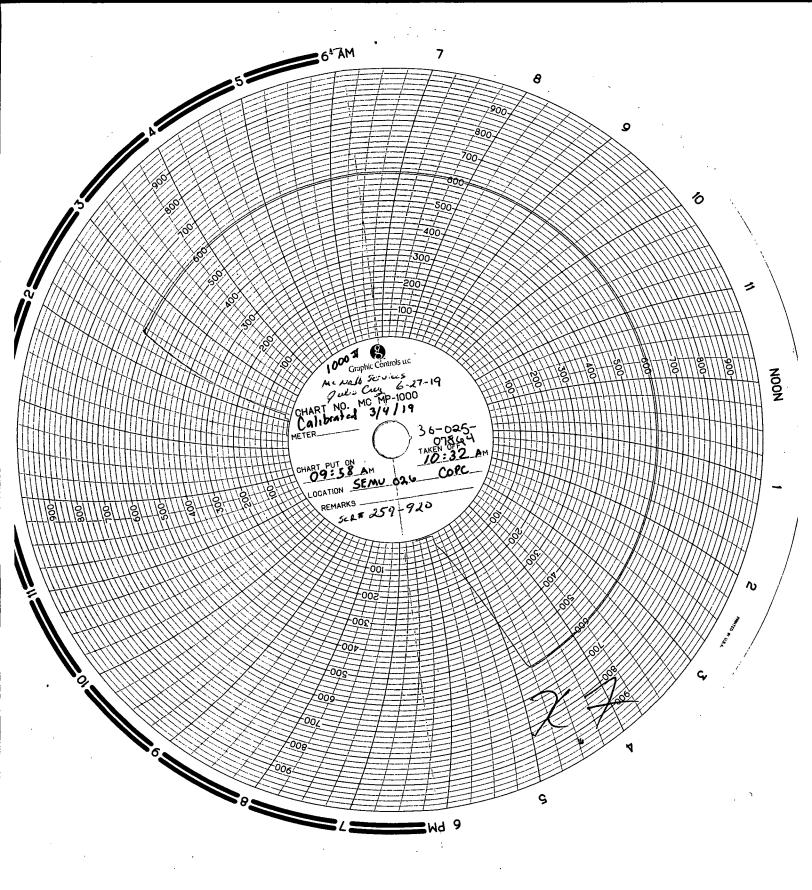

| Office Submit I Copy To Appropriate District                                                                                                                                                                                        | State of New Mexico                                 | Form C-103                           |
|-------------------------------------------------------------------------------------------------------------------------------------------------------------------------------------------------------------------------------------|-----------------------------------------------------|--------------------------------------|
| <u>District I</u> – (575) 393-6161                                                                                                                                                                                                  | Energy, Minerals and Natural Resources              | Revised July 18, 2013 WELL API NO.   |
| 1625 N. French Dr., Hobbs, NM 88240<br><u>District II</u> (575) 748-1283                                                                                                                                                            |                                                     | 30-025-07864                         |
| 811 S. First St., Artesia, NM 88210                                                                                                                                                                                                 | OIL CONSERVATION DIVISION                           | 5. Indicate Type of Lease            |
| <u>District III</u> – (505) 334-6178<br>1000 Rio Brazos Rd., Aztec, NM 87410                                                                                                                                                        | 1220 Score St. Francis Dr.                          | STATE FEE                            |
| District IV (505) 476 2460                                                                                                                                                                                                          | 111: 14 89 505<br>111: 14 ED                        | 6. State Oil & Gas Lease No.         |
| 87505                                                                                                                                                                                                                               | JUL WEL                                             | Federal Lease                        |
| 1220 S. St. Francis Dr., Santa Fe, NM 87505  SUNDRY NOTICES AND REPORTS ON WILL  (DO NOT USE THIS FORM FOR PROPOSALS TO DRILL OR TO DEFENDE REPUG BACK TO A DIFFERENT RESERVOIR. USE "APPLICATION FOR PERMIT" (FORM C-101) FOR SUCH |                                                     | 7. Lease Name or Unit Agreement Name |
|                                                                                                                                                                                                                                     |                                                     | SEMU Permain                         |
| PROPOSALS.)                                                                                                                                                                                                                         |                                                     | 0 177 11 37 1                        |
| Type of Well: Oil Well                                                                                                                                                                                                              |                                                     | 9. OGRID Number                      |
| ConocoPhillips Company                                                                                                                                                                                                              |                                                     | 217817                               |
| 3. Address of Operator                                                                                                                                                                                                              |                                                     | 10. Pool name or Wildcat             |
| P. O. Box 51810, Midland TX 79710                                                                                                                                                                                                   |                                                     | Skaggs; Grayburg                     |
| 4. Well Location                                                                                                                                                                                                                    |                                                     |                                      |
| Unit Letter <u>E</u>                                                                                                                                                                                                                | : <u>1980</u> feet from the <u>North</u> line and _ | 660 feet from the West line          |
| Section 30                                                                                                                                                                                                                          | Township 20S Range 38E                              | NMPM County Lea                      |
|                                                                                                                                                                                                                                     | 11. Elevation (Show whether DR, RKB, RT, GR, e      | etc.)                                |
|                                                                                                                                                                                                                                     |                                                     |                                      |
| 12. Check Appropriate Box to Indicate Nature of Notice, Report or Other Data                                                                                                                                                        |                                                     |                                      |
| 12. Check Appropriate Box to indicate retained, report of other Butt                                                                                                                                                                |                                                     |                                      |
| NOTICE OF INTENTION TO: SUBSEQUENT REPORT OF:                                                                                                                                                                                       |                                                     |                                      |
| PERFORM REMEDIAL WORK                                                                                                                                                                                                               |                                                     |                                      |
| TEMPORARILY ABANDON                                                                                                                                                                                                                 | <del></del>                                         | DRILLING OPNS. P AND A               |
| PULL OR ALTER CASING                                                                                                                                                                                                                |                                                     | EN1 JOB                              |
| DOWNHOLE COMMINGLE CLOSED-LOOP SYSTEM                                                                                                                                                                                               |                                                     |                                      |
| CLOSED-LOOP SYSTEM  OTHER:                                                                                                                                                                                                          |                                                     | air for LOV & MIT failure.           |
| 13. Describe proposed or completed operations. (Clearly state all pertinent details, and give pertinent dates, including estimated date                                                                                             |                                                     |                                      |
| of starting any proposed work). SEE RULE 19.15.7.14 NMAC. For Multiple Completions: Attach wellbore diagram of                                                                                                                      |                                                     |                                      |
| proposed completion or recompletion.                                                                                                                                                                                                |                                                     |                                      |
| ConocoPhillips Company has completed work to bring this well back onto injection because of a failed MIT on 2/12/19.                                                                                                                |                                                     |                                      |
| 6/26/19 RIH w/116 jts, 2.275" 4.7#, J-55 tbg & re-set @ 3595'.                                                                                                                                                                      |                                                     |                                      |
| 6/27/19 Ran MIT to 600#/35 mins - test held. Chart attached.                                                                                                                                                                        |                                                     |                                      |
| Attached is a current wellb                                                                                                                                                                                                         | ore schematic.                                      |                                      |
|                                                                                                                                                                                                                                     |                                                     |                                      |
|                                                                                                                                                                                                                                     |                                                     | _                                    |
|                                                                                                                                                                                                                                     |                                                     |                                      |
|                                                                                                                                                                                                                                     |                                                     |                                      |
|                                                                                                                                                                                                                                     |                                                     |                                      |
|                                                                                                                                                                                                                                     |                                                     |                                      |
| Γ                                                                                                                                                                                                                                   | <del></del>                                         |                                      |
| Spud Date:                                                                                                                                                                                                                          | Rig Release Date:                                   |                                      |
|                                                                                                                                                                                                                                     |                                                     |                                      |
|                                                                                                                                                                                                                                     |                                                     |                                      |
| I hereby certify that the information above is true and complete to the best of my knowledge and belief.                                                                                                                            |                                                     |                                      |
|                                                                                                                                                                                                                                     |                                                     |                                      |
| SIGNATURE TITLE Regulatory Coordinator DATE 7/10/19                                                                                                                                                                                 |                                                     |                                      |
| SIGNATURE DATE 7/10/19 DATE 7/10/19                                                                                                                                                                                                 |                                                     |                                      |
| Type or print name Rhonda Roge                                                                                                                                                                                                      | ers E-mail address: <u>rogerrs@con</u>              | nocophillips.com PHONE: 832-486-2737 |
| For State Use Only                                                                                                                                                                                                                  |                                                     |                                      |
| APPROVED BY: Xem                                                                                                                                                                                                                    | Jut TITLE Corpliance                                | Office A. DATE 7-18-19               |
| Conditions of Approval (if any):                                                                                                                                                                                                    | THE OF POWER                                        | DAIL 1 10 . (                        |
|                                                                                                                                                                                                                                     |                                                     |                                      |