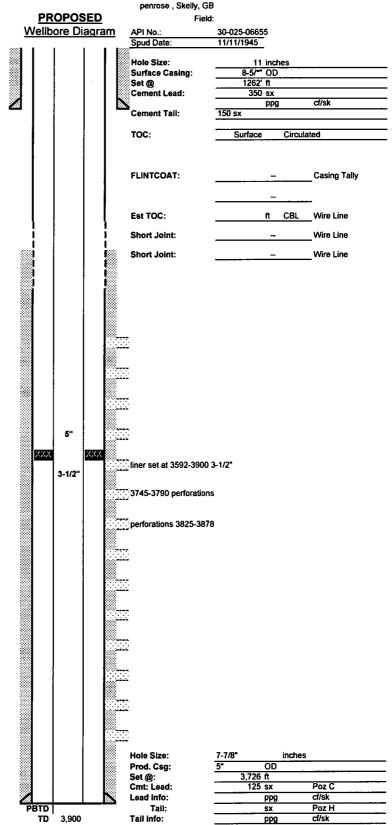

| Submit 1 Copy To Appropriate District Office District I = (575) 393-6161 En                                                                                                                                    | State of New Mexico                                 | Form C-103                                         |  |
|----------------------------------------------------------------------------------------------------------------------------------------------------------------------------------------------------------------|-----------------------------------------------------|----------------------------------------------------|--|
| <u>District I</u> – (575) 393-6161 En                                                                                                                                                                          | ergy, Minerals and Natural Resources                | Revised July 18, 2013 WELL API NO.                 |  |
| District I – (575) 393-6161<br>1625 N. French Dr., Hobbs, Na. 2240<br>District II – (575) 748-128<br>811 S. First St., Artes 100 88210                                                                         | H. CONCERNATION DIVIGION                            | 30-025-06655                                       |  |
| District II – (575) 748-128                                                                                                                                                                                    |                                                     | 5. Indicate Type of Lease                          |  |
| 1000 Rio Brazos Rd., Aztec, N. 197410                                                                                                                                                                          | 1220 South St. Francis Dr.                          | STATE  FEE                                         |  |
| 811 S. First St., Artes 104 88210 <u>District III</u> – (505) 33-6178 1000 Rio Brazos Rd., Aztec, 104 7410 <u>District IV</u> – (505) 476-3460 1220 S. St. Francis Dr., Santa Fe, N.  87505  SUNDRY NOTICES AN | Santa Fe, NM 87505                                  | 6. State Oil & Gas Lease No.                       |  |
| SUNDRY NOTICES AN                                                                                                                                                                                              | D REPORTS ON WELLS                                  | 7. Lease Name or Unit Agreement Name               |  |
| DIFFERENT RESERVOIR. USE "APPLICATION FOR PROPOSALS.)                                                                                                                                                          | DRILL OR TO DEEPEN OR PLUG BACK TO A                | State B                                            |  |
| 1. Type of Well: Oil Well  Gas Wel                                                                                                                                                                             | II Other                                            | 8. Well Number 1                                   |  |
| 2. Name of Operator Fulfer Oil & Cattle Ile                                                                                                                                                                    |                                                     | 9. OGRID Number<br>141402                          |  |
| 3. Address of Operator 101 E Panther, P.0 Jal N.M. 88252                                                                                                                                                       | O.Box 1227                                          | 10. Pool name or Wildcat Penrose skelly GB         |  |
| 4. Well Location                                                                                                                                                                                               |                                                     | remose skeny GB                                    |  |
| Unit Letter N : 990                                                                                                                                                                                            | feet from the south line and                        | 2310 feet from the west line                       |  |
| Section 18                                                                                                                                                                                                     | Township 21S Range 37E                              | NMPM LEACounty                                     |  |
| 11. Ele                                                                                                                                                                                                        | evation (Show whether DR, RKB, RT, GR, etc.         | .)                                                 |  |
|                                                                                                                                                                                                                | 3523'                                               | <u> </u>                                           |  |
| 12. Check Appropr                                                                                                                                                                                              | iate Box to Indicate Nature of Notice,              | Report or Other Data                               |  |
| NOTICE OF INTENTI                                                                                                                                                                                              | ON TO: SUE                                          | SSEQUENT REPORT OF:                                |  |
|                                                                                                                                                                                                                | AND ABANDON ☐ REMEDIAL WOR                          |                                                    |  |
| TEMPORARILY ABANDON  CHANG                                                                                                                                                                                     | GE PLANS 🔲 COMMENCE DR                              | ILLING OPNS. P AND A                               |  |
|                                                                                                                                                                                                                | PLE COMPL CASING/CEMEN                              | IT JOB 🔲                                           |  |
| DOWNHOLE COMMINGLE                                                                                                                                                                                             |                                                     |                                                    |  |
| CLOSED-LOOP SYSTEM  OTHER:                                                                                                                                                                                     | □ OTHER:                                            | П                                                  |  |
|                                                                                                                                                                                                                |                                                     | d give pertinent dates, including estimated date   |  |
|                                                                                                                                                                                                                | E RULE 19.15.7.14 NMAC. For Multiple Co             | empletions: Attach wellbore diagram of             |  |
| proposed completion or recompletion                                                                                                                                                                            | n.<br>y 15,2019 compliance Order list, on july 11th | 2010 we MIDLI WSLI and pulled Dods and             |  |
|                                                                                                                                                                                                                |                                                     | o and hooked portable power and tested the well or |  |
| • • •                                                                                                                                                                                                          |                                                     | e Gas TSTM at the present time. we have applied    |  |
|                                                                                                                                                                                                                |                                                     | 3 weeks, the well will be pumped by generator      |  |
|                                                                                                                                                                                                                | 9. we also are upgrading the battery We will        | include current well Bore schematic with this      |  |
| report.                                                                                                                                                                                                        |                                                     |                                                    |  |
|                                                                                                                                                                                                                |                                                     |                                                    |  |
|                                                                                                                                                                                                                |                                                     |                                                    |  |
|                                                                                                                                                                                                                |                                                     |                                                    |  |
|                                                                                                                                                                                                                |                                                     |                                                    |  |
|                                                                                                                                                                                                                |                                                     |                                                    |  |
| Spud Date: NA                                                                                                                                                                                                  | Rig Release Date: NA                                |                                                    |  |
| Spud Date.                                                                                                                                                                                                     | Rig Release Date.                                   |                                                    |  |
|                                                                                                                                                                                                                |                                                     |                                                    |  |
| I hereby certify that the information above is                                                                                                                                                                 | true and complete to the best of my knowledg        | ge and belief.                                     |  |
|                                                                                                                                                                                                                |                                                     |                                                    |  |
| SIGNATURE MILE DO MANIE                                                                                                                                                                                        | Operations Supervisor                               | DATE 7/17/2019                                     |  |
| SIGNATORE TILE SUMMER                                                                                                                                                                                          |                                                     |                                                    |  |
| Type or print name Mike Dennis                                                                                                                                                                                 | E-mail address: mdennis 3082                        | q@gmail.com PHONE: 575-395-9970                    |  |
| For State Use Only                                                                                                                                                                                             | _                                                   |                                                    |  |
| APPROVED BY: Yeary Firke                                                                                                                                                                                       | TITLE Compliance Of                                 | Price A DATE 7-25-19                               |  |
| Conditions of Approval (if and):                                                                                                                                                                               | <del></del>                                         |                                                    |  |

Fulfer Oil & Cattle LLC State B #1 Location: Footage: UL N, SEC 18, T21S, R 37E Section: Block: Township Survey: County l at: Long Elevations: 3,523 KB Calc ck w/log? History Date 7/17/2019 MIRU WSU, bleed down well and pull the polish rod, 14' of 3/4" grade D pony rods, 152-3/4" grade d sucker rods, and 12' 1-1/4" rwbc pump. nipple down the well head and install 3000# bop. Pull out of the hole w/ 114 Joints 2-3/8" eue 8rd J55 tubing, and 8 jts 2-1/16" Il tubing seat nipple and 1 jt 2-1/16" IJ mud anchor. Rig up stealth hydrotester and Test the tubing string in the hole. Replaced bad tubing rig down the tester, nopple down the BOP nippple up the well head. Run a new pump and the existing rid string. Space the well and hook up portable generator. Test the well ove night. Rig down the WSU. well test 2 bbls oil, 69 bbls water, Gas TSTM at present time.
we have applied to Xcel for power and was told we would have power
in 2-3 weeks. The well is returned to production. We are also are making battery changes.

|        | Tubing Detail (top to bottom) | 1       |          |
|--------|-------------------------------|---------|----------|
| Joints | Description                   | Footage | Depth    |
| 114    | 2-3/8" eue 8rd j55 tubing     |         | 3,582.00 |
| 8 jts  | 2-1/16 eue IJ tubing          |         | 252.00   |
| 1      | 2-1/16 seat nipple            |         | 1.00     |
|        | 2-1/16" IJ mud anchor         |         | 31.00    |
|        |                               |         | 0.00     |
|        | total Tubing depth            |         | 3,866.00 |
|        |                               |         | 0.00     |
|        |                               |         | 0.00     |
|        |                               |         | 0.00     |
|        | 1                             |         | 0.00     |
|        | 1                             |         | 0.00     |
|        | 1                             | 1 '     | 0.00     |

|      | Rod Detail (top to bottom)  |          |          |
|------|-----------------------------|----------|----------|
| Rods | Description                 | Footage  | Depth    |
| 1    | 1-1/4"x16' polish rod       | 8.00     | 8.00     |
| 14   | 14' of 3/4" pony subs       | 14.00    | 14.00    |
| 152  | 3/4" grade d sucker rods    | 3,800.00 | 3,800.00 |
| 1    | 1-1/2"x1-1/4"x12' RWBC pump | 12.00    | 12.00    |
|      |                             |          | 0.00     |
| to   | total rod string            |          | 3,834.00 |
|      |                             |          | 0.00     |
|      |                             |          | 0.00     |
|      |                             |          | 0.00     |
|      |                             |          | 0.00     |