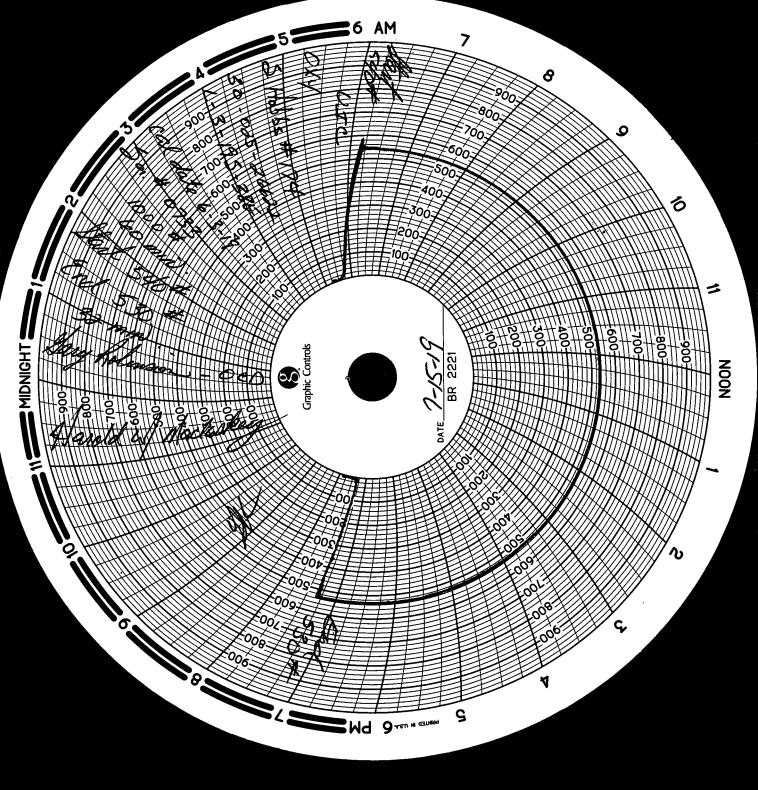

| d give pertinent dates, including estimated date mpletions: Attach wellbore diagram of  e and belief.  DATE           |  |  |  |  |



<u>District.I.</u> 1625 N. French Dr., Hobbs, NM 88240 Phone: (575) 393-6161 Fax: (575) 393-0720

## **State of New Mexico**

## **Energy, Minerals and Natural Resources Department** Oil Conservation Division Hobbs District Office

## **BRADENHEAD TEST REPORT**

| Operator Name OCCIDENTAL PERMIAN, LTD         |                                       |                  |                      |                                       |                                               | <sup>3</sup> API Number<br>30-025-26622 |                  |                  |               |  |  |
|-----------------------------------------------|---------------------------------------|------------------|----------------------|---------------------------------------|------------------------------------------