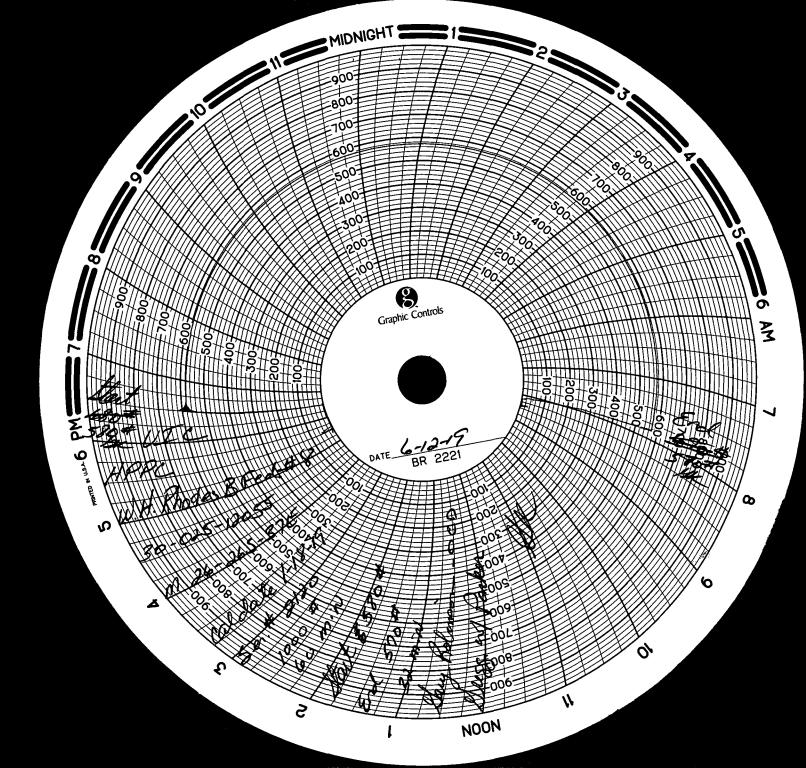

## **OBSERVED DATA**

|                     | (A)Surface | (B)Interm(1) | (C)Interm(2) | (D)Prod Csng | (E)Tubing                |
|---------------------|------------|--------------|--------------|--------------|--------------------------|
| ressure             | 0          | NA           | NA           | Q            | 0                        |
| low Characteristics |            |              |              |              |                          |
| Բայ                 | Y IQ       | Y/N          | Y / N        | Y IO         | CO2                      |
| Steady Flow         | · · Ø      | Y/N          | Y7 N         | Y / K        | WTR<br>GAS               |
| Surges              | YIO        | Y/N          | YIN          | YIO          | Type of Build            |
| Down to nothing     | - Crs      | YTN          | Y / N        | O/ N         | Injerted for             |
| Gas or Oil          | Y          | Y / N        | Y / N        | Y 10         | Waterfield if<br>applies |
| Water               | - S (O     | YIN          | Y / N        | YO           |                          |

Remarks - Please state for each string (A.B.C.D.E) pertinent information regarding bleed down or continuous build up if applies.

|                                     | OIL CONSERVATION DIVISION |    |  |
|-------------------------------------|---------------------------|----|--|
| Iname: RAMAN PRASMO                 | Entered into RBDMS        | MR |  |
| VP                                  | Re-test                   | R  |  |
| Address: rajun. fragant Chprine.com |                           |    |  |
| 7/22/19 Phone: 472-557 5067         |                           | 2  |  |
| Witness: Macy Kalenson              |                           |    |  |
| Witness: Alley Rolmoon              |                           |    |  |