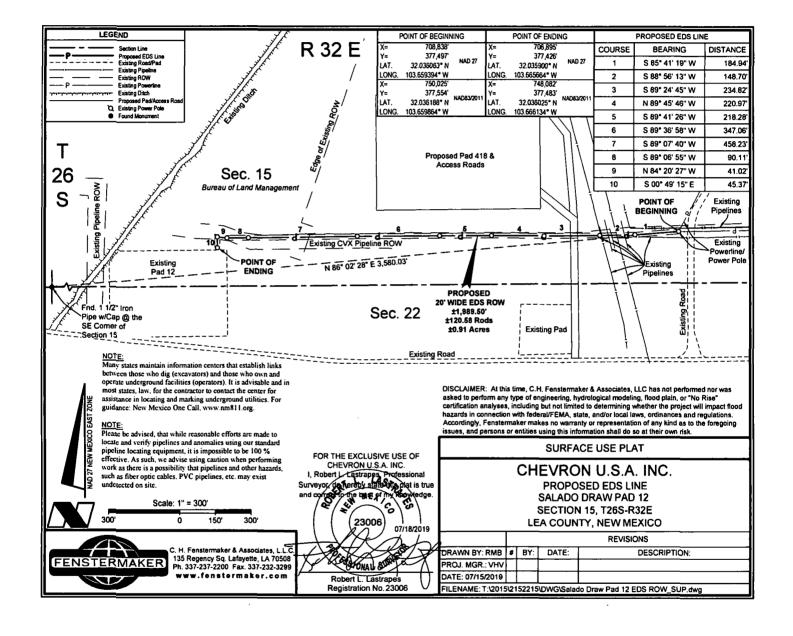

## 32. Additional remarks, continued

The proposed EDS ROW extension would allow for the needed power to be brought to the wells so that the electric submersible pumps could be installed.

A certified surface use plat is attached to this request.

**SD WE 15 FED P12 2H** 

Sec 15 T26S R32E Mer NMP SESW 52FSL 1410FWL

SD WE 15 FED P12 2H Sec 15 T26S R32E SESW 52FSL 1410FWL 32.035725 N Lat, 103.666840 W Lon