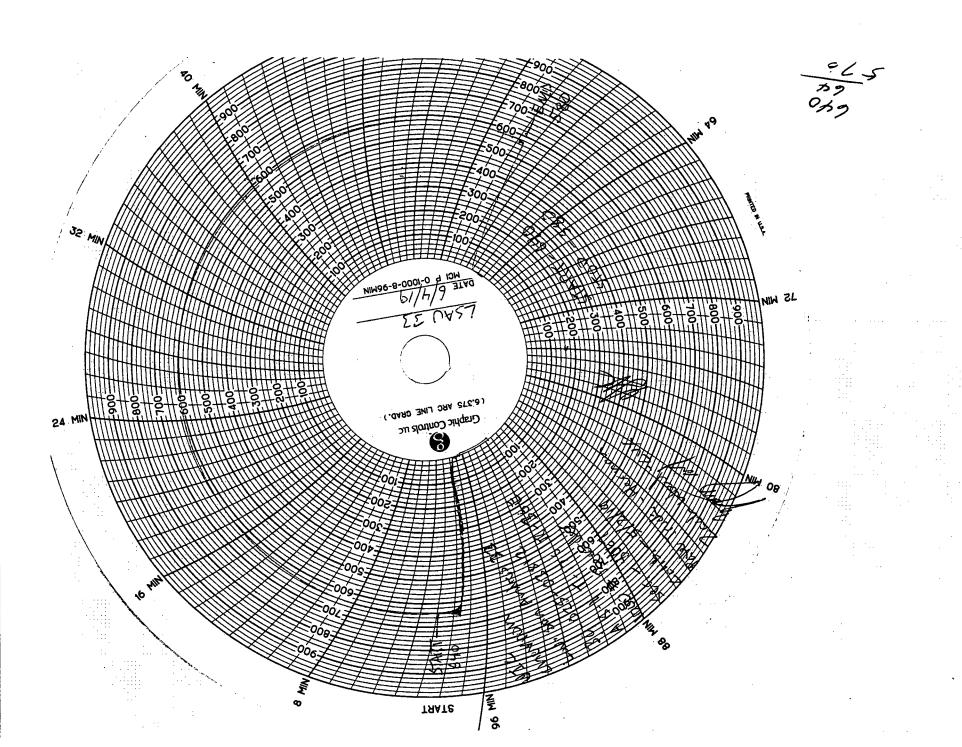

## State of New Mexico Energy, Minerals and Natural Resources

Form C-103 Revised July 18, 2013

| <u>District II</u> - (575) 748-1283<br>811 S. First St., Artesia, NM 88210                                                                                                                                                                                                        | Artesia NM 88210                                                                              |                                                      | WELL API NO.<br>VISION 30-025-03812 |                                                |  |
|-----------------------------------------------------------------------------------------------------------------------------------------------------------------------------------------------------------------------------------------------------------------------------------|-----------------------------------------------------------------------------------------------|------------------------------------------------------|-------------------------------------|------------------------------------------------|--|
| <u>District III</u> - (505) 334-6178<br>1000 Rio Brazos Rd., Aztec, NM 87410<br><u>District IV</u> - (505) 476-3460                                                                                                                                                               |                                                                                               | DIL CONSERVATION DIVISION 1220 South St. Francis Dr. |                                     | Type of Lease                                  |  |
| . 1220 S. St. Francis Dr., Santa Fe, NM 87505                                                                                                                                                                                                                                     |                                                                                               |                                                      |                                     | TE See FEE                                     |  |
|                                                                                                                                                                                                                                                                                   |                                                                                               |                                                      | 6. State Of                         | l & Gas Lease No.                              |  |
| SUNDRY NOTICES AND REPORTS ON WELLS                                                                                                                                                                                                                                               |                                                                                               |                                                      | 7. Lease N                          | ame or Unit Agreement Name                     |  |
| SUNDRY NOTICES AND REPORTS ON WELLS  (DO NOT USE THIS FORM FOR PROPOSALS TO DRILL OR TO FERN OR PLUG BACK  TO A DIFFERENT RESERVOIR. USE "APPLICATION FOR PERMIT" (2.5) (C-101) FOR  SUCH PROPOSALS.)  1. Type of Well: Oil Well  Gas Well  Other  INJ 4//2.  2. Name of Operator |                                                                                               |                                                      | OR LOVING                           | ON SA UNIT                                     |  |
| TO A DIFFERENT RESERVOIR. USE "APPLICATION FOR PERMIT" OF M.C101) FOR SUCH PROPOSALS.)  1. Type of Well: Oil Well: Gas Well Other INJ Aug.  2. Name of Operator CHEVRON MIDCONTINENT, L.P.  3. Address of Operator                                                                |                                                                                               |                                                      | 8. Well Nu                          | 8. Well Number                                 |  |
| 2. Name of Operator                                                                                                                                                                                                                                                               |                                                                                               |                                                      | 33                                  | 9. OGRID Number                                |  |
| CHEVRON MIDCONTINENT, L.P.                                                                                                                                                                                                                                                        | ₹.                                                                                            | EC 2019                                              | 9. OGNID                            | Number                                         |  |
| Address of Operator     6301 DEAUVILLE BLVD MIDLAND, TX 79706                                                                                                                                                                                                                     |                                                                                               | EIVED                                                |                                     | 10. Pool name or Wildcat LOVINGTON GRAYBURG SA |  |
| 4. Well Location                                                                                                                                                                                                                                                                  |                                                                                               |                                                      | ·                                   |                                                |  |
| Unit Letter A: 660 feet from to Section 1 Township                                                                                                                                                                                                                                | the NORTH line and 660 fo<br>17 S Range                                                       | eet from the EAST line<br>36E NMPM                   | County LEA                          |                                                |  |
| Gedicht i rownship                                                                                                                                                                                                                                                                | 11. Elevation (Show whe                                                                       |                                                      |                                     |                                                |  |
| <u> </u>                                                                                                                                                                                                                                                                          |                                                                                               |                                                      |                                     |                                                |  |
| NOTICE OF IN' PERFORM REMEDIAL WORK   TEMPORARILY ABANDON  PULL OR ALTER CASING  DOWNHOLE COMMINGLE                                                                                                                                                                               | Check Appropriate Box to<br>TENTION TO:<br>PLUG AND ABANDON<br>CHANGE PLANS<br>MULTIPLE COMPL | REMEDIA COMMEN                                       | SUBSEQUEN                           | IT REPORT OF: ALTERING CASING                  |  |
| CLOSED-LOOP SYSTEM  OTHER:                                                                                                                                                                                                                                                        | OTHER: ANNUAL MIT TEST                                                                        |                                                      |                                     |                                                |  |
| 13. Describe proposed or complestarting any proposed work). completion or recompletion.  CHEVRON U.S.A. INC HAS CHART ATTACHED.  **PLEASE NOTE THIS TEST                                                                                                                          | SEE RULE 19.15.7.14 NI                                                                        | MAC. For Multiple Co                                 | mpletions: Attach wel               |                                                |  |
| Spud Date:                                                                                                                                                                                                                                                                        | Rig Rele                                                                                      | ease Date:                                           |                                     |                                                |  |
| I hereby certify that the information about                                                                                                                                                                                                                                       | ove is true and complete to                                                                   | o the best of my know                                | ledge and belief.                   |                                                |  |
| SIGNATURE: JUNIO JUNY                                                                                                                                                                                                                                                             | т                                                                                             | ITLE: REGULATORY A                                   | ASSISTANT DATE:                     | 8/4/19                                         |  |
| Type or print name: Jessica Jones E-m                                                                                                                                                                                                                                             |                                                                                               |                                                      |                                     | • 1                                            |  |
| For State Use Only                                                                                                                                                                                                                                                                | ,                                                                                             |                                                      |                                     |                                                |  |
| U. VI                                                                                                                                                                                                                                                                             | ·                                                                                             | 1. CM                                                | DATE_                               | P-14-19                                        |  |
| APPROVED BY: My Mount (if any):                                                                                                                                                                                                                                                   | IIILE ( D)                                                                                    | Tellemer Office                                      | DATE_                               |                                                |  |