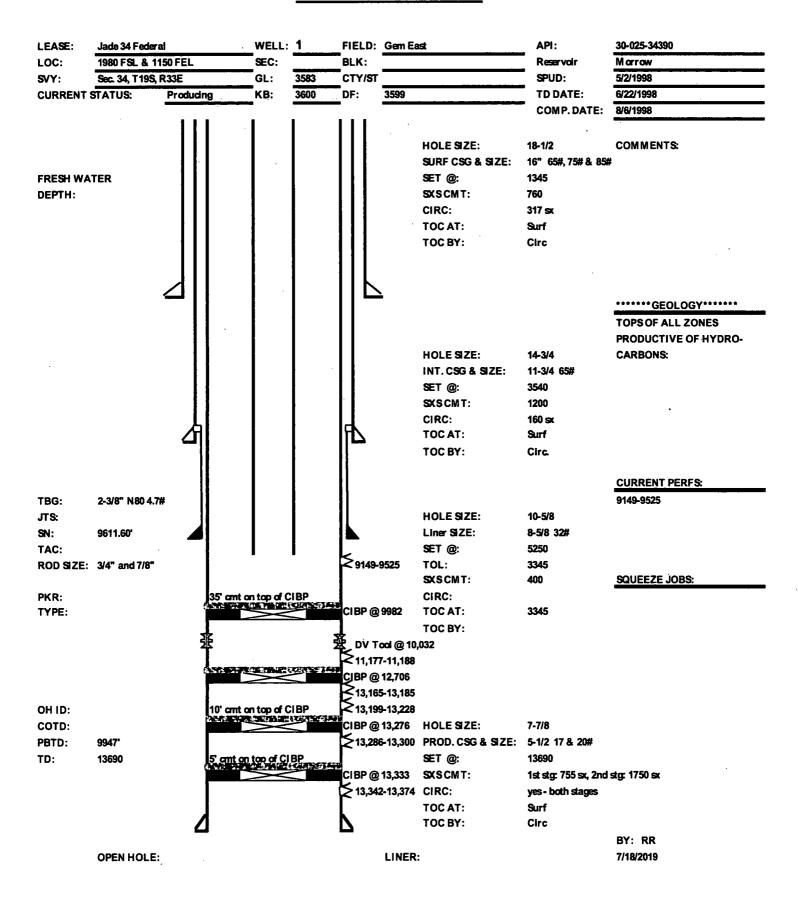

| SED ** BLM REVISED                                                        | ** BLM REVISED ** BLI<br>NOC) 9-6-19                                                  | REVISE POR REV                                 | CORD ONLY                                                       |  |

### Additional data for EC transaction #474053 that would not fit on the form

32. Additional remarks, continued

PERFORM MIT W/LESS THAN 10% PRESSURE DROP OVER 30 MIN

RDMO

\*NOTICE OF INTENT TO CONDUCT MIT FILED 7/18/2019\*

Page 5 of 9

# CURRENT/COMPLETED WELLBORE DIAGRAM



Page 5 of 9

# PROPOSED TEMORARILY ABANDONED WELLBORE DIAGRAM



#### **BUREAU OF LAND MANAGEMENT**

Carlsbad Field Office 620 East Greene Street Carlsbad, New Mexico 88220 575-234-5972

#### **Conditions of Approval for Temporary Abandonment of Wells**

**Definition:** A temporarily abandoned well is a completion that is not capable of production in paying quantities but which may have future value. Pursuant to 43 CFR 3162.3-4 (c), no well may be temporarily abandoned for more than 30 days without the prior approval of the authorized officer.

**Note:** TA status "will be effective for a period up to 1 year from the date of NOI approval and can be renewed annually thereafter" per IM NM-2016-017.

- A bridge plug (CIBP) must be installed 50 to 100 feet above any open perforations or open