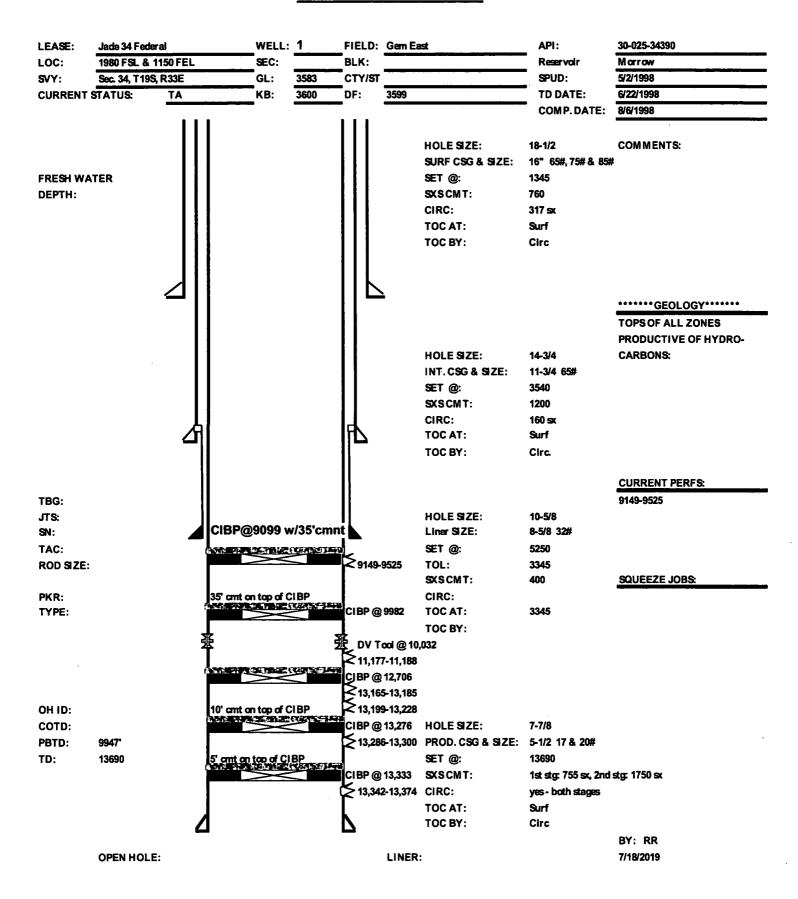

| SED ** BLM REVISED                                                        | ** BLM REVISED ** BLI<br>NOC) 9-6-19                                                  | REVISE POR REV                                 | CORD ONLY                                                       |  |

### Additional data for EC transaction #474053 that would not fit on the form

32. Additional remarks, continued

PERFORM MIT W/LESS THAN 10% PRESSURE DROP OVER 30 MIN

RDMO

\*NOTICE OF INTENT TO CONDUCT MIT FILED 7/18/2019\*

Page 5 of 9

# CURRENT/COMPLETED WELLBORE DIAGRAM



Page 5 of 9

# PROPOSED TEMORARILY ABANDONED WELLBORE DIAGRAM



#### **BUREAU OF LAND MANAGEMENT**

Carlsbad Field Office 620 East Greene Street Carlsbad, New Mexico 88220 575-234-5972

#### **Conditions of Approval for Temporary Abandonment of Wells**

**Definition:** A temporarily abandoned well is a completion that is not capable of production in paying quantities but which may have future value. Pursuant to 43 CFR 3162.3-4 (c), no well may be temporarily abandoned for more than 30 days without the prior approval of the authorized officer.

**Note:** TA status "will be effective for a period up to 1 year from the date of NOI approval and can be renewed annually thereafter" per IM NM-2016-017.

- A bridge plug (CIBP) must be installed 50 to 100 feet above any open perforations or open hole. The CIBP must be capped with either a minimum of 25 sacks