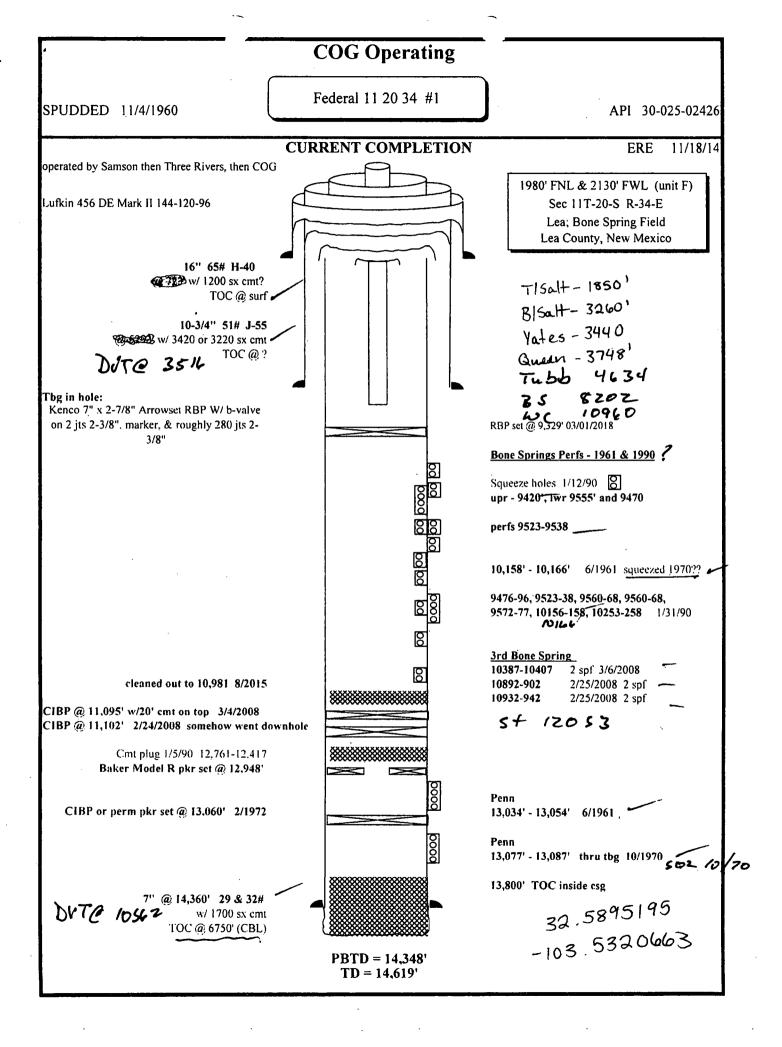

(Instructions SUB ) EGINTQ LEKE BLM REVISED \*\* BLM REVISED \*\* BLM REVISED FOR RECORD ONLY APPROVAL BY BLM

X7 NMOCD 9-6-19

| COG Op    | erating               |          |                    |
|-----------|-----------------------|----------|--------------------|
| Author:   | BCM & Associates, INC |          |                    |
| Weli Name | Federal 11-20-34      | Well No. | #1                 |
| Field     | Lea; Bone Spring      | API#:    | 30-025-02426       |
| County    | Lea                   | Prop #:  |                    |
| State     | New Mexico            | Zone:    | Bone Spring        |
| Spud Date | 11/4/1960             |          | Sec 11, T20S, R34E |
| GL        | 3654'                 |          | 1980' FNL 2310'FWL |

TD @ 14619

| Description | O.D.   | Grade | Weight | Depth  | Hole   | Cmt Sx | тос       |
|-------------|--------|-------|--------|--------|--------|--------|-----------|
| Surface Csg | 16     | H40   | 65#    | 723    | 24     | 1,200  | SURFACE   |
| Inter Csg   | 10 3/4 | J55   | 51#    | 5,293  | 13 3/4 | 3,620  | 7         |
| Prod Csg    | 7      | ?     | 29&32# | 14,360 | 9 5/8  | 1,700  | 6750' CBL |