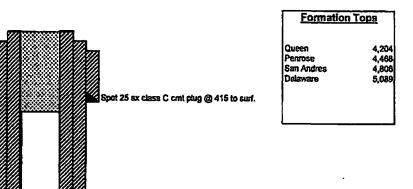

Puffer 1327
78 3279
7 R Formation Tops Formation Tops

٤, ٤.

4,204 4,468 4,806 5,089

**Current Wellbore Diagram:** 

KB: GL: 3,846

12-1/4" Hole /

8-5/8" 24# K-55 @ 362" Cmt w/ 250 sx (circ) /

7-7/8" Hote

Bad spot in 5-1/2" CSG @ 765"

Queen Penrose San Andres Delaware

4" 9.5/10.7# ULTFJ liner @ 5,100" Crnt w/ 150 sx (circ)

5-1/2" 15.5# K-55 @ 5,500" ~ Cmt w/ 1,150 sx (circ)

E Delaware perts; 5,156' - 5,246'

PBTD @ 5,448' TD @ 5,600'

2-3/8" TBG w/ PKR @ 5,097"

Not to Scale By: HJG 6/12/19

Well Name: East Corbin Delaware Unit #6
T79' FNL & 1943' FWL Sec. 21-18S-33E

County: Lat/Long: Lea, NM

API # Spud Date:

32.7380829, -103.6703262 NAD 83 30-025-30736

12/1/89 Compl. Date: 12/24/89

Proposed Wellbore Diagram;

KB: GL: 3,846'

12-1/4" Hole

8-5/8" 24# K-55 @ 382' Cmt w/ 250 sx (ctrc)

7-7/8" Hole

Bad spot in 5-1/2" CSG @ 785"

Spot 25 ax class C cmt plug @ 2,500 - 2,100"

4" 9.5/10.7# ULTFJ liner @ 5,100' Cml w/ 150 sx (circ)

5-1/2" 15.5# K-55 @ 5,500" Cmt w/ 1,150 sx (circ)

Not to Scale By: HJG 6/12/19