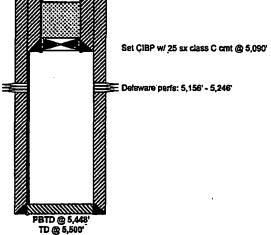

## East Corbin Delaware Unit #6 - P&A

SEC 21, T18S, R33E

API # 30-025-30736

- 1. Notify Regulatory Agency 24 hours prior to commencing work. MIRU well service unit and all necessary safety equipment.
- 2. ND WH, NU BOP, release PKR @ 5,097 and TOH laying down 2 3/8" IPC TBG.
- 3. Set 4" CIBP at 5,090'.
- 4. Tag CIBP, circulate plugging mud and spot 25 sx Class C on top of CIBP.
- 5. Pick up, spot a 25 sx class C cement plug from 2,500'-2,100'. Add. Spot 25 5x from 1427-
- 6. Pick up, spot 25 sx class C cement from 415' to surface.

1227,73

- 7. Cut off WH 3' below surface; Verify cement to surface.
- 8. Weld on P&A marker. Cut off anchors 3' below surface and clean location.

Well Name: East Corbin Delaware Unit #8
Location: 779' FNL & 1943' FWL Sec. 21-18S-33E Lea, NM 32.7380829, -103.6703262 NAD 83 County: Lat/Long: API# 30-025-30736 Spud Date: 12/1/89 Compl. Date: 12/24/89

Bad spot in 5-1/2" CSG @ 765"

Queen Penrose San Andres Delaware

4" 9.5/10.7# ULTFJ liner @ 5,100" Crnt w/ 150 sx (circ)

5-1/2" 15.5# K-55 @ 5,500" ~ Cmt w/ 1,150 sx (circ)

E Delaware perts; 5,156' - 5,246'

PBTD @ 5,448' TD @ 5,600'

2-3/8" TBG w/ PKR @ 5,097"

Not to Scale By: HJG 6/12/19

Well Name: East Corbin Delaware Unit #6
T79' FNL & 1943' FWL Sec. 21-18S-33E

County: Lat/Long: Lea, NM

API # Spud Date:

32.7380829, -103.6703262 NAD 83 30-025-30736

4" 9.5/10.7# ULTFJ liner @ 5,100' Cml w/ 150 sx (circ)

5-1/2" 15.5# K-55 @ 5,500" Cmt w/ 1,150 sx (circ)

Not to Scale By: HJG 6/12/19