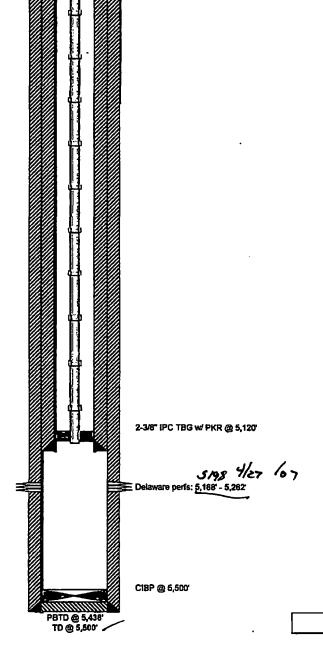

# eog resources

Pastler 1470 +/-Yetes 2800 +/-

# Formation Tops Queen 4,208 San Andres 4,812 Delaware 5,100

#### **Current Wellbore Diagram:**

KB: GL: 3,843'

> 12-1/4" Hote 8-5/8" 24# K-55 @ 46# Cmt w/ 280 ax (circ)

7-7/8" Hole \_

Bad spot in 5-1/2" CSG @ 725-788" /

SOZ

4° 9.5# ULTFJ finer @ 5,147' Cmt w/ 150 sx (circ)

5-1/2\* 15.5# K-55 @ 5,500' Cmt w/ 935 sx (circ)

> Not to Scale By: HJG 6/20/19