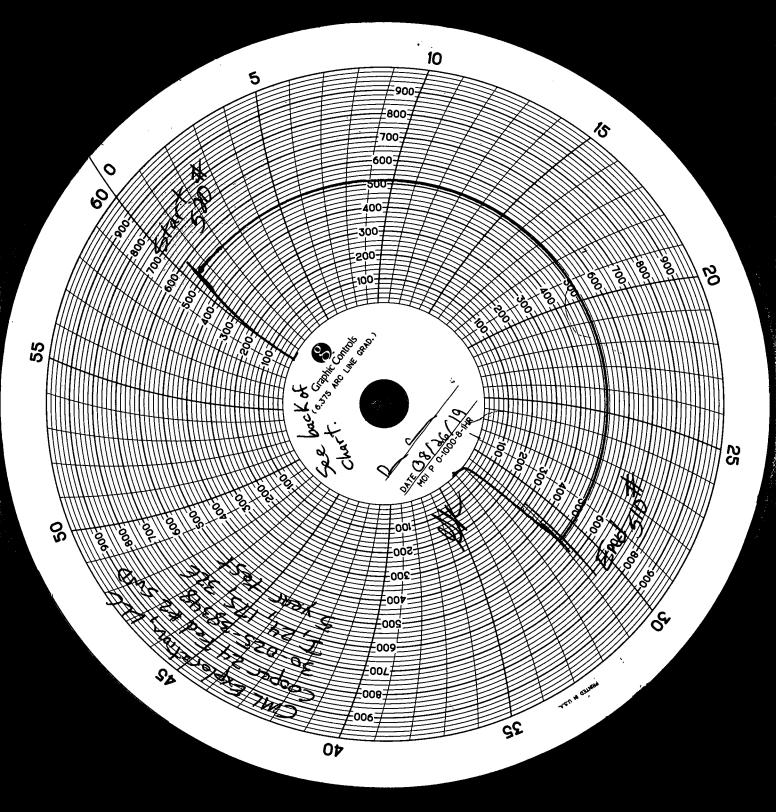

| Submit I Copy To Appropriate District                                                                                                                                                                                                                                                                                                                              | Form C-103                           |
|--------------------------------------------------------------------------------------------------------------------------------------------------------------------------------------------------------------------------------------------------------------------------------------------------------------------------------------------------------------------|--------------------------------------|
| Office<br>District L = (575) 303-6161                                                                                                                                                                                                                                                                                                                              | Revised July 18, 2013                |
| Submit I Copy To Appropriate District<br>Office<br>District 1 – (575) 393-6161<br>1625 N. French Dr., Hobbs, NM 88240<br>District II – (575) 748-1283                                                                                                                                                                                                              | WELL API NO.                         |
| District III – (575) 748-1283<br>811 S. First St., Artesia, No. 88210<br>District III – (505) 334-6178<br>2019OIL CONSERVATION DIVISION<br>1220 South St. Francis Dr.                                                                                                                                                                                              | 30-025-38348                         |
| $\frac{District III}{District III} - (505) 334-6178 \qquad 30 \qquad 1220 \text{ South St. Francis Dr.}$                                                                                                                                                                                                                                                           | 5. Indicate Type of Lease            |
| 1000 Rio Brazos Rd., Aztec, NM \$2000<br>District IV (505) 476 2460                                                                                                                                                                                                                                                                                                | 6. State Oil & Gas Lease No.         |
| District II - (575) 748-1283, 737<br>811 S. First St., Artesia, NM 88210<br>District III - (505) 334-6178<br>1000 Rio Brazos Rd., Aztec, NM 8401)<br>District IV - (505) 476-3460<br>1220 S. St. Francis Dr., Santa Fe, NM ECENNER Son WELLS<br>SUNDRY NOTICES AND REPORTS ON WELLS<br>(DO NOT USE THIS FORM FOR PROPOSALS TO DRILL OR TO DEEPEN OR PLUG BACK TO A | 0. State Off & Gas Lease No.         |
| SUNDRY NOTICES AND REPORTS ON WELLS                                                                                                                                                                                                                                                                                                                                | 7. Lease Name or Unit Agreement Name |
| (DO NOT USE THIS FORM FOR PROPOSALS TO DRILL OR TO DEEPEN OR PLUG BACK TO A DIFFERENT RESERVOIR. USE "APPLICATION FOR PERMIT" (FORM C-101) FOR SUCH PROPOSALS.)                                                                                                                                                                                                    | Cooper 24 Federal                    |
| 1. Type of Well: Oil Well Gas Well Other                                                                                                                                                                                                                                                                                                                           | 8. Well Number 2                     |
| 2. Name of Operator                                                                                                                                                                                                                                                                                                                                                | 9. OGRID Number 256512 (             |
| CML Exploration, LLC 3. Address of Operator                                                                                                                                                                                                                                                                                                                        | 10. Pool name or Wildcat             |
| P.O. Box 890, Snyder, Texas 79550                                                                                                                                                                                                                                                                                                                                  | SWD; Paddock 96190                   |
| 4. Well Location                                                                                                                                                                                                                                                                                                                                                   |                                      |
| Unit Letter I : 1650 feet from the South line and 810                                                                                                                                                                                                                                                                                                              | feet from the East line              |
| Section 24 Township 17S Range 32E                                                                                                                                                                                                                                                                                                                                  | NMPM Lea County                      |
| 11. Elevation (Show whether DR, RKB, RT, GR, etc.)                                                                                                                                                                                                                                                                                                                 |                                      |
| 4075' GL                                                                                                                                                                                                                                                                                                                                                           | ,<br>                                |
| 12. Check Appropriate Box to Indicate Nature of Notice, Report or Other Data                                                                                                                                                                                                                                                                                       |                                      |
|                                                                                                                                                                                                                                                                                                                                                                    |                                      |
| PERFORM REMEDIAL WORK PLUG AND ABANDON REMEDIAL WOR<br>TEMPORARILY ABANDON CHANGE PLANS COMMENCE DRI                                                                                                                                                                                                                                                               |                                      |
| TEMPORARILY ABANDON CHANGE PLANS COMMENCE DRI<br>PULL OR ALTER CASING MULTIPLE COMPL CASING/CEMEN                                                                                                                                                                                                                                                                  | — — —                                |
|                                                                                                                                                                                                                                                                                                                                                                    |                                      |
|                                                                                                                                                                                                                                                                                                                                                                    |                                      |
|                                                                                                                                                                                                                                                                                                                                                                    | adenhead & MIT 🛛 🛛                   |
| 13. Describe proposed or completed operations. (Clearly state all pertinent details, and give pertinent dates, including estimated date<br>of starting any proposed work). SEE RULE 19.15.7.14 NMAC. For Multiple Completions: Attach wellbore diagram of<br>proposed completion or recompletion.                                                                  |                                      |
|                                                                                                                                                                                                                                                                                                                                                                    |                                      |
| 8/26/2019 Performed bradenhead test and 5 year MIT test. See attached chart.                                                                                                                                                                                                                                                                                       |                                      |
| 6/20/2019 Tertormed oradennead test and 5 year With test. See attached chart.                                                                                                                                                                                                                                                                                      |                                      |
|                                                                                                                                                                                                                                                                                                                                                                    |                                      |
|                                                                                                                                                                                                                                                                                                                                                                    |                                      |
|                                                                                                                                                                                                                                                                                                                                                                    |                                      |
|                                                                                                                                                                                                                                                                                                                                                                    |                                      |
|                                                                                                                                                                                                                                                                                                                                                                    |                                      |
|                                                                                                                                                                                                                                                                                                                                                                    |                                      |
|                                                                                                                                                                                                                                                                                                                                                                    |                                      |
| Spud Date: Rig Release Date:                                                                                                                                                                                                                                                                                                                                       |                                      |
|                                                                                                                                                                                                                                                                                                                                                                    |                                      |
|                                                                                                                                                                                                                                                                                                                                                                    |                                      |
| I hereby certify that the information above is true and complete to the best of my knowledge and belief.                                                                                                                                                                                                                                                           |                                      |
|                                                                                                                                                                                                                                                                                                                                                                    |                                      |
| SIGNATUREDATEDATE8/28/2019                                                                                                                                                                                                                                                                                                                                         |                                      |
| Type or print name Nolan Von Roeder E-mail address: vonroedern@cmlexp.com PHONE: 325-574-6295                                                                                                                                                                                                                                                                      |                                      |
| For State Use Only                                                                                                                                                                                                                                                                                                                                                 |                                      |
| ADDROVED BY the let i nell in nell                                                                                                                                                                                                                                                                                                                                 | DATE 9-9-19                          |
| APPROVED BY: Low Kolusion TITLE Compliance Officer DATE 9-9-19<br>Conditions of Approval (if any):                                                                                                                                                                                                                                                                 |                                      |