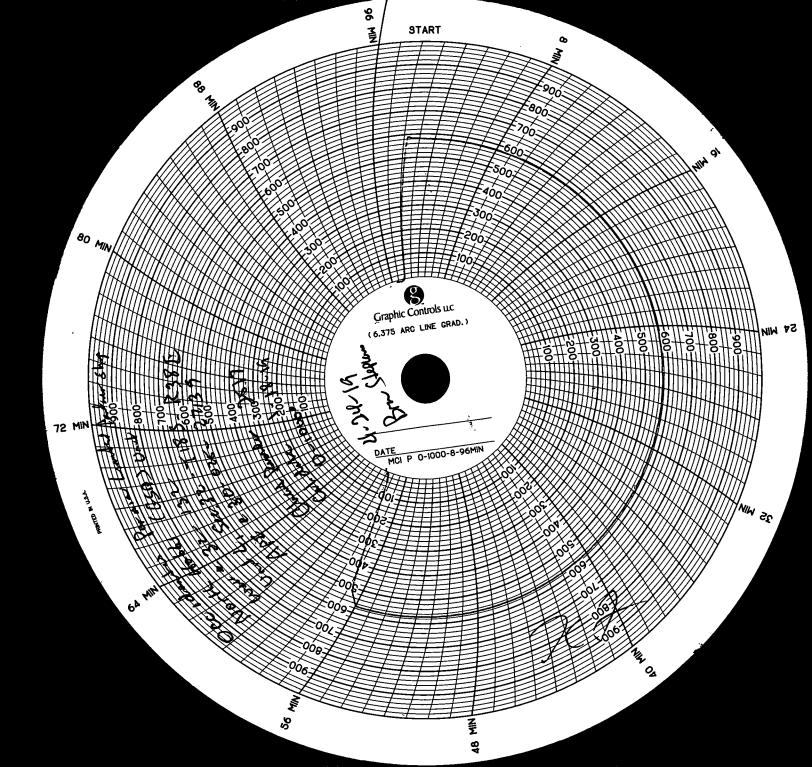

| Submit 1 Copy To Appropriate District<br>Office                                                                                                 | State of New Mexico                                                            | Form C-103                            |  |  |
|-------------------------------------------------------------------------------------------------------------------------------------------------|--------------------------------------------------------------------------------|---------------------------------------|--|--|
| District I – (575) 393-6161                                                                                                                     | Energy, Minerals and Natural Resources                                         | Revised July 18, 2013<br>WELL API NO. |  |  |
| 1625 N. French Dr., Hobbs, NM 88240<br><u>District II</u> – (575) 748-1283<br>811 S. First St., Artesia, NM 88210                               | 30-025-27139                                                                   |                                       |  |  |
| 811 S. First St., Artesia, NM 88210                                                                                                             | 5. Indicate Type of Lease                                                      |                                       |  |  |
| 1000 Rio Brazos Rd., Azte, 1087410                                                                                                              | District III = $(303)$ 334-0178 as was $(177)$ 1770 Nouth St. Francis Dr       |                                       |  |  |
| 1000 Rio Brazos Rd., Azer, 10087410<br><u>District IV</u> – (505) 47667430<br>1220 S. St. Francis Dr., Santa Fe, April 3<br>87505<br>SUNDRY NOT | 6. State Oil & Gas Lease No.                                                   |                                       |  |  |
| 87505<br>SUNDRY NOTIC                                                                                                                           | 7. Lease Name or Unit Agreement Name                                           |                                       |  |  |
| (DO NOT USE THIS FORM FOR <b>FIGURE</b> )<br>DIFFERENT RESERVOIR. USE APPLICAT<br>PROPOSALS.)                                                   | North Hobbs G/SA Unit                                                          |                                       |  |  |
| 1. Type of Well: Oil Well G                                                                                                                     | 8. Well Number 132                                                             |                                       |  |  |
| 2. Name of Operator<br>Occidental Permian LTD                                                                                                   | 9. OGRID Number<br>157984                                                      |                                       |  |  |
| 3. Address of Operator                                                                                                                          |                                                                                | 10. Pool name or Wildcat              |  |  |
| PO Box 4294 Houston, TX 772                                                                                                                     | 210                                                                            | Hobbs; (G/SA)                         |  |  |
| 4. Well Location                                                                                                                                |                                                                                |                                       |  |  |
| Unit Letter L :                                                                                                                                 | 1400 feet from the S line and                                                  | 1300 feet from the E line             |  |  |
| Section 32                                                                                                                                      | Township 18S Range 38E                                                         | NMPM County Lea                       |  |  |
|                                                                                                                                                 | <ol> <li>Elevation (Show whether DR, RKB, RT, GR, etc.<br/>3629' GL</li> </ol> | <i>;,</i> )                           |  |  |
| 12 Check An                                                                                                                                     | propriate Box to Indicate Nature of Notice                                     | Report or Other Data                  |  |  |
| -                                                                                                                                               |                                                                                | , Report of Other Data                |  |  |
| NOTICE OF INTI                                                                                                                                  |                                                                                | BSEQUENT REPORT OF:                   |  |  |
| —————————————————————————————————————                                                                                                           | PLUG AND ABANDON 🗍 🛛 REMEDIAL WOI<br>CHANGE PLANS 🗍 COMMENCE DE                | RK 🛛 ALTERING CASING 🗌                |  |  |
|                                                                                                                                                 |                                                                                |                                       |  |  |
|                                                                                                                                                 |                                                                                |                                       |  |  |
|                                                                                                                                                 | _                                                                              | _                                     |  |  |
| OTHER:                                                                                                                                          | ed operations. (Clearly state all pertinent details, and                       |                                       |  |  |
|                                                                                                                                                 | ). SEE RULE 19.15.7.14 NMAC. For Multiple Co                                   |                                       |  |  |
| 4/22/19: MIRU x NDWH x N                                                                                                                        | NUBOP. POOH 127 jts 2 7/8" tbg x 5 1/2" inj eo                                 | aujoment.                             |  |  |
|                                                                                                                                                 | 331' x dumped 30' cmt. RIH x tagged cmt @ 43                                   |                                       |  |  |
| 4/24/19: RIH 5 1/2" as1-x ir                                                                                                                    |                                                                                |                                       |  |  |
|                                                                                                                                                 | g @ 3773' x on/off tool. Ran MIT – chart attac                                 |                                       |  |  |
| 4/23/13:100 115 2 7/6 00                                                                                                                        |                                                                                |                                       |  |  |
|                                                                                                                                                 |                                                                                |                                       |  |  |
|                                                                                                                                                 |                                                                                |                                       |  |  |
|                                                                                                                                                 |                                                                                |                                       |  |  |
|                                                                                                                                                 |                                                                                |                                       |  |  |
|                                                                                                                                                 |                                                                                |                                       |  |  |
| Spud Date: 4/22/19                                                                                                                              | Rig Release Date: 4/25/19                                                      |                                       |  |  |
|                                                                                                                                                 |                                                                                |                                       |  |  |
|                                                                                                                                                 |                                                                                |                                       |  |  |
| I hereby certify that the information ab                                                                                                        | ove is true and complete to the best of my knowled                             | ge and belief.                        |  |  |
| $\wedge \wedge $         | 1                                                                              |                                       |  |  |
| signature 67200                                                                                                                                 | MOC TITLE Regulatory Specialist                                                | DATE09/06/2019                        |  |  |
| Type or print name April Hood                                                                                                                   | E-mail address:April_Hood@C                                                    | Dxy.com PHONE: 713-366-5771           |  |  |
| For State Use Only                                                                                                                              |                                                                                |                                       |  |  |
| APPROVED BY: Kerry Fe                                                                                                                           | TTLE C. O. A                                                                   | DATE 9-20-19                          |  |  |
| Conditions of Approval (if any):                                                                                                                |                                                                                |                                       |  |  |

Remarks - Please state for each string (A,B,C,D,E) pertinent information regarding bleed down or continuous build up if applies.

Post workow MIT Remarke Unit PDS Servarde 2017 Car 1-18-19 start 580 End 570