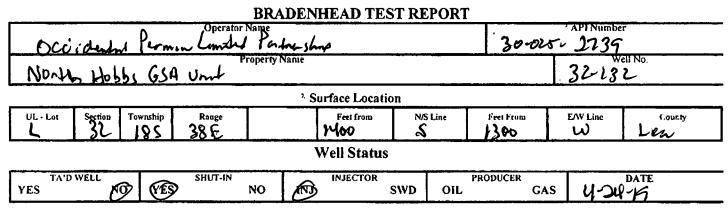

## **OBSERVED DATA**

|                      | (A)Surface | (B)Interm(1) | (C)Interm(2) | (D)Prod Csng | (E)Tubing                 |
|----------------------|------------|--------------|--------------|--------------|---------------------------|
| Pressure             | Ō          |              | /            | D            | 0                         |
| Flow Characteristics |            |              |              |              | CO2_                      |
| Puff                 | Y / 🕑      | Y/N          | Y / N        | ¥ / 🚱        |                           |
| Steady Flow          | Y / 🕥      | Y/N          | Y / N        | Y / O        | WTR                       |
| Surges               | Y / 🕑      | YÍN          | Y / N        | Y / 😚        | GAS                       |
| Down to nothing      | OT N       | Y/N          | Y/N          | (O/ N        | Injected for              |
| Gas or Oil           | Y/O        | Y/N          | Y/N          | Y IO         | Waterflood if<br>applies. |
| Water                | Y/®        | Y / N        | Y / N        | Y/ ®         | -                         |

Remarks - Please state for each string (A,B,C,D,E) pertinent information regarding bleed down or continuous build up if applies.

Post workow MIT Remarke Unit PDS Servarde 2017 Car 1-18-19 start 580 End 570