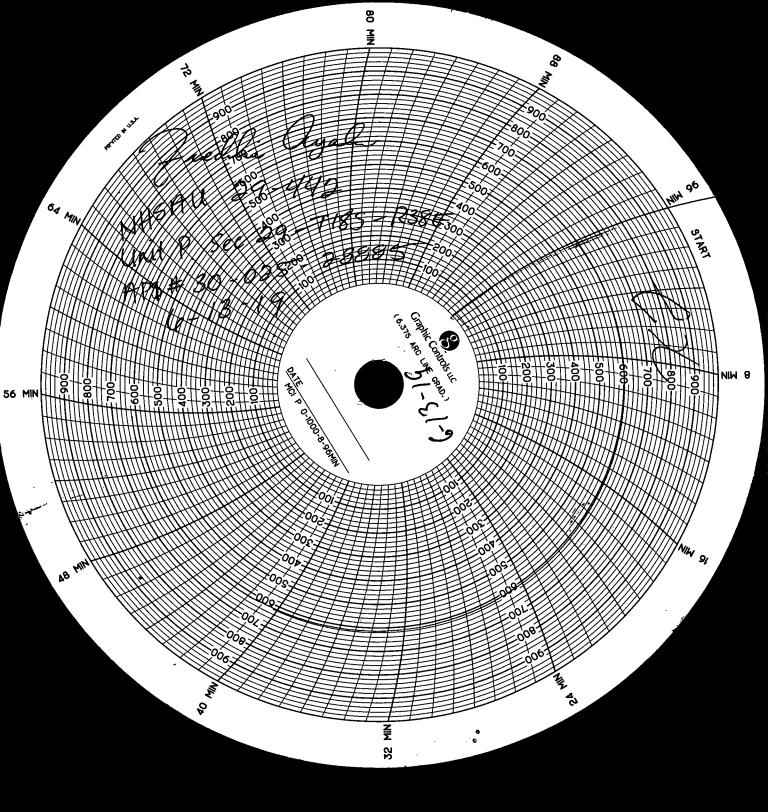

## **OBSERVED DATA**

|                      | (A)Surface | (B)Interm(1) | (C)Interm(2) | (D)Prod Csng | (E)Tubing                     |
|----------------------|------------|--------------|--------------|--------------|-------------------------------|
| Pressure             | $\bigcirc$ |              |              | $\odot$      | 0                             |
| Flow Characteristics |            |              |              |              | Not Inj                       |
| Puff                 | OB / N     | Y/N          | Y / N        | Y 🕐          | CO2 _ 0                       |
| Steady Flow          | Y/®        | Y/N          | Y / N        | Y/N          | WTR                           |
| Surges               | Y/Q)       | Y/N          | Y / N        | Y/N          | GAS<br>Type of Fluids         |
| Down to nothing      | CI N       | Y/N          | Y/N          | (C) N        | lajected for<br>Waterflood if |
| Gas or Oil           | Y/®        | Y / N        | Y / N        |              | applies.                      |
| Water                | Y/O        | Y/N          | Y / N        | Ϋ́/ℕ         | 7                             |

Remarks - Please state for each string (A,B,C,D,E) pertinent information regarding bleed down or continuous build up if applies.

Rev. Unit Ser # Cal #

Start - 600 psi End - 620 psi

| Signature:      |          | OIL CONSERVATION DIVISION<br>Entered into RBDMS |  |  |
|-----------------|----------|-------------------------------------------------|--|--|
| Printed name:   |          |                                                 |  |  |
| Title:          |          | Re-test                                         |  |  |
| E-mail Address: |          | · X F                                           |  |  |
| Date:           | Phone:   |                                                 |  |  |
|                 | Witness: |                                                 |  |  |