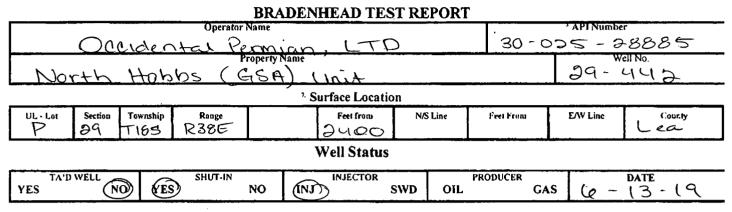

| Submit 1 Copy To Appropriate District State of New Mexico                                                                                                                                                                                                           | Form C-103                                                    |  |  |  |  |
|---------------------------------------------------------------------------------------------------------------------------------------------------------------------------------------------------------------------------------------------------------------------|---------------------------------------------------------------|--|--|--|--|
| Office<br><u>District I</u> – (575) 393-6161<br>Energy, Minerals and Natural Resources                                                                                                                                                                              | Revised July 18, 2013<br>WELL API NO.                         |  |  |  |  |
| 1625 N. French Dr., Hobbs, NM 88240<br><u>District II</u> – (575) 748-1283<br>811 S. First St. Artesia NM 88210<br>OIL CONSERVATION DIVISION                                                                                                                        | 30-025-28885                                                  |  |  |  |  |
| 811 S. First St., Artesia, NM 88210   OIL CONSERVATION DIVISION     District III – (505) 334-6178   1220 South St. Francis Dr.     1000 Rio Brazos Rd., Aztec, NM 87410   Santa Fe. NM 87410                                                                        | 5. Indicate Type of Lease<br>STATE X FEE                      |  |  |  |  |
|                                                                                                                                                                                                                                                                     |                                                               |  |  |  |  |
| District IV - (505) 476-3460<br>1220 S. St. Francis Dr., Santa Fe, NM<br>87505<br>SI NIDRY NOTICES AND REPORTS ON WELLSSEP 1 3 2019                                                                                                                                 |                                                               |  |  |  |  |
| SUNDRY NOTICES AND REPORTS ON WELLS<br>(DO NOT USE THIS FORM FOR PROPOSALS TO DRILL OR TO DEEPEN OR PLUG BACK TO<br>DIFFERENT RESERVOIR. USE "APPLICATION FOR PERMIT" (FORM C-101) FOR SECURITY<br>PROPOSALS.)<br>1. Type of Well: Oil Well Gas Well Other Injector | 7. Lease Name or Unit Agreement Name<br>North Hobbs G/SA Unit |  |  |  |  |
| PROPOSALS.)                                                                                                                                                                                                                                                         | 8. Well Number 442                                            |  |  |  |  |
| 1. Type of Well: Oil Well Gas Well Other Injector   2. Name of Operator                                                                                                                                                                                             | 9. OGRID Number                                               |  |  |  |  |
| Occidental Permian LTD                                                                                                                                                                                                                                              | 157984                                                        |  |  |  |  |
| 3. Address of Operator<br>PO Box 4294 Houston, TX 77210                                                                                                                                                                                                             | 10. Pool name or Wildcat                                      |  |  |  |  |
| 4. Well Location                                                                                                                                                                                                                                                    | Hobbs; (G/SA)                                                 |  |  |  |  |
| Unit Letter P: 1230 feet from the S line and                                                                                                                                                                                                                        | 220 feet from the Eline                                       |  |  |  |  |
| Section 29 Township 18S Range 38E                                                                                                                                                                                                                                   | NMPM County Lea                                               |  |  |  |  |
| 11. Elevation (Show whether DR, RKB, RT, GR, e<br>3643' GL                                                                                                                                                                                                          | tc.)                                                          |  |  |  |  |
|                                                                                                                                                                                                                                                                     |                                                               |  |  |  |  |
| 12. Check Appropriate Box to Indicate Nature of Notic                                                                                                                                                                                                               | e, Report or Other Data                                       |  |  |  |  |
|                                                                                                                                                                                                                                                                     | IBSEQUENT REPORT OF:                                          |  |  |  |  |
| PERFORM REMEDIAL WORK PLUG AND ABANDON REMEDIAL WORK TEMPORARILY ABANDON CHANGE PLANS COMMENCE D                                                                                                                                                                    |                                                               |  |  |  |  |
| PULL OR ALTER CASING MULTIPLE COMPL CASING/CEME                                                                                                                                                                                                                     | E DRILLING OPNS. P AND A                                      |  |  |  |  |
|                                                                                                                                                                                                                                                                     | · · · · ·                                                     |  |  |  |  |
|                                                                                                                                                                                                                                                                     | _                                                             |  |  |  |  |
| 13. Describe proposed or completed operations. (Clearly state all pertinent details,                                                                                                                                                                                | and give pertinent dates, including estimated date            |  |  |  |  |
| of starting any proposed work). SEE RULE 19.15.7.14 NMAC. For Multiple Completions: Attach wellbore diagram of proposed completion or recompletion.                                                                                                                 |                                                               |  |  |  |  |
| 5/29/19: MIRU x NDWH x NUBOP. 5/30/19: POOH 119 jts 3 1/2" tbg x 7" inj equipment. RIH 6 1/8" bit x tagged @ 4259'.                                                                                                                                                 |                                                               |  |  |  |  |
| RIH 7" cicr @3910'. 5/31/19: Pumped 100 sxs thixotropic cmt followed by class                                                                                                                                                                                       | ss c cmt. Pumped 65 bbls cmt into formation x                 |  |  |  |  |
| squeezed perfs to 2500 psi. Stung out of retainer x reversed out. 6/3/19 – 6/7                                                                                                                                                                                      | /19: Drilled cement from 3913' through old cibp               |  |  |  |  |
| to 4327'. RIH x tagged @ 4327'. 6/10/19: RIH 5 ½″ liner @4327'. Pumped 70 sxs 14.8# cmt x displaced w/ 24.5 bbls.                                                                                                                                                   |                                                               |  |  |  |  |
| Reversed out w/ 30 bbls. 6/11/19: RIH tagging liner top @ 3785' x tagging cmt inside liner @ 3845'. Drilled cmt from 3845'                                                                                                                                          |                                                               |  |  |  |  |
| down to 4322' 6/12/19: Ran CBL inside 5 ½" liner from 4327' to TOL @ 3785'. Shoot new perfs @ 4185' - 4288' w/ 272holes.                                                                                                                                            |                                                               |  |  |  |  |
| Performed 7 setting ppi job w/ 3000 gals 15% nefe acid.                                                                                                                                                                                                             |                                                               |  |  |  |  |
| 6/13/19: RIH 5 1/2" injection pkr @ 4094 x 12 2 7/8" tbg @ 4086 x 122 3 ½" t<br>RD x NDBOP x NUWH.                                                                                                                                                                  | bg @ 3694. Kan MIT – chart attached.                          |  |  |  |  |
| Spud Date: 5/29/19 Rig Release Date: 6/13/1                                                                                                                                                                                                                         | 9                                                             |  |  |  |  |
|                                                                                                                                                                                                                                                                     |                                                               |  |  |  |  |
| I hereby certify that the information above is true and complete to the best of my knowle                                                                                                                                                                           | dge and belief.                                               |  |  |  |  |
| $\cap$ in $\mathcal{C}$ $A$ ,                                                                                                                                                                                                                                       |                                                               |  |  |  |  |
| SIGNATURE UPIN SOUTH TITLE Regulatory Specialis                                                                                                                                                                                                                     | DATE 09/10/2019                                               |  |  |  |  |
| Type or print name April Hood E-mail address: April_Hood@<br>For State Use Only                                                                                                                                                                                     | Oxy.com PHONE: 713-366-5771                                   |  |  |  |  |
|                                                                                                                                                                                                                                                                     |                                                               |  |  |  |  |
| APPROVED BY: Kerry Forther TITLE C. O. A DATE 9-20-19                                                                                                                                                                                                               |                                                               |  |  |  |  |
| Conditions of Approval (if any)                                                                                                                                                                                                                                     |                                                               |  |  |  |  |
|                                                                                                                                                                                                                                                                     |                                                               |  |  |  |  |