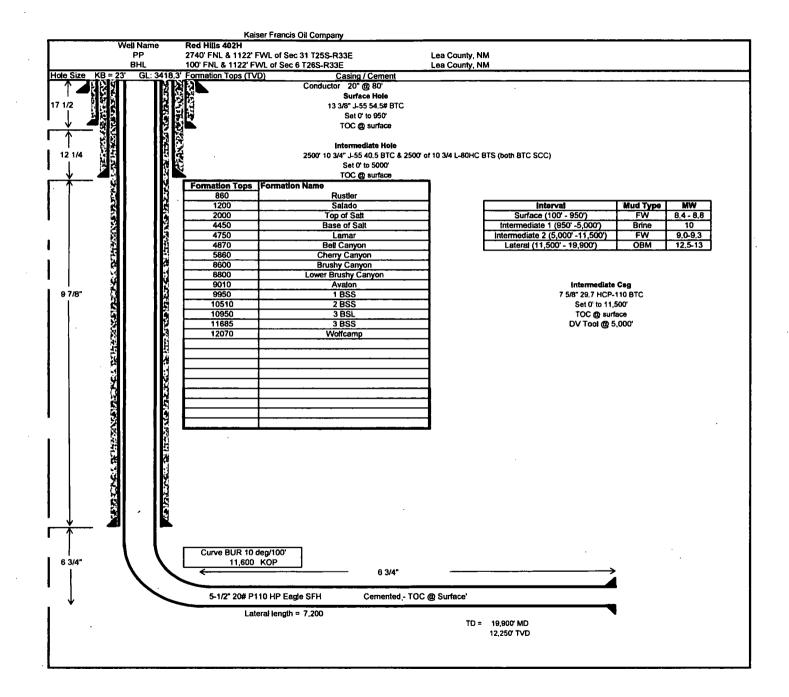

#### 32. Additional remarks, continued

9-7/8" hole size --> set 7-5/8" set to 11,500' 6-3/4" hole size --> set to 19,900'MD.

Attached is casing detail and updated WBD. Cement will be brought to surface on Surface hole, Intermediate I, and Intermediate II strings. Cement will be attempted to be brought to surface on the production string.