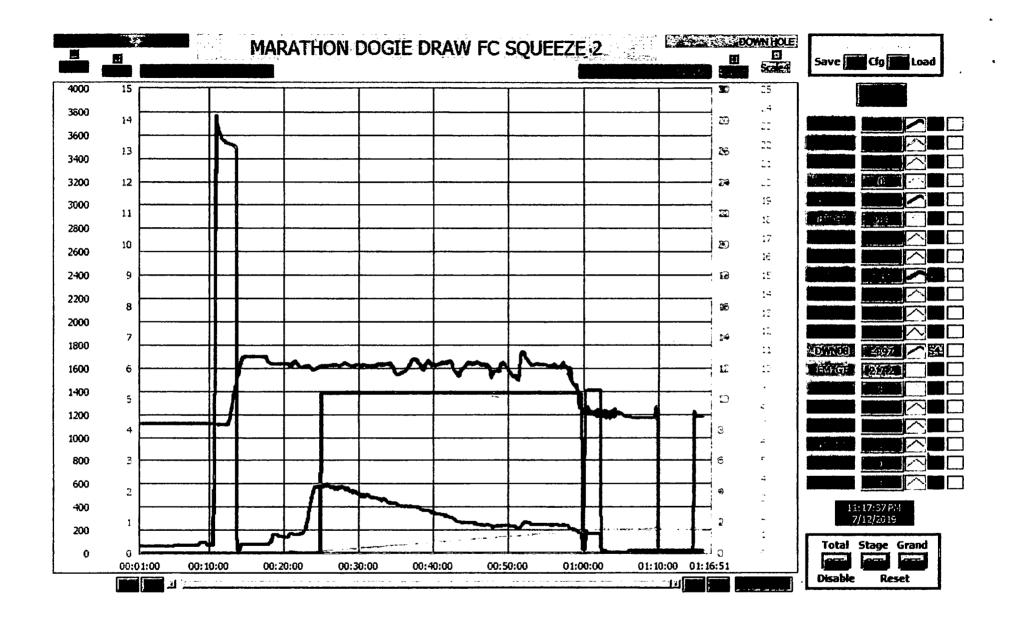

## Squeeze T-17118 County: Lea Supervisor: Dustin Rogers

|            | Cementing Job Log |                     |            |                 |                   |                                                                                       |  |  |  |  |  |  |
|------------|-------------------|---------------------|------------|-----------------|-------------------|---------------------------------------------------------------------------------------|--|--|--|--|--|--|
| Date       | Time              | Description         | Rate (BPM) | Volume<br>(BBL) | Pressure<br>(PSI) | Details of Operation and Procedure                                                    |  |  |  |  |  |  |
| 07/12/2019 | 10:23             | Start Cement        | 5          | 0               | 150               | begin down hole with 190 bbl @ 12.2 PPG                                               |  |  |  |  |  |  |
| 07/12/2019 | 17:00             | Arrived on Location |            |                 |                   | on location                                                                           |  |  |  |  |  |  |
| 07/12/2019 | 21:05             | Conduct Meetings    |            |                 |                   | rig up to second well meeting                                                         |  |  |  |  |  |  |
| 07/12/2019 | 21:30             | Conduct Meetings    |            |                 |                   | pre job jsa with crew                                                                 |  |  |  |  |  |  |
| 07/12/2019 | 21:40             | Other               |            |                 |                   | mix cc in 2 vac trucks                                                                |  |  |  |  |  |  |
| 07/12/2019 | 22:10             | Fill Lines          |            | <u> </u>        |                   | load lines with 2 bbl of fresh water                                                  |  |  |  |  |  |  |
| 07/12/2019 | 22:12             | Pressure Test       |            |                 | 3000              | test lines to 3000 psi                                                                |  |  |  |  |  |  |
| 07/12/2019 | 22:15             | Start Spacer        | 2          | 0               | 0                 | pump 10 bbl of fresh water ahead                                                      |  |  |  |  |  |  |
| 07/12/2019 | 22:22             | Spacer Complete     | 2          | 10              | 150               | end of spacer 10 bbl pumped cement batched up weight verified<br>by cm and mud scales |  |  |  |  |  |  |
| 07/12/2019 | 22:31             | Pressure Up         | 5          | 30              | 600               | increase in pressure up to 600 psi                                                    |  |  |  |  |  |  |
| 07/12/2019 | 23:00             | Cement Complete     | 5          | 190             | 200               | end of cement                                                                         |  |  |  |  |  |  |
| 07/12/2019 | 23:01             | Start Displacement  | 4          | 0               | 200               | 10 bbl fresh water behind                                                             |  |  |  |  |  |  |
| 07/12/2019 | 23:05             | Other               |            |                 |                   | shut down check for pressure and shut in well no pressure                             |  |  |  |  |  |  |
| 07/12/2019 | 23:10             | Conduct Meetings    |            |                 |                   | rig down jsa                                                                          |  |  |  |  |  |  |
| 07/13/2019 | 00:00             | Job Complete        |            |                 |                   |                                                                                       |  |  |  |  |  |  |