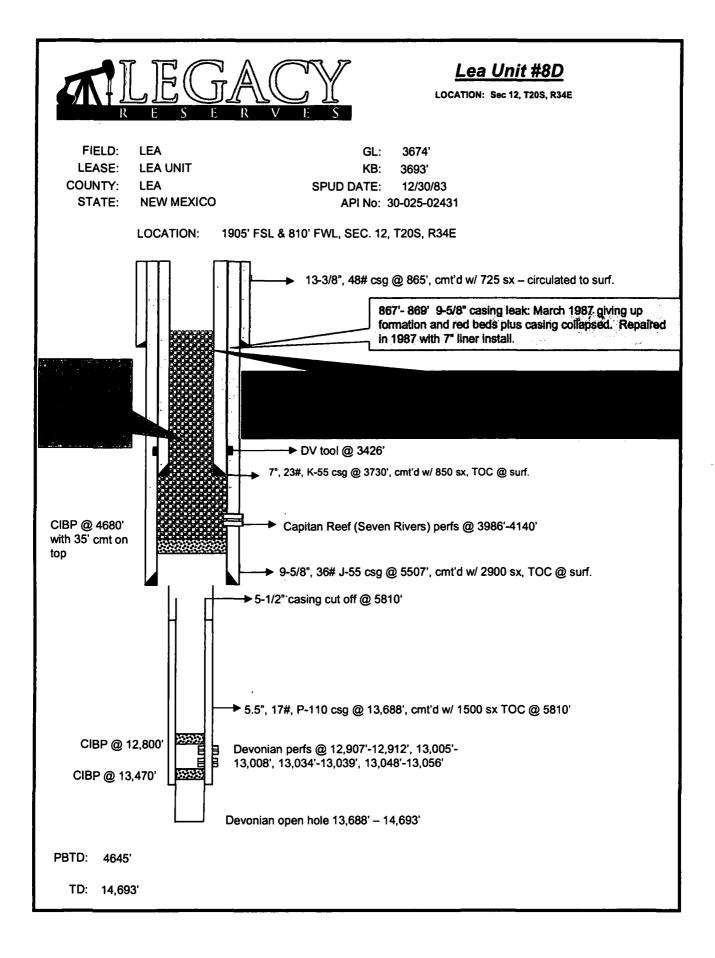

## UNITED STATES OF THE INTEREST SHAPE STATES. J BUREAU OF LAND MANAGEMENT SUNDRY NOTICES AND REPORTS ON VEICED Hobbs FORM OMB N Expires: J OMN N NMNM02127B

FORM APPROVED OMB NO. 1004-0137 Expires: January 31, 2018

| Do not use this form for proposals to drill or to re-enter an abandoned well. Use form 3160-3 (APD) for such proposals.                                                                                                                                                                                                                                                                                                                                                                                                                                                                                                                                                                                                                                                                                                                                                                                                                                                                                                                                                                                                                                                                    |                            |                           |                             | 6. If Indian, Allottee or Tribe Name                   |                  |
|--------------------------------------------------------------------------------------------------------------------------------------------------------------------------------------------------------------------------------------------------------------------------------------------------------------------------------------------------------------------------------------------------------------------------------------------------------------------------------------------------------------------------------------------------------------------------------------------------------------------------------------------------------------------------------------------------------------------------------------------------------------------------------------------------------------------------------------------------------------------------------------------------------------------------------------------------------------------------------------------------------------------------------------------------------------------------------------------------------------------------------------------------------------------------------------------|----------------------------|---------------------------|-----------------------------|--------------------------------------------------------|------------------|
| SUBMIT IN TRIPLICATE - Other instructions on page 2                                                                                                                                                                                                                                                                                                                                                                                                                                                                                                                                                                                                                                                                                                                                                                                                                                                                                                                                                                                                                                                                                                                                        |                            |                           |                             | 7. If Unit or CA/Agreement, Name and/or No. 8910064550 |                  |
| 1. Type of Well                                                                                                                                                                                                                                                                                                                                                                                                                                                                                                                                                                                                                                                                                                                                                                                                                                                                                                                                                                                                                                                                                                                                                                            |                            |                           |                             | 8. Well Name and No.<br>LEA UNIT SWD 08                | 8                |
| Oil Well Gas Well Other: INJECTION                                                                                                                                                                                                                                                                                                                                                                                                                                                                                                                                                                                                                                                                                                                                                                                                                                                                                                                                                                                                                                                                                                                                                         |                            |                           |                             |                                                        | <del></del> -    |
| I. Type of Well  ☐ Oil Well ☐ Gas Well ☑ Other: INJECTION  2. Name of Operator LEGACY RESERVES OPERATING LÆ-Mail: jsaenz@legacylp.com  OCT 17 2019                                                                                                                                                                                                                                                                                                                                                                                                                                                                                                                                                                                                                                                                                                                                                                                                                                                                                                                                                                                                                                         |                            |                           |                             | 9. API Well No.<br>30-025-02431-00-S1                  |                  |
| 3a. Address 303 W WALL SUITE 1600 MIDLAND, TX 79702  3b. Phone No. (inclu Ph: 432-689-520                                                                                                                                                                                                                                                                                                                                                                                                                                                                                                                                                                                                                                                                                                                                                                                                                                                                                                                                                                                                                                                                                                  |                            |                           | EIVED                       | 10. Field and Pool or Exploratory Area<br>LEA<br>SWD   |                  |
| 4. Location of Well (Footage, Sec., T., R., M., or Survey Description)                                                                                                                                                                                                                                                                                                                                                                                                                                                                                                                                                                                                                                                                                                                                                                                                                                                                                                                                                                                                                                                                                                                     |                            |                           |                             | 11. County or Parish, S                                | itate            |
| Sec 12 T20S R34E NWNE 810FNL 1980FEL                                                                                                                                                                                                                                                                                                                                                                                                                                                                                                                                                                                                                                                                                                                                                                                                                                                                                                                                                                                                                                                                                                                                                       |                            |                           |                             | LEA COUNTY, NM                                         |                  |
| 12. CHECK THE APPROPRIATE BOX(ES) TO INDICATE NATURE OF NOTICE, REPORT, OR OTHER DATA                                                                                                                                                                                                                                                                                                                                                                                                                                                                                                                                                                                                                                                                                                                                                                                                                                                                                                                                                                                                                                                                                                      |                            |                           |                             |                                                        |                  |
| TYPE OF SUBMISSION                                                                                                                                                                                                                                                                                                                                                                                                                                                                                                                                                                                                                                                                                                                                                                                                                                                                                                                                                                                                                                                                                                                                                                         | TYPE OF ACTION             |                           |                             |                                                        |                  |
| ☐ Notice of Intent                                                                                                                                                                                                                                                                                                                                                                                                                                                                                                                                                                                                                                                                                                                                                                                                                                                                                                                                                                                                                                                                                                                                                                         | ☐ Acidize ☐ 1              | Deepen                    | ☐ Production (Start/Resume) |                                                        | ■ Water Shut-Off |
| _                                                                                                                                                                                                                                                                                                                                                                                                                                                                                                                                                                                                                                                                                                                                                                                                                                                                                                                                                                                                                                                                                                                                                                                          | ☑ Alter Casing ☐           | Hydraulic Fracturing      | ☐ Reclama                   | ation                                                  | ■ Well Integrity |
| Subsequent Report                                                                                                                                                                                                                                                                                                                                                                                                                                                                                                                                                                                                                                                                                                                                                                                                                                                                                                                                                                                                                                                                                                                                                                          | Casing Repair              | New Construction          | ☐ Recomplete                |                                                        | □ Other          |
| ☐ Final Abandonment Notice                                                                                                                                                                                                                                                                                                                                                                                                                                                                                                                                                                                                                                                                                                                                                                                                                                                                                                                                                                                                                                                                                                                                                                 | ☐ Change Plans ☐ 1         | Plug and Abandon          | ☐ Temporarily Abandon       |                                                        |                  |
|                                                                                                                                                                                                                                                                                                                                                                                                                                                                                                                                                                                                                                                                                                                                                                                                                                                                                                                                                                                                                                                                                                                                                                                            | ☐ Convert to Injection ☐ I | Plug Back                 | ■ Water Disposal            |                                                        |                  |
| following completion of the involved operations. If the operation results in a multiple completion or recompletion in a new interval, a Form 3160-4 must be filed once testing has been completed. Final Abandonment Notices must be filed only after all requirements, including reclamation, have been completed and the operator has determined that the site is ready for final inspection.  MIRU. POH with injection tubing and packer and laid down. PU 6-1/8" bit and tagged up at surface. Changed to 6" bit and tagged at 819'. Cleaned out to 847' getting returns of formation, scale, and metal, bit bouncing. Changed over to 4-3/4" bit and tagged up 845'. Cleaned out to 847' no change. Changed over to 2-7/8" notched collar, same results. RIH with impression block. Impression block shows two deep marks directly across from each other (180 degrees), showing casing collapsed. RIH with 6" tapered mill and tagged at 847'. Mill plugged off. RIH with 6" shoe and tagged at 847'. Work down to 849' and shoe plugged off. Worked 6" mill at surface. RIH with 6-1/8" bit and tagged at 844'. Washed down to 849.5', metal in returns. Lost circulation and POOH. |                            |                           |                             |                                                        |                  |
| 14. I hereby certify that the foregoing is true and correct.  Electronic Submission #484003 verified by the BLM Well Information System  For LEGACY RESERVES OPERATING LP, sent to the Hobbs  Committed to AFMSS for processing by PRISCILLA PEREZ on 09/19/2019 (19PP2790SE)                                                                                                                                                                                                                                                                                                                                                                                                                                                                                                                                                                                                                                                                                                                                                                                                                                                                                                              |                            |                           |                             |                                                        |                  |
| Name (Printed/Typed) JOHN SAE                                                                                                                                                                                                                                                                                                                                                                                                                                                                                                                                                                                                                                                                                                                                                                                                                                                                                                                                                                                                                                                                                                                                                              | Title OPERAT               | Title OPERATIONS ENGINEER |                             |                                                        |                  |
| Signature (Electronic S                                                                                                                                                                                                                                                                                                                                                                                                                                                                                                                                                                                                                                                                                                                                                                                                                                                                                                                                                                                                                                                                                                                                                                    | Date 09/19/20              | Date 09/19/2019           |                             |                                                        |                  |
| THIS SPACE FOR FEDERAL OR STATE OFFICE USE                                                                                                                                                                                                                                                                                                                                                                                                                                                                                                                                                                                                                                                                                                                                                                                                                                                                                                                                                                                                                                                                                                                                                 |                            |                           |                             |                                                        |                  |
| Approved By  Conditions of approval, if any, are attached. Approval of this notice does not warrant or certify that the applicant holds legal or equitable title to those rights in the subject lease which would entitle the applicant to conduct operations thereon.                                                                                                                                                                                                                                                                                                                                                                                                                                                                                                                                                                                                                                                                                                                                                                                                                                                                                                                     |                            | or Jo                     | <b>Dted fo</b><br>nathon Si | r Record<br>hepard<br>d Office                         | OCIJateO 8 2019  |
| Title 18 U.S.C. Section 1001 and Title 43 U.S.C. Section 1212, make it a crime for any person knowingly and willfully to make to any department or agency of the United States any false, fictitious or fraudulent statements or representations as to any matter within its jurisdiction.                                                                                                                                                                                                                                                                                                                                                                                                                                                                                                                                                                                                                                                                                                                                                                                                                                                                                                 |                            |                           |                             |                                                        |                  |