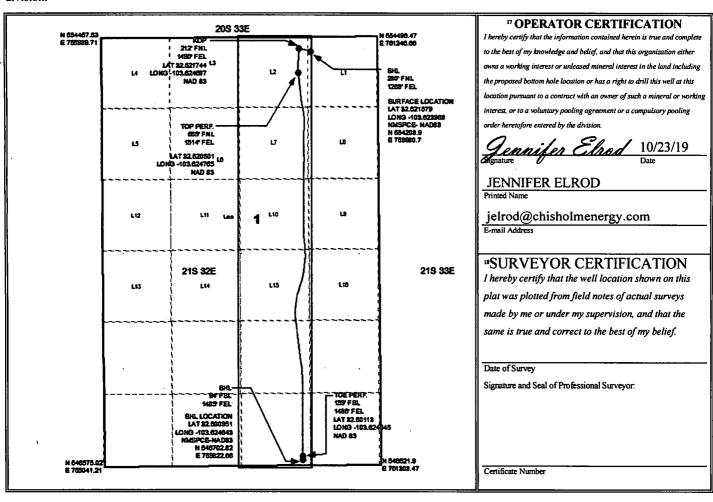

## WELL LOCATION AND ACREAGE DEDICATION

| <sup>1</sup> API Number<br>30-025-44851 |                         |                                                          |                             | <sup>2</sup> Pool Cod<br>98282 | e                      | <sup>3</sup> Pool Name<br>WC-025 G-08 S213201D; WOLFCAMP |               |                |                                 |        |
|-----------------------------------------|-------------------------|----------------------------------------------------------|-----------------------------|--------------------------------|------------------------|----------------------------------------------------------|---------------|----------------|---------------------------------|--------|
| <sup>4</sup> Property Code              |                         |                                                          |                             | MINIS 1 FED COM WCA            |                        |                                                          |               |                | 6 Well Number<br>10H            |        |
| <sup>7</sup> OGRID No.<br>372137        |                         | <sup>8</sup> Operator Name CHISHOLM ENERGY OPERATIN, LLC |                             |                                |                        |                                                          |               |                | <sup>9</sup> Elevation<br>3722' |        |
|                                         |                         |                                                          |                             |                                | <sup>®</sup> Surface I | Location                                                 |               | •              |                                 |        |
| UL or lot no.                           | Section                 | Township                                                 | Range                       | Lot Idn                        | Feet from the          | North/South line                                         | Feet from the | East/West line |                                 | County |
| LOT 1                                   | 1                       | 21S                                                      | 32E                         |                                | 280                    | NORTH                                                    | 1268          | EAST           | LEA                             |        |
|                                         |                         |                                                          | " Bo                        | ttom Ho                        | le Location If         | Different From                                           | Surface       |                |                                 |        |
| UL or lot no.                           | Section                 | Township                                                 | Range                       | Lot Idn                        | Feet from the          | North/South line                                         | Feet from the | East/West line |                                 | County |
| 0                                       | 1                       | 218                                                      | 32E                         |                                | 94                     | SOUTH                                                    | 1485          | EAST           | LEA                             |        |
| 12 Dedicated Acre                       | ≅ <sup>13</sup> Joint o | r Infill                                                 | <sup>14</sup> Consolidation | Code 15 O                      | rder No.               |                                                          | •             |                |                                 |        |