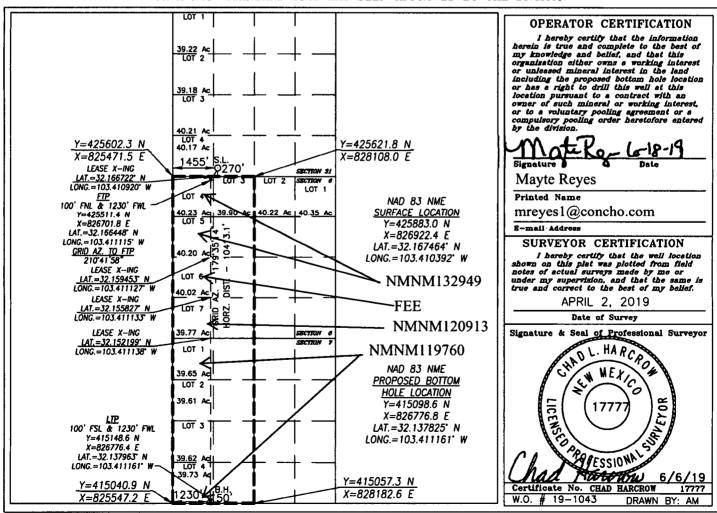

□ AMENDED REPORT

DISTRICT IV 1220 S. ST. FRANCIS DR., SANTA FR. NM 67605 Phone: (505) 478-3460 Fax: (505) 476-3462

WELL LOCATION AND ACREAGE DEDICATION PLAT API Number Pool Code 30-025 - 46499 98098 NC-026 SZ4353ZM; WOLFBONG Property Code Property Name Well Number STOVE PIPE FEDERAL COM 71564X 602H OGRID No. Operator Name Elevation 229137 COG OPERATING, LLC 3329.1

## Surface Location

| UL or lot No. | Section | Township | Range | Lot Idn | Feet from the | North/South line | Feet from the | East/West line | County |
|---------------|---------|----------|-------|---------|---------------|------------------|---------------|----------------|--------|
| N             | 31      | 24-S     | 35-E  |         | 270           | SOUTH            | 1455          | WEST           | LEA    |

## Bottom Hole Location If Different From Surface

| UL or lot No.                                                      | Section | Township | Range | Lot Idn | Feet from the | North/South line | Feet from the | East/West line | County |
|--------------------------------------------------------------------|---------|----------|-------|---------|---------------|------------------|---------------|----------------|--------|
| 4                                                                  | 7       | 25-S     | 35-E  |         | 50            | SOUTH            | 1230          | WEST           | LEA    |
| Dedicated Acres   Joint or Infill   Consolidation Code   Order No. |         |          |       |         |               |                  |               |                |        |
| 640.54 639.08                                                      |         |          |       |         |               |                  |               |                |        |

NO ALLOWABLE WILL BE ASSIGNED TO THIS COMPLETION UNTIL ALL INTERESTS HAVE BEEN CONSOLIDATED OR A NON-STANDARD UNIT HAS BEEN APPROVED BY THE DIVISION

As per LR2000 Sec. 6: Lot 3: 40.02 Lot 4: 39.76 Lot 5: 39.87 Lot 6: 39.99 Lot 7: 40.1 Sec. 7 Lot 1: 40.17 Lot 2: 40.19 Lot 3: 40.21 Lot 4: 40.23