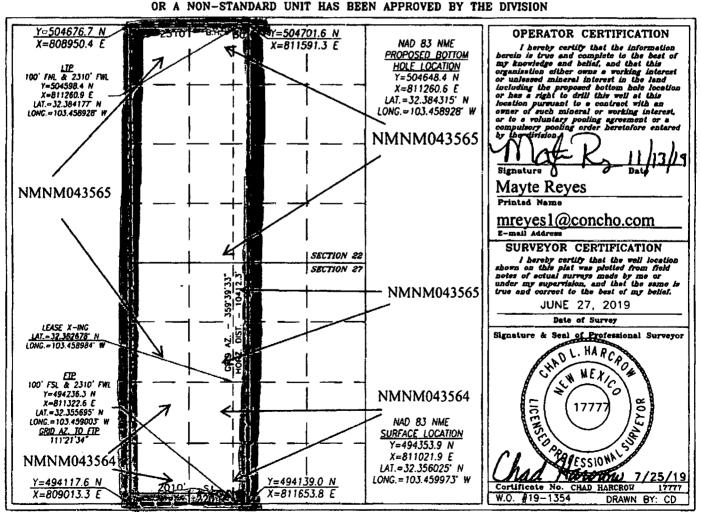

WELL LOCATION AND ACREAGE DEDICATION PLAT

|               | MEDI DOCUTION WIND | ACKEAGE DEDICATION I LAI |             |  |  |
|---------------|--------------------|--------------------------|-------------|--|--|
| 30-025-43167  | 96553              | ode Pool Name            |             |  |  |
| Property Code | •                  | erty Name                | Well Number |  |  |
| 316103        |                    | FEDERAL COM              | 7H          |  |  |
| OGRID No.     |                    | ator Name                | Elevation   |  |  |
| 229137        |                    | RATING, LLC              | 3404.1'     |  |  |

## Surface Location

| 1 | UL or lot No. | Section | Township | Range | Lot idn | Feet from the | North/South line | Peet from the | East/West line | County |
|---|---------------|---------|----------|-------|---------|---------------|------------------|---------------|----------------|--------|
|   | N             | 27      | 22-5     | 34-E  |         | 220           | SOUTH            | 2010          | WEST           | LEA    |

## Bottom Hole Location If Different From Surface

| UL or lot No.  | Section<br>22 | Township 22-S | Range<br>34-E | Lot ldn | Feet from the 50 | North/South line<br>NORTH | Peet from the 2310 | Bast/West line<br>WEST | County |
|----------------|---------------|---------------|---------------|---------|------------------|---------------------------|--------------------|------------------------|--------|
| Dedicated Acre | s Joint o     | r Infill Co   | nsolidation   | Code Or | der No.          |                           |                    |                        |        |

NO ALLOWABLE WILL BE ASSIGNED TO THIS COMPLETION UNTIL ALL INTERESTS HAVE BEEN CONSOLIDATED